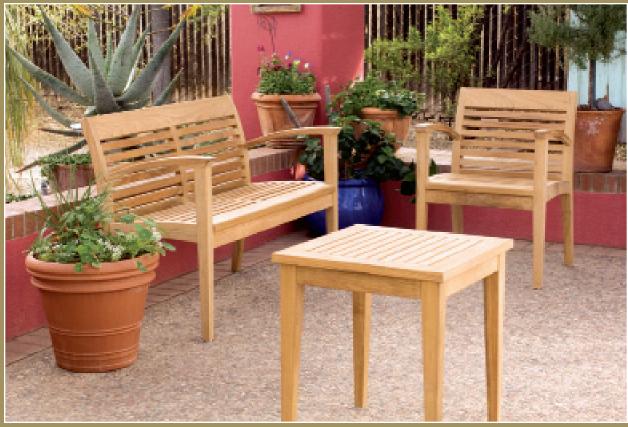

Wellspring is handsome teak furniture with subtle design features that make it easy to sit, settle, reach and rise. The collection is one of a kind, created for restful outdoor spaces.

Wellspring includes a dining table, chairs, bench, litter receptacle and side table designed to address the special needs of the retired and active, aging and assisted, ailing and recovering. Robust, durable commercial furniture, the collection serves equally well in other outdoor environments in which good design and exceptional comfort are prized.

# Side Table

Side Table is 24" square, 25" high and constructed of teak with no finish. The taller height allows easier use while seated. The table is shipped with freestanding glides; optional stainless steel surface mounting kit is available.