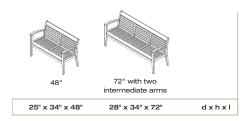

# Bench

The backed benches are available in 48" and 72" lengths and con-structed of teak with no finish. The bench is available in a 17-1/2" seat height as well as a 19" seat height; the 19" height allows easier transfer of a person from a wheelchair and is ADA compliant. The seat portion of the bench tapers towards the back and the back portion of the bench is curved to give the bench greater ergonomic support. The back of the bench and the arms are designed to be taller for greater stability and comfort. The benches ship fully assembled with freestanding glides; optional stainless steel surface mounting kit is available.