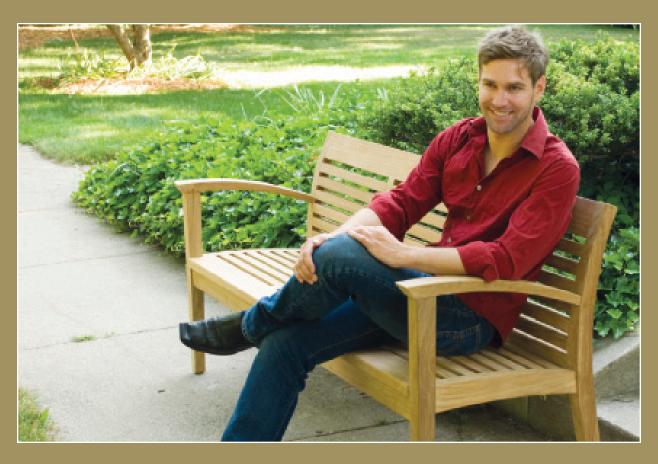

# Bench

The backed benches are available in 48" and 72" lengths and con-structed of teak with no finish. The bench is available in a 17-1/2" seat height as well as a 19" seat height; the 19" height allows easier transfer of a person from a wheelchair and is ADA compliant. The seat portion of the bench tapers towards the back and the back portion of the bench is curved to give the bench greater ergonomic support. The back of the bench and the arms are designed to be taller for greater stability and comfort. The benches ship fully assembled with freestanding glides; optional stainless steel surface mounting kit is available.