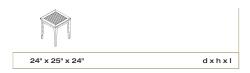

# Side Table

Side Table is 24" square, 25" high and constructed of teak with no finish. The taller height allows easier use while seated. The table is shipped with freestanding glides; optional stainless steel surface mounting kit is available.