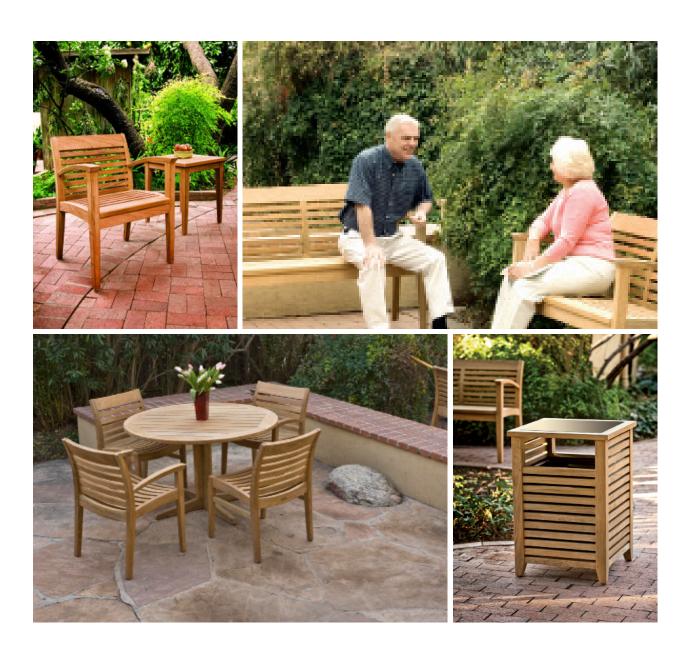

Wellspring is handsome teak furniture with subtle design features that make it easy to sit, settle, reach and rise. The collection is one of a kind, created for restful outdoor spaces.

Wellspring includes a dining table, chairs, bench, litter receptacle and side table designed to address the special needs of the retired and active, aging and assisted, ailing and recovering. Robust, durable commercial furniture, the collection serves equally well in other outdoor environments in which good design and exceptional comfort are prized.

# Bench

The backed benches are available in 48" and 72" lengths and con-structed of teak with no finish. The bench is available in a 17-1/2" seat height as well as a 19" seat height; the 19" height allows easier transfer of a person from a wheelchair and is ADA compliant. The seat portion of the bench tapers towards the back and the back portion of the bench is curved to give the bench greater ergonomic support. The back of the bench and the arms are designed to be taller for greater stability and comfort. The benches ship fully assembled with freestanding glides; optional stainless steel surface mounting kit is available.

# Side Table

Side Table is 24" square, 25" high and constructed of teak with no finish. The taller height allows easier use while seated. The table is shipped with freestanding glides; optional stainless steel surface mounting kit is available.