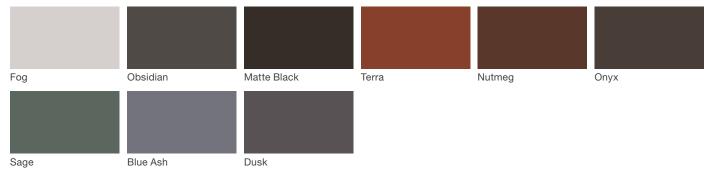

## **Neutral Series - Powdercoated Metal\***

1

| Silver Metallic | Mercury Metallic | Steel Metallic | Bronze Metallic | Titanium Metallic |
|-----------------|------------------|----------------|-----------------|-------------------|
|                 |                  |                |                 |                   |
|                 |                  |                |                 |                   |
|                 |                  |                |                 |                   |
| Gloss Black     | Gloss White      |                |                 |                   |

## **Powdercoated Metal**

Powdercoated Metal Pangard II<sup>®</sup> Polyester Powdercoat is a hard, yet flexible, finish that resists rusting, chipping, peeling and fading. In addition to colors shown, a wide selection of optional and custom colors may be specified for an upcharge.

\* All colors and patterns shown are approximate and may vary from sample and final.