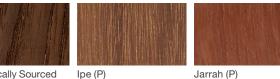

### Woodgrains (Exterior, No Finish)\*

Domestically Sourced Thermally Modified Ash

Jarrah (P)

#### Woodgrains (Exterior, No Finish)

Exterior woods weather to a warm, pewter gray; no finish is applied so no maintenance is required. Available in Ipe, Jarrah, and Domestically Sourced Thermally Modified Ash (DSTMA); and if applicable, Redwood, Teak, or Alaskan Yellow Cedar. Pricing for standard woods and options varies. (P) = Premium Woods

\* All colors and woodgrains shown are approximate and may vary

Visit landscapeforms.com for more information. Specifications are subject to change without notice. Landscape Forms supports the Landscape Architecture Foundation at the Second Century level. ©2023 Landscape Forms, Inc.