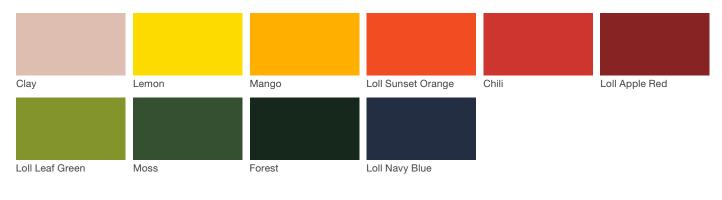

## Vivid Series - Powdercoated Metal\* (Fine Texture)

## **Powdercoated Metal**

Powdercoated Metal Pangard II<sup>®</sup> Polyester Powdercoat is a hard, yet flexible, finish that resists rusting, chipping, peeling and fading. In addition to colors shown, a wide selection of optional and custom colors may be specified for an upcharge.

\* All colors and patterns shown are approximate and may vary from sample and final.