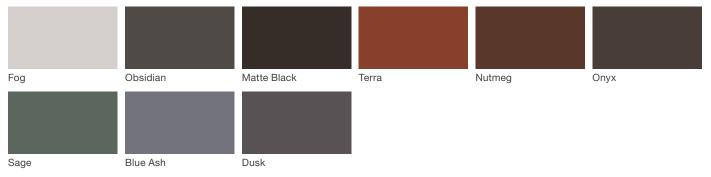

# Architectural Series - Powdercoated Metal\* (Fine Texture)

#### **Powdercoated Metal**

Powdercoated Metal Pangard II® Polyester Powdercoat is a hard, yet flexible, finish that resists rusting, chipping, peeling and fading. In addition to colors shown, a wide selection of optional and custom colors may be specified for an upcharge.

\* All colors and patterns shown are approximate and may vary from sample and final.