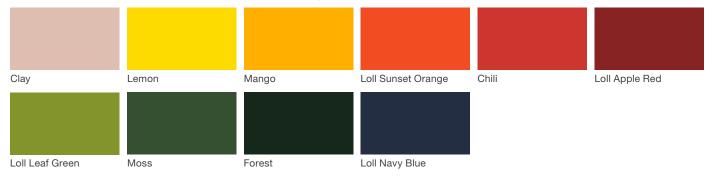

## Vivid Series - Powdercoated Metal\* (Fine Texture)

#### **Powdercoated Metal**

Powdercoated Metal Pangard II® Polyester Powdercoat is a hard, yet flexible, finish that resists rusting, chipping, peeling and fading. In addition to colors shown, a wide selection of optional and custom colors may be specified for an upcharge.

\* All colors and patterns shown are approximate and may vary from sample and final.