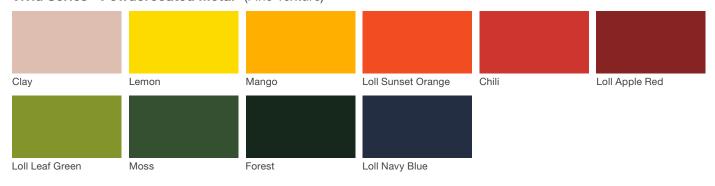

## Vivid Series - Powdercoated Metal\* (Fine Texture)

#### **Powdercoated Metal**

Powdercoated Metal Pangard  $II^{@}$  Polyester Powdercoat is a hard, yet flexible, finish that resists rusting, chipping, peeling and fading. In addition to colors shown, a wide selection of optional and custom colors may be specified for an upcharge.