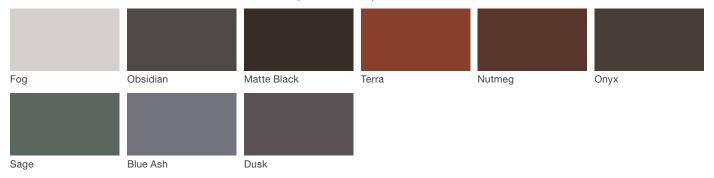

## Architectural Series - Powdercoated Metal\* (Fine Texture)

#### **Powdercoated Metal**

Powdercoated Metal Pangard  $II^{@}$  Polyester Powdercoat is a hard, yet flexible, finish that resists rusting, chipping, peeling and fading. In addition to colors shown, a wide selection of optional and custom colors may be specified for an upcharge.