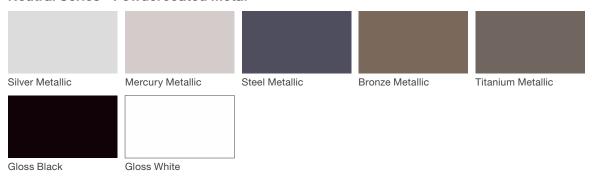

#### **Neutral Series - Powdercoated Metal\***

#### **Powdercoated Metal**

Powdercoated Metal Pangard  $II^{@}$  Polyester Powdercoat is a hard, yet flexible, finish that resists rusting, chipping, peeling and fading. In addition to colors shown, a wide selection of optional and custom colors may be specified for an upcharge.