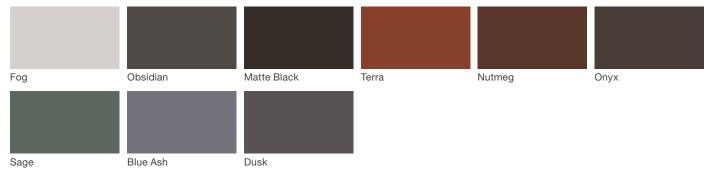

Navy Blue     |       |                |
|                 |       |        |                    |       |                |

### Neutral Series - Powdercoated Metal\*

1

| Silver Metallic | Mercury Metallic | Steel Metallic | Bronze Metallic | Titanium Metallic |
|-----------------|------------------|----------------|-----------------|-------------------|
|                 |                  |                |                 |                   |
|                 |                  |                |                 |                   |
| Gloss Black     | Gloss White      |                |                 |                   |
| GIUSS DIACK     | Gloss White      |                |                 |                   |

## Architectural Series - Powdercoated Metal\* (Fine Texture)



# **Take-Out Table**

Material / Colors Sheet

#### **Powdercoated Metal**

Powdercoated Metal Pangard II<sup>®</sup> Polyester Powdercoat is a hard, yet flexible, finish that resists rusting, chipping, peeling and fading. In addition to colors shown, a wide selection of optional and custom colors may be specified for an upcharge.

\* All colors and patterns shown are approximate and may vary from sample and final.

Visit landscapeforms.com for more information. Specifications are subject to change without notice. Landscape Forms supports the Landscape Architecture Foundation at the Second Century level. ©2023 Landscape Forms, Inc.

landscapeforms.com | specify@landscapeforms.com