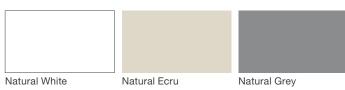

## MeldStone<sup>™\*</sup>

## MeldStone™

MeldStone<sup>™</sup> (Ultra-high performance concrete) A highly engineered material that enables casting of lighter weight, thin-profile forms with exceptional strength and high resistance to compression, bending, impact and wear. The finish of natural concrete surfaces is porous and has a unique texture when fully cured. Consequently, as compared to smooth mechanically applied finishes, the surface of this concrete finish will naturally exhibit some voids as well as absorb discoloring tannins.