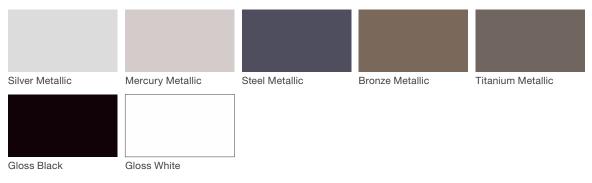

#### **Neutral Series - Powdercoated Metal\***

#### **Powdercoated Metal**

Powdercoated Metal Pangard II® Polyester Powdercoat is a hard, yet flexible, finish that resists rusting, chipping, peeling and fading. In addition to colors shown, a wide selection of optional and custom colors may be specified for an upcharge.

\* All colors and patterns shown are approximate and may vary from sample and final.