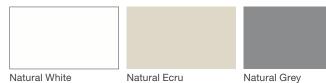

#### MeldStone™

MeldStone™ (Ultra-high performance concrete) A highly engineered material that enables casting of lighter weight, thin-profile forms with exceptional strength and high resistance to compression, bending, impact and wear.

\* All colors and patterns shown are approximate and may vary from sample and final.