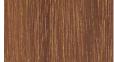

## Woodgrains (Interior, LF-80 Finish)\*

Domestically Sourced Thermally Modified Ash

Jarrah (P)

#### Woodgrains (Interior, LF-80 Finish)

Interior woods are finished with Landscape Forms' exclusive LF-80 wood finish, a clear, catalyzed acrylic lacquer. Available in Oak, Maple, Jarrah, and Domestically Sourced Thermally Modified Ash (DSTMA). Pricing for standard woods and options varies. (P) = Premium Woods