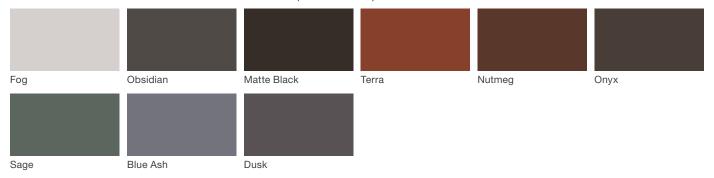

### Architectural Series - Powdercoated Metal\* (Fine Texture)

#### **Powdercoated Metal**

Powdercoated Metal Pangard II® Polyester Powdercoat is a hard, yet flexible, finish that resists rusting, chipping, peeling and fading. In addition to colors shown, a wide selection of optional and custom colors may be specified for an upcharge.

\* All colors and patterns shown are approximate and may vary from sample and final.