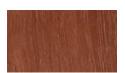

## Woodgrains (Interior, LF-80 Finish)\*

Domestically Sourced Thermally Modified Ash

Jarrah (P)

#### Woodgrains (Interior, LF-80 Finish)

Interior woods are finished with Landscape Forms' exclusive LF-80 wood finish, a clear, catalyzed acrylic lacquer. Available in Oak, Maple, Jarrah, and Domestically Sourced Thermally Modified Ash (DSTMA). Pricing for standard woods and options varies. (P) = Premium Woods