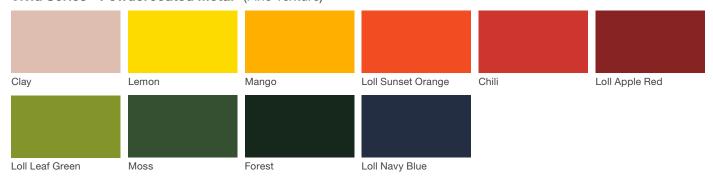

### Vivid Series - Powdercoated Metal\* (Fine Texture)

#### **Powdercoated Metal**

Powdercoated Metal Pangard II® Polyester Powdercoat is a hard, yet flexible, finish that resists rusting, chipping, peeling and fading. In addition to colors shown, a wide selection of optional and custom colors may be specified for an upcharge.

\* All colors and patterns shown are approximate and may vary from sample and final.