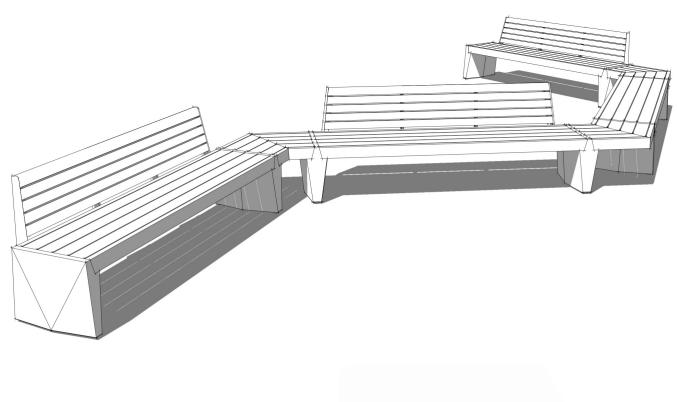

STRATA Beam benches can come together in a range of configurations using Meldstone ultra-high performance concrete (UHPC) bridge legs and three different angle connectors in 90°, 60° and 45°. Possible configurations for STRATA Beam include: U-benches and L-benches: crosses and T-benches: enclosed squares, hexagons and octagons; winding symmetric and asymmetric runs; and mixed arrangements combining connected STRATA Beam benches with singular STRATA Beam benches and tables. Like other 80" STRATA Beam benches, the STRATA Beam expansion benches can be specified backed or backless and with any combination of end and intermediate arms.

### **Left Configuration**

- (2) Configurations of:
  - (2) 80" Backless Bench
  - (1) 90° Angle Connector

- (2) 69" Backless Bench
- (1) 80" Backless Bench
- (2) 45° Angle Connector
- (2) Table
- (4) 31" Bench, Single