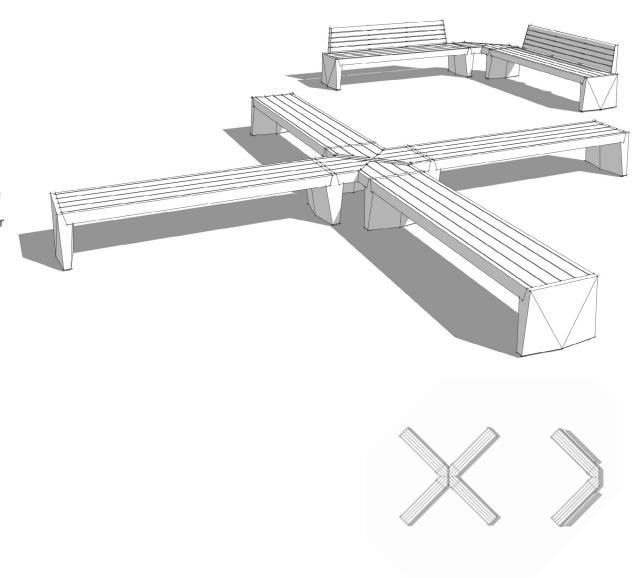

STRATA Beam benches can come together in a range of configurations using Meldstone ultra-high performance concrete (UHPC) bridge legs and three different angle connectors in 90°, 60° and 45°. Possible configurations for STRATA Beam include: U-benches and L-benches: crosses and T-benches: enclosed squares, hexagons and octagons; winding symmetric and asymmetric runs; and mixed arrangements combining connected STRATA Beam benches with singular STRATA Beam benches and tables. Like other 80" STRATA Beam benches, the STRATA Beam expansion benches can be specified backed or backless and with any combination of end and intermediate arms.

### Components

(2) 80" Backed Bench

(2) 80" Backless Bench

- (1) 80" Backed Bench
- (2) 80" Backless Bench
- (1) 80" Backless Bench with End Arms
- (1) 90° Angle Connector

- (2) 80" Backed Bench
- (3) 80" Backless Bench
- (2) 90° Angle Connector