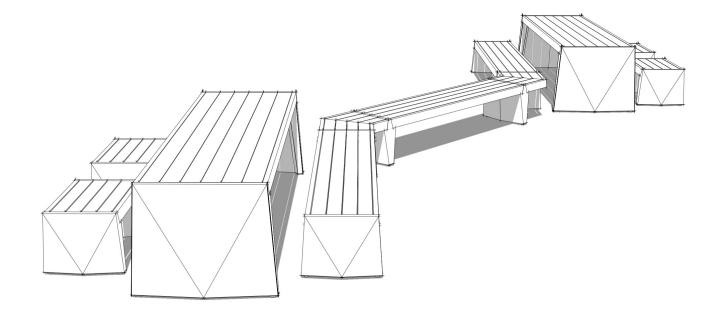

STRATA Beam benches can come together in a range of configurations using Meldstone ultra-high performance concrete (UHPC) bridge legs and three different angle connectors in 90°, 60° and 45°. Possible configurations for STRATA Beam include: U-benches and L-benches: crosses and T-benches: enclosed squares, hexagons and octagons; winding symmetric and asymmetric runs; and mixed arrangements combining connected STRATA Beam benches with singular STRATA Beam benches and tables. Like other 80" STRATA Beam benches, the STRATA Beam expansion benches can be specified backed or backless and with any combination of end and intermediate arms.

### Components

(2) 80" Backless Bench

- (5) 80" Backless Bench
- (4) 45° Angle Connector

- (3) 80" Backless Bench with End Arms
- (2) 90° Angle Connector