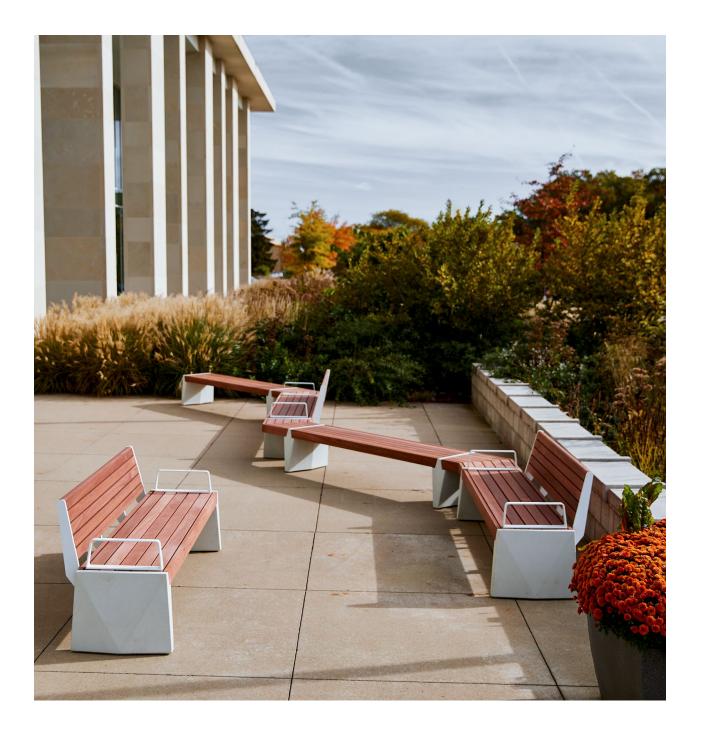

The STRATA Beam expansion opens up a new realm of possibility for the popular line of benches and tables designed by Jess Sorel. It creates a new opportunity for designers to achieve the scalability, elegance and creative freedom of custom, one-off site furnishings with added value and simplicity.

The expansion builds on STRATA Beam's dramatic, modern aesthetics to offer virtually limitless options and arrangements, allowing it to adapt to a diverse array of landscapes, applications and use cases. This guide offers inspiration on how STRATA Beam can be configured to meet the needs of nearly any site, from quaint courtyards and pocketparks to high-traffic campuses, streetscapes, and transit centers.

STRATA Beam benches can come together in a range of configurations using Meldstone ultra-high performance concrete (UHPC) bridge legs and three different angle connectors in 90°, 60° and 45°. Possible configurations for STRATA Beam include: U-benches and L-benches: crosses and T-benches: enclosed squares, hexagons and octagons; winding symmetric and asymmetric runs; and mixed arrangements combining connected STRATA Beam benches with singular STRATA Beam benches and tables. Like other 80" STRATA Beam benches, the STRATA Beam expansion benches can be specified backed or backless and with any combination of end and intermediate arms.