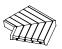

STRATA Beam benches can come together in a range of configurations using Meldstone ultra-high performance concrete (UHPC) bridge legs and three different angle connectors in 90°, 60° and 45°. Possible configurations for STRATA Beam include: U-benches and L-benches: crosses and T-benches: enclosed squares, hexagons and octagons; winding symmetric and asymmetric runs; and mixed arrangements combining connected STRATA Beam benches with singular STRATA Beam benches and tables. Like other 80" STRATA Beam benches, the STRATA Beam expansion benches can be specified backed or backless and with any combination of end and intermediate arms.

- (3) 80" Backed Bench
- (1) 80" Backless Bench
- (3) 60° Angle Connector

- (3) 80" Backed Bench
- (2) 80" Backless Bench
- (4) 60° Angle Connector

# Components (3) 80" Backed Bench (1) 80" Backless Bench (3) 60° Angle Connector

- (2) 80" Backed Bench
- (2) 80" Backless Bench
- (2) 90° Angle Connector

- (2) 80" Backed Bench
- (2) 80" Backless Bench
- (2) 60° Angle Connector