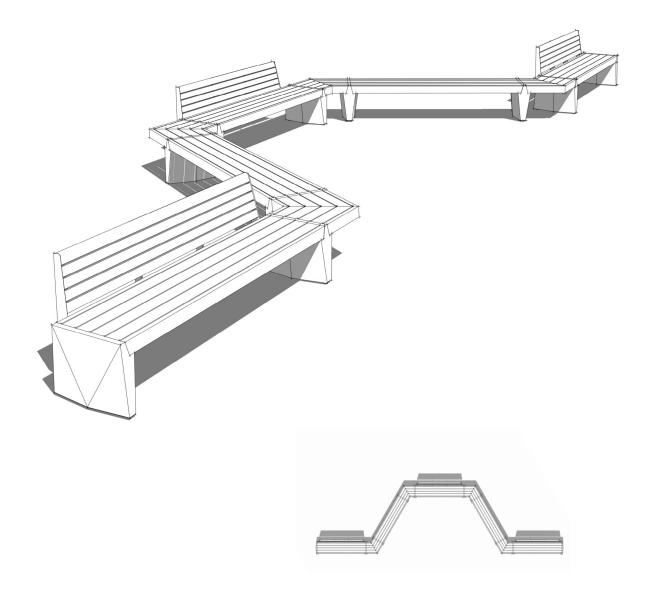

- (3) 80" Backed Bench
- (1) 80" Backless Bench
- (3) 60° Angle Connector

- (3) 80" Backed Bench
- (2) 80" Backless Bench
- (4) 60° Angle Connector

# Components (3) 80" Backed Bench (1) 80" Backless Bench (3) 60° Angle Connector

- (2) 80" Backed Bench
- (2) 80" Backless Bench
- (2) 90° Angle Connector

- (2) 80" Backed Bench
- (2) 80" Backless Bench
- (2) 60° Angle Connector