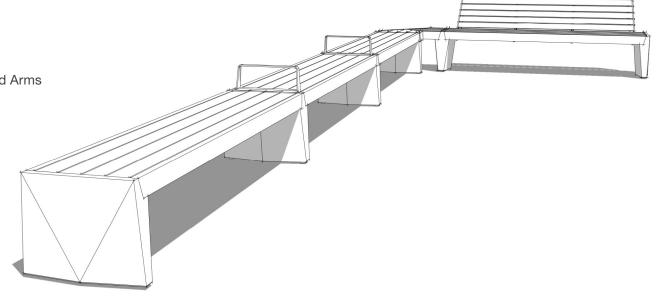

STRATA Beam benches can come together in a range of configurations using Meldstone ultra-high performance concrete (UHPC) bridge legs and three different angle connectors in 90°, 60° and 45°. Possible configurations for STRATA Beam include: U-benches and L-benches: crosses and T-benches: enclosed squares, hexagons and octagons; winding symmetric and asymmetric runs; and mixed arrangements combining connected STRATA Beam benches with singular STRATA Beam benches and tables. Like other 80" STRATA Beam benches, the STRATA Beam expansion benches can be specified backed or backless and with any combination of end and intermediate arms.

### Components

(2) 80" Backless Bench

- (5) 80" Backless Bench
- (4) 45° Angle Connector

- (3) 80" Backless Bench with End Arms
- (2) 90° Angle Connector