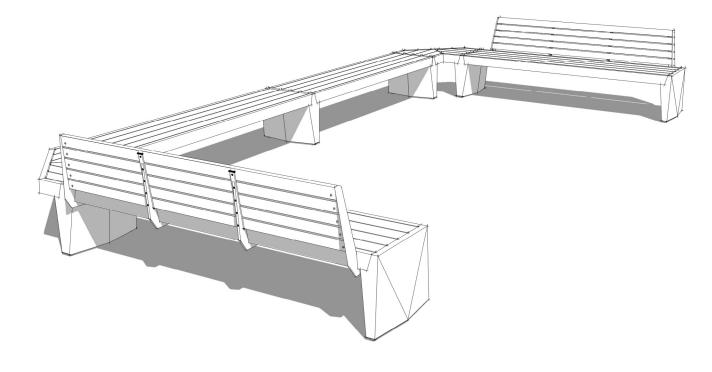

- (3) 80" Backed Bench
- (1) 80" Backless Bench
- (3) 60° Angle Connector

- (3) 80" Backed Bench
- (2) 80" Backless Bench
- (4) 60° Angle Connector

# Components (3) 80" Backed Bench (1) 80" Backless Bench (3) 60° Angle Connector

- (2) 80" Backed Bench
- (2) 80" Backless Bench
- (2) 90° Angle Connector

- (2) 80" Backed Bench
- (2) 80" Backless Bench
- (2) 60° Angle Connector