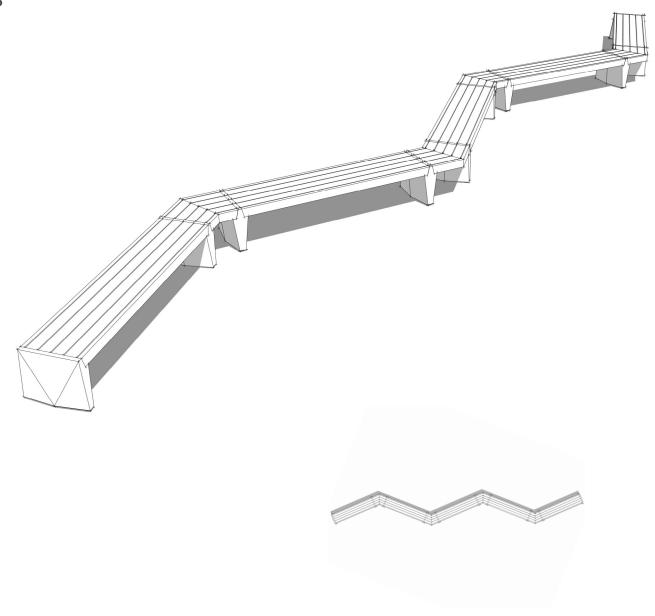

### Components

(2) 80" Backless Bench

- (5) 80" Backless Bench
- (4) 45° Angle Connector

- (3) 80" Backless Bench with End Arms
- (2) 90° Angle Connector