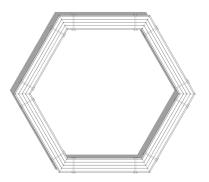

STRATA Beam benches can come together in a range of configurations using Meldstone ultra-high performance concrete (UHPC) bridge legs and three different angle connectors in 90°, 60° and 45°. Possible configurations for STRATA Beam include: U-benches and L-benches: crosses and T-benches: enclosed squares, hexagons and octagons; winding symmetric and asymmetric runs; and mixed arrangements combining connected STRATA Beam benches with singular STRATA Beam benches and tables. Like other 80" STRATA Beam benches, the STRATA Beam expansion benches can be specified backed or backless and with any combination of end and intermediate arms.

### Components

(2) 80" Backless Bench

- (5) 80" Backless Bench
- (4) 45° Angle Connector

- (3) 80" Backless Bench with End Arms
- (2) 90° Angle Connector