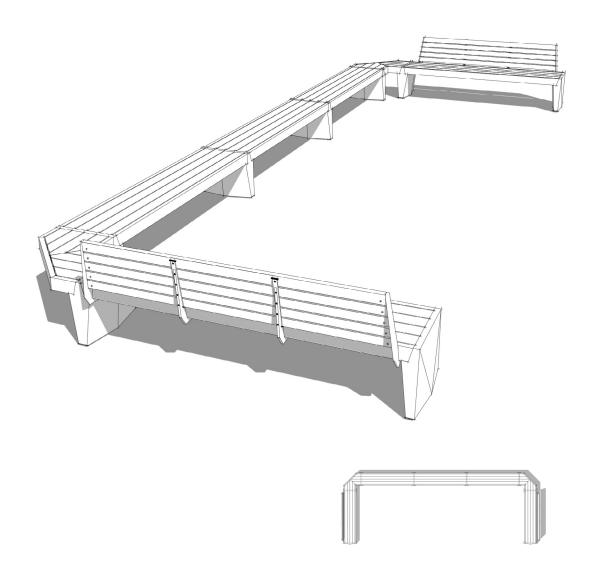

STRATA Beam benches can come together in a range of configurations using Meldstone ultra-high performance concrete (UHPC) bridge legs and three different angle connectors in 90°, 60° and 45°. Possible configurations for STRATA Beam include: U-benches and L-benches: crosses and T-benches: enclosed squares, hexagons and octagons; winding symmetric and asymmetric runs; and mixed arrangements combining connected STRATA Beam benches with singular STRATA Beam benches and tables. Like other 80" STRATA Beam benches, the STRATA Beam expansion benches can be specified backed or backless and with any combination of end and intermediate arms.

### Components

(2) 80" Backless Bench

- (5) 80" Backless Bench
- (4) 45° Angle Connector

- (3) 80" Backless Bench with End Arms
- (2) 90° Angle Connector