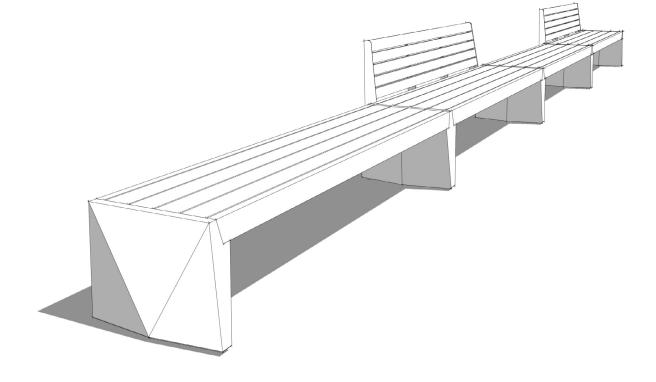

STRATA Beam benches can come together in a range of configurations using Meldstone ultra-high performance concrete (UHPC) bridge legs and three different angle connectors in 90°, 60° and 45°. Possible configurations for STRATA Beam include: U-benches and L-benches: crosses and T-benches: enclosed squares, hexagons and octagons; winding symmetric and asymmetric runs; and mixed arrangements combining connected STRATA Beam benches with singular STRATA Beam benches and tables. Like other 80" STRATA Beam benches, the STRATA Beam expansion benches can be specified backed or backless and with any combination of end and intermediate arms.

### Components

(2) 80" Backed Bench

(2) 80" Backless Bench

- (1) 80" Backed Bench
- (2) 80" Backless Bench
- (1) 80" Backless Bench with End Arms
- (1) 90° Angle Connector

- (2) 80" Backed Bench
- (3) 80" Backless Bench
- (2) 90° Angle Connector