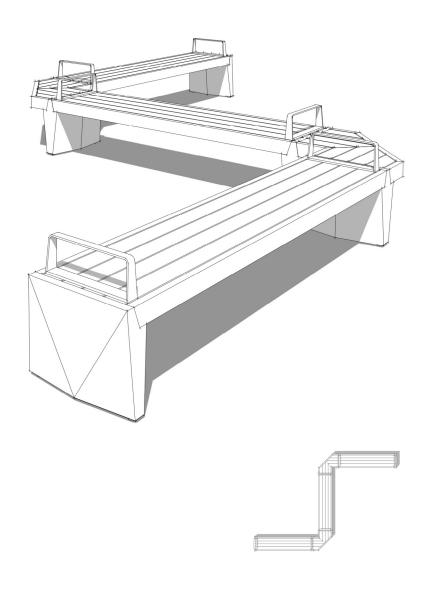

### **Left Configuration**

- (2) Configurations of:
  - (2) 80" Backless Bench
  - (1) 90° Angle Connector

- (2) 69" Backless Bench
- (1) 80" Backless Bench
- (2) 45° Angle Connector
- (2) Table
- (4) 31" Bench, Single