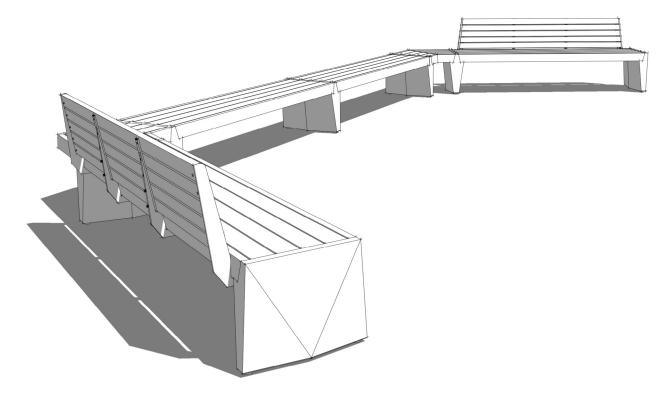

### Components

(2) 80" Backed Bench

(2) 80" Backless Bench

- (1) 80" Backed Bench
- (2) 80" Backless Bench
- (1) 80" Backless Bench with End Arms
- (1) 90° Angle Connector

- (2) 80" Backed Bench
- (3) 80" Backless Bench
- (2) 90° Angle Connector