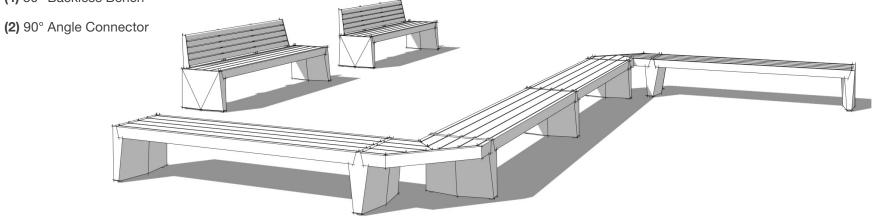

### Components

(2) 80" Backed Bench

(2) 80" Backless Bench

- (1) 80" Backed Bench
- (2) 80" Backless Bench
- (1) 80" Backless Bench with End Arms
- (1) 90° Angle Connector

- (2) 80" Backed Bench
- (3) 80" Backless Bench
- (2) 90° Angle Connector