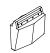

Table 37" x 87" x 31"

Table-Length 21" x 69" x 23"

Short Table-Length 21" x 31" x 23"

Backless 21" x 80" x 23"

**Backless** Intermediate Arms 21" x 80" x 23"

Backless End Arms 21" x 80" x 23"

Backless End, Intermediate Arms 21" x 80" x 23"

Backed 24 1/2" x 80" x 31"

Backed Intermediate Arms 24 ½" x 80" x 31"

Backed End Arms 24 1/2" x 80" x 31"

Backed End. Intermediate Arms 24 1/2" x 80" x 31"

Bridge Leg 21 ¼" x 9 ¼" x 17"

45° Angle Connector 27" x 24 ½" x 3 ¼"