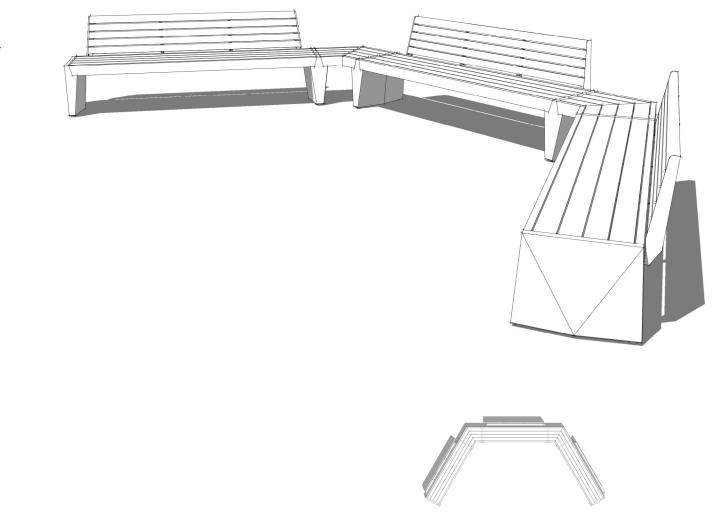

- (3) 80" Backed Bench
- (1) 80" Backless Bench
- (3) 60° Angle Connector

- (3) 80" Backed Bench
- (2) 80" Backless Bench
- (4) 60° Angle Connector