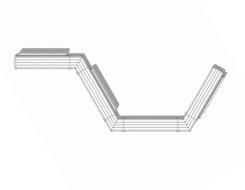

### Components

(2) 80" Backless Bench

- (5) 80" Backless Bench
- (4) 45° Angle Connector

- (3) 80" Backless Bench with End Arms
- (2) 90° Angle Connector