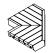

STRATA Beam benches can come together in a range of configurations using Meldstone ultra-high performance concrete (UHPC) bridge legs and three different angle connectors in 90°, 60° and 45°. Possible configurations for STRATA Beam include: U-benches and L-benches: crosses and T-benches: enclosed squares, hexagons and octagons; winding symmetric and asymmetric runs; and mixed arrangements combining connected STRATA Beam benches with singular STRATA Beam benches and tables. Like other 80" STRATA Beam benches, the STRATA Beam expansion benches can be specified backed or backless and with any combination of end and intermediate arms.

### Components

(2) 80" Backless Bench

- (5) 80" Backless Bench
- (4) 45° Angle Connector

- (3) 80" Backless Bench with End Arms
- (2) 90° Angle Connector