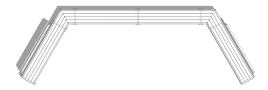

### Components

(2) 80" Backless Bench

- (5) 80" Backless Bench
- (4) 45° Angle Connector

- (3) 80" Backless Bench with End Arms
- (2) 90° Angle Connector