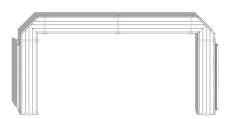

" Backless Bench
- (4) 45° Angle Connector



- (3) 80" Backless Bench with End Arms
- (2) 90° Angle Connector



# Components

(2) 80" Backed Bench, Single







# Components

### **Right Configuration**

- (2) 80" Backed Bench
- (1) 90° Angle Connector

### **Left Configuration**

- (2) Configurations of:
  - (2) 80" Backless Bench
  - (1) 90° Angle Connector



- (2) 69" Backless Bench
- (1) 80" Backless Bench
- (2) 45° Angle Connector
- (2) Table
- (4) 31" Bench, Single





- (3) 80" Backed Bench
- (1) 80" Backless Bench
- (3) 60° Angle Connector





- (3) 80" Backed Bench
- (2) 80" Backless Bench
- (4) 60° Angle Connector



# Components (3) 80" Backed Bench (1) 80" Backless Bench (3) 60° Angle Connector

- (2) 80" Backed Bench
- (2) 80" Backless Bench
- (2) 90° Angle Connector





- (2) 80" Backed Bench
- (2) 80" Backless Bench
- (2) 60° Angle Connector





- (3) 80" Backed Bench
- (2) 60° Angle Connector



- (6) 80" Backless Bench
- (6) 60° Angle Connector





### landscapeforms.com

STRATA Beam Bench: Design by Jess Sorel

Specifications are subject to change without notice. Landscape Forms supports the Landscape Architecture Foundation at the Second Century level. ©2022 Landscape Forms, Inc.

landscapeforms