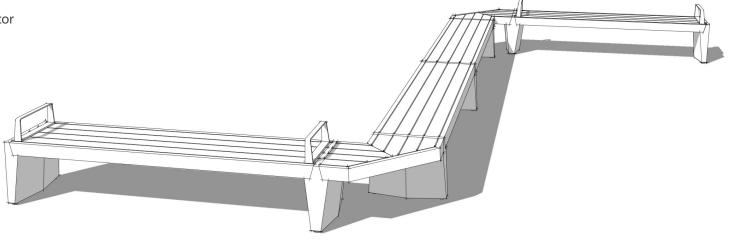

STRATA Beam benches can come together in a range of configurations using Meldstone ultra-high performance concrete (UHPC) bridge legs and three different angle connectors in 90°, 60° and 45°. Possible configurations for STRATA Beam include: U-benches and L-benches: crosses and T-benches: enclosed squares, hexagons and octagons; winding symmetric and asymmetric runs; and mixed arrangements combining connected STRATA Beam benches with singular STRATA Beam benches and tables. Like other 80" STRATA Beam benches, the STRATA Beam expansion benches can be specified backed or backless and with any combination of end and intermediate arms.

### Components

(2) 80" Backed Bench

(2) 80" Backless Bench

- (1) 80" Backed Bench
- (2) 80" Backless Bench
- (1) 80" Backless Bench with End Arms
- (1) 90° Angle Connector

- (2) 80" Backed Bench
- (3) 80" Backless Bench
- (2) 90° Angle Connector