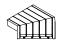

STRATA Beam benches can come together in a range of configurations using Meldstone ultra-high performance concrete (UHPC) bridge legs and three different angle connectors in 90°, 60° and 45°. Possible configurations for STRATA Beam include: U-benches and L-benches: crosses and T-benches: enclosed squares, hexagons and octagons; winding symmetric and asymmetric runs; and mixed arrangements combining connected STRATA Beam benches with singular STRATA Beam benches and tables. Like other 80" STRATA Beam benches, the STRATA Beam expansion benches can be specified backed or backless and with any combination of end and intermediate arms.

- (3) 80" Backed Bench
- (1) 80" Backless Bench
- (3) 60° Angle Connector

- (3) 80" Backed Bench
- (2) 80" Backless Bench
- (4) 60° Angle Connector

# Components (3) 80" Backed Bench (1) 80" Backless Bench (3) 60° Angle Connector

- (2) 80" Backed Bench
- (2) 80" Backless Bench
- (2) 90° Angle Connector

- (2) 80" Backed Bench
- (2) 80" Backless Bench
- (2) 60° Angle Connector