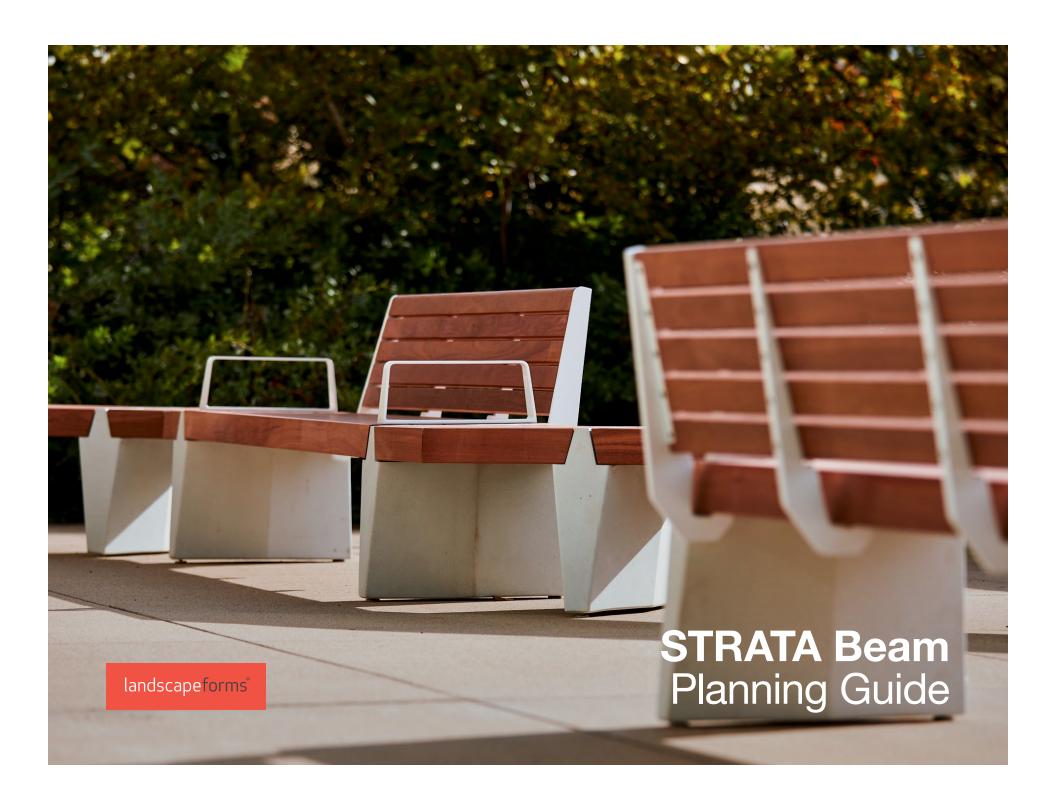

The STRATA Beam expansion opens up a new realm of possibility for the popular line of benches and tables designed by Jess Sorel. It creates a new opportunity for designers to achieve the scalability, elegance and creative freedom of custom, one-off site furnishings with added value and simplicity.

The expansion builds on STRATA Beam's dramatic, modern aesthetics to offer virtually limitless options and arrangements, allowing it to adapt to a diverse array of landscapes, applications and use cases. This guide offers inspiration on how STRATA Beam can be configured to meet the needs of nearly any site, from quaint courtyards and pocketparks to high-traffic campuses, streetscapes, and transit centers.

STRATA Beam benches can come together in a range of configurations using Meldstone ultra-high performance concrete (UHPC) bridge legs and three different angle connectors in 90°, 60° and 45°. Possible configurations for STRATA Beam include: U-benches and L-benches: crosses and T-benches: enclosed squares, hexagons and octagons; winding symmetric and asymmetric runs; and mixed arrangements combining connected STRATA Beam benches with singular STRATA Beam benches and tables. Like other 80" STRATA Beam benches, the STRATA Beam expansion benches can be specified backed or backless and with any combination of end and intermediate arms.