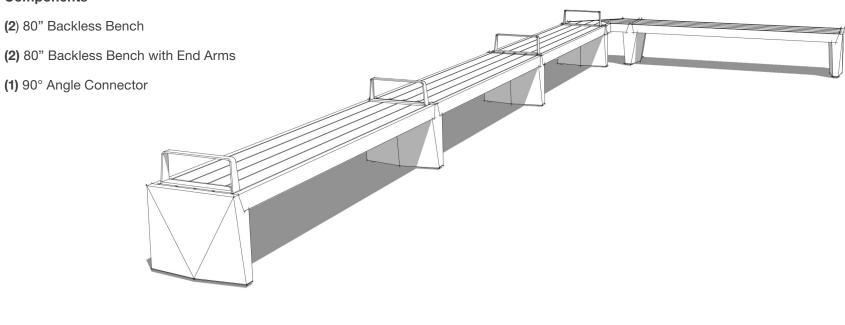

### Components

(2) 80" Backed Bench

(2) 80" Backless Bench

- (1) 80" Backed Bench
- (2) 80" Backless Bench
- (1) 80" Backless Bench with End Arms
- (1) 90° Angle Connector

- (2) 80" Backed Bench
- (3) 80" Backless Bench
- (2) 90° Angle Connector