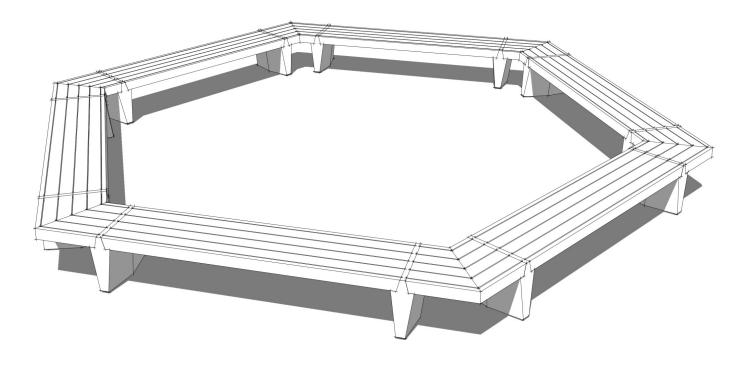

- (3) 80" Backed Bench
- (2) 60° Angle Connector

- (6) 80" Backless Bench
- (6) 60° Angle Connector