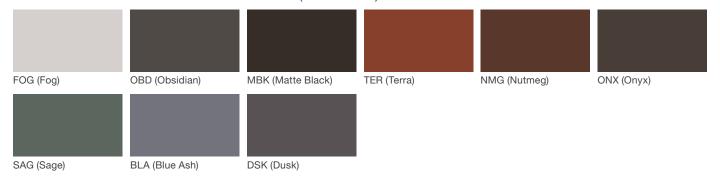

# **Stop Bollard**

# **Material / Colors Sheet**

# Vivid Series - Powdercoated Metal\* (Fine Texture)



### **Neutral Series - Powdercoated Metal\***



# **Architectural Series - Powdercoated Metal\*** (Fine Texture)



# landscapeforms

# **Stop Bollard**

# **Material / Colors Sheet**

#### **Powdercoated Metal**

Powdercoated Metal Pangard  $II^{@}$  Polyester Powdercoat is a hard, yet flexible, finish that resists rusting, chipping, peeling and fading. In addition to colors shown, a wide selection of optional and custom colors may be specified for an upcharge.

\* All colors and patterns shown are approximate and may vary from sample and final.

Visit landscapeforms.com for more information. Specifications are subject to change without notice. Landscape Forms supports the Landscape Architecture Foundation at the Second Century level. ©2023 Landscape Forms, Inc.

landscapeforms.com | specify@landscapeforms.com