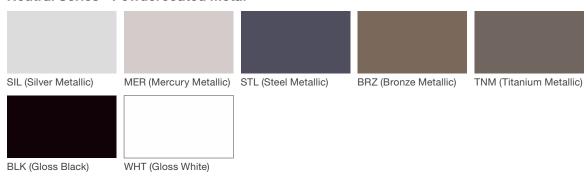

# **Stop Bollard**

# **Material / Colors Sheet**

# Vivid Series - Powdercoated Metal\* (Fine Texture)



### **Neutral Series - Powdercoated Metal\***



# **Architectural Series - Powdercoated Metal\*** (Fine Texture)



# landscapeforms

# **Stop Bollard**

# **Material / Colors Sheet**

#### **Powdercoated Metal**

Powdercoated Metal Pangard  $II^{@}$  Polyester Powdercoat is a hard, yet flexible, finish that resists rusting, chipping, peeling and fading. In addition to colors shown, a wide selection of optional and custom colors may be specified for an upcharge.

\* All colors and patterns shown are approximate and may vary from sample and final.

Visit landscapeforms.com for more information. Specifications are subject to change without notice. Landscape Forms supports the Landscape Architecture Foundation at the Second Century level. ©2023 Landscape Forms, Inc.

landscapeforms.com | specify@landscapeforms.com