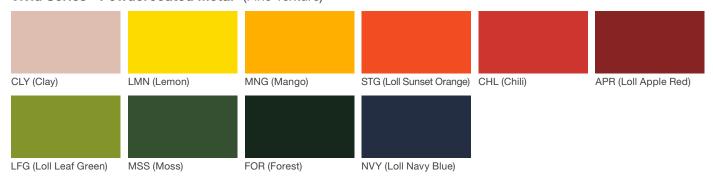

# **Stop Bollard**

# **Material / Colors Sheet**

# Vivid Series - Powdercoated Metal\* (Fine Texture)



### **Neutral Series - Powdercoated Metal\***



# **Architectural Series - Powdercoated Metal\*** (Fine Texture)



# landscapeforms

# **Stop Bollard**

# **Material / Colors Sheet**

#### **Powdercoated Metal**

Powdercoated Metal Pangard  $II^{@}$  Polyester Powdercoat is a hard, yet flexible, finish that resists rusting, chipping, peeling and fading. In addition to colors shown, a wide selection of optional and custom colors may be specified for an upcharge.

\* All colors and patterns shown are approximate and may vary from sample and final.

Visit landscapeforms.com for more information. Specifications are subject to change without notice. Landscape Forms supports the Landscape Architecture Foundation at the Second Century level. ©2023 Landscape Forms, Inc.

landscapeforms.com | s