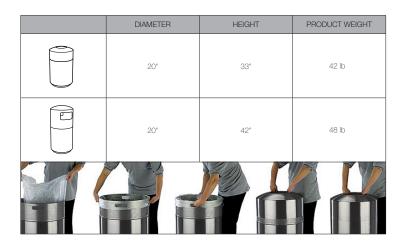

## Litter Receptacle

- Steely Can litter receptacle is a top or side opening unit, with a 39 gallon capacity.
- Fitted top locks to liner stabilizer with slots that hold garbage bag in place.
- Litter is freestanding, and constructed of Type 304 solid stainless steel with brushed finish.