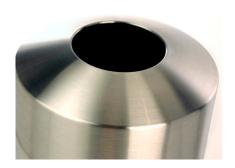

## STEELY CAN

Product Data Sheet

Steely's made of strong stuff: type 304 solid stainless that's stable, dent-and-scratch resistant and very durable. Its fitted top provides a snug fit with added structural integrity. Its brushed finish has contemporary style appeal. And there's something going on under that handsome lid. Steely Can's unique liner stabilizer slots grab the bag and hide it from view.

## Litter Receptacle

- Steely Can litter receptacle is a top or side opening unit, with a 39 gallon capacity.
- Fitted top locks to liner stabilizer with slots that hold garbage bag in place.
- Litter is freestanding, and constructed of Type 304 solid stainless steel with brushed finish.