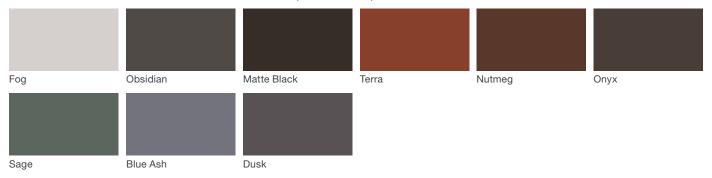

## **Material / Colors Sheet**

## Vivid Series - Powdercoated Metal\* (Fine Texture)



#### **Neutral Series - Powdercoated Metal\***



## Architectural Series - Powdercoated Metal\* (Fine Texture)



# **Stay Bench**

#### **Material / Colors Sheet**

#### **Powdercoated Metal**

Powdercoated Metal Pangard II® Polyester Powdercoat is a hard, yet flexible, finish that resists rusting, chipping, peeling and fading. In addition to colors shown, a wide selection of optional and custom colors may be specified for an upcharge.

\* All colors and patterns shown are approximate and may vary from sample and final.

Visit landscapeforms.com for more information. Specifications are subject to change without notice. Landscape Forms supports the Landscape Architecture Foundation at the Second Century level. ©2023 Landscape Forms, Inc.

landscapeforms.com | specify@landscapeforms.com