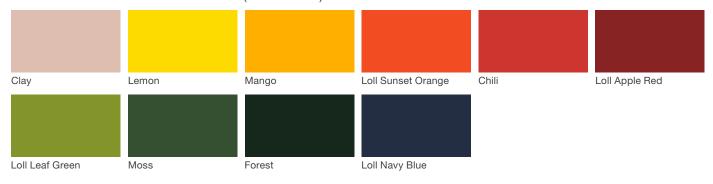

## **Material / Colors Sheet**

## Vivid Series - Powdercoated Metal\* (Fine Texture)



#### **Neutral Series - Powdercoated Metal\***



## Architectural Series - Powdercoated Metal\* (Fine Texture)



# **Stay Bench**

#### **Material / Colors Sheet**

#### **Powdercoated Metal**

Powdercoated Metal Pangard II® Polyester Powdercoat is a hard, yet flexible, finish that resists rusting, chipping, peeling and fading. In addition to colors shown, a wide selection of optional and custom colors may be specified for an upcharge.

\* All colors and patterns shown are approximate and may vary from sample and final.

Visit landscapeforms.com for more information. Specifications are subject to change without notice. Landscape Forms supports the Landscape Architecture Foundation at the Second Century level. ©2023 Landscape Forms, Inc.

landscapeforms.com | specify@landscapeforms.com