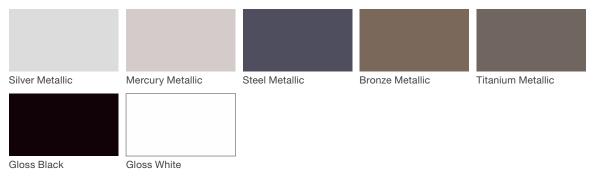

# **Solstice Sunshade**

landscapeforms

#### **Material / Colors Sheet**

## Vivid Series - Powdercoated Metal\* (Fine Texture)



#### **Neutral Series - Powdercoated Metal\***



## Architectural Series - Powdercoated Metal\* (Fine Texture)



## **Solstice Sunshade**

landscapeforms

#### **Material / Colors Sheet**

#### **Powdercoated Metal**

Powdercoated Metal Pangard II® Polyester Powdercoat is a hard, yet flexible, finish that resists rusting, chipping, peeling and fading. In addition to colors shown, a wide selection of optional and custom colors may be specified for an upcharge.

\* All colors and patterns shown are approximate and may vary from sample and final.

Visit landscapeforms.com for more information. Specifications are subject to change without notice. Landscape Forms supports the Landscape Architecture Foundation at the Second Century level. ©2023 Landscape Forms, Inc.

landscapeforms.com | specify@landscapeforms.com