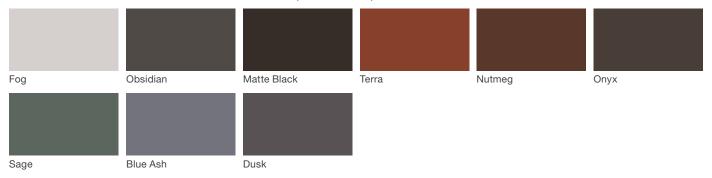

# **Solstice Sunshade**

landscapeforms

#### **Material / Colors Sheet**

## Vivid Series - Powdercoated Metal\* (Fine Texture)



#### **Neutral Series - Powdercoated Metal\***



## Architectural Series - Powdercoated Metal\* (Fine Texture)



## **Solstice Sunshade**

landscapeforms

#### **Material / Colors Sheet**

#### **Powdercoated Metal**

Powdercoated Metal Pangard II® Polyester Powdercoat is a hard, yet flexible, finish that resists rusting, chipping, peeling and fading. In addition to colors shown, a wide selection of optional and custom colors may be specified for an upcharge.

\* All colors and patterns shown are approximate and may vary from sample and final.

Visit landscapeforms.com for more information. Specifications are subject to change without notice. Landscape Forms supports the Landscape Architecture Foundation at the Second Century level. ©2023 Landscape Forms, Inc.

landscapeforms.com | specify@landscapeforms.com