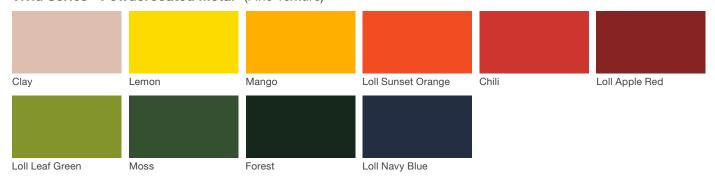

# **Solstice Sunshade**

landscapeforms

#### **Material / Colors Sheet**

## Vivid Series - Powdercoated Metal\* (Fine Texture)



#### **Neutral Series - Powdercoated Metal\***



## Architectural Series - Powdercoated Metal\* (Fine Texture)



## **Solstice Sunshade**

landscapeforms

#### **Material / Colors Sheet**

#### **Powdercoated Metal**

Powdercoated Metal Pangard II® Polyester Powdercoat is a hard, yet flexible, finish that resists rusting, chipping, peeling and fading. In addition to colors shown, a wide selection of optional and custom colors may be specified for an upcharge.

\* All colors and patterns shown are approximate and may vary from sample and final.

Visit landscapeforms.com for more information. Specifications are subject to change without notice. Landscape Forms supports the Landscape Architecture Foundation at the Second Century level. ©2023 Landscape Forms, Inc.

landscapeforms.com | spe