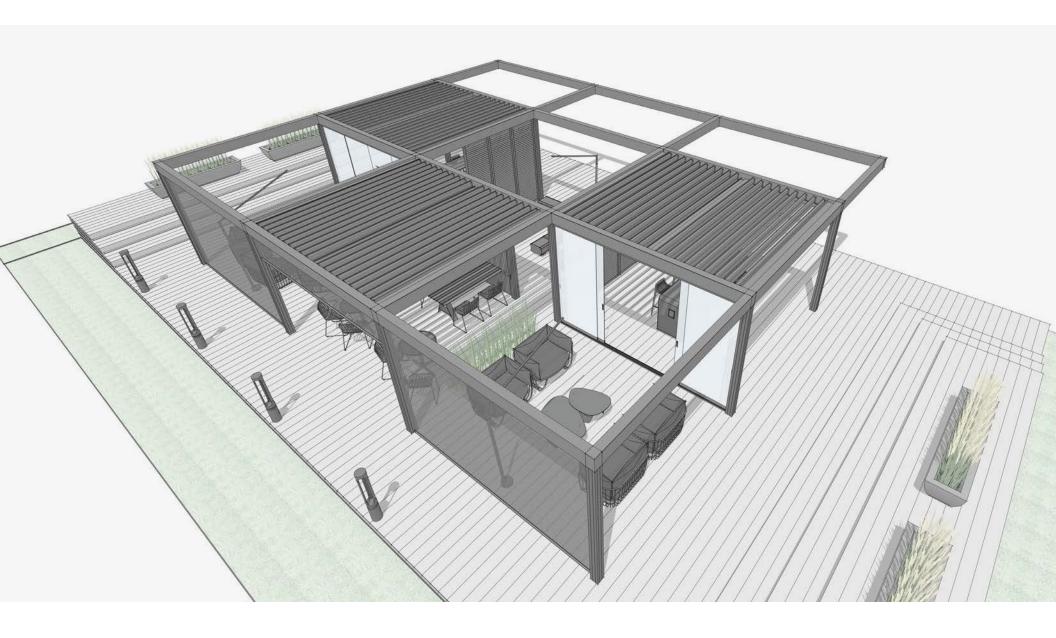

**Scenic** is the innovative adaptive structure system with versatile, modern design and endless flexibility. From college and corporate campuses, to luxury hospitality settings, to rooftop amenity spaces, to high-traffic public outdoor areas, Scenic transforms a wide range of outdoor spaces into tailored destinations that enhance the way people connect with nature. The structures scale up and down to address a project's unique design goals, functional requirements and site-specific considerations. Freestanding or façade-mounted, Scenic can range from a simple single pergola to an expansive multi-unit structure, fully customized with infill panels, lighting and accessories.

This Planning Guide offers ideas and inspiration on how Scenic can be applied in these diverse contexts, illustrating how its structural modularity, dynamic functionality and varied accessories can bring new value to existing and underutilized outdoor spaces. As Scenic is designed and engineered to spark the creativity of landscape architects, architects and designers, and empower them to craft unique, site-specific installations, the following examples represent only a small fraction of the potential solutions this adaptable structure system offers.