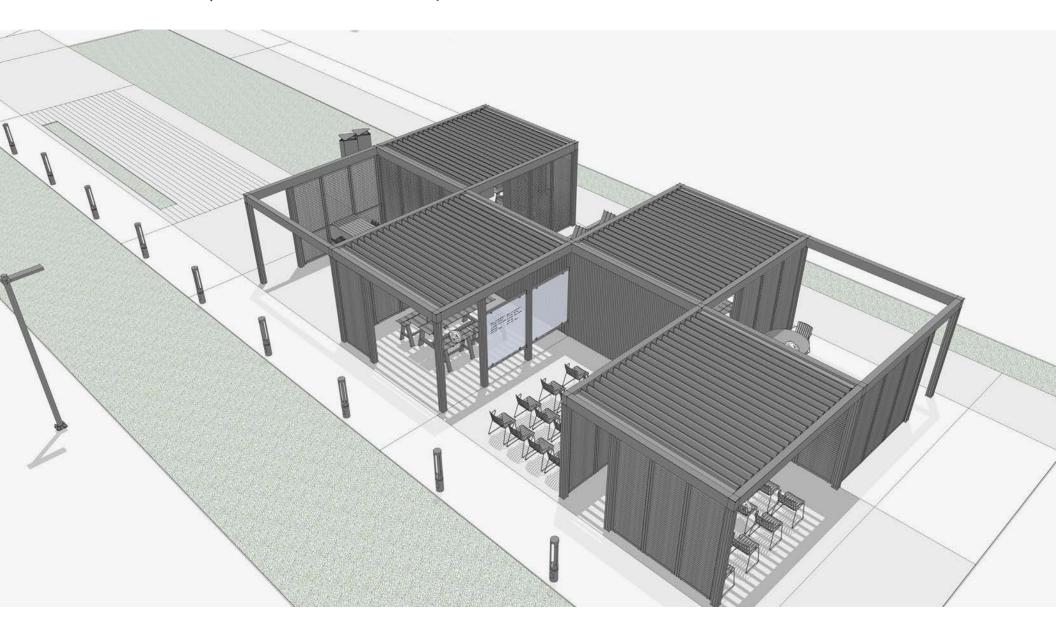

# Campuses a. Campus Dining

33

02

Learn – School Campuses b. Classroom 3-4

### Classroom 3-4 | Learn – School Campuses