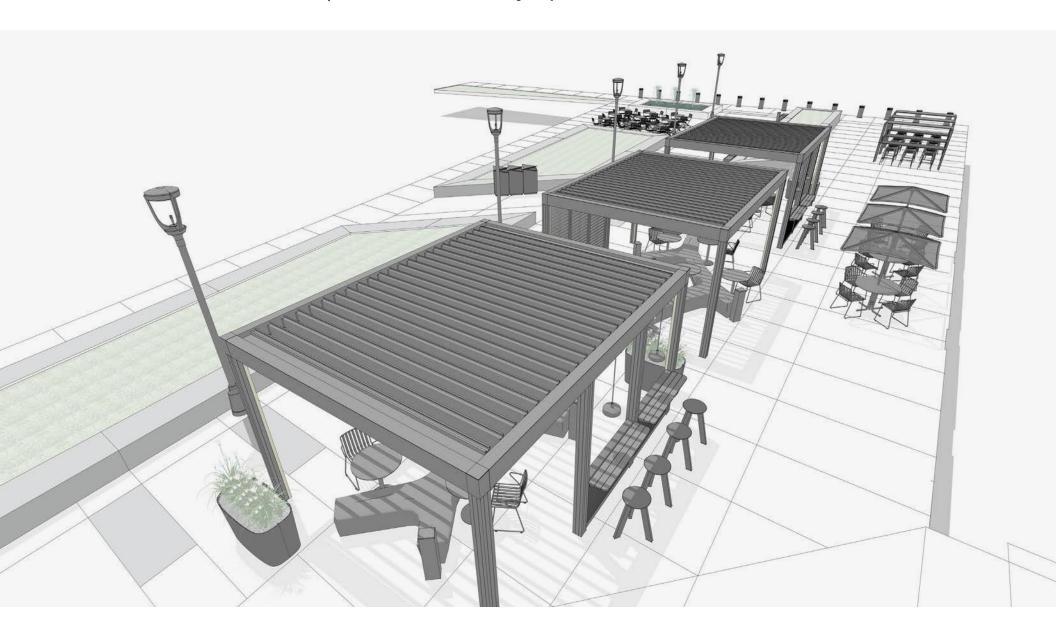

– School Campuses    |    |
|    | a. Campus Dining           | 19 |
|    | b. Classroom 3-4           |    |
|    | c. Huddle 3                |    |
| 03 | Work - Corporate Campuses  |    |
|    | a. Meeting Space 2         | 34 |
|    | b. Meeting Space 3         |    |
|    | c. Workshop 2              | 34 |
| 04 | Care – Healthcare Campuses |    |
|    | a. Healing Garden 2        | 48 |
|    | b. Retreat 2               |    |
| 05 | Play – Recreational Sites  |    |
|    | a. Bicycle Station 2       | 61 |
|    | b. Pool Deck               |    |
|    | c. Rooftop Deck            |    |
| 06 | Travel – Transit Sites     |    |
|    | a. Regional Station 2      | 75 |
|    | b. Suburban Station 2      |    |

## 01

Live - Community Spaces

a. Main Street Plaza 2













11





## 01

Live - Community Spaces
b. Streetscape Dining



15



16











# 01

Live - Community Spaces
c. Waterfront Deck

22



23





25





# Campuses a. Campus Dining











33





02

Learn – School Campuses b. Classroom 3-4

### Classroom 3-4 | Learn – School Campuses











# **C.** Huddle 3









**Huddle 3** | Learn – School Campuses





03

Work - Corporate Campuses a. Meeting Space 2









03

Work - Corporate Campuses
b. Meeting Space 3



55



56



57





03

Work - Corporate Campuses c. Workshop 2















04

Care – Healthcare Campuses a. Healing Garden 2





70





04

Care – Healthcare Campuses b. Retreat 2



74





76





### 05

Play – Recreational Sites a. Bicycle Station 2

79











## O5 Play – Recreational Sites b. Pool Deck