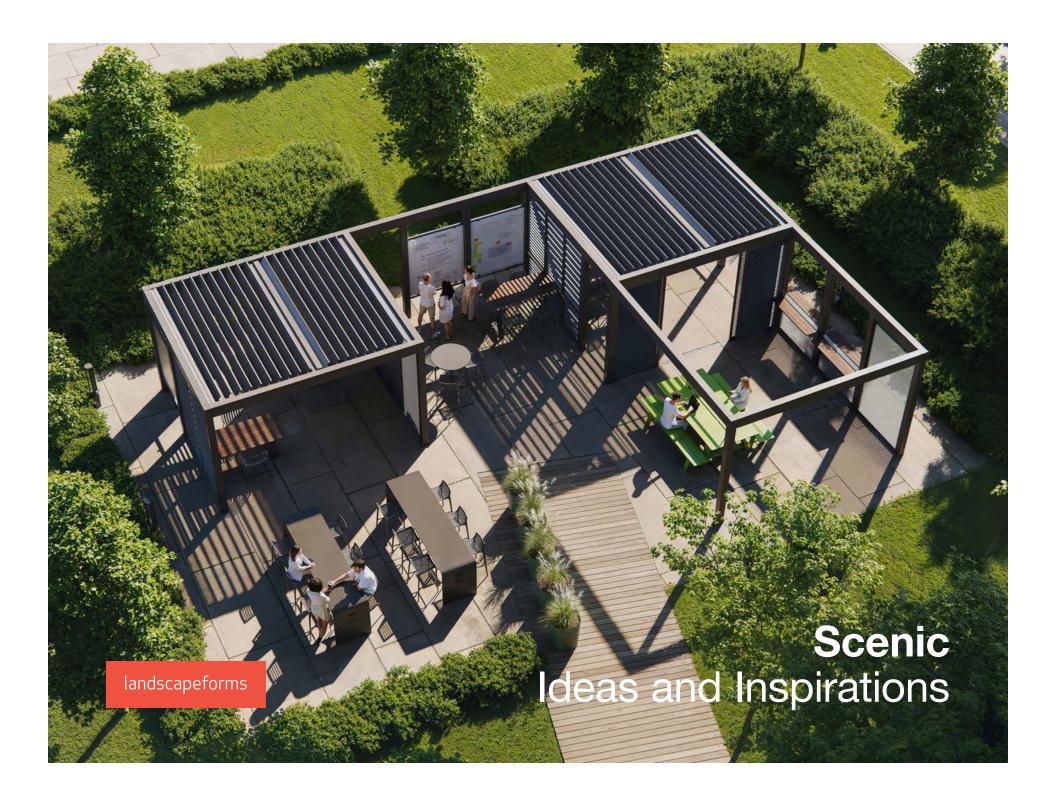

**Scenic** is the innovative adaptive structure system with versatile, modern design and endless flexibility. From college and corporate campuses, to luxury hospitality settings, to rooftop amenity spaces, to high-traffic public outdoor areas, Scenic transforms a wide range of outdoor spaces into tailored destinations that enhance the way people connect with nature. The structures scale up and down to address a project's unique design goals, functional requirements and site-specific considerations. Freestanding or façade-mounted, Scenic can range from a simple single pergola to an expansive multi-unit structure, fully customized with infill panels, lighting and accessories.

This Planning Guide offers ideas and inspiration on how Scenic can be applied in these diverse contexts, illustrating how its structural modularity, dynamic functionality and varied accessories can bring new value to existing and underutilized outdoor spaces. As Scenic is designed and engineered to spark the creativity of landscape architects, architects and designers, and empower them to craft unique, site-specific installations, the following examples represent only a small fraction of the potential solutions this adaptable structure system offers.