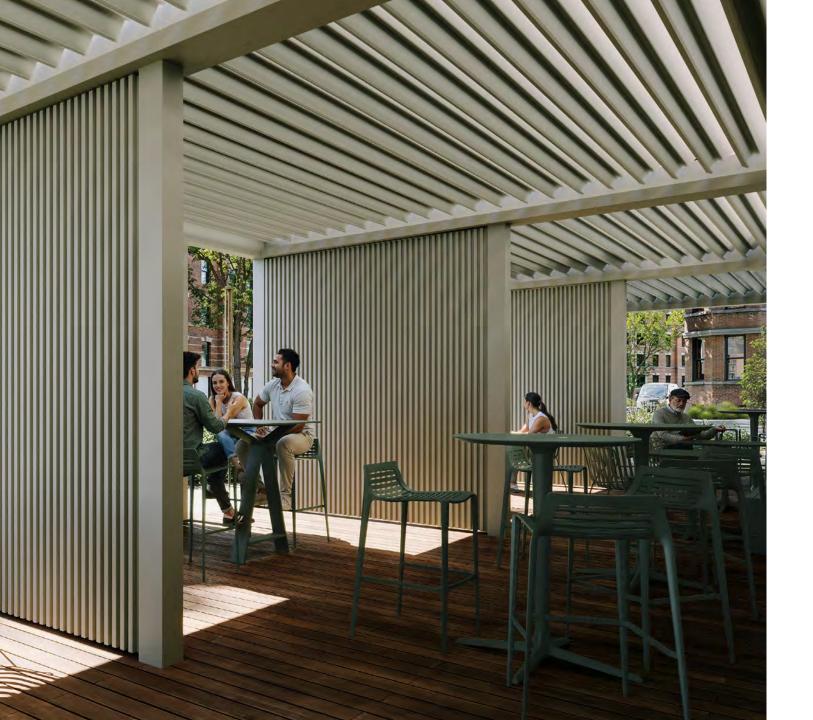

#### Do It All, Do It Well

From college and corporate campuses, to luxury hospitality settings, to rooftop amenity spaces, to high-traffic public outdoor areas, Scenic's versatility transforms a wide range of outdoor spaces into tailored destinations – enhancing the way people live, connect, learn, work, care, play and travel. The structures scale up or down to address a project's unique design goals, functional requirements and site-specific considerations. Freestanding or façade-mounted, Scenic can range from a simple, single pergola to an expansive multi-unit structure, fully customized with infill panels, lighting and accessories. And its modularity enables structures to adapt even after initial installation.

#### **Comfort Without Compromise**

Comfort is the key to enjoying life outdoors year-round. Scenic extends the seasons with motorized roof louvers, rain and wind sensors and integrated water management that work together to combat the elements.

The roof louvers operate via switch or remote control to adjust the interior climate or can be paired with sensors to automatically open and close during high wind or precipitation. Completely flat when closed, the louvered roof overhangs its gutters to neatly channel water down through designated posts to the base of Scenic, or into a prepared site drain.

#### Side Infills:

**Louvered Panels** Wood or aluminum horizontal slats offer space definition with breathability.

- Fixed Louvers Semi-private with a connection to the outdoors
- **Privacy Louvers** Adjustable to control the degree of privacy and protection from the elements