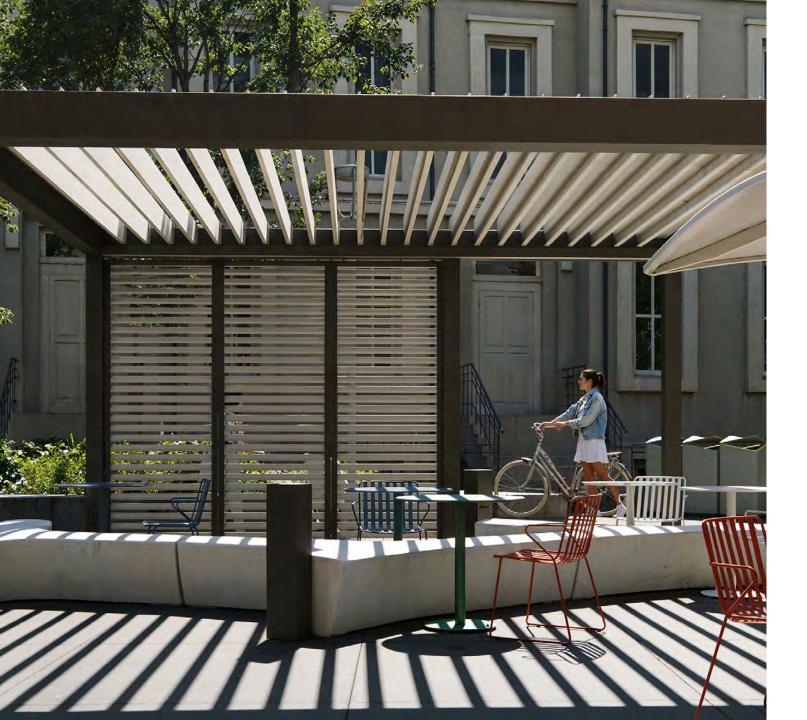

#### **Comfort Without Compromise**

Comfort is the key to enjoying life outdoors year-round. Scenic extends the seasons with motorized roof louvers, rain and wind sensors and integrated water management that work together to combat the elements.

The roof louvers operate via switch or remote control to adjust the interior climate or can be paired with sensors to automatically open and close during high wind or precipitation. Completely flat when closed, the louvered roof overhangs its gutters to neatly channel water down through designated posts to the base of Scenic, or into a prepared site drain.

#### Side Infills:

**Louvered Panels** Wood or aluminum horizontal slats offer space definition with breathability.

- Fixed Louvers Semi-private with a connection to the outdoors
- **Privacy Louvers** Adjustable to control the degree of privacy and protection from the elements