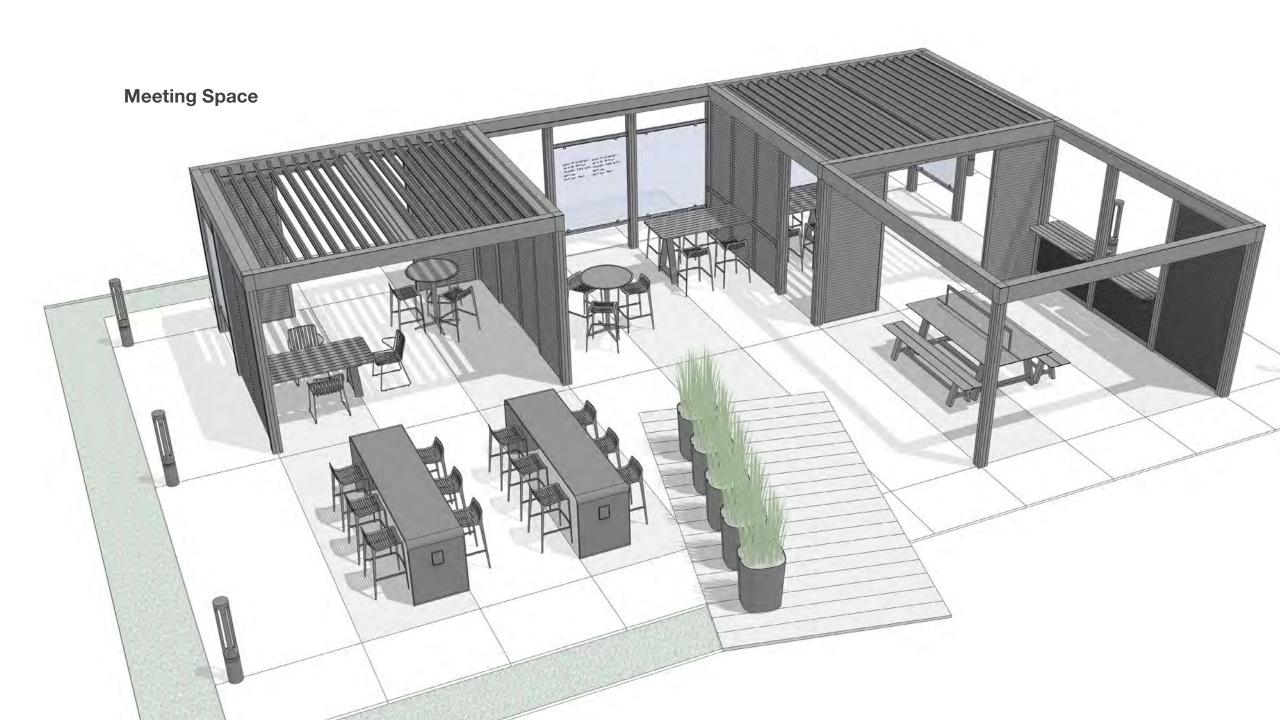

:**

Power Garage Dining Height Peninsula Table Standing Height Peninsula Table In-Line Bar Table In-Line Bench Whiteboard (tempered safety glass)





#### **Elegance in Simplicity**

Both in aesthetics and functionality, Scenic embodies elegant simplicity. Its refined lines, hidden fasteners and clean connections between components reinforce its quality of fit and finish while complementing a variety of architectural styles. Structures ship with machined and tapped holes for all connections to ensure a simple and timely installation. Landscape Forms offers a dedicated installation services team to further streamline installation.





# **Thought Starters**







### Retreat





## **Campus Dining**







#### Main Street Plaza







## Rooftop Deck







## **Regional Station**







## Meeting Space



#### **Materials**

Cool RAL - Powdercoated Metal (Structure Frame, Roof Louvers, Panel Louvers, Solid Walls, Accessories)



#### Warm RAL - Powdercoated Metal (Structure Frame, Roof Louvers, Panel Louvers, Solid Walls, Accessories)



#### White RAL - Powdercoated Metal

(Structure Frame, Roof Louvers, Panel Louvers, Solid Walls, Accessories)



#### Metallic RAL - Powdercoated Metal

(Structure Frame, Roof Louvers, Panel Louvers, Solid Walls, Accessories)



#### Wooddesign - Powdercoated Metal

(Roof Louvers, Panel Louvers)



#### Woodgrains - Exterior, No Finish

(Louvered Panels, In-line Bar Table Tops, In-line Bench, Peninsula Table Tops)



Thermally Modified Ash

### Materials (cont.)

Sergé - Fixscreen<sup>®</sup> Fiberglass Fabric (5% Openness)



Natté