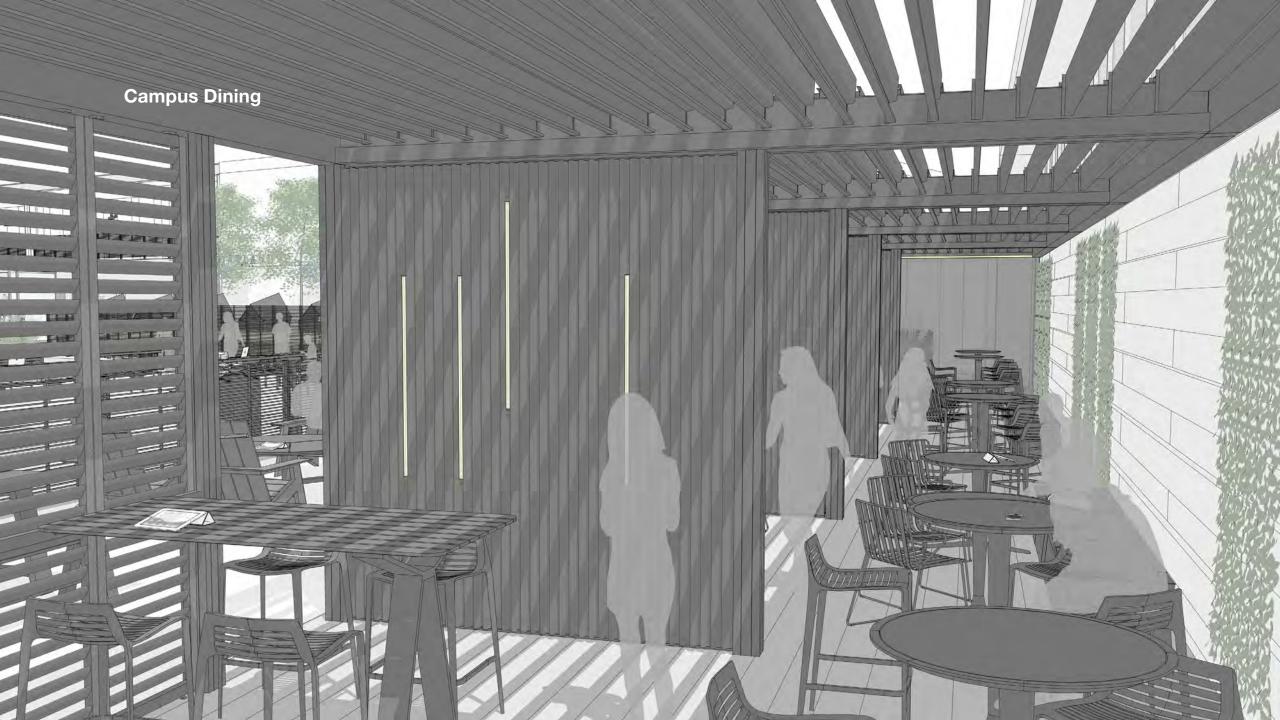

hting neatly integrated into the columns on the interior and/or exterior of the structure.

#### **Accessories:**

Power Garage Dining Height Peninsula Table Standing Height Peninsula Table In-Line Bar Table In-Line Bench Whiteboard (tempered safety glass)





#### **Elegance in Simplicity**

Both in aesthetics and functionality, Scenic embodies elegant simplicity. Its refined lines, hidden fasteners and clean connections between components reinforce its quality of fit and finish while complementing a variety of architectural styles. Structures ship with machined and tapped holes for all connections to ensure a simple and timely installation. Landscape Forms offers a dedicated installation services team to further streamline installation.





# **Thought Starters**







### Retreat





## **Campus Dining**







#### Main Street Plaza







## Rooftop Deck







## **Regional Station**







## Meeting Space



#### **Materials**

Cool RAL - Powdercoated Metal (Structure Frame, Roof Louvers, Panel Louvers, Solid Walls, Accessories)



#### Warm RAL - Powdercoated Metal (Structure Frame, Roof Louvers, Panel Louvers, Solid Walls, Accessories)



#### White RAL - Powdercoated Metal

(Structure Frame, Roof Louvers, Panel Louvers, Solid Walls, Accessories)



#### Metallic RAL - Powdercoated Metal

(Structure Frame, Roof Louvers, Panel Louvers, Solid Walls, Accessories)



#### Wooddesign - Powdercoated Metal

(Roof Louvers, Panel Louvers)



#### Woodgrains - Exterior, No Finish

(Louvered Panels, In-line Bar Table Tops, In-line Bench, Peninsula Table Tops)



Thermall