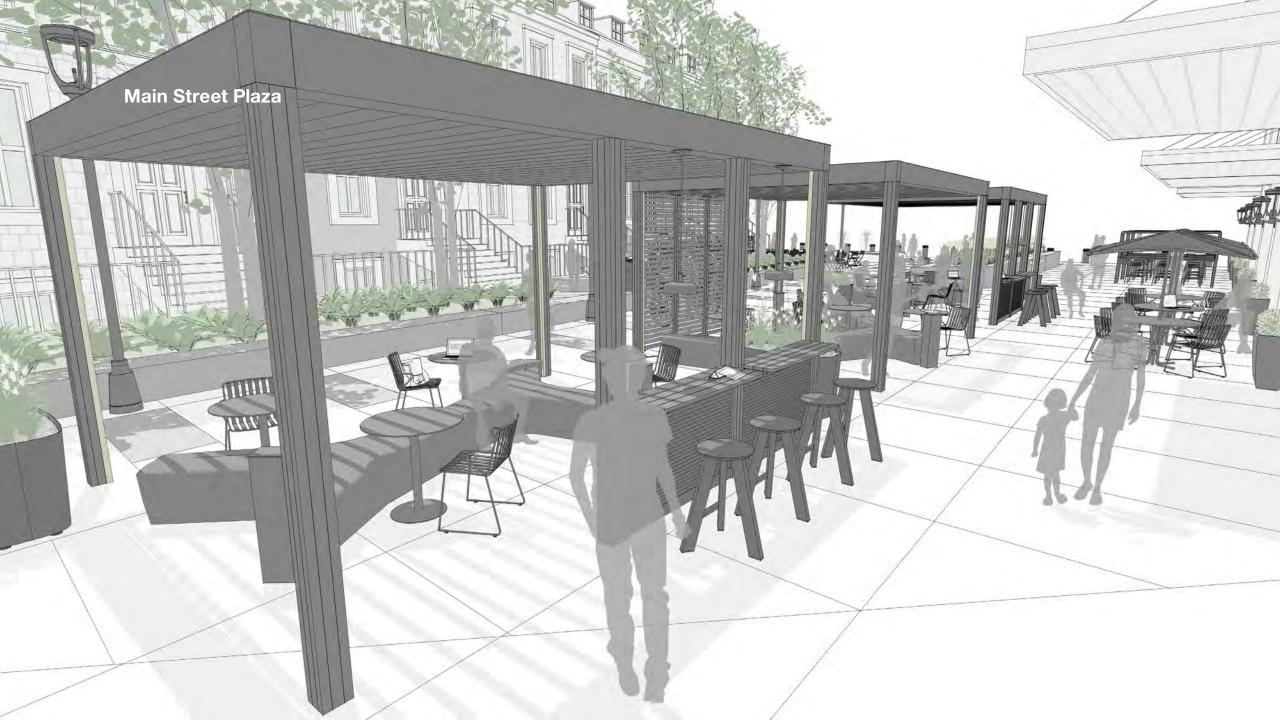

the columns on the interior and/or exterior of the structure.

#### **Accessories:**

Power Garage Dining Height Peninsula Table Standing Height Peninsula Table In-Line Bar Table In-Line Bench Whiteboard (tempered safety glass)





#### **Elegance in Simplicity**

Both in aesthetics and functionality, Scenic embodies elegant simplicity. Its refined lines, hidden fasteners and clean connections between components reinforce its quality of fit and finish while complementing a variety of architectural styles. Structures ship with machined and tapped holes for all connections to ensure a simple and timely installation. Landscape Forms offers a dedicated installation services team to further streamline installation.





# **Thought Starters**







### Retreat





## **Campus Dining**







#### Main Street Plaza







## Rooftop Deck







## **Regional Station**







## Meeting Space



#### **Materials**

Cool RAL - Powdercoated Metal (Structure Frame, Roof Louvers, Panel Louvers, Solid Walls, Accessories)



#### Warm RAL - Powdercoated Metal (Structure Frame, Roof Louvers, Panel Louvers, Solid Walls, Accessories)



#### White RAL - Powdercoated Metal

(Structure Frame, Roof Louvers, Panel Louvers, Solid Walls, Accessories)



#### Metallic RAL - Powdercoated Metal

(Structure Frame, Roof Louvers, Panel Louvers, Solid Walls, Accessories)



#### Wooddesign - Powdercoated Metal

(Roof Louvers, Panel Louvers)



#### Woodgrains - Exterior, No Finish

(Louvered Panels, In-line Bar Table Tops, In-line Bench, Peninsula Table Tops)



Thermally Modified Ash

### Material