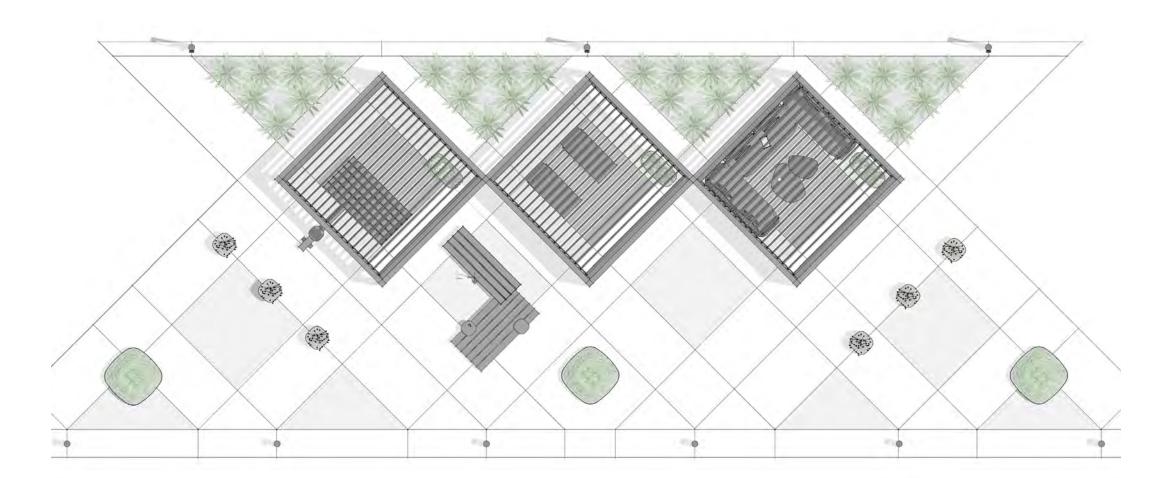

ED** Vertical lighting neatly integrated into the columns on the interior and/or exterior of the structure.

#### **Accessories:**

Power Garage Dining Height Peninsula Table Standing Height Peninsula Table In-Line Bar Table In-Line Bench Whiteboard (tempered safety glass)





#### **Elegance in Simplicity**

Both in aesthetics and functionality, Scenic embodies elegant simplicity. Its refined lines, hidden fasteners and clean connections between components reinforce its quality of fit and finish while complementing a variety of architectural styles. Structures ship with machined and tapped holes for all connections to ensure a simple and timely installation. Landscape Forms offers a dedicated installation services team to further streamline installation.





# **Thought Starters**







### Retreat





## **Campus Dining**







#### Main Street Plaza







## Rooftop Deck







## **Regional Station**







## Meeting Space



#### **Materials**

Cool RAL - Powdercoated Metal (Structure Frame, Roof Louvers, Panel Louvers, Solid Walls, Accessories)



#### Warm RAL - Powdercoated Metal (Structure Frame, Roof Louvers, Panel Louvers, Solid Walls, Accessories)



#### White RAL - Powdercoated Metal

(Structure Frame, Roof Louvers, Panel Louvers, Solid Walls, Accessories)



#### Metallic RAL - Powdercoated Metal

(Structure Frame, Roof Louvers, Panel Louvers, Solid Walls, Accessories)



#### Wooddesign - Powdercoated Metal

(Roof Louvers, Panel Louvers)



#### Woodgrains - Exterior, No Finish

(Louvered Panels, In-line Bar Table Tops, In-line Bench, Peninsula Table