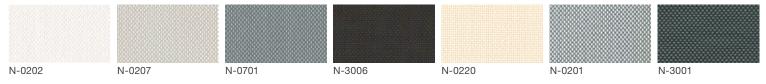

### Materials (cont.)

Sergé - Fixscreen<sup>®</sup> Fiberglass Fabric (5% Openness)

Natté - Fixscreen® Fiberglass Fabric (3% Openness)

## Materials (cont.)

Privacy - Fixscreen<sup>®</sup> Fiberglass Fabric (1% Openness)