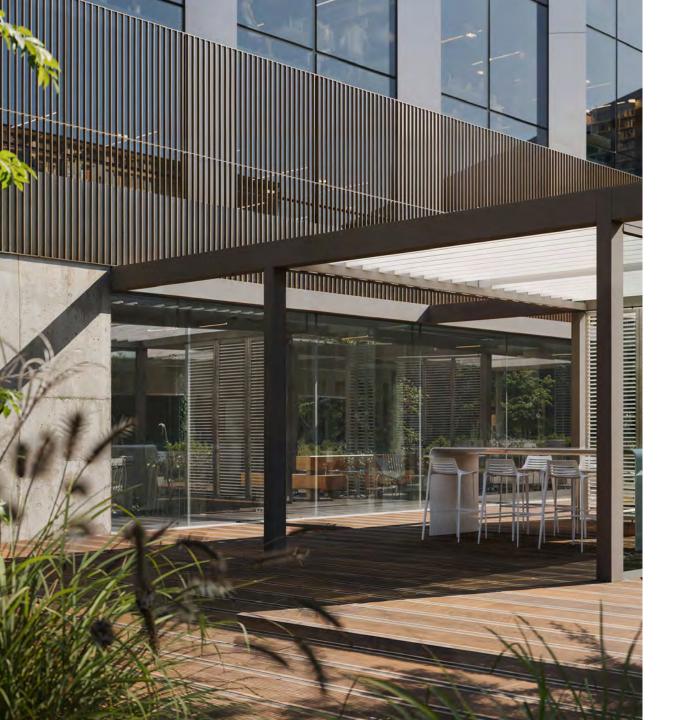

#### Do It All, Do It Well

From college and corporate campuses, to luxury hospitality settings, to rooftop amenity spaces, to high-traffic public outdoor areas, Scenic's versatility transforms a wide range of outdoor spaces into tailored destinations – enhancing the way people live, connect, learn, work, care, play and travel. The structures scale up or down to address a project's unique design goals, functional requirements and site-specific considerations. Freestanding or façade-mounted, Scenic can range from a simple, single pergola to an expansive multi-unit structure, fully customized with infill panels, lighting and accessories. And its modularity enables structures to adapt even after initial installation.

#### **Comfort Without Compromise**

Comfort is the key to enjoying life outdoors year-round. Scenic extends the seasons with motorized roof louvers, rain and wind sensors and integrated water management that work together to combat the elements.

The roof louvers operate via switch or remote control to adjust the interior climate or can be paired with sensors to automatically open and close during high wind or precipitation. Completely flat when closed, the louvered roof overhangs its gutters to neatly channel water down through designated posts to the base of Scenic, or into a prepared site drain.

#### Set the Scene

Unique to Scenic is the wide range of standard options and amenities that can be used to tailor its user experience. Including various side infill solutions, LED lighting and comfort- and design-focused customizations, these are the details that transform outdoor spaces into destinations that people seek out and return to time and time again.