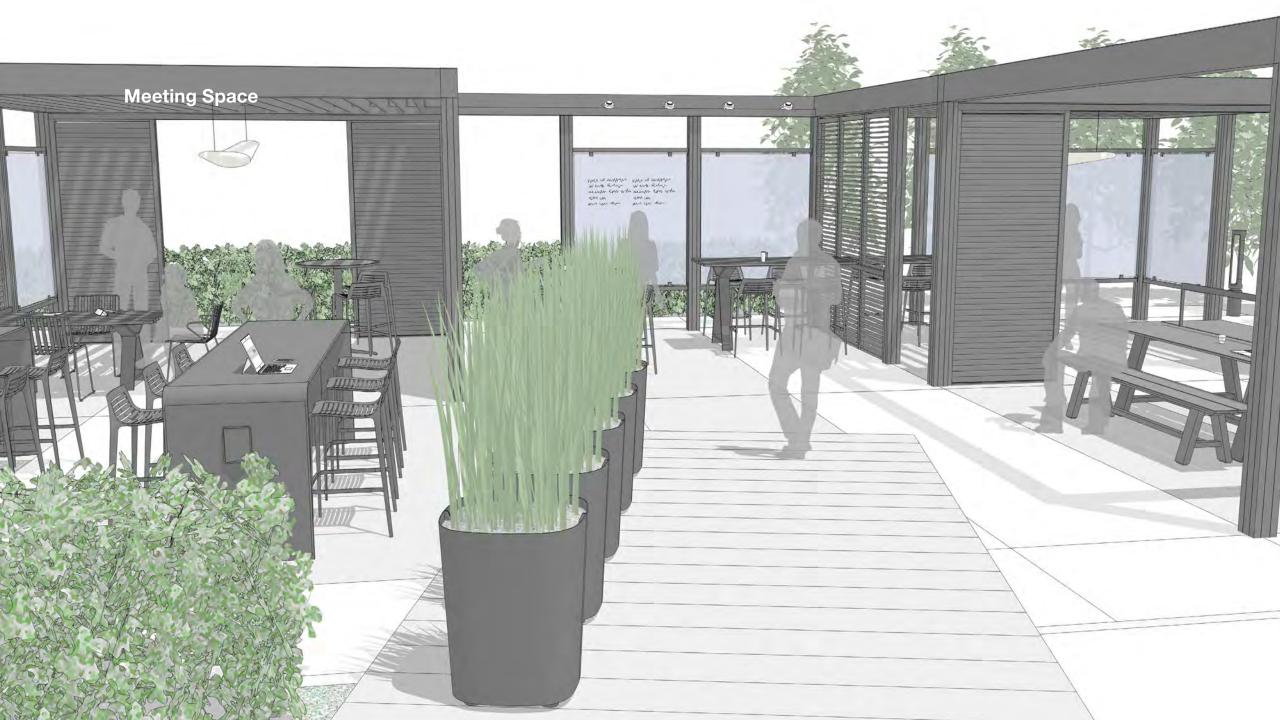

*

Power Garage Dining Height Peninsula Table Standing Height Peninsula Table In-Line Bar Table In-Line Bench Whiteboard (tempered safety glass)





#### **Elegance in Simplicity**

Both in aesthetics and functionality, Scenic embodies elegant simplicity. Its refined lines, hidden fasteners and clean connections between components reinforce its quality of fit and finish while complementing a variety of architectural styles. Structures ship with machined and tapped holes for all connections to ensure a simple and timely installation. Landscape Forms offers a dedicated installation services team to further streamline installation.





# **Thought Starters**







### Retreat





## **Campus Dining**







#### Main Street Plaza







## Rooftop Deck







## **Regional Station**







## Meeting Space



#### **Materials**

Cool RAL - Powdercoated Metal (Structure Frame, Roof Louvers, Panel Louvers, Solid Walls, Accessories)



#### Warm RAL - Powdercoated Metal (Structure Frame, Roof Louvers, Panel Louvers, Solid Walls, Accessories)



#### White RAL - Powdercoated Metal

(Structure Frame, Roof Louvers, Panel Louvers, Solid Walls, Accessories)



#### Metallic RAL - Powdercoated Metal

(Structure Frame, Roof Louvers, Panel Louvers, Solid Walls, Accessories)



#### Wooddesign - Powdercoated Metal

(Roof Louvers, Panel Louvers)



#### Woodgrains - Exterior, No Finish

(Louvered Panels, In-line Bar Table Tops, In-line Bench, Peninsula Table Tops)



Thermally Modified Ash

### Materials (cont.)

Sergé - Fixscreen<sup>®</sup> Fiberglass Fabric (5% Openness)



Natté -