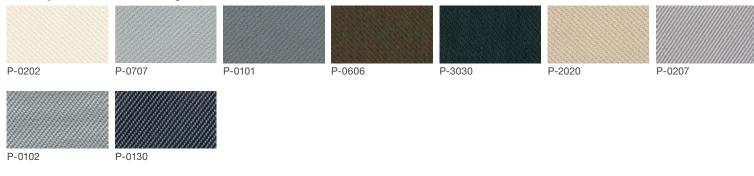

#### **Materials**

Cool RAL - Powdercoated Metal (Structure Frame, Roof Louvers, Panel Louvers, Solid Walls, Accessories)

#### Warm RAL - Powdercoated Metal (Structure Frame, Roof Louvers, Panel Louvers, Solid Walls, Accessories)

#### White RAL - Powdercoated Metal

(Structure Frame, Roof Louvers, Panel Louvers, Solid Walls, Accessories)

#### Metallic RAL - Powdercoated Metal

(Structure Frame, Roof Louvers, Panel Louvers, Solid Walls, Accessories)