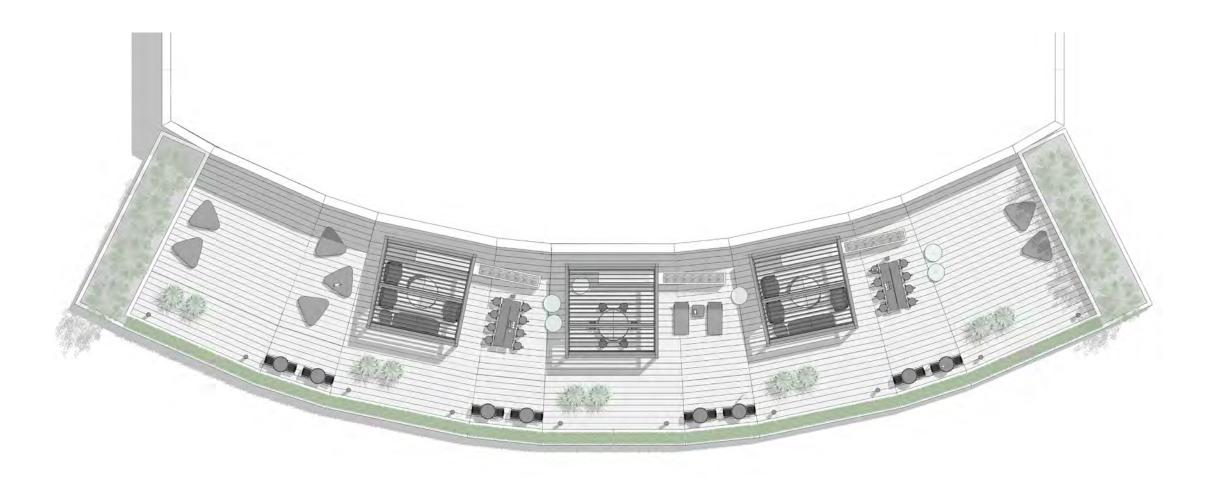

he structure.

#### **Accessories:**

Power Garage Dining Height Peninsula Table Standing Height Peninsula Table In-Line Bar Table In-Line Bench Whiteboard (tempered safety glass)





#### **Elegance in Simplicity**

Both in aesthetics and functionality, Scenic embodies elegant simplicity. Its refined lines, hidden fasteners and clean connections between components reinforce its quality of fit and finish while complementing a variety of architectural styles. Structures ship with machined and tapped holes for all connections to ensure a simple and timely installation. Landscape Forms offers a dedicated installation services team to further streamline installation.





# **Thought Starters**







### Retreat





## **Campus Dining**







#### Main Street Plaza







## Rooftop Deck







## **Regional Station**







## Meeting Space



#### **Materials**

Cool RAL - Powdercoated Metal (Structure Frame, Roof Louvers, Panel Louvers, Solid Walls, Accessories)



#### Warm RAL - Powdercoated Metal (Structure Frame, Roof Louvers, Panel Louvers, Solid Walls, Accessories)



#### White RAL - Powdercoated Metal

(Structure Frame, Roof Louvers, Panel Louvers, Solid Walls, Accessories)



#### Metallic RAL - Powdercoated Metal

(Structure Frame, Roof Louvers, Panel Louvers, Solid Walls, Accessories)



#### Wooddesign - Powdercoated Metal

(Roof Louvers, Panel Louvers)



#### Woodgrains - Exterior, No Finish

(Louvered Panels, In-line Bar Table Tops, In-line Bench, Peninsula Table Tops)



Thermally Modified Ash

### Materials (cont.)

Sergé - Fixscreen<sup>®</sup> Fibergla