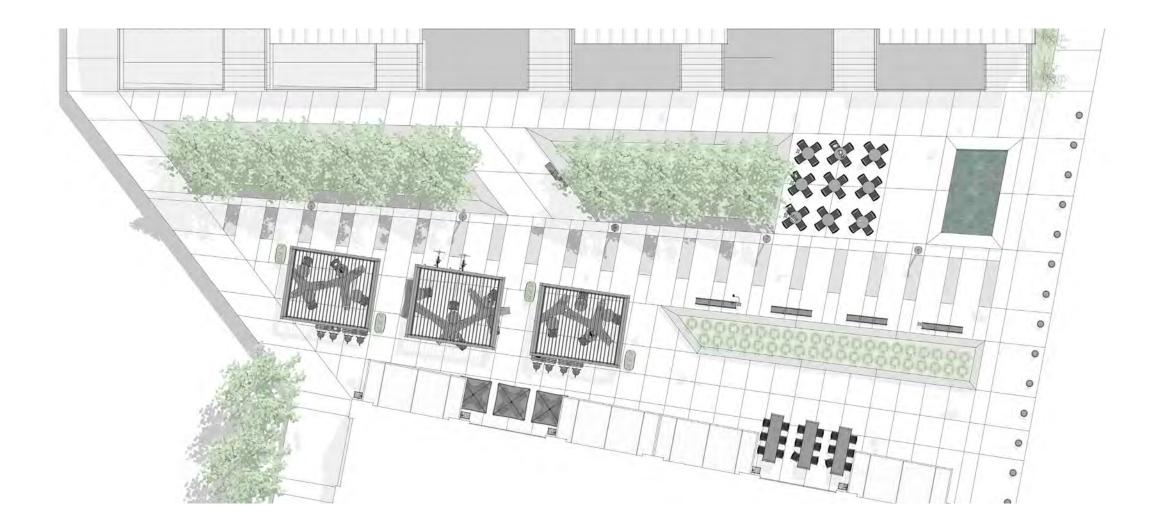

or and/or exterior of the structure.

#### **Accessories:**

Power Garage Dining Height Peninsula Table Standing Height Peninsula Table In-Line Bar Table In-Line Bench Whiteboard (tempered safety glass)





#### **Elegance in Simplicity**

Both in aesthetics and functionality, Scenic embodies elegant simplicity. Its refined lines, hidden fasteners and clean connections between components reinforce its quality of fit and finish while complementing a variety of architectural styles. Structures ship with machined and tapped holes for all connections to ensure a simple and timely installation. Landscape Forms offers a dedicated installation services team to further streamline installation.





# **Thought Starters**







### Retreat





## **Campus Dining**







#### Main Street Plaza







## Rooftop Deck







## **Regional Station**







## Meeting Space



#### **Materials**

Cool RAL - Powdercoated Metal (Structure Frame, Roof Louvers, Panel Louvers, Solid Walls, Accessories)



#### Warm RAL - Powdercoated Metal (Structure Frame, Roof Louvers, Panel Louvers, Solid Walls, Accessories)



#### White RAL - Powdercoated Metal

(Structure Frame, Roof Louvers, Panel Louvers, Solid Walls, Accessories)



#### Metallic RAL - Powdercoated Metal

(Structure Frame, Roof Louvers, Panel Louvers, Solid Walls, Accessories)



#### Wooddesign - Powdercoated Metal

(Roof Louvers, Panel Louvers)



#### Woodgrains - Exterior, No Finish

(Louvered Panels, In-line Bar Table Tops, In-line Bench, Peninsula Table Tops)



Thermally Modified Ash

### Materials (cont.)

Sergé - Fixscre