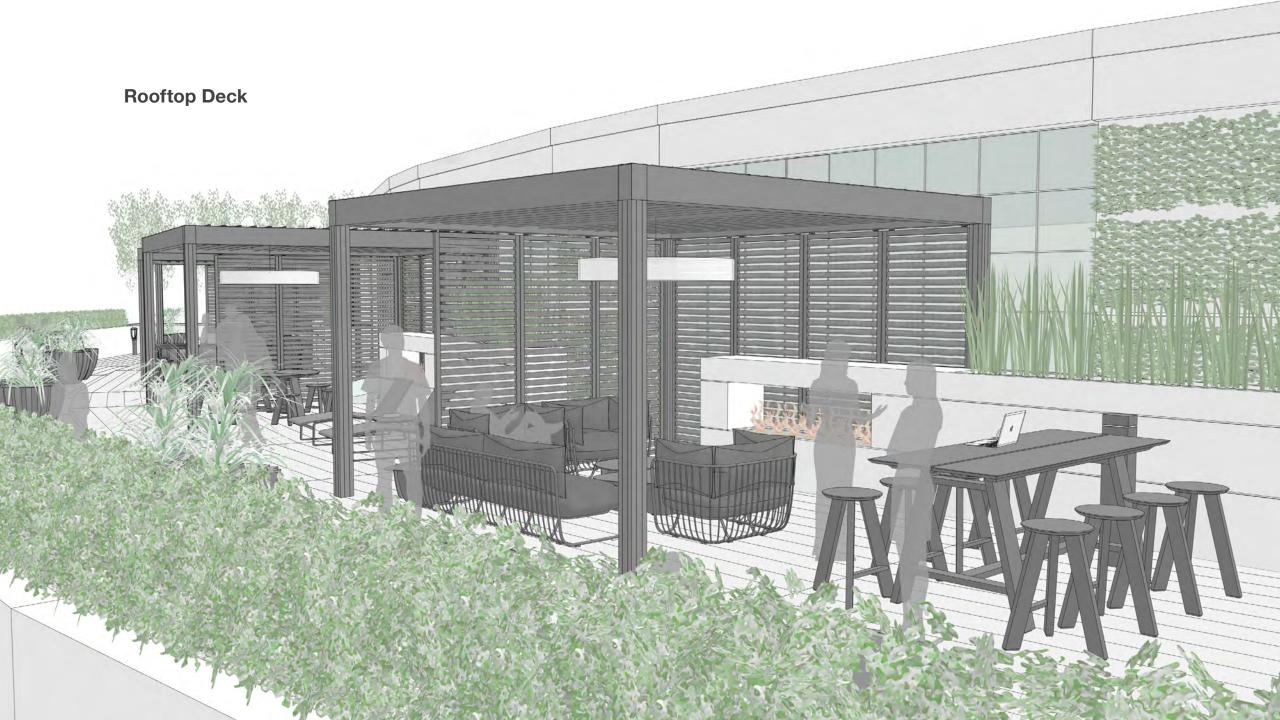

and/or exterior of the structure.

#### **Accessories:**

Power Garage Dining Height Peninsula Table Standing Height Peninsula Table In-Line Bar Table In-Line Bench Whiteboard (tempered safety glass)





#### **Elegance in Simplicity**

Both in aesthetics and functionality, Scenic embodies elegant simplicity. Its refined lines, hidden fasteners and clean connections between components reinforce its quality of fit and finish while complementing a variety of architectural styles. Structures ship with machined and tapped holes for all connections to ensure a simple and timely installation. Landscape Forms offers a dedicated installation services team to further streamline installation.





# **Thought Starters**







### Retreat





## **Campus Dining**







#### Main Street Plaza







## Rooftop Deck







## **Regional Station**







## Meeting Space



#### **Materials**

Cool RAL - Powdercoated Metal (Structure Frame, Roof Louvers, Panel Louvers, Solid Walls, Accessories)



#### Warm RAL - Powdercoated Metal (Structure Frame, Roof Louvers, Panel Louvers, Solid Walls, Accessories)



#### White RAL - Powdercoated Metal

(Structure Frame, Roof Louvers, Panel Louvers, Solid Walls, Accessories)



#### Metallic RAL - Powdercoated Metal

(Structure Frame, Roof Louvers, Panel Louvers, Solid Walls, Accessories)



#### Wooddesign - Powdercoated Metal

(Roof Louvers, Panel Louvers)



#### Woodgrains - Exterior, No Finish

(Louvered Panels, In-line Bar Table Tops, In-line Bench, Peninsula Table Tops)



Thermally Modified Ash

### Materials (cont.)

Sergé - Fixscreen