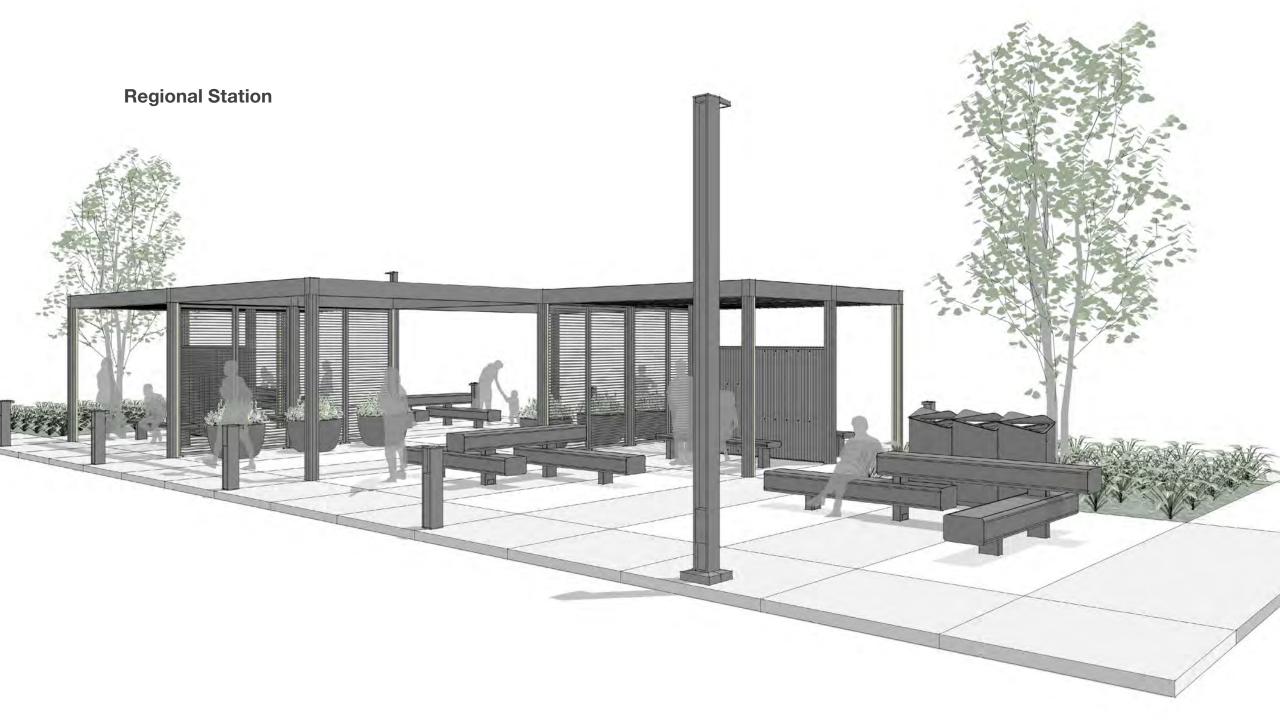

structure.

#### **Accessories:**

Power Garage Dining Height Peninsula Table Standing Height Peninsula Table In-Line Bar Table In-Line Bench Whiteboard (tempered safety glass)





#### **Elegance in Simplicity**

Both in aesthetics and functionality, Scenic embodies elegant simplicity. Its refined lines, hidden fasteners and clean connections between components reinforce its quality of fit and finish while complementing a variety of architectural styles. Structures ship with machined and tapped holes for all connections to ensure a simple and timely installation. Landscape Forms offers a dedicated installation services team to further streamline installation.





# **Thought Starters**







### Retreat





## **Campus Dining**







#### Main Street Plaza







## Rooftop Deck







## **Regional Station**







## Meeting Space



#### **Materials**

Cool RAL - Powdercoated Metal (Structure Frame, Roof Louvers, Panel Louvers, Solid Walls, Accessories)



#### Warm RAL - Powdercoated Metal (Structure Frame, Roof Louvers, Panel Louvers, Solid Walls, Accessories)



#### White RAL - Powdercoated Metal

(Structure Frame, Roof Louvers, Panel Louvers, Solid Walls, Accessories)



#### Metallic RAL - Powdercoated Metal

(Structure Frame, Roof Louvers, Panel Louvers, Solid Walls, Accessories)



#### Wooddesign - Powdercoated Metal

(Roof Louvers, Panel Louvers)



#### Woodgrains - Exterior, No Finish

(Louvered Panels, In-line Bar Table Tops, In-line Bench, Peninsula Table Tops)



Thermally Modified Ash

### Materials (cont.)

Sergé - Fixscreen<sup>®</sup> Fiberglass