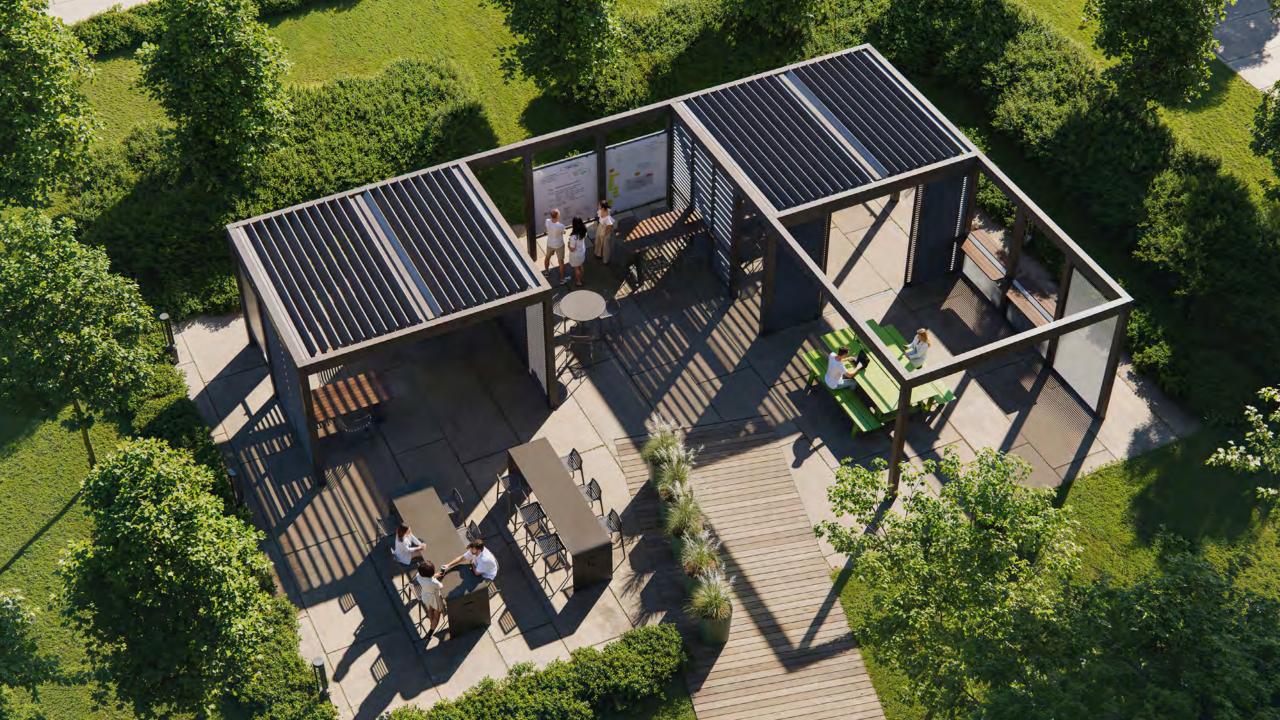

#### Do It All, Do It Well

From college and corporate campuses, to luxury hospitality settings, to rooftop amenity spaces, to high-traffic public outdoor areas, Scenic's versatility transforms a wide range of outdoor spaces into tailored destinations – enhancing the way people live, connect, learn, work, care, play and travel. The structures scale up or down to address a project's unique design goals, functional requirements and site-specific considerations. Freestanding or façade-mounted, Scenic can range from a simple, single pergola to an expansive multi-unit structure, fully customized with infill panels, lighting and accessories. And its modularity enables structures to adapt even after initial installation.

#### Set the Scene

Unique to Scenic is the wide range of standard options and amenities that can be used to tailor its user experience. Including various side infill solutions, LED lighting and comfort- and design-focused customizations, these are the details that transform outdoor spaces into destinations that people seek out and return to time and time again.

#### **Accessories:**

Power Garage Dining Height Peninsula Table Standing Height Peninsula Table In-Line Bar Table In-Line Bench Whiteboard (tempered safety glass)