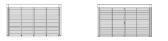

**Solid Wall** Full- and railing-height solid walls shelter the interior space with decorative appeal.

- Horizontal Profile Available in full and railing height
- Vertical Profile Available in full height with two styles offered: Block 30 and Even