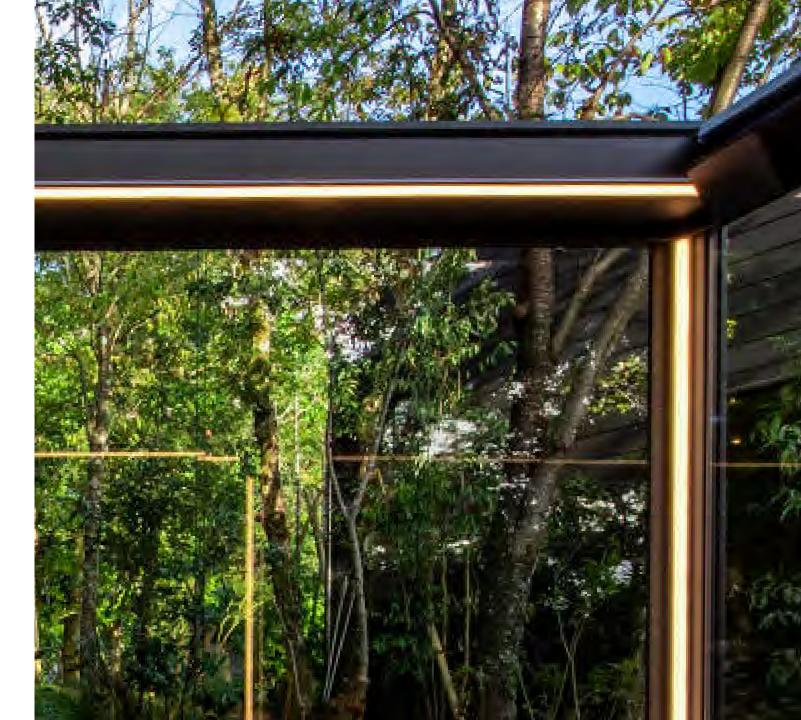

#### **Comfort Without Compromise**

Comfort is the key to enjoying life outdoors year-round. Scenic extends the seasons with motorized roof louvers, rain and wind sensors and integrated water management that work together to combat the elements.

The roof louvers operate via switch or remote control to adjust the interior climate or can be paired with sensors to automatically open and close during high wind or precipitation. Completely flat when closed, the louvered roof overhangs its gutters to neatly channel water down through designated posts to the base of Scenic, or into a prepared site drain.

Louvered, glass infills can be stationary or paired with tracks or rails to function as sliding doors.

**Louver LED** Warm overhead lighting spanning the entire length of a roof louver.

**Up/Down LED** Lighting neatly integrated into the roof perimeter.