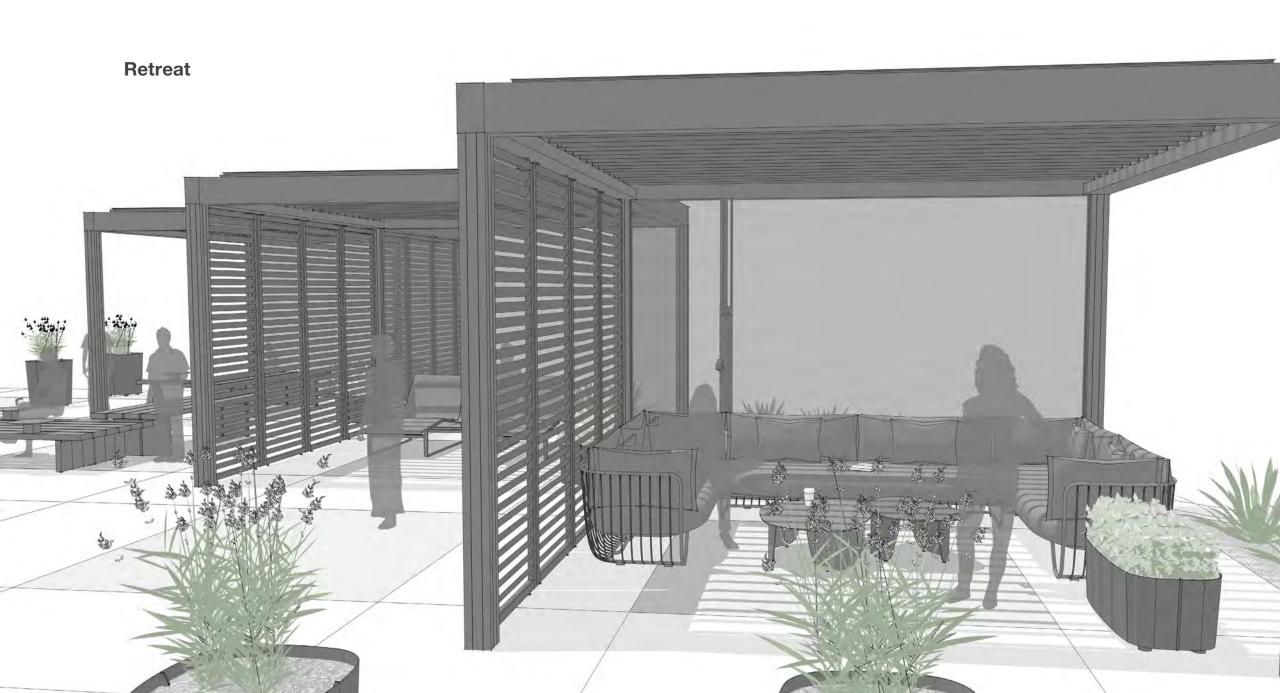

LED** Vertical lighting neatly integrated into the columns on the interior and/or exterior of the structure.

#### **Accessories:**

Power Garage Dining Height Peninsula Table Standing Height Peninsula Table In-Line Bar Table In-Line Bench Whiteboard (tempered safety glass)





#### **Elegance in Simplicity**

Both in aesthetics and functionality, Scenic embodies elegant simplicity. Its refined lines, hidden fasteners and clean connections between components reinforce its quality of fit and finish while complementing a variety of architectural styles. Structures ship with machined and tapped holes for all connections to ensure a simple and timely installation. Landscape Forms offers a dedicated installation services team to further streamline installation.





# **Thought Starters**







### Retreat





## **Campus Dining**







#### Main Street Plaza







## Rooftop Deck







## **Regional Station**







## Meeting Space



#### **Materials**

Cool RAL - Powdercoated Metal (Structure Frame, Roof Louvers, Panel Louvers, Solid Walls, Accessories)



#### Warm RAL - Powdercoated Metal (Structure Frame, Roof Louvers, Panel Louvers, Solid Walls, Accessories)



#### White RAL - Powdercoated Metal

(Structure Frame, Roof Louvers, Panel Louvers, Solid Walls, Accessories)



#### Metallic RAL - Powdercoated Metal

(Structure Frame, Roof Louvers, Panel Louvers, Solid Walls, Accessories)



#### Wooddesign - Powdercoated Metal

(Roof Louvers, Panel Louvers)



#### Woodgrains - Exterior, No Finish

(Louvered Panels, In-line Bar Table Tops, In-line Bench, Peninsula Tabl