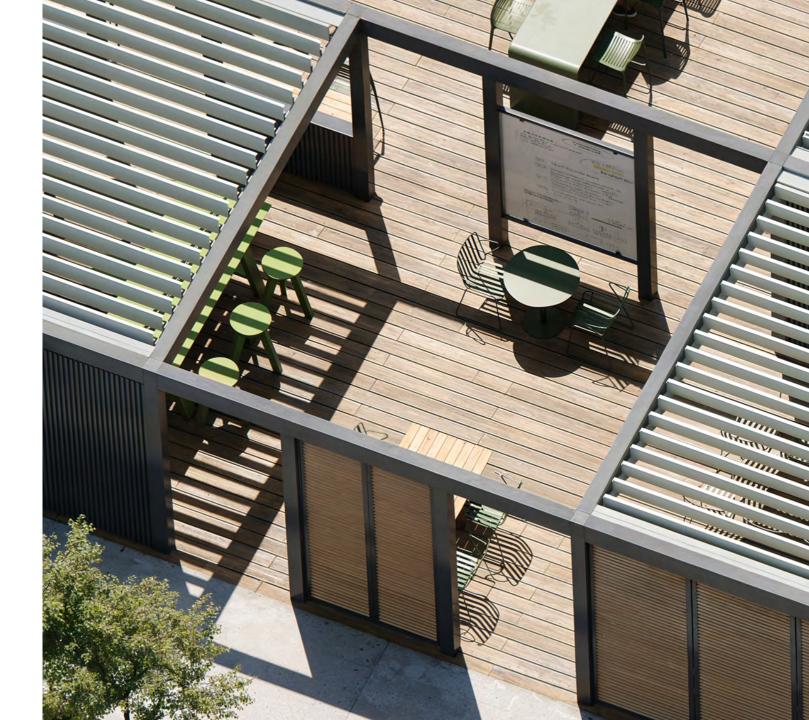

#### Set the Scene

Unique to Scenic is the wide range of standard options and amenities that can be used to tailor its user experience. Including various side infill solutions, LED lighting and comfort- and design-focused customizations, these are the details that transform outdoor spaces into destinations that people seek out and return to time and time again.

#### Side Infills:

**Louvered Panels** Wood or aluminum horizontal slats offer space definition with breathability.

- Fixed Louvers Semi-private with a connection to the outdoors
- **Privacy Louvers** Adjustable to control the degree of privacy and protection from the elements

#### **Accessories:**

Power Garage Dining Height Peninsula Table Standing Height Peninsula Table In-Line Bar Table In-Line Bench Whiteboard (tempered safety glass)