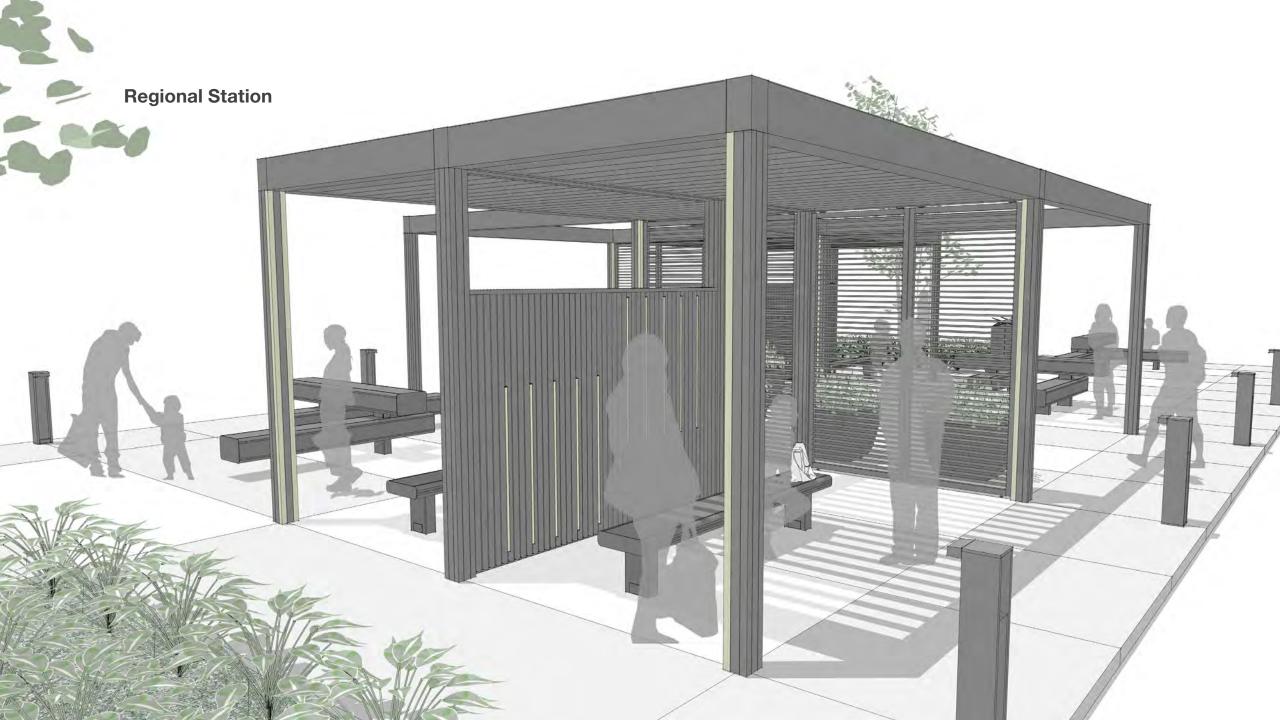

tructure.

#### **Accessories:**

Power Garage Dining Height Peninsula Table Standing Height Peninsula Table In-Line Bar Table In-Line Bench Whiteboard (tempered safety glass)





#### **Elegance in Simplicity**

Both in aesthetics and functionality, Scenic embodies elegant simplicity. Its refined lines, hidden fasteners and clean connections between components reinforce its quality of fit and finish while complementing a variety of architectural styles. Structures ship with machined and tapped holes for all connections to ensure a simple and timely installation. Landscape Forms offers a dedicated installation services team to further streamline installation.





# **Thought Starters**







### Retreat





## **Campus Dining**







#### Main Street Plaza







## Rooftop Deck







## **Regional Station**







## Meeting Space



#### **Materials**

Cool RAL - Powdercoated Metal (Structure Frame, Roof Louvers, Panel Louvers, Solid Walls, Accessories)



#### Warm RAL - Powdercoated Metal (Structure Frame, Roof Louvers, Panel Louvers, Solid Walls, Accessories)



#### White RAL - Powdercoated Metal

(Structure Frame, Roof Louvers, Panel Louvers, Solid Walls, Accessories)



#### Metallic RAL - Powdercoated Metal

(Structure Frame, Roof Louvers, Panel Louvers, Solid Walls, Accessories)



#### Wooddesign - Powdercoated Metal

(Roof Louvers, Panel Louvers)



#### Woodgrains - Exterior, No Finish

(Louvered Panels, In-line Bar Table Tops, In-line Bench, Peninsula Table Tops)



Thermally Modified Ash

### Materials (cont.)

Sergé - Fixscreen<sup>®</sup> Fiberglass F