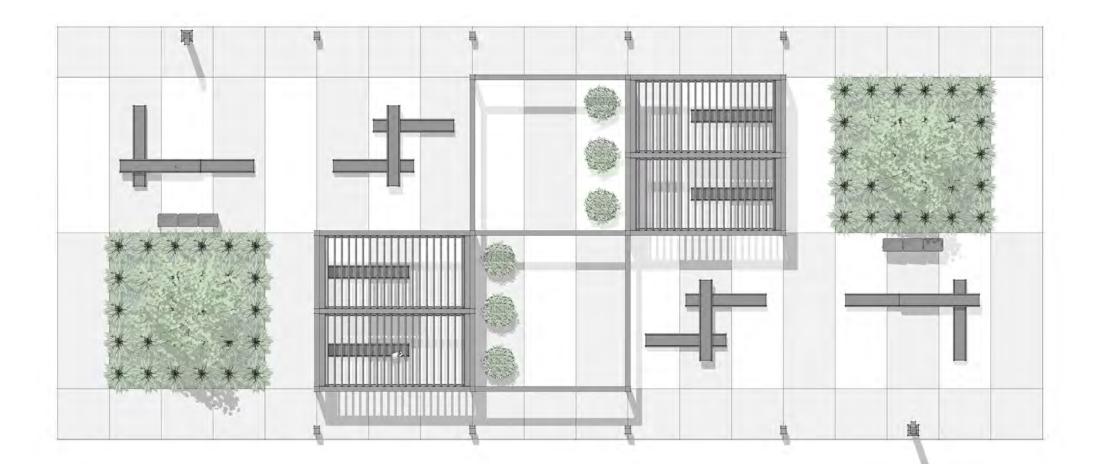

es:**

Power Garage Dining Height Peninsula Table Standing Height Peninsula Table In-Line Bar Table In-Line Bench Whiteboard (tempered safety glass)





#### **Elegance in Simplicity**

Both in aesthetics and functionality, Scenic embodies elegant simplicity. Its refined lines, hidden fasteners and clean connections between components reinforce its quality of fit and finish while complementing a variety of architectural styles. Structures ship with machined and tapped holes for all connections to ensure a simple and timely installation. Landscape Forms offers a dedicated installation services team to further streamline installation.





# **Thought Starters**







### Retreat





## **Campus Dining**







#### Main Street Plaza







## Rooftop Deck







## **Regional Station**







## Meeting Space



#### **Materials**

Cool RAL - Powdercoated Metal (Structure Frame, Roof Louvers, Panel Louvers, Solid Walls, Accessories)



#### Warm RAL - Powdercoated Metal (Structure Frame, Roof Louvers, Panel Louvers, Solid Walls, Accessories)



#### White RAL - Powdercoated Metal

(Structure Frame, Roof Louvers, Panel Louvers, Solid Walls, Accessories)



#### Metallic RAL - Powdercoated Metal

(Structure Frame, Roof Louvers, Panel Louvers, Solid Walls, Accessories)



#### Wooddesign - Powdercoated Metal

(Roof Louvers, Panel Louvers)



#### Woodgrains - Exterior, No Finish

(Louvered Panels, In-line Bar Table Tops, In-line Bench, Peninsula Table Tops)



Thermally Modified Ash

### Materials (cont.)

Sergé - Fixscreen<sup>®</sup> Fiberglass Fabric (5% Openness)



Natt