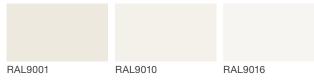

#### White RAL - Powdercoated Metal

(Structure Frame, Roof Louvers, Panel Louvers, Solid Walls, Accessories)

#### Metallic RAL - Powdercoated Metal

(Structure Frame, Roof Louvers, Panel Louvers, Solid Walls, Accessories)