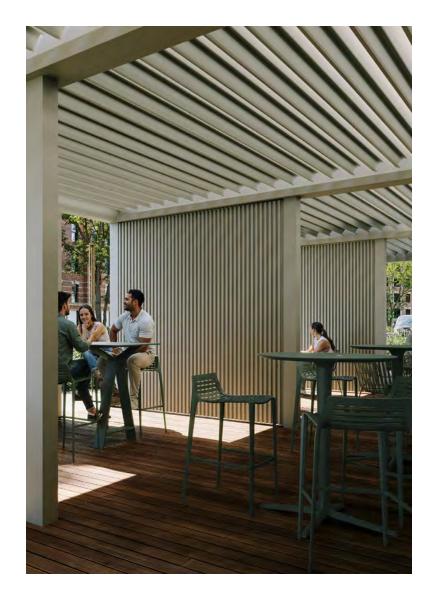

#### **Comfort Without Compromise**

Comfort is the key to enjoying life outdoors year-round. Scenic extends the seasons with motorized roof louvers, rain and wind sensors and integrated water management that work together to combat the elements.

The roof louvers operate via switch or remote control to adjust the interior climate or can be paired with sensors to automatically open and close during high wind or precipitation. Completely flat when closed, the louvered roof overhangs its gutters to neatly channel water down through designated posts to the base of Scenic, or into a prepared site drain.

#### Side Infills:

**Louvered Panels** Wood or aluminum horizontal slats offer space definition with breathability.

- Fixed Louvers Semi-private with a connection to the outdoors
- **Privacy Louvers** Adjustable to control the degree of privacy and protection from the elements