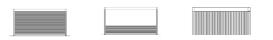

#### Side Infills:

**Louvered Panels** Wood or aluminum horizontal slats offer space definition with breathability.

- Fixed Louvers Semi-private with a connection to the outdoors
- **Privacy Louvers** Adjustable to control the degree of privacy and protection from the elements

**Solid Wall** Full- and railing-height solid walls shelter the interior space with decorative appeal.

- Horizontal Profile Available in full and railing height
- Vertical Profile Available in full height with two styles offered: Block 30 and Even

**Glass Panels** Full wind and weather protection provided with unobstructed vistas.

**Fixscreen®** motorized and fully retractable screens offer versatile options for privacy, solar shading and insect protection.