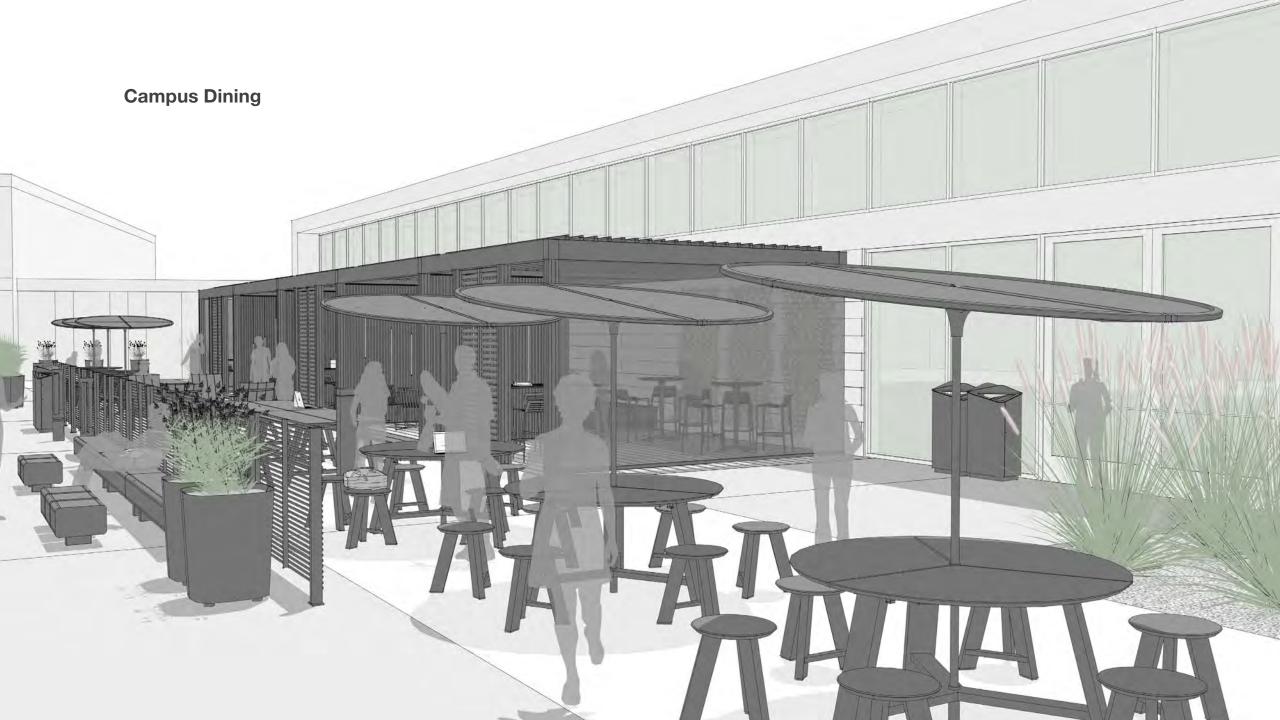

ighting neatly integrated into the columns on the interior and/or exterior of the structure.

#### **Accessories:**

Power Garage Dining Height Peninsula Table Standing Height Peninsula Table In-Line Bar Table In-Line Bench Whiteboard (tempered safety glass)





#### **Elegance in Simplicity**

Both in aesthetics and functionality, Scenic embodies elegant simplicity. Its refined lines, hidden fasteners and clean connections between components reinforce its quality of fit and finish while complementing a variety of architectural styles. Structures ship with machined and tapped holes for all connections to ensure a simple and timely installation. Landscape Forms offers a dedicated installation services team to further streamline installation.





# **Thought Starters**







### Retreat





## **Campus Dining**







#### Main Street Plaza







## Rooftop Deck







## **Regional Station**







## Meeting Space



#### **Materials**

Cool RAL - Powdercoated Metal (Structure Frame, Roof Louvers, Panel Louvers, Solid Walls, Accessories)



#### Warm RAL - Powdercoated Metal (Structure Frame, Roof Louvers, Panel Louvers, Solid Walls, Accessories)



#### White RAL - Powdercoated Metal

(Structure Frame, Roof Louvers, Panel Louvers, Solid Walls, Accessories)



#### Metallic RAL - Powdercoated Metal

(Structure Frame, Roof Louvers, Panel Louvers, Solid Walls, Accessories)



#### Wooddesign - Powdercoated Metal

(Roof Louvers, Panel Louvers)



#### Woodgrains - Exterior, No Finish

(Louvered Panels, In-line Bar Table Tops, In-line Bench, Peninsula Table Tops)



Therma