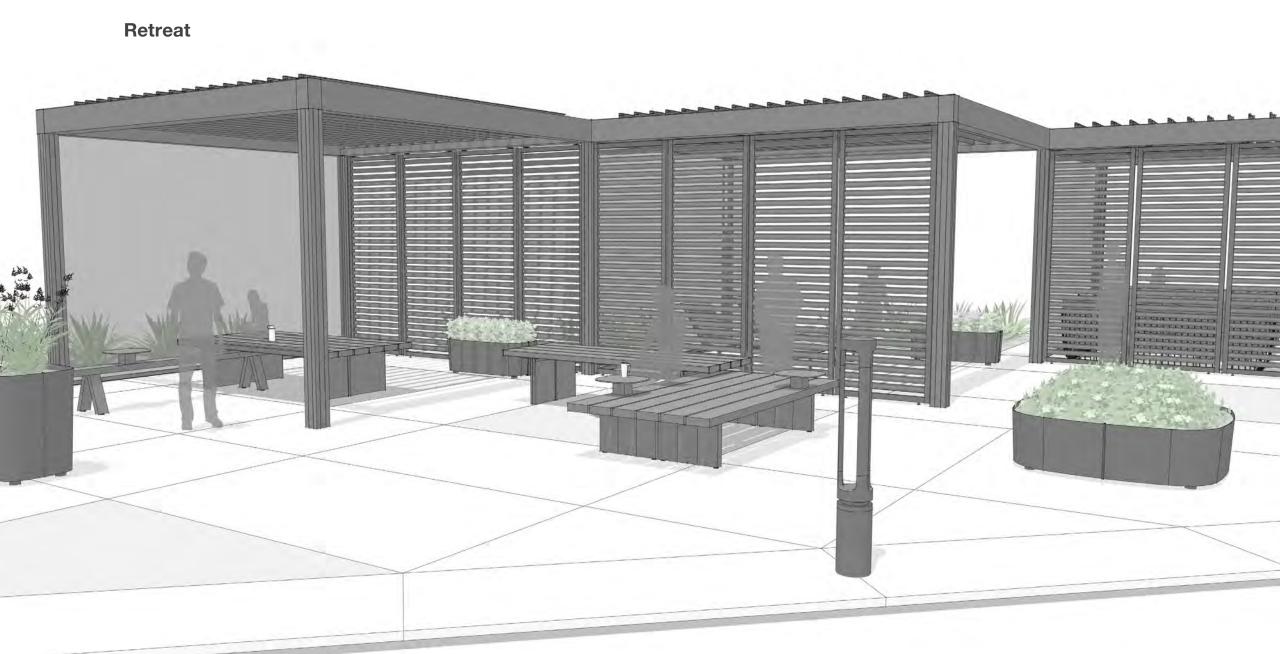

mn LED** Vertical lighting neatly integrated into the columns on the interior and/or exterior of the structure.

#### **Accessories:**

Power Garage Dining Height Peninsula Table Standing Height Peninsula Table In-Line Bar Table In-Line Bench Whiteboard (tempered safety glass)





#### **Elegance in Simplicity**

Both in aesthetics and functionality, Scenic embodies elegant simplicity. Its refined lines, hidden fasteners and clean connections between components reinforce its quality of fit and finish while complementing a variety of architectural styles. Structures ship with machined and tapped holes for all connections to ensure a simple and timely installation. Landscape Forms offers a dedicated installation services team to further streamline installation.





# **Thought Starters**







### Retreat





## **Campus Dining**







#### Main Street Plaza







## Rooftop Deck







## **Regional Station**







## Meeting Space



#### **Materials**

Cool RAL - Powdercoated Metal (Structure Frame, Roof Louvers, Panel Louvers, Solid Walls, Accessories)



#### Warm RAL - Powdercoated Metal (Structure Frame, Roof Louvers, Panel Louvers, Solid Walls, Accessories)



#### White RAL - Powdercoated Metal

(Structure Frame, Roof Louvers, Panel Louvers, Solid Walls, Accessories)



#### Metallic RAL - Powdercoated Metal

(Structure Frame, Roof Louvers, Panel Louvers, Solid Walls, Accessories)



#### Wooddesign - Powdercoated Metal

(Roof Louvers, Panel Louvers)



#### Woodgrains - Exterior, No Finish

(Louvered Panels, In-line Bar Table Tops, In-line Bench, Peninsula Ta