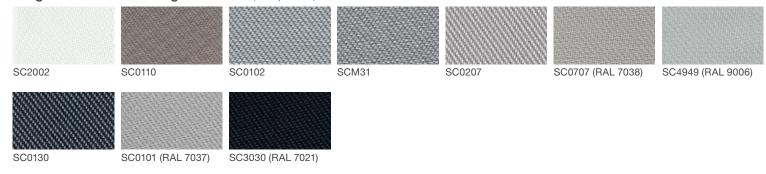

#### **Materials**

Cool RAL - Powdercoated Metal (Structure Frame, Roof Louvers, Panel Louvers, Solid Walls, Accessories)

#### Warm RAL - Powdercoated Metal (Structure Frame, Roof Louvers, Panel Louvers, Solid Walls, Accessories)

#### White RAL - Powdercoated Metal

(Structure Frame, Roof Louvers, Panel Louvers, Solid Walls, Accessories)

#### Metallic RAL - Powdercoated Metal

(Structure Frame, Roof Louvers, Panel Louvers, Solid Walls, Accessories)