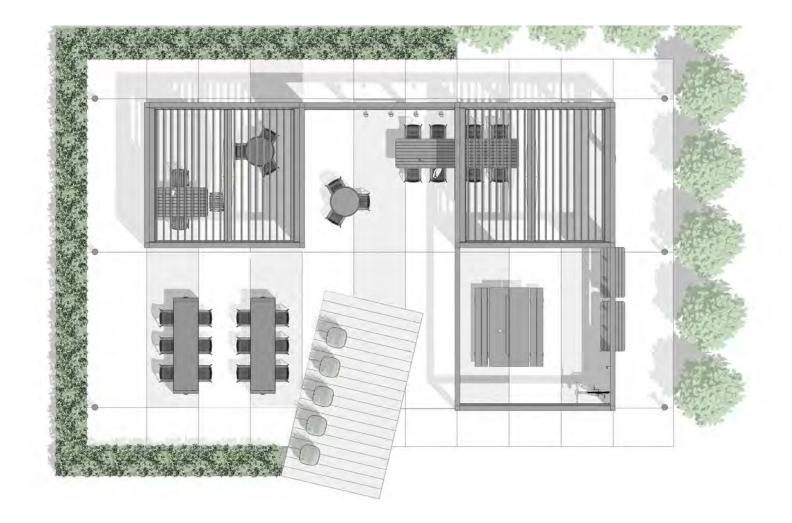

ng Height Peninsula Table Standing Height Peninsula Table In-Line Bar Table In-Line Bench Whiteboard (tempered safety glass)





#### **Elegance in Simplicity**

Both in aesthetics and functionality, Scenic embodies elegant simplicity. Its refined lines, hidden fasteners and clean connections between components reinforce its quality of fit and finish while complementing a variety of architectural styles. Structures ship with machined and tapped holes for all connections to ensure a simple and timely installation. Landscape Forms offers a dedicated installation services team to further streamline installation.





# **Thought Starters**







### Retreat





## **Campus Dining**







#### Main Street Plaza







## Rooftop Deck







## **Regional Station**







## Meeting Space



#### **Materials**

Cool RAL - Powdercoated Metal (Structure Frame, Roof Louvers, Panel Louvers, Solid Walls, Accessories)



#### Warm RAL - Powdercoated Metal (Structure Frame, Roof Louvers, Panel Louvers, Solid Walls, Accessories)



#### White RAL - Powdercoated Metal

(Structure Frame, Roof Louvers, Panel Louvers, Solid Walls, Accessories)



#### Metallic RAL - Powdercoated Metal

(Structure Frame, Roof Louvers, Panel Louvers, Solid Walls, Accessories)



#### Wooddesign - Powdercoated Metal

(Roof Louvers, Panel Louvers)



#### Woodgrains - Exterior, No Finish

(Louvered Panels, In-line Bar Table Tops, In-line Bench, Peninsula Table Tops)



Thermally Modified Ash

### Materials (cont.)

Sergé - Fixscreen<sup>®</sup> Fiberglass Fabric (5% Openness)



Natté - Fixscreen® Fiberglas