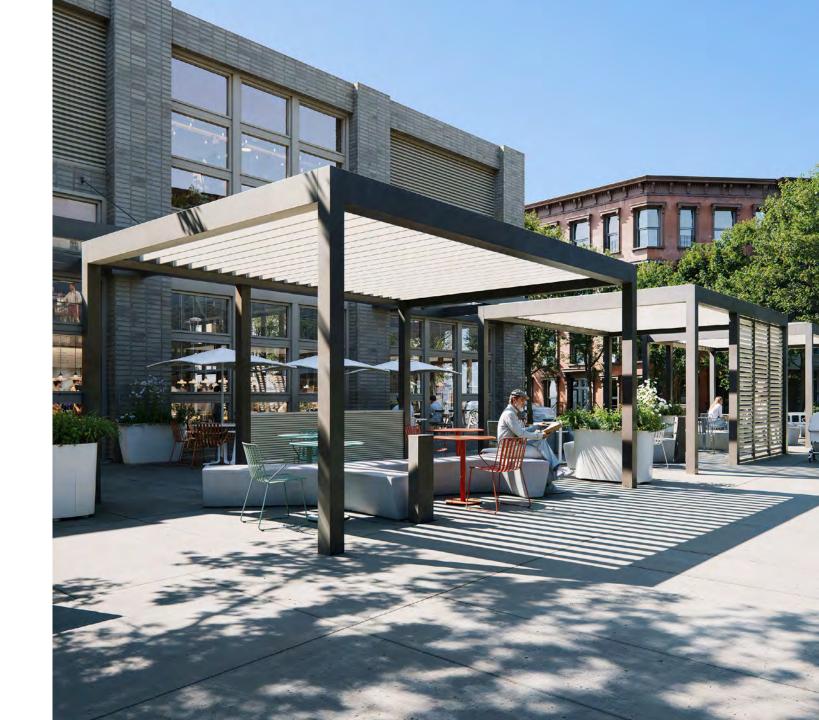

#### Do It All, Do It Well

From college and corporate campuses, to luxury hospitality settings, to rooftop amenity spaces, to high-traffic public outdoor areas, Scenic's versatility transforms a wide range of outdoor spaces into tailored destinations – enhancing the way people live, connect, learn, work, care, play and travel. The structures scale up or down to address a project's unique design goals, functional requirements and site-specific considerations. Freestanding or façade-mounted, Scenic can range from a simple, single pergola to an expansive multi-unit structure, fully customized with infill panels, lighting and accessories. And its modularity enables structures to adapt even after initial installation.

#### Set the Scene

Unique to Scenic is the wide range of standard options and amenities that can be used to tailor its user experience. Including various side infill solutions, LED lighting and comfort- and design-focused customizations, these are the details that transform outdoor spaces into destinations that people seek out and return to time and time again.