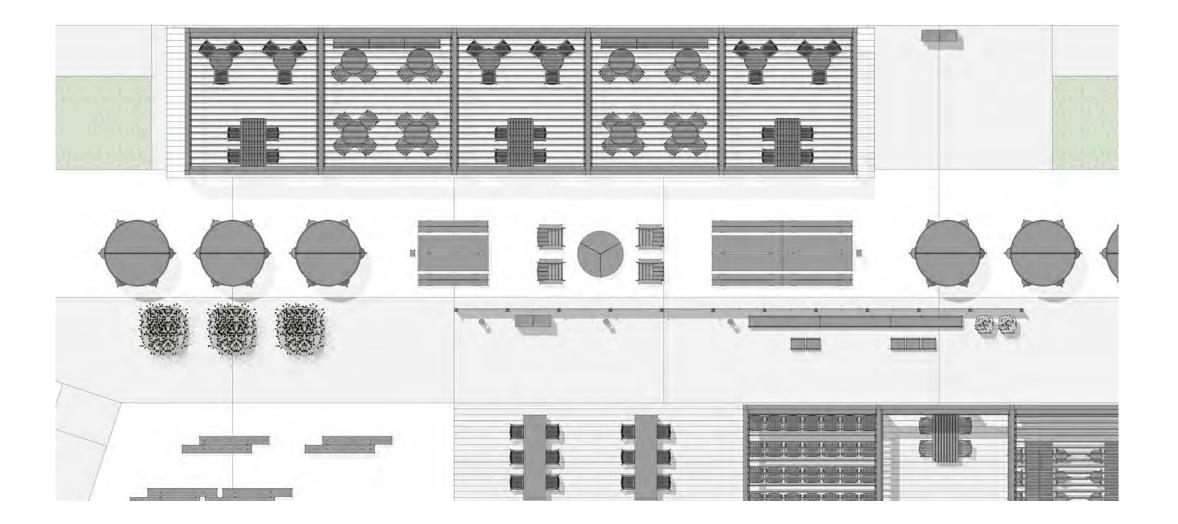

into the columns on the interior and/or exterior of the structure.

#### **Accessories:**

Power Garage Dining Height Peninsula Table Standing Height Peninsula Table In-Line Bar Table In-Line Bench Whiteboard (tempered safety glass)





#### **Elegance in Simplicity**

Both in aesthetics and functionality, Scenic embodies elegant simplicity. Its refined lines, hidden fasteners and clean connections between components reinforce its quality of fit and finish while complementing a variety of architectural styles. Structures ship with machined and tapped holes for all connections to ensure a simple and timely installation. Landscape Forms offers a dedicated installation services team to further streamline installation.





# **Thought Starters**







### Retreat





## **Campus Dining**







#### Main Street Plaza







## Rooftop Deck







## **Regional Station**







## Meeting Space



#### **Materials**

Cool RAL - Powdercoated Metal (Structure Frame, Roof Louvers, Panel Louvers, Solid Walls, Accessories)



#### Warm RAL - Powdercoated Metal (Structure Frame, Roof Louvers, Panel Louvers, Solid Walls, Accessories)



#### White RAL - Powdercoated Metal

(Structure Frame, Roof Louvers, Panel Louvers, Solid Walls, Accessories)



#### Metallic RAL - Powdercoated Metal

(Structure Frame, Roof Louvers, Panel Louvers, Solid Walls, Accessories)



#### Wooddesign - Powdercoated Metal

(Roof Louvers, Panel Louvers)



#### Woodgrains - Exterior, No Finish

(Louvered Panels, In-line Bar Table Tops, In-line Bench, Peninsula Table Tops)



Thermally Modified Ash

### Mate