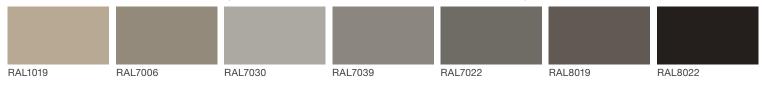

#### Warm RAL - Powdercoated Metal (Structure Frame, Roof Louvers, Panel Louvers, Solid Walls, Accessories)