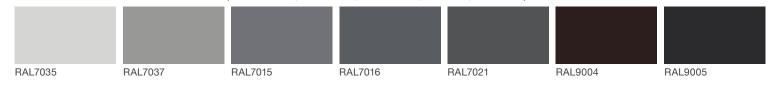

#### **Materials**

Cool RAL - Powdercoated Metal (Structure Frame, Roof Louvers, Panel Louvers, Solid Walls, Accessories)