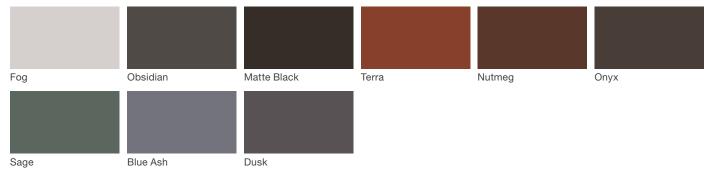

# **Scarborough Bench**

Material / Colors Sheet

### Vivid Series - Powdercoated Metal\* (Fine Texture)



#### **Neutral Series - Powdercoated Metal\***

1

| Silver Metallic | Mercury Metallic | Steel Metallic | Bronze Metallic | Titanium Metallic |
|-----------------|------------------|----------------|-----------------|-------------------|
|                 |                  |                |                 |                   |
|                 |                  |                |                 |                   |
|                 |                  |                |                 |                   |
| Gloss Black     | Gloss White      |                |                 |                   |

## Architectural Series - Powdercoated Metal\* (Fine Texture)



## **Scarborough Bench**

Material / Colors Sheet

#### **Powdercoated Metal**

Powdercoated Metal Pangard II<sup>®</sup> Polyester Powdercoat is a hard, yet flexible, finish that resists rusting, chipping, peeling and fading. In addition to colors shown, a wide selection of optional and custom colors may be specified for an upcharge.

\* All colors and patterns shown are approximate and may vary from sample and final.

Visit landscapeforms.com for more information. Specifications are subject to change without notice. Landscape Forms supports the Landscape Architecture Foundation at the Second Century level. ©2023 Landscape Forms, Inc.

landscapeforms.com | specify@landscapeforms.com