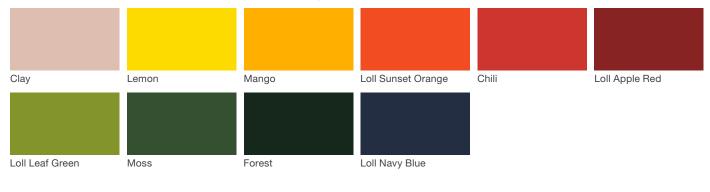

# **Scarborough Bench**

Material / Colors Sheet

### Vivid Series - Powdercoated Metal\* (Fine Texture)



#### **Neutral Series - Powdercoated Metal\***

1

| Silver Metallic | Mercury Metallic | Steel Metallic | Bronze Metallic | Titanium Metallic |
|-----------------|------------------|----------------|-----------------|-------------------|
|                 |                  |                |                 |                   |
|                 |                  |                |                 |                   |
|                 |                  |                |                 |                   |
| Gloss Black     | Gloss White      |                |                 |                   |

## Architectural Series - Powdercoated Metal\* (Fine Texture)



## **Scarborough Bench**

Material / Colors Sheet

#### **Powdercoated Metal**

Powdercoated Metal Pangard II<sup>®</