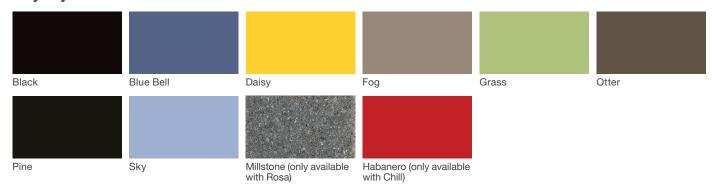

## Polyethylene\*

## **Polyethylene**

Polyethylene Rotationally-molded polyethylene is produced by tumbling polyethylene powder in a mold under heat. The material provides strong structure with integral color that stands up to heavy use and is easily cleaned. Aggregate colors are subject to an upcharge.