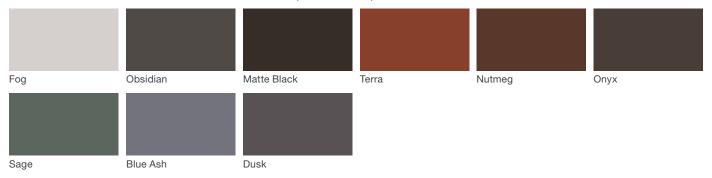

# **Rockford Litter**

### **Material / Colors Sheet**

## Vivid Series - Powdercoated Metal\* (Fine Texture)



#### **Neutral Series - Powdercoated Metal\***



### Architectural Series - Powdercoated Metal\* (Fine Texture)



# landscapeforms

# **Rockford Litter**

#### Material / Colors Sheet

#### **Powdercoated Metal**

Powdercoated Metal Pangard II® Polyester Powdercoat is a hard, yet flexible, finish that resists rusting, chipping, peeling and fading. In addition to colors shown, a wide selection of optional and custom colors may be specified for an upcharge.

\* All colors and patterns shown are approximate and may vary from sample and final.

Visit landscapeforms.com for more information. Specifications are subject to change without notice. Landscape Forms supports the Landscape Architecture Foundation at the Second Century level. ©2024 Landscape Forms, Inc.

landscapeforms.com | specify@landscapeforms.com