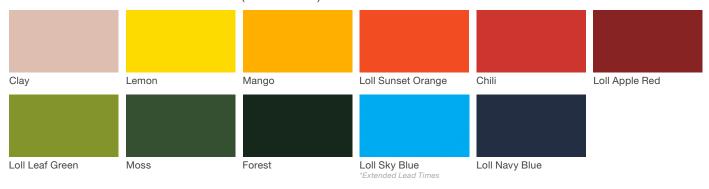

# **Rockford Litter**

### **Material / Colors Sheet**

## Vivid Series - Powdercoated Metal\* (Fine Texture)



#### **Neutral Series - Powdercoated Metal\***



### Architectural Series - Powdercoated Metal\* (Fine Texture)



# landscapeforms

# **Rockford Litter**

#### Material / Colors Sheet

#### **Powdercoated Metal**

Powdercoated Metal Pangard II® Polyester Powdercoat is a hard, yet flexible, finish that resists rusting, chipping, peeling and fading. In addition to colors shown, a wide selection of optional and custom colors may be specified for an upcharge.

\* All colors and patterns shown are approximate and may vary from sample and final.

Visit landscapeforms.com for more information. Specifications are subject to change without notice. Landscape Forms supports the Landscape Architecture Foundation at the Second Century level. ©2024 Landscape Forms, Inc.

landscapeforms.com | specify