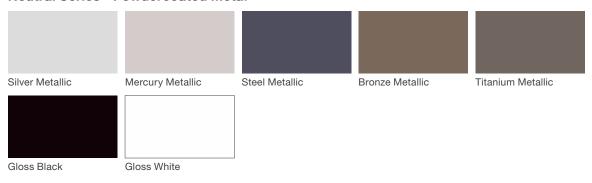

# **Rockford Litter**

### **Material / Colors Sheet**

## Vivid Series - Powdercoated Metal\* (Fine Texture)



#### **Neutral Series - Powdercoated Metal\***



### Architectural Series - Powdercoated Metal\* (Fine Texture)



# landscapeforms

# **Rockford Litter**

#### Material / Colors Sheet

#### **Powdercoated Metal**

Powdercoated Metal Pangard II® Polyester Powdercoat is a hard, yet flexible, finish that resists rusting, chipping, peeling and fading. In addition to colors shown, a wide selection of optional and custom colors may be specified for an upcharge.

\* All colors and patterns shown are approximate and may vary from sample and final.

Visit landscapeforms.com for more information. Specifications are subject to change without notice. Landscape Forms supports the Landscape Architecture Foundation at the Second Century level. ©2024 Landscape Forms, Inc.

landscapeforms.com | specify@landscapeforms.com