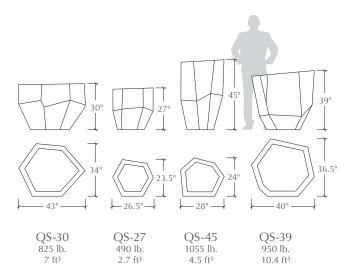

### Notes

- See website to download CSI specifications
- Prices vary based on color, sandblasting, sealer and extra drain holes

All weights are approximate. Volume is calculated 1" down from the top surface of the planter.