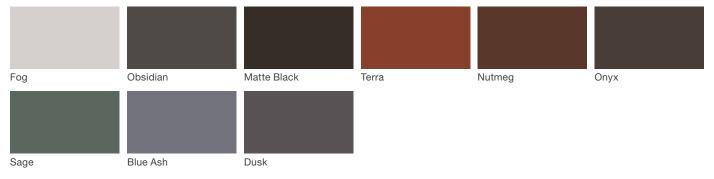

## Architectural Series - Powdercoated Metal\* (Fine Texture)

#### **Powdercoated Metal**

Powdercoated Metal Pangard  $II^{\textcircled{O}}$  Polyester Powdercoat is a hard, yet flexible, finish that resists rusting, chipping, peeling and fading. In addition to colors shown, a wide selection of optional and custom colors may be specified for an upcharge.

\* All colors and patterns shown are approximate and may vary from sample and final.

Visit landscapeforms.com for more information. Specifications are subject to change without notice. Landscape Forms supports the Landscape Architecture Foundation at the Second Century level. ©2024 Landscape Forms, Inc.