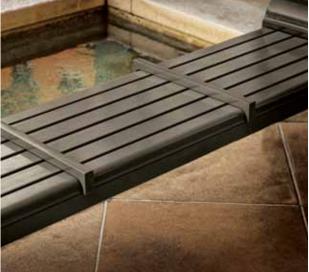

## melville

Melville is a graceful bench, in versions with or without back. The elegant curved backrest has a formal quality that is softened by its low height, enabling sitters to lean into the curve and rest their arms comfortably along the bench's top edge. Melville is as handsome from the back as it is from the front. Wood or aluminum seat panel options reveal multiple dimensions of character.

Melville without back has a distinct personality of its own. Handsome and tailored, its end frames rise above the seat and flare gently outward. Like the backed bench, the backless version has cast aluminum frames and supports, offers seat panels in a choice of aluminum or wood, and center or intermediate seat dividers can be specified.