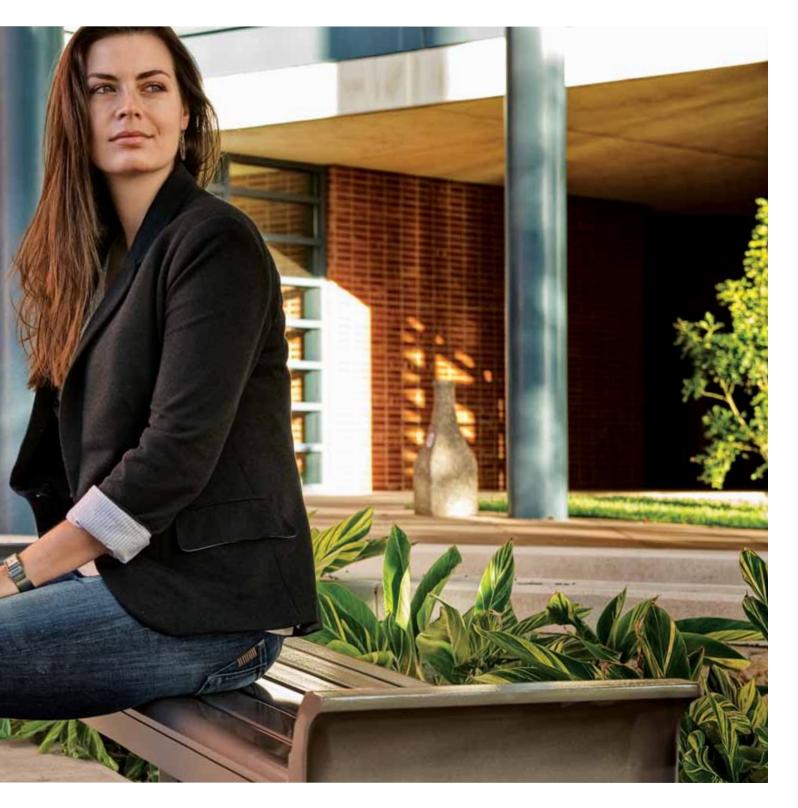

## melville

Melville is a graceful bench, in versions with or without back. The elegant curved backrest has a formal quality that is softened by its low height, enabling sitters to lean into the curve and rest their arms comfortably along the bench's top edge. Melville is as handsome from the back as it is from the front. Wood or aluminum seat panel options reveal multiple dimensions of character.

Melville without back has a distinct personality of its own. Handsome and tailored, its end frames rise above the seat and flare gently outward. Like the backed bench, the backless version has cast aluminum frames and supports, offers seat panels in a choice of aluminum or wood, and center or intermediate seat dividers can be specified.