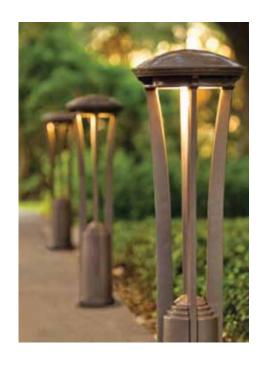

## alcott

The twelve-foot-tall Alcott pedestrian light is a contemporary interpretation of a traditional lamppost. Its gently curved posts terminate in a domed LED luminaire sealed with thermoformed lens. Alcott is offered in a choice of Type 3 or Type 5 light distribution.

## hawthorne

The three-foot-tall Hawthome pathway light echoes the design of its taller companion. Its multiple posts spread as they rise from their base to house a LED luminaire with sealed thermoformed lens. Like Alcott, Hawthorne is finished in durable polyester powdercoat.