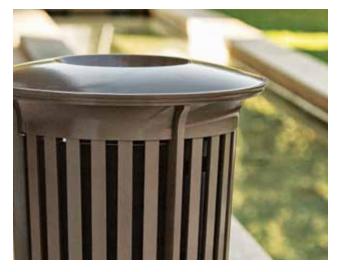

#### poe

Poe litter and recycling receptacles boast a refinement in profile and structural detail that belies their humble function. Poe has a large 34-gallon capacity, is manufactured of heavy-duty cast and extruded aluminum with a cast iron base, and has a side door for easing emptying.