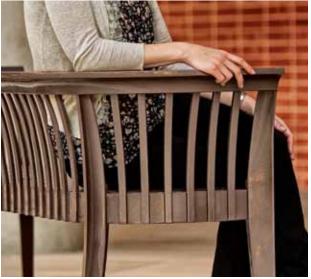

## melville

Melville is a graceful bench, in versions with or without back. The elegant curved backrest has a formal quality that is softened by its low height, enabling sitters to lean into the curve and rest their arms comfortably along the bench's top edge. Melville is as handsome from the back as it is from the front. Wood or aluminum seat panel options reveal multiple dimensions of character.

Melville without back has a distinct personality of its own. Handsome and tailored, its end frames rise above the seat and flare gently outward. Like the backed bench, the backless version has cast aluminum frames and supports, offers seat panels in a choice of aluminum or wood, and center or intermediate seat dividers can be specified.