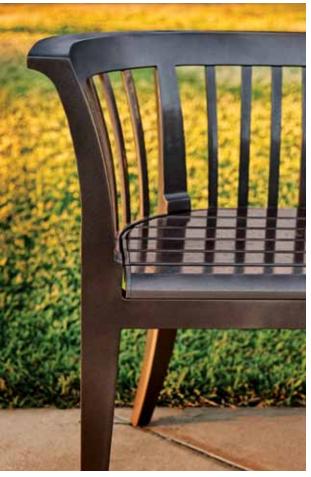

## melville

Melville is a graceful bench, in versions with or without back. The elegant curved backrest has a formal quality that is softened by its low height, enabling sitters to lean into the curve and rest their arms comfortably along the bench's top edge. Melville is as handsome from the back as it is from the front. Wood or aluminum seat panel options reveal multiple dimensions of character.

Melville without back has a distinct personality of its own. Handsome and tailored, its end frames rise above the seat and flare gently outward. Like the backed bench, the backless version has cast aluminum frames and supports, offers seat panels in a choice of aluminum or wood, and center or intermediate seat dividers can be specified.