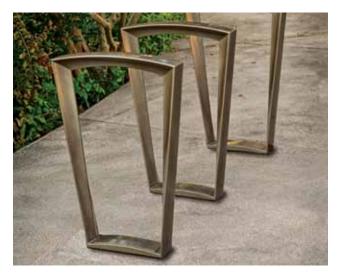

#### emerson

The Emerson bike rack is a support fit for the classiest cycle. Tapered from top to bottom with crisp edges and beveled detail, it is manufactured of cast aluminum and finished with durable polyester powdercoat, has concealed hardware, pre-installed stainless steel leveling guides, and meets APBP guidelines.