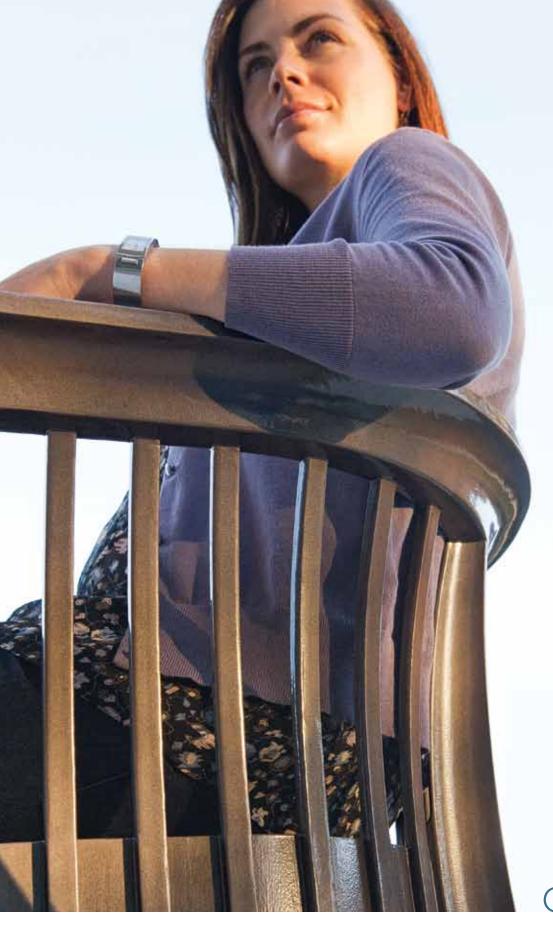

## melville

Melville is a graceful bench, in versions with or without back. The elegant curved backrest has a formal quality that is softened by its low height, enabling sitters to lean into the curve and rest their arms comfortably along the bench's top edge. Melville is as handsome from the back as it is from the front. Wood or aluminum seat panel options reveal multiple dimensions of character.

Melville without back has a distinct personality of its own. Handsome and tailored, its end frames rise above the seat and flare gently outward. Like the backed bench, the backless version has cast aluminum frames and supports, offers seat panels in a choice of aluminum or wood, and center or intermediate seat dividers can be specified.