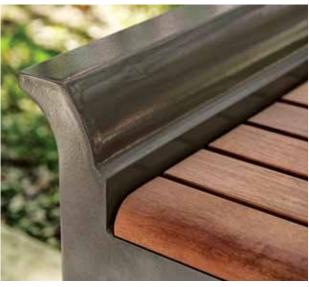

## melville

Melville is a graceful bench, in versions with or without back. The elegant curved backrest has a formal quality that is softened by its low height, enabling sitters to lean into the curve and rest their arms comfortably along the bench's top edge. Melville is as handsome from the back as it is from the front. Wood or aluminum seat panel options reveal multiple dimensions of character.

Melville without back has a distinct personality of its own. Handsome and tailored, its end frames rise above the seat and flare gently outward. Like the backed bench, the backless version has cast aluminum frames and supports, offers seat panels in a choice of aluminum or wood, and center or intermediate seat dividers can be specified.