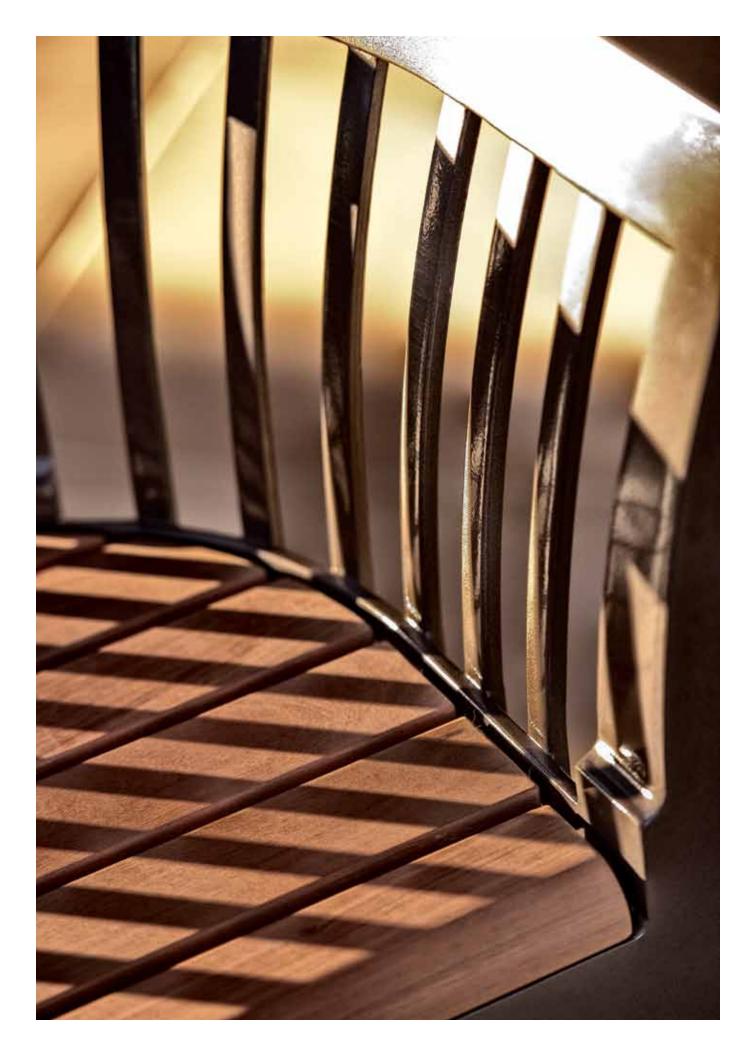

## melville

Melville is a graceful bench, in versions with or without back. The elegant curved backrest has a formal quality that is softened by its low height, enabling sitters to lean into the curve and rest their arms comfortably along the bench's top edge. Melville is as handsome from the back as it is from the front. Wood or aluminum seat panel options reveal multiple dimensions of character.

Melville without back has a distinct personality of its own. Handsome and tailored, its end frames rise above the seat and flare gently outward. Like the backed bench, the backless version has cast aluminum frames and supports, offers seat panels in a choice of aluminum or wood, and center or intermediate seat dividers can be specified.