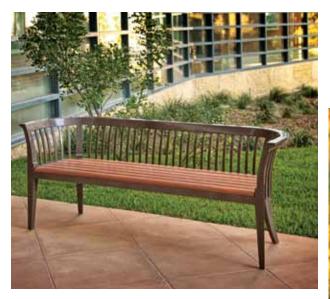

## melville

Melville is a graceful bench, in versions with or without back. The elegant curved backrest has a formal quality that is softened by its low height, enabling sitters to lean into the curve and rest their arms comfortably along the bench's top edge. Melville is as handsome from the back as it is from the front. Wood or aluminum seat panel options reveal multiple dimensions of character.

Melville without back has a distinct personality of its own. Handsome and tailored, its end frames rise above the seat and flare gently outward. Like the backed bench, the backless version has cast aluminum frames and supports, offers seat panels in a choice of aluminum or wood, and center or intermediate seat dividers can be specified.