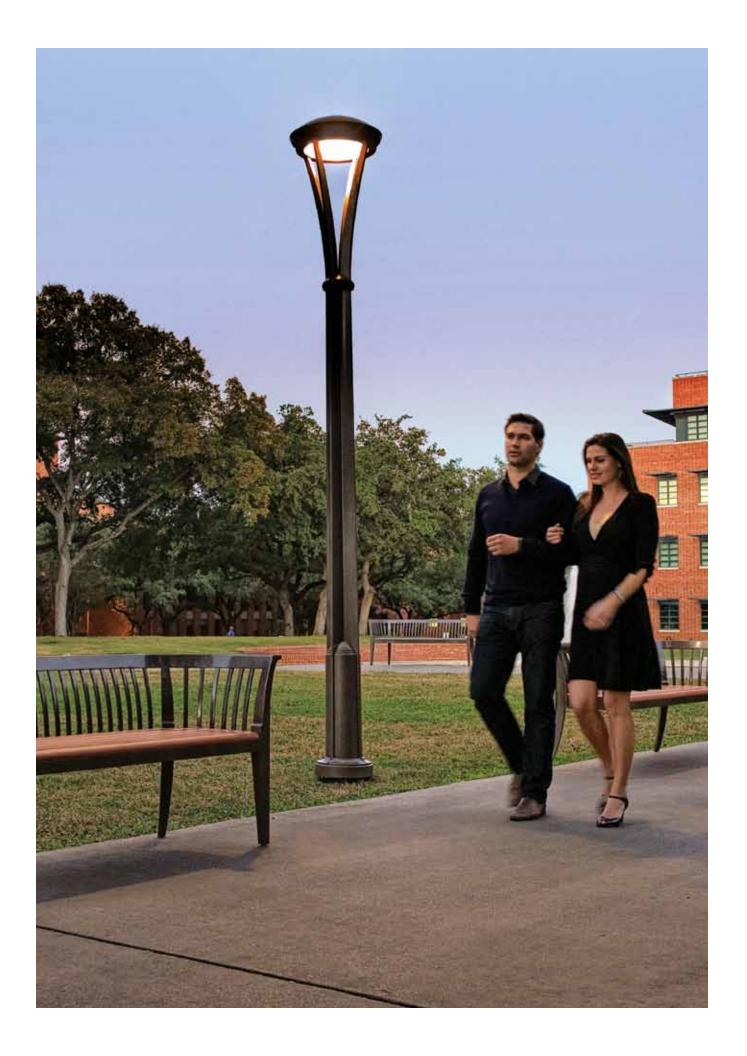

## alcott

The twelve-foot-tall Alcott pedestrian light is a contemporary interpretation of a traditional lamppost. Its gently curved posts terminate in a domed LED luminaire sealed with thermoformed lens. Alcott is offered in a choice of Type 3 or Type 5 light distribution.