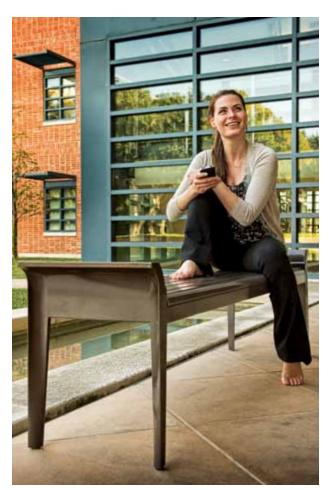

## melville

Melville is a graceful bench, in versions with or without back. The elegant curved backrest has a formal quality that is softened by its low height, enabling sitters to lean into the curve and rest their arms comfortably along the bench's top edge. Melville is as handsome from the back as it is from the front. Wood or aluminum seat panel options reveal multiple dimensions of character.

Melville without back has a distinct personality of its own. Handsome and tailored, its end frames rise above the seat and flare gently outward. Like the backed bench, the backless version has cast aluminum frames and supports, offers seat panels in a choice of aluminum or wood, and center or intermediate seat dividers can be specified.