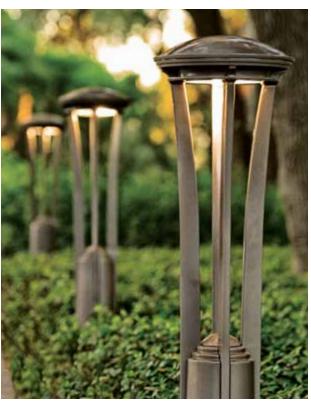

## hawthorne

The three-foot-tall Hawthome pathway light echoes the design of its taller companion. Its multiple posts spread as they rise from their base to house a LED luminaire with sealed thermoformed lens. Like Alcott, Hawthorne is finished in durable polyester powdercoat.