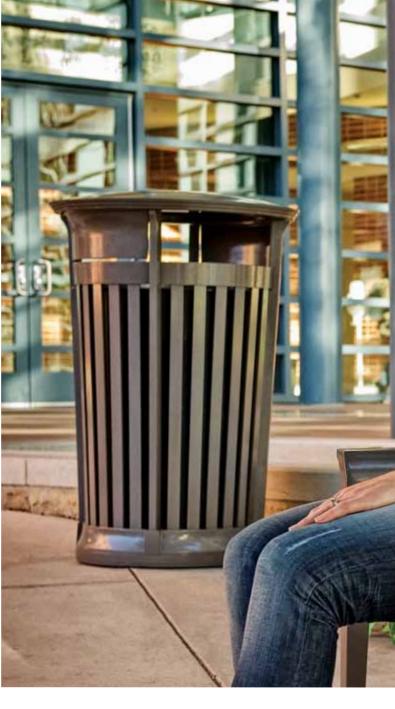

#### poe

Poe litter and recycling receptacles boast a refinement in profile and structural detail that belies their humble function. Poe has a large 34-gallon capacity, is manufactured of heavy-duty cast and extruded aluminum with a cast iron base, and has a side door for easing emptying.