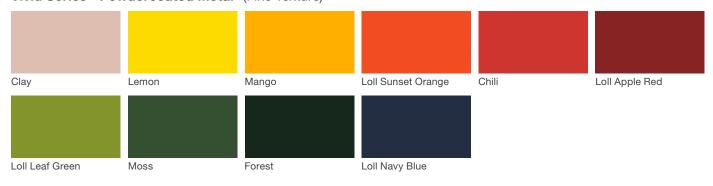

# **Plexus Bench**

### **Material / Colors Sheet**

## Vivid Series - Powdercoated Metal\* (Fine Texture)



### **Neutral Series - Powdercoated Metal\***



# **Architectural Series - Powdercoated Metal\*** (Fine Texture)



# landscapeforms

# **Plexus Bench**

### **Material / Colors Sheet**

#### **Powdercoated Metal**

Powdercoated Metal Pangard II® Polyester Powdercoat is a hard, yet flexible, finish that resists rusting, chipping, peeling and fading. In addition to colors shown, a wide selection of optional and custom colors may be specified for an upcharge.

\* All colors and patterns shown are approximate and may vary from sample and final.

Visit landscapeforms.com for more information. Specifications are subject to change without notice. Landscape Forms supports the Landscape Architecture Foundation at the Second Century level. ©2023 Landscape Forms, Inc.

landscapeforms.com | specif