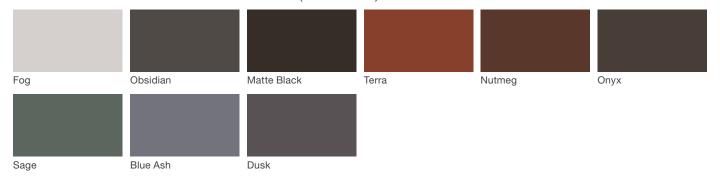

# **Plexus Bench**

### **Material / Colors Sheet**

## Vivid Series - Powdercoated Metal\* (Fine Texture)



### **Neutral Series - Powdercoated Metal\***



# **Architectural Series - Powdercoated Metal\*** (Fine Texture)



# landscapeforms

# **Plexus Bench**

### **Material / Colors Sheet**

#### **Powdercoated Metal**

Powdercoated Metal Pangard II® Polyester Powdercoat is a hard, yet flexible, finish that resists rusting, chipping, peeling and fading. In addition to colors shown, a wide selection of optional and custom colors may be specified for an upcharge.

\* All colors and patterns shown are approximate and may vary from sample and final.

Visit landscapeforms.com for more information. Specifications are subject to change without notice. Landscape Forms supports the Landscape Architecture Foundation at the Second Century level. ©2023 Landscape Forms, Inc.

landscapeforms.com | specify@landscapeforms.com