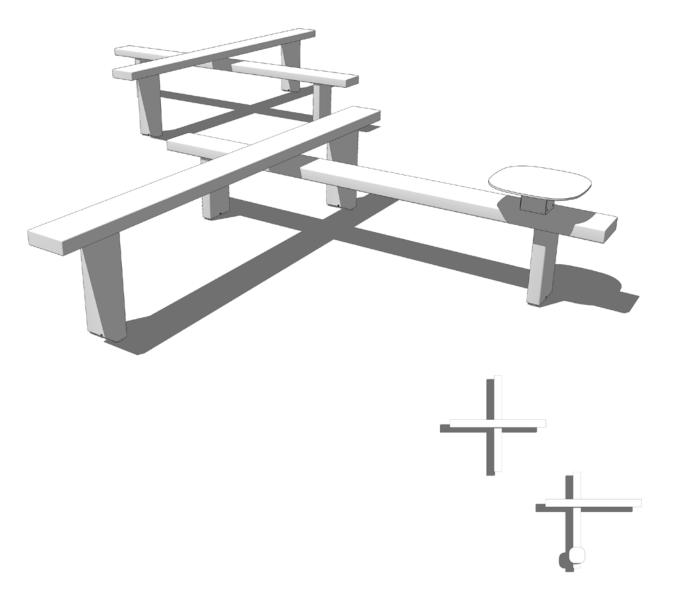

### Components

(2) 94" Platform / 33" Depth / Tall

(2) 94" Trestle / 8" Depth / Short

### Components

(2) 94" Platform / 33" Depth / Tall

(4) Backrest