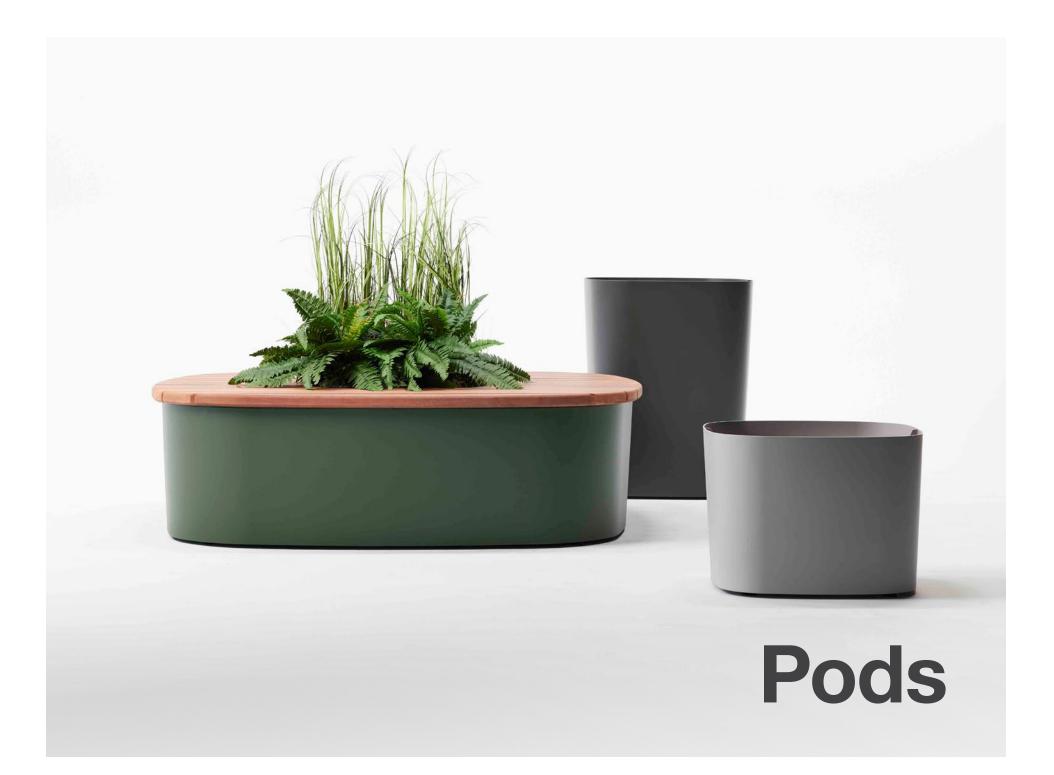

94" Platform, 49" Depth, Short 49"x 94" x 17"

94" Platform, 49" Depth, Tall 49"x 94" x 21"

**Plains Accessories** 

Side Table 15.75"x 15.75" x 5"

Skate Stop 2.75"x 1" x 1.25"

Pods

21" Seat

24.75" x 24.75" x 18.25"

21" Planter, Short

22.25"x 22.5" x 16.75"

24.75" x 48.75" x 18.25"

44" Seat

60" x 60" x 18.25"

44" Planter. Short

22.5"x 45.75" x16.75"

56" Seat

56" Seat with Planter 60" x 60" x 18.25"

44" Planter, Tall 24.75"x 47.25" x 29"

56" Planter. Short 57.5"x 57.5" x 16.75"

56" Planter, Tall 59"x 59" x 30.5"

21" Planter, Tall

23.75"x 23.75" x 30.5"