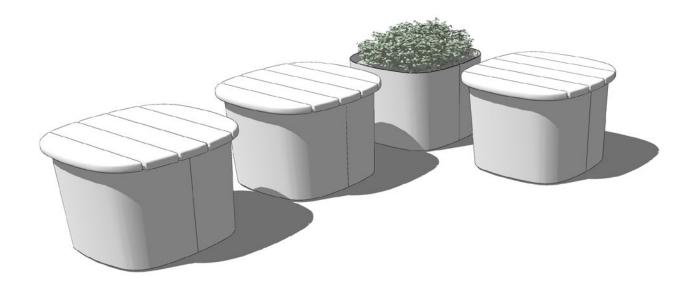

### Components

(1) 21" Seat

(1) 44" Seat

(1) 21" Planter / Short

### Components

(3) 44" Planter / Tall

(1) 21" Planter / Short

(1) 21" Seat

(1) 44" Seat

(1) 56" Seat with Planter

Components

(2) 21" Seat

(2) 44" Seat

(1) 21" Planter / Short

(1) 21" Planter / Tall