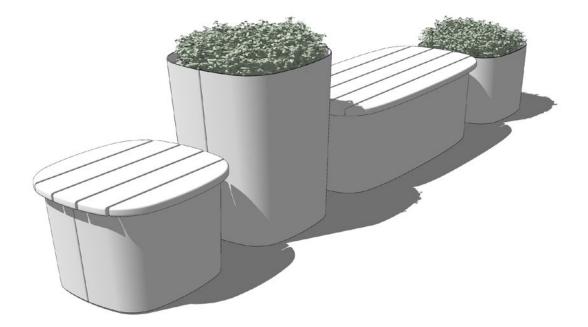

### Components

(3) 44" Planter / Tall

(1) 21" Planter / Short

(1) 21" Seat

(1) 44" Seat

(1) 56" Seat with Planter

Components

(2) 21" Seat