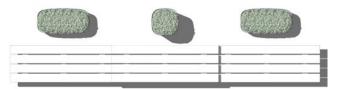

Components

(2) 21" Seat

(2) 44" Seat

(1) 21" Planter / Short

(1) 21" Planter / Tall







### Components

(3) 21" Seat

(1) 21" Planter / Short





### Components

(2) 44" Seat

(3) 56" Seat with Planter







# **Plains & Pods**

### Plains & Pods Configuration #1

### Components

- (2) 94" Platform / 8" Depth / Short
- (2) 94" Platform / 8" Depth / Tall
- (1) Side Table
- (1) 21" Planter / Short
- (1) 44" Planter / Tall



### Plains & Pods Configuration #3

### Components

- (1) 94" Platform / 49" Depth / Short
- (1) 94" Platform / 33" Depth / Tall

(1) Side Table

(1) 21" Planter / Tall



### Plains & Pods Configuration #4

### Components

- (2) 94" Platform / 33" Depth / Short
- (1) 94" Platform / 33" Depth / Tall
- (2) 44" Planter / Low
- (1) 21" Planter / Tall







### landscapeforms.com

Plains & Pods™: Design by Industrial Facility

Specifications are subject to change without notice. Landscape Forms supports the Landscape Architecture Foundation at the Second Century level. ©2024 Landscape Forms, Inc.

### landscapeforms