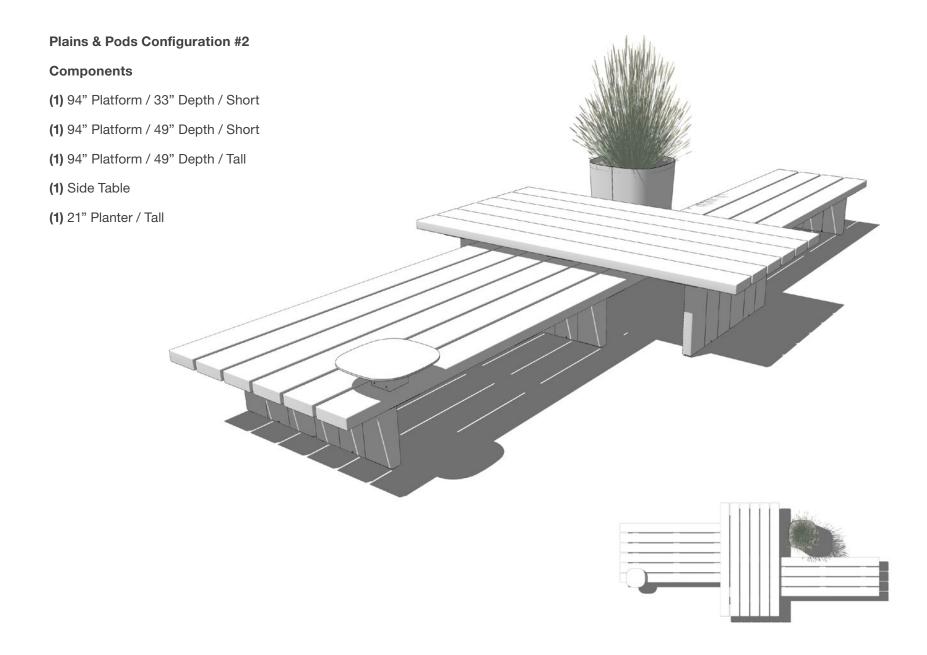

### Plains & Pods Configuration #3

### Components

- (1) 94" Platform / 49" Depth / Short
- (1) 94" Platform / 33" Depth / Tall

(1) Side Table

(1) 21" Planter / Tall