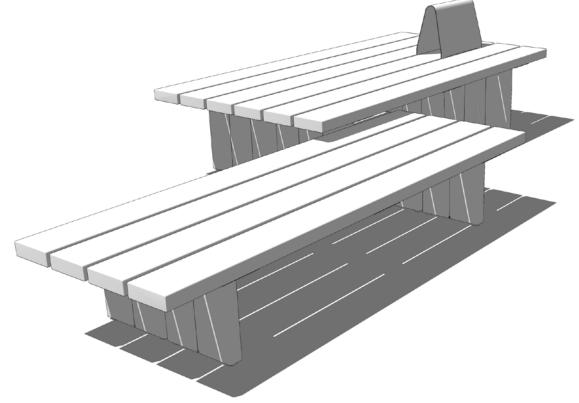

### Components

(7) 94" Platform / 8" Depth / Tall

(5) Side Table

### Components

- (2) 94" Platform / 33" Depth / Tall
- (4) Backrest
- (7) 94" Platform / 8" Depth / Tall

(5) Side Table