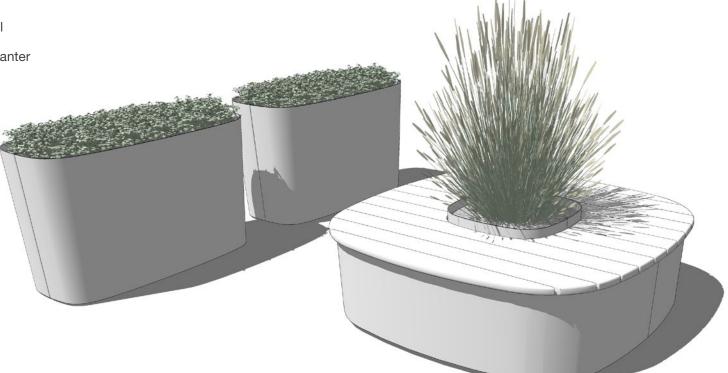

### Components

- (1) 94" Platform / 49" Depth / Short
- (1) 94" Platform / 33" Depth / Tall

(1) Side Table

(1) 21" Planter / Tall