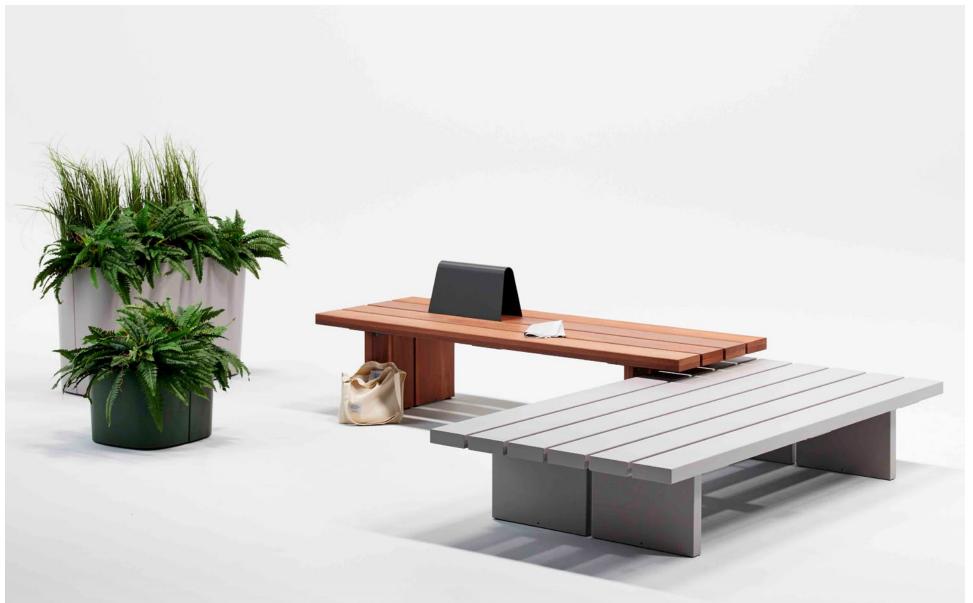

### Plains & Pods Configuration #1

### Components

- (2) 94" Platform / 8" Depth / Short
- (2) 94" Platform / 8" Depth / Tall
- (1) Side Table
- (1) 21" Planter / Short
- (1) 44" Planter / Tall