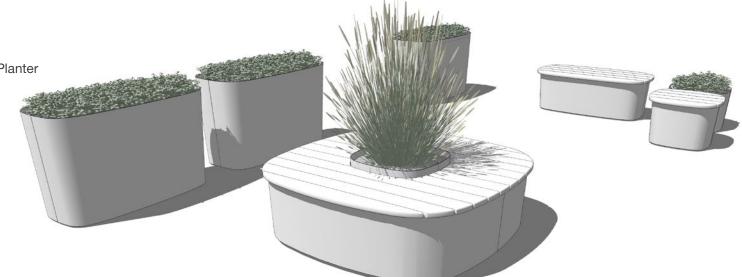

### Components

(1) 21" Planter / Short

(1) 44" Planter / Short

(1) 56" Planter / Tall

### Components

(2) 44" Planter / Tall

(1) 56" Seat with Planter