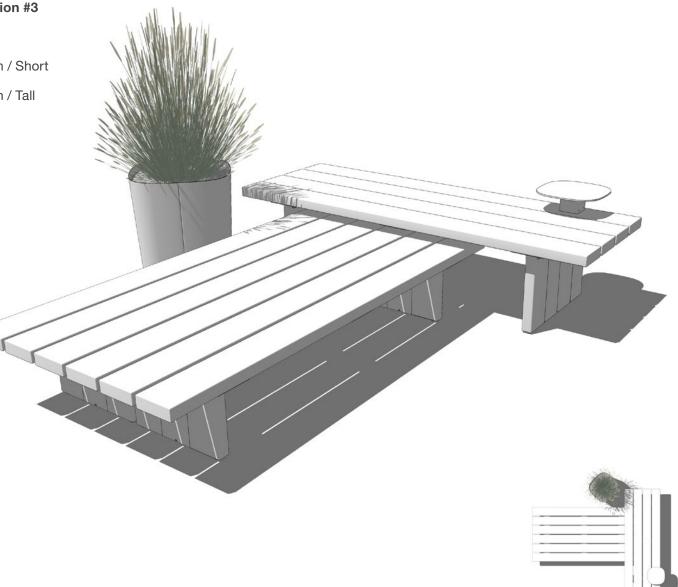

### Plains & Pods Configuration #4

### Components

- (2) 94" Platform / 33" Depth / Short
- (1) 94" Platform / 33" Depth / Tall
- (2) 44" Planter / Low
- (1) 21" Planter / Tall