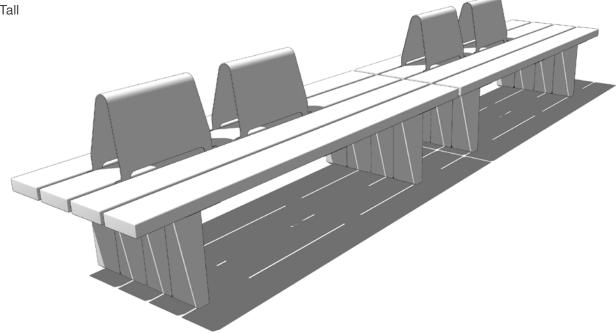

### Components

(2) 94" Platform / 33" Depth / Tall

(4) Backrest

### Components

- (2) 94" Platform / 33" Depth / Tall
- (4) Backrest
- (7) 94" Platform / 8" Depth / Tall

(5) Side Table