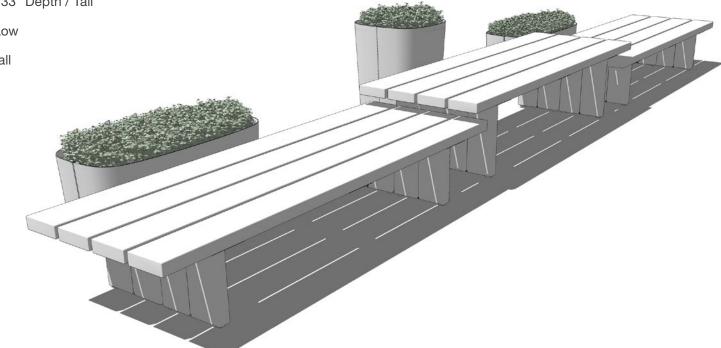

Components

(2) 21" Seat

(2) 44" Seat

(1) 21" Planter / Short

(1) 21" Planter / Tall







### Components

(3) 21" Seat

(1) 21" Planter / Short





### Components

(2) 44" Seat

(3) 56" Seat with Planter







# **Plains & Pods**

### Plains & Pods Configuration #1

### Components

- (2) 94" Platform / 8" Depth / Short
- (2) 94" Platform / 8" Depth / Tall
- (1) Side Table
- (1) 21" Planter / Short
- (1) 44" Planter / Tall



### Plains & Pods Configuration #3

### Components

- (1) 94" Platform / 49" Depth / Short
- (1) 94" Platform / 33" Depth / Tall

(1) Side Table

(1) 21" Planter / Tall



### Plains & Pods Configuration #4

### Components

- (2) 94" Platform / 33" Depth / Short
- (1) 94" Platform / 33" Depth / Tall
- (2) 44" Planter / Low
- (1) 21" Planter / Tall







### landscapeforms.com

Plains & Pods™: Design by Industrial Facility

Specifications are subject to change without notice. Landscape Forms supports the Landscape Architecture Foundation at the Second Century level. ©2024 Landscape Forms, Inc.

### landscapeforms