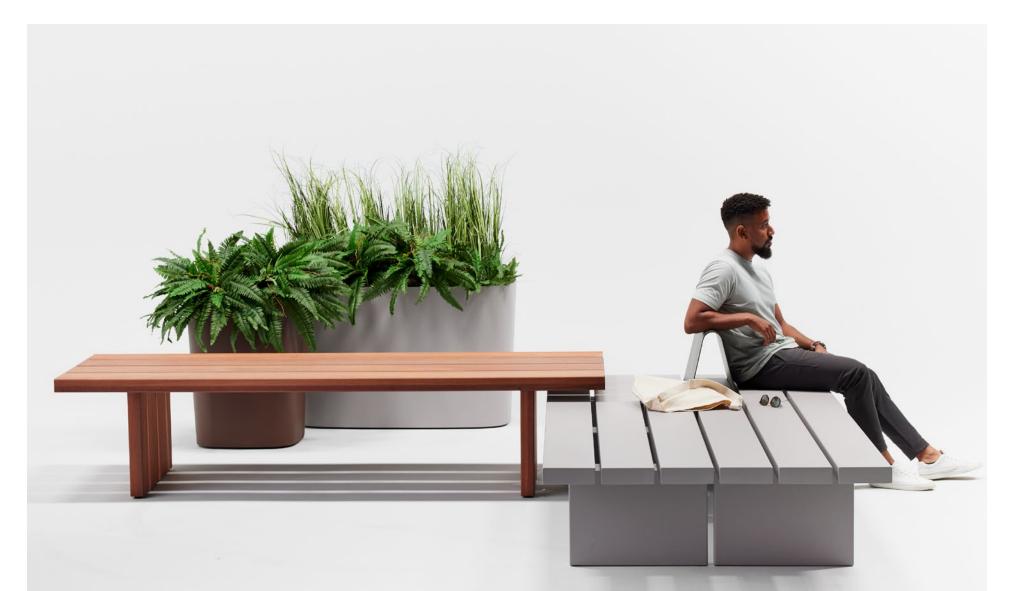

### **Planning With Plains & Pods**

Plains & Pods embrace the potential of non-prescriptive design to elevate, humanize and personalize public outdoor space. Rectilinear, bold and architectural, Plains are largeformat beams and platforms that vary in height and width to create multifaceted settings that speak to their users' individuality. Welcoming a wide range of interactions and enabling the full freedom of design in three dimensions, Plains can branch, network, stair-step, overlap, crisscross, create runs and more. The curvilinear counterpart to Plains, Pods seating and planters are designed to be grouped together in tiered clusters of respite space and attractive greenery. From open and welcoming communal zones, to areas for privacy and single seating, to quick touchdown points around the periphery, archipelagos of Pods bring social and aesthetic depth to the landscape. Plains & Pods are designed to work elegantly both together and independently, and are unified in the way they use minimalist, open-ended design to prioritize flexibility, adaptability, and user autonomy in outdoor space.

This Planning Guide first offers inspiration on how Plains & Pods can work individually, and then we will join them to illustrate how the two complementary products work together to expand an outdoor space's range of experiences, interactions and interpretations. The following is by no means exhaustive, but rather a jumping off point intended to familiarize designers with Plains & Pods and to inspire limitless new configurations unique to their projects.

# **Plains & Pods**