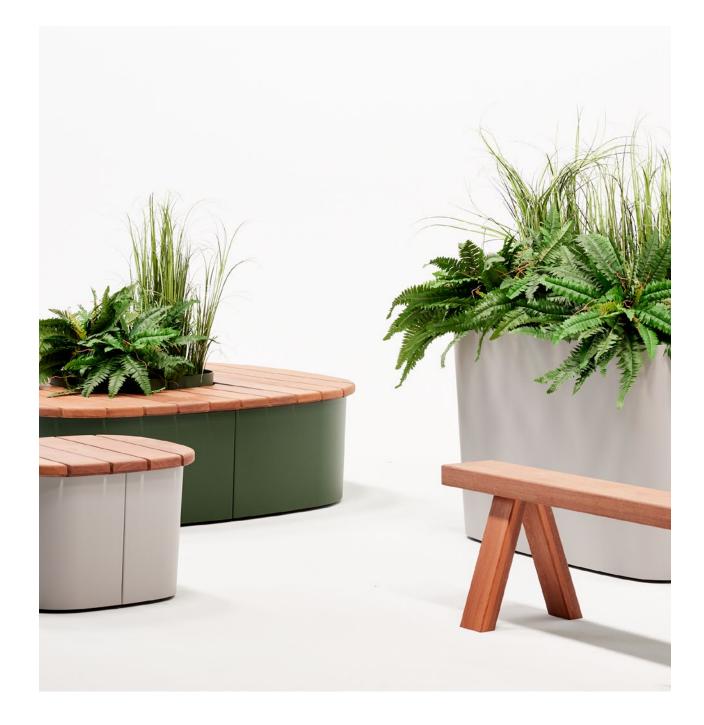

### Components

(1) 21" Seat

(1) 21" Planter / Tall

(1) 44" Seat

(1) 21" Planter / Short

Components

(1) 21" Seat

(1) 21" Planter / Tall

(1) 56" Seat with Planter