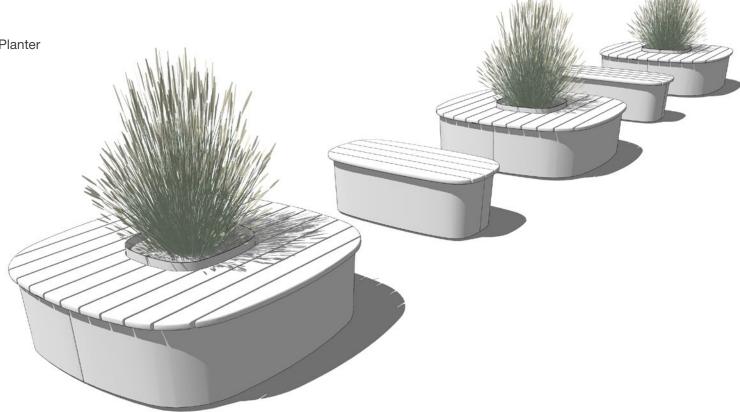

21" Planter, Short

22.25"x 22.5" x 16.75"

24.75" x 48.75" x 18.25"

44" Seat

60" x 60" x 18.25"

44" Planter. Short

22.5"x 45.75" x16.75"

56" Seat

56" Seat with Planter 60" x 60" x 18.25"

44" Planter, Tall 24.75"x 47.25" x 29"

56" Planter. Short 57.5"x 57.5" x 16.75"

56" Planter, Tall 59"x 59" x 30.5"

21" Planter, Tall

23.75"x 23.75" x 30.5"

### Components

(1) 21" Planter / Short

(1) 44" Planter / Short

(1) 56" Planter / Tall