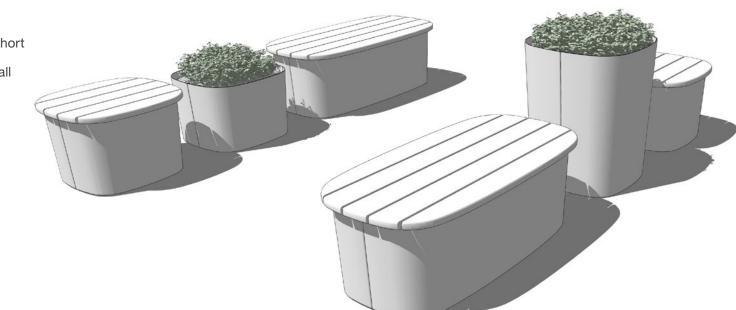

### Components

(1) 21" Seat

(1) 21" Planter / Tall

(1) 44" Seat

(1) 21" Planter / Short

Components

(1) 21" Seat

(1) 21" Planter / Tall

(1) 56" Seat with Planter

### Components

(1) 21" Seat

(2) 44" Seat

(1) 21" Planter / Tall