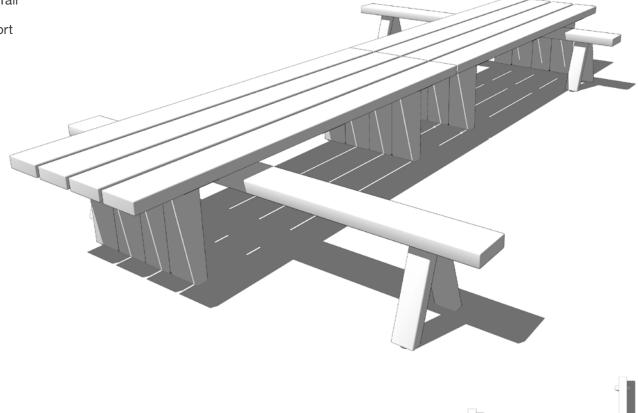

60" x 60" x 18.25"

44" Planter. Short

22.5"x 45.75" x16.75"

56" Seat



56" Seat with Planter 60" x 60" x 18.25"



44" Planter, Tall 24.75"x 47.25" x 29"



56" Planter. Short 57.5"x 57.5" x 16.75"

56" Planter, Tall 59"x 59" x 30.5"

21" Planter, Tall

23.75"x 23.75" x 30.5"



# Plains

### Components

(3) 94" Trestle / 8" Depth / Short

(3) Side Table





### Components

- (2) 94" Trestle / 8" Depth / Short
- (2) 94" Platform / 8" Depth / Tall

### (1) Side Table



### Components

- (1) 94" Platform / 33" Depth / Short
- (1) 94" Platform / 49" Depth / Tall

(1) Backrest





### Components

- (2) 94" Platform / 33" Depth / Short
- (1) 94" Platform / 33" Depth / Tall

### (1) Side Table





### Components

(2) 94" Platform / 33" Depth / Tall

(2) 94" Trestle / 8" Depth / Short





### Components

(2) 94" Platform / 33" Depth / Tall

(4) Backrest





### Components

(7) 94" Platform / 8" Depth / Tall

(5) Side Table



### Components

- (2) 94" Platform / 33" Depth / Tall
- (4) Backrest
- (7) 94" Platform / 8" Depth / Tall

(5) Side Table





### Components

(1) 21" Seat

(1) 21" Planter / Tall

(1) 44" Seat

(1) 21" Planter / Short





Components

(1) 21" Seat

(1) 21" Planter / Tall

(1) 56" Seat with Planter





### Components

(1) 21" Seat

(2) 44" Seat

(1) 21" Planter / Tall





### Components

(1) 21" Planter / Short

(1) 44" Planter / Short

(1) 56" Planter / Tall



### Components

(2) 44" Planter / Tall

(1) 56" Seat with Planter





### Components

(1) 21" Seat

(1) 44" Seat

(1) 21" Planter / Short





### Components

(3) 44" Planter / Tall

(1