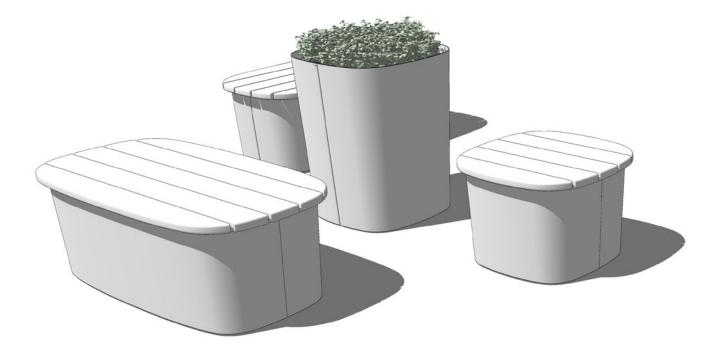

### Components

(1) 21" Seat

(1) 21" Planter / Tall

(1) 44" Seat

(1) 21" Planter / Short

Components

(1) 21" Seat

(1) 21" Planter / Tall

(1) 56" Seat with Planter