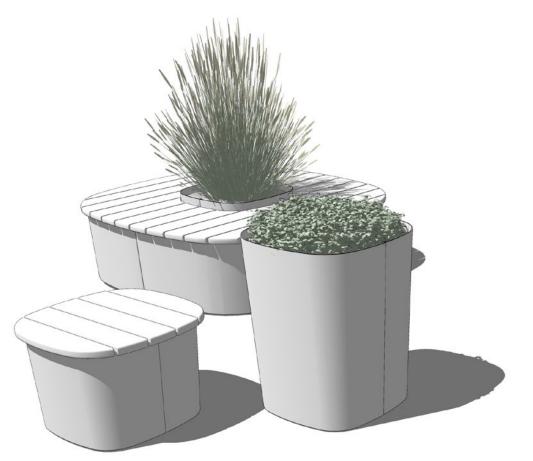

### Components

(1) 21" Planter / Short

(1) 44" Planter / Short

(1) 56" Planter / Tall