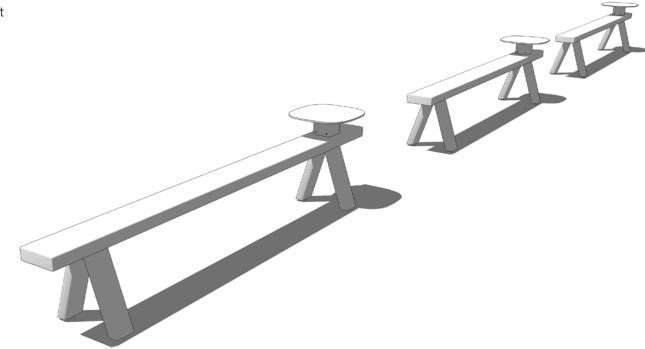

### Components

(3) 94" Trestle / 8" Depth / Short

(3) Side Table

### Components

- (2) 94" Trestle / 8" Depth / Short
- (2) 94" Platform / 8" Depth / Tall