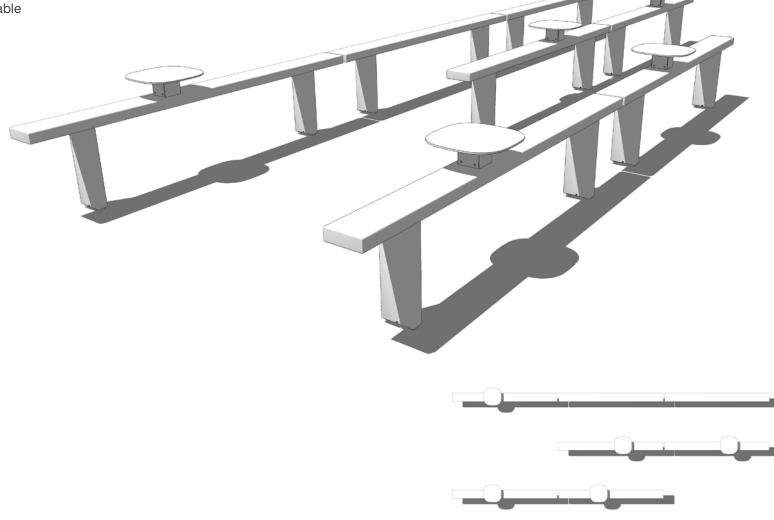

5"x 47.25" x 29"



56" Planter. Short 57.5"x 57.5" x 16.75"

56" Planter, Tall 59"x 59" x 30.5"

21" Planter, Tall

23.75"x 23.75" x 30.5"



# Plains

### Components

(3) 94" Trestle / 8" Depth / Short

(3) Side Table





### Components

- (2) 94" Trestle / 8" Depth / Short
- (2) 94" Platform / 8" Depth / Tall

### (1) Side Table



### Components

- (1) 94" Platform / 33" Depth / Short
- (1) 94" Platform / 49" Depth / Tall

(1) Backrest





### Components

- (2) 94" Platform / 33" Depth / Short
- (1) 94" Platform / 33" Depth / Tall

### (1) Side Table





### Components

(2) 94" Platform / 33" Depth / Tall

(2) 94" Trestle / 8" Depth / Short





### Components

(2) 94" Platform / 33" Depth / Tall

(4) Backrest





### Components

(7) 94" Platform / 8" Depth / Tall

(5) Side Table



### Components

- (2) 94" Platform / 33" Depth / Tall
- (4) Backrest
- (7) 94" Platform / 8" Depth / Tall

(5) Side Table





### Components

(1) 21" Seat

(1) 21" Planter / Tall

(1) 44" Seat

(1) 21" Planter / Short





Components

(1) 21" Seat

(1) 21" Planter / Tall

(1) 56" Seat with Planter





### Components

(1) 21" Seat

(2) 44" Seat

(1) 21" Planter / Tall





### Components

(1) 21" Planter / Short

(1) 44" Planter / Short

(1) 56" Planter / Tall



### Components

(2) 44" Planter / Tall

(1) 56" Seat with Planter





### Components

(1) 21" Seat

(1) 44" Seat

(1) 21" Planter / Short





### Components

(3) 44" Planter / Tall

(1) 21" Planter / Short

(1) 21" Seat

(1) 44" Seat

(1) 56" Seat with Planter

























Components

(2) 21" Seat

(2) 44" Seat

(