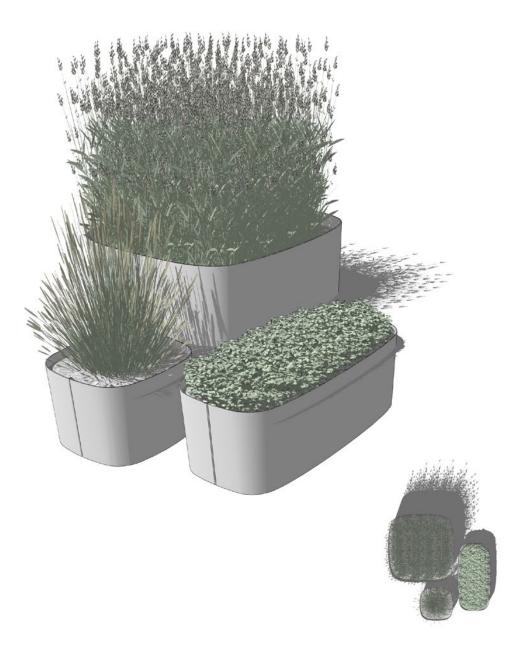

### Components

(1) 21" Planter / Short

(1) 44" Planter / Short

(1) 56" Planter / Tall

### Components

(2) 44" Planter / Tall

(1) 56" Seat with Planter