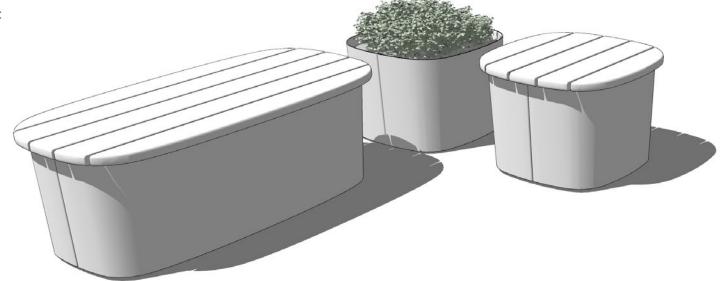

### Components

(1) 21" Seat

(1) 21" Planter / Tall

(1) 44" Seat

(1) 21" Planter / Short

Components

(1) 21" Seat

(1) 21" Planter / Tall

(1) 56" Seat with Planter