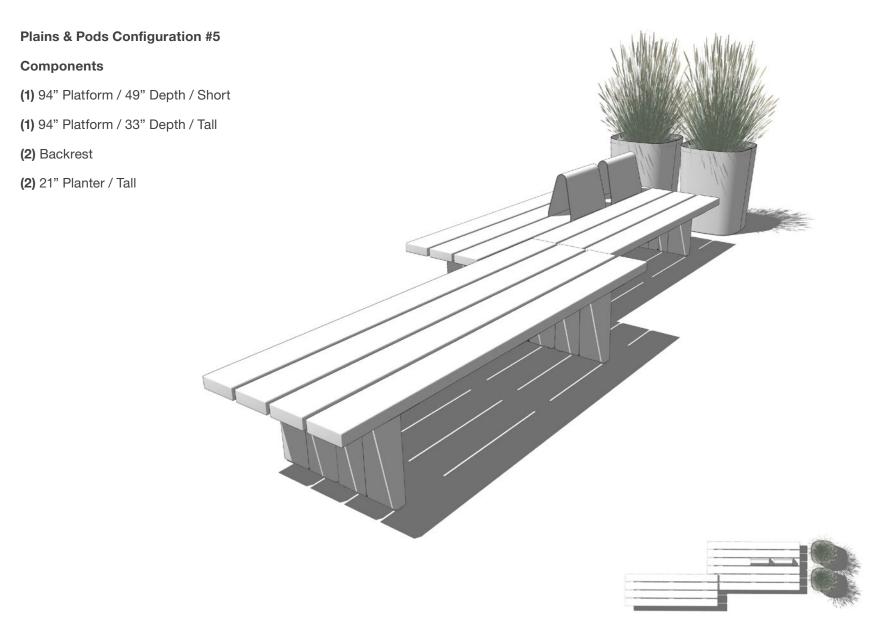

### Components

- (1) 94" Platform / 33" Depth / Short
- (1) 94" Platform / 49" Depth / Tall

(1) Backrest