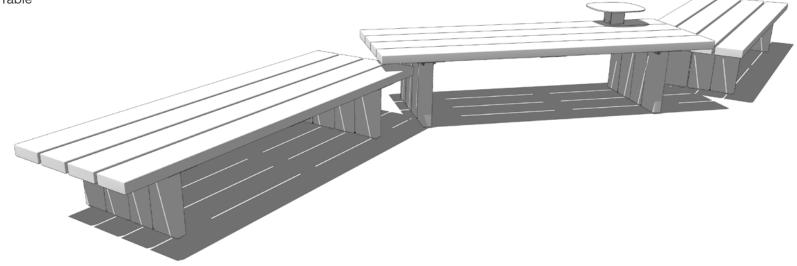

### Components

- (2) 94" Trestle / 8" Depth / Short
- (2) 94" Platform / 8" Depth / Tall

### (1) Side Table