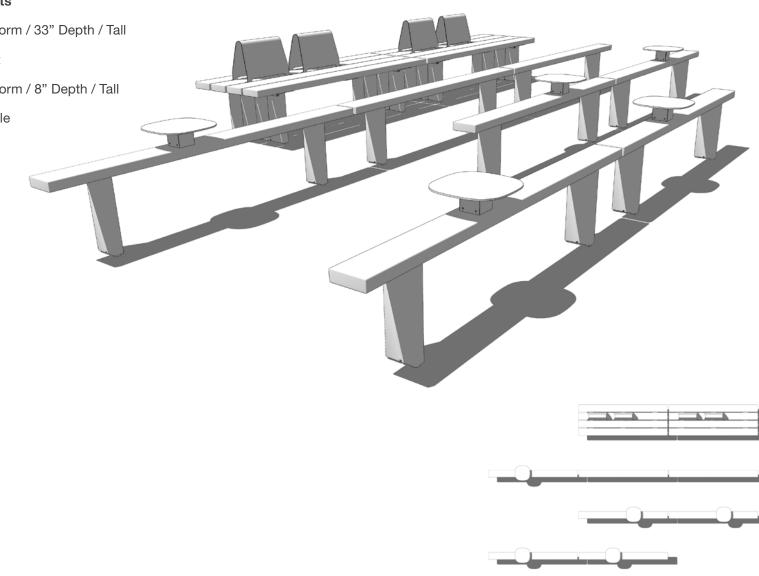

### Components

- (2) 94" Platform / 33" Depth / Tall
- (4) Backrest
- (7) 94" Platform / 8" Depth / Tall

(5) Side Table