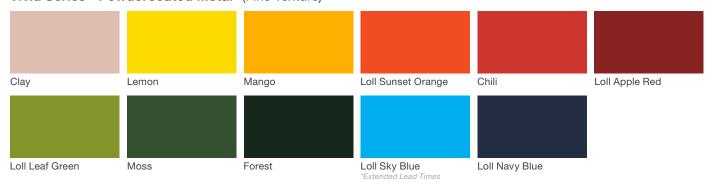

# Vivid Series - Powdercoated Metal\* (Fine Texture)

### **Powdercoated Metal**

Powdercoated Metal Pangard  $II^{\otimes}$  Polyester Powdercoat is a hard, yet flexible, finish that resists rusting, chipping, peeling and fading. In addition to colors shown, a wide selection of optional and custom colors may be specified for an upcharge.

\* All colors and patterns shown are approximate and may vary from sample and final.