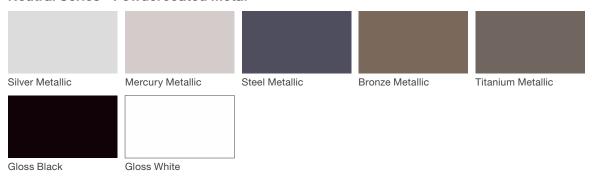

### **Neutral Series - Powdercoated Metal\***

### **Powdercoated Metal**

Powdercoated Metal Pangard  $II^{\otimes}$  Polyester Powdercoat is a hard, yet flexible, finish that resists rusting, chipping, peeling and fading. In addition to colors shown, a wide selection of optional and custom colors may be specified for an upcharge.

\* All colors and patterns shown are approximate and may vary from sample and final.