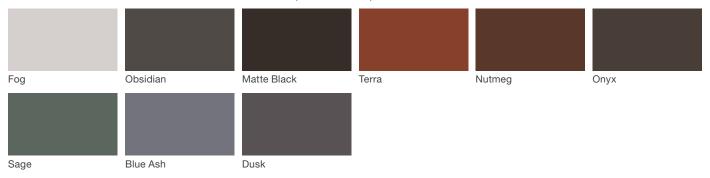

# Architectural Series - Powdercoated Metal\* (Fine Texture)

### **Powdercoated Metal**

Powdercoated Metal Pangard  $II^{\otimes}$  Polyester Powdercoat is a hard, yet flexible, finish that resists rusting, chipping, peeling and fading. In addition to colors shown, a wide selection of optional and custom colors may be specified for an upcharge.

\* All colors and patterns shown are approximate and may vary from sample and final.