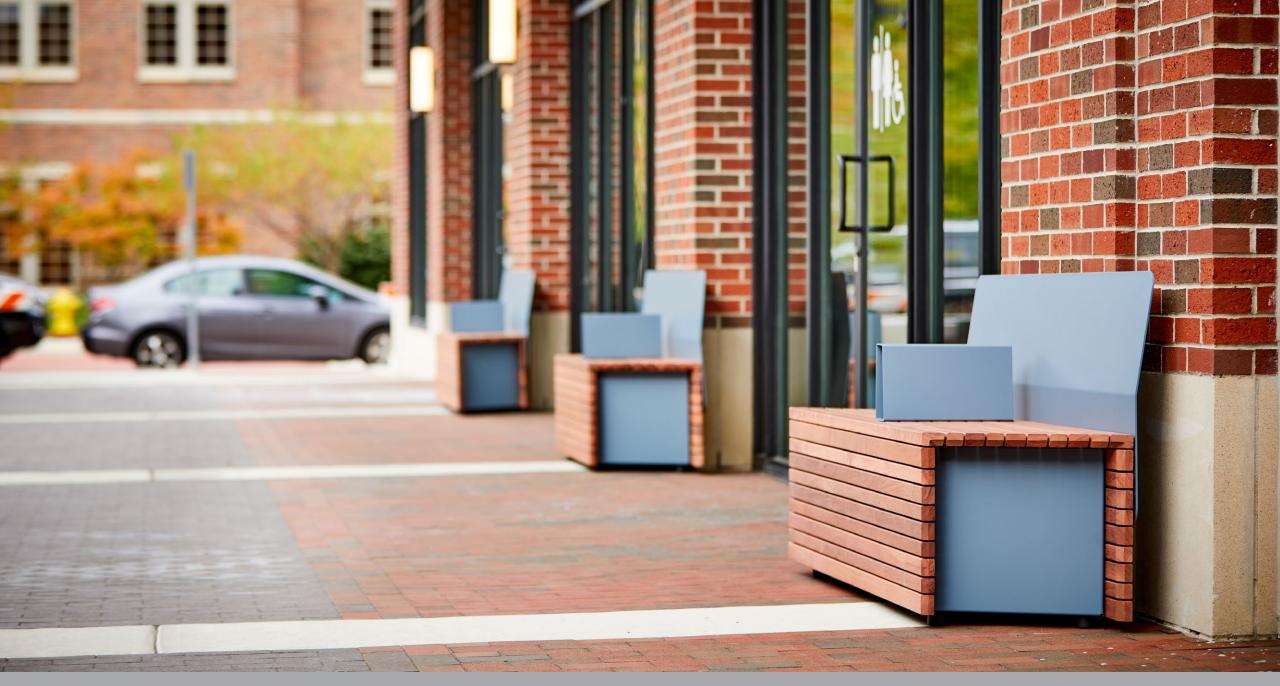

### A New Angle on What Bench Can Be

Parallel 42 is a bench of a different dimension. A place to sit is just the start for this modular wood seating system. Four parallel pieces provide elegantly simple building blocks for activating outdoor space. Frame space, divide space, enliven space to spark social interactions, formal and informal, impromptu and planned. Create settings around complementary site elements to support a wide variety of outdoor activities.

landscapeforms

Apply right hand, left hand, straight and wedge modules singly or in combination. Distribute them, cluster them, line them up or branch them out. Form simple and complex configurations. Free standing or surface mounted pieces abut, not connect, so wherethey meet is up to you. Parallel 42 is a new set of tools for organizing public space. Application limited only by imagination.