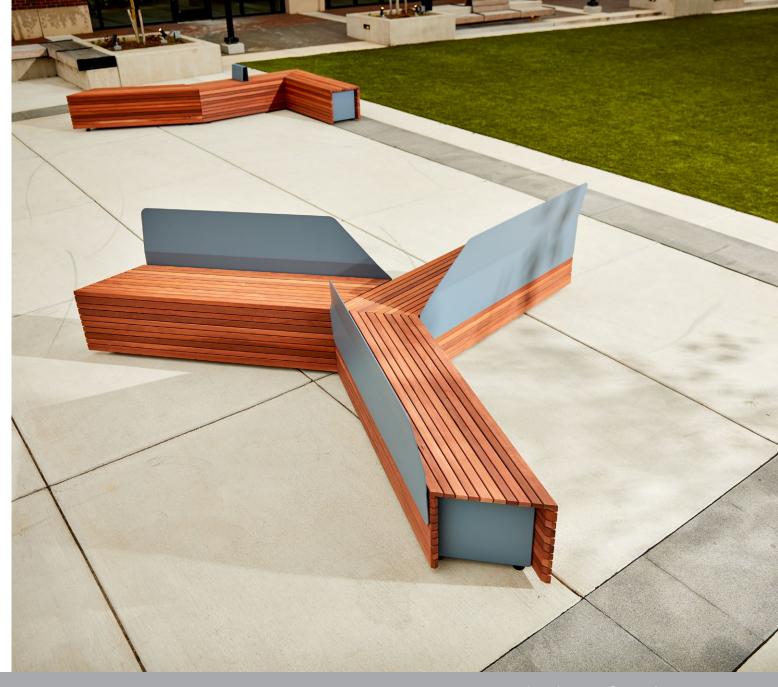

### A New Angle on What Bench Can Be

Parallel 42 is a bench of a different dimension. A place to sit is just the start for this modular wood seating system. Four parallel pieces provide elegantly simple building blocks for activating outdoor space. Frame space, divide space, enliven space to spark social interactions, formal and informal, impromptu and planned. Create settings around complementary site elements to support a wide variety of outdoor activities.

landscapeforms

Apply right hand, left hand, straight and wedge modules singly or in combination. Distribute them, cluster them, line them up or branch them out. Form simple and complex configurations. Free standing or surface mounted pieces abut, not connect, so wherethey meet is up to you. Parallel 42 is a new set of tools for organizing public space. Application limited only by imagination.