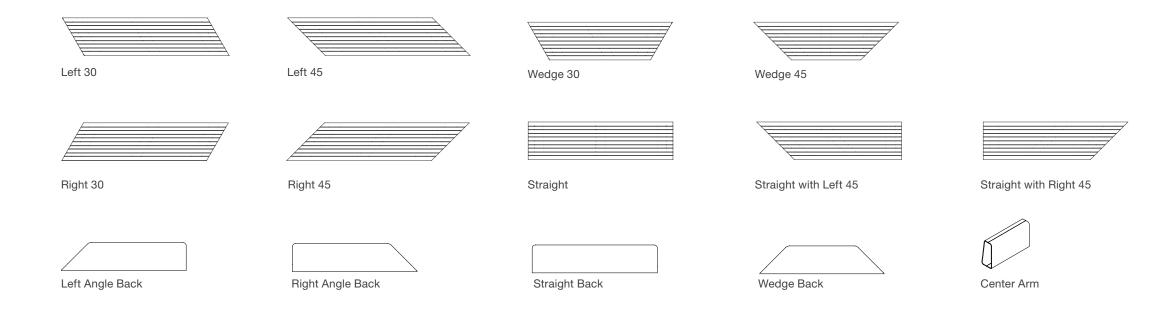

landscapeforms

Apply right hand, left hand, straight and wedge modules singly or in combination. Distribute them, cluster them, line them up or branch them out. Form simple and complex configurations. Free standing or surface mounted pieces abut, not connect, so wherethey meet is up to you. Parallel 42 is a new set of tools for organizing public space. Application limited only by imagination.