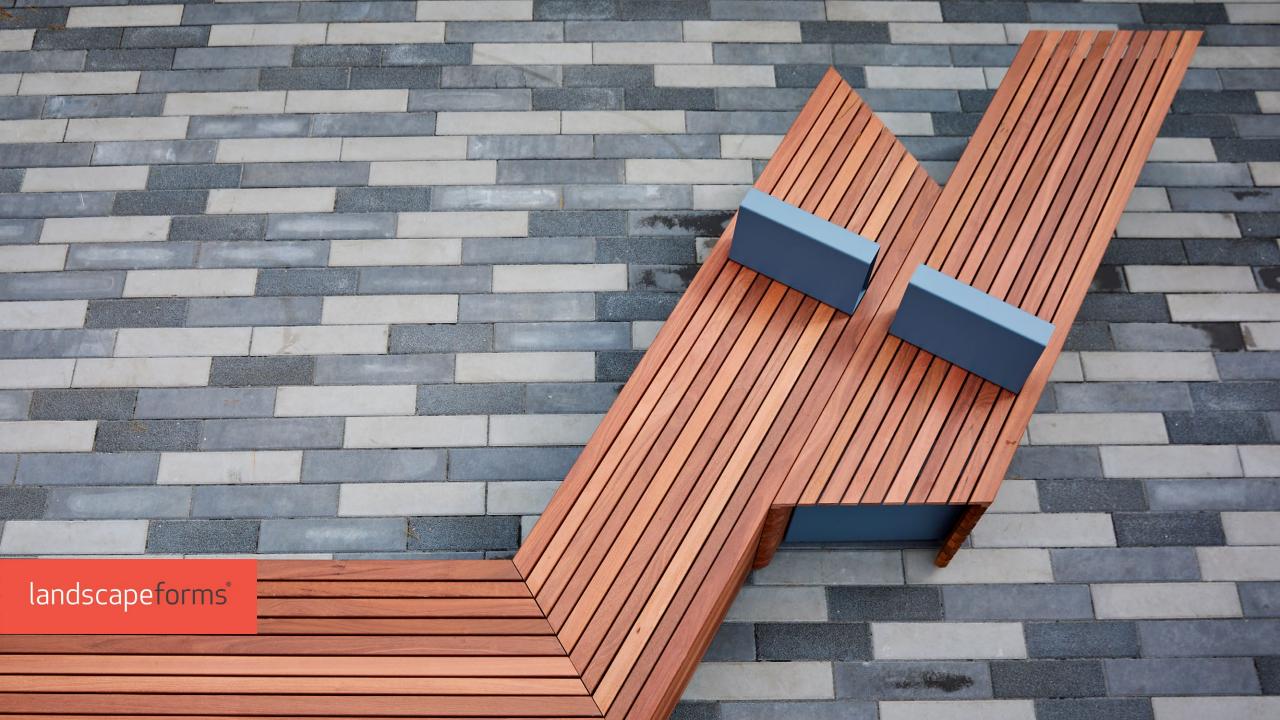

### A New Angle on What Bench Can Be

Parallel 42 is a bench of a different dimension. A place to sit is just the start for this modular wood seating system. Four parallel pieces provide elegantly simple building blocks for activating outdoor space. Frame space, divide space, enliven space to spark social interactions, formal and informal, impromptu and planned. Create settings around complementary site elements to support a wide variety of outdoor activities.

landscapeforms

Apply right hand, left hand, straight and wedge modules singly or in combination. Distribute them, cluster them, line them up or branch them out. Form simple and complex configurations. Free standing or surface mounted pieces abut, not connect, so wherethey meet is up to you. Parallel 42 is a new set of tools for organizing public space. Application limited only by imagination.