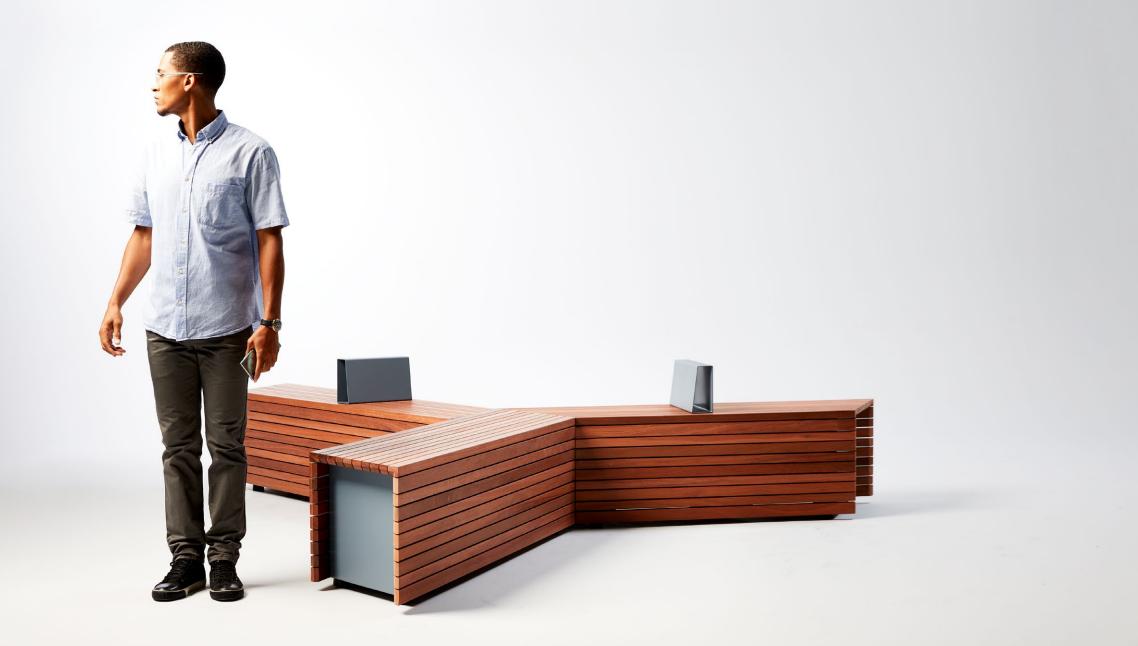

### A New Angle on What Bench Can Be

Parallel 42 is a bench of a different dimension. A place to sit is just the start for this modular wood seating system. Four parallel pieces provide elegantly simple building blocks for activating outdoor space. Frame space, divide space, enliven space to spark social interactions, formal and informal, impromptu and planned. Create settings around complementary site elements to support a wide variety of outdoor activities.

landscapeforms

Apply right hand, left hand, straight and wedge modules singly or in combination. Distribute them, cluster them, line them up or branch them out. Form simple and complex configurations. Free standing or surface mounted pieces abut, not connect, so wherethey meet is up to you. Parallel 42 is a new set of tools for organizing public space. Application limited only by imagination.