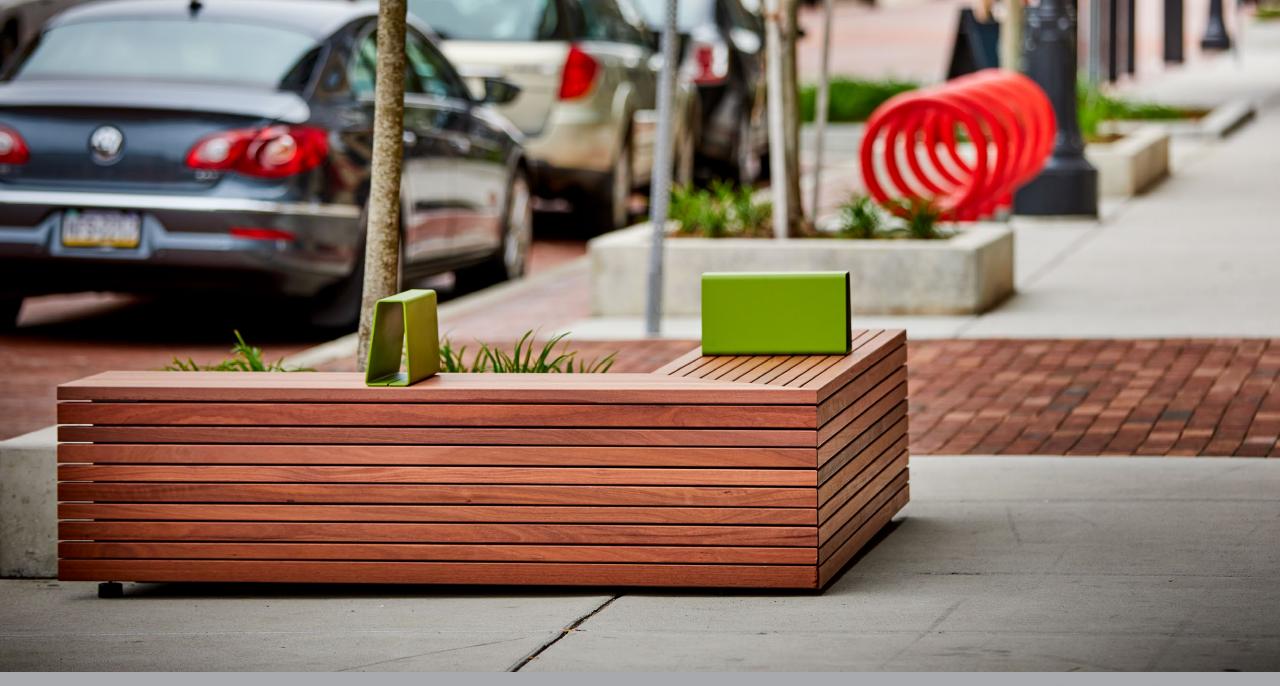

### A New Angle on What Bench Can Be

Parallel 42 is a bench of a different dimension. A place to sit is just the start for this modular wood seating system. Four parallel pieces provide elegantly simple building blocks for activating outdoor space. Frame space, divide space, enliven space to spark social interactions, formal and informal, impromptu and planned. Create settings around complementary site elements to support a wide variety of outdoor activities.

landscapeforms

Apply right hand, left hand, straight and wedge modules singly or in combination. Distribute them, cluster them, line them up or branch them out. Form simple and complex configurations. Free standing or surface mounted pieces abut, not connect, so wherethey meet is up to you. Parallel 42 is a new set of tools for organizing public space. Application limited only by imagination.