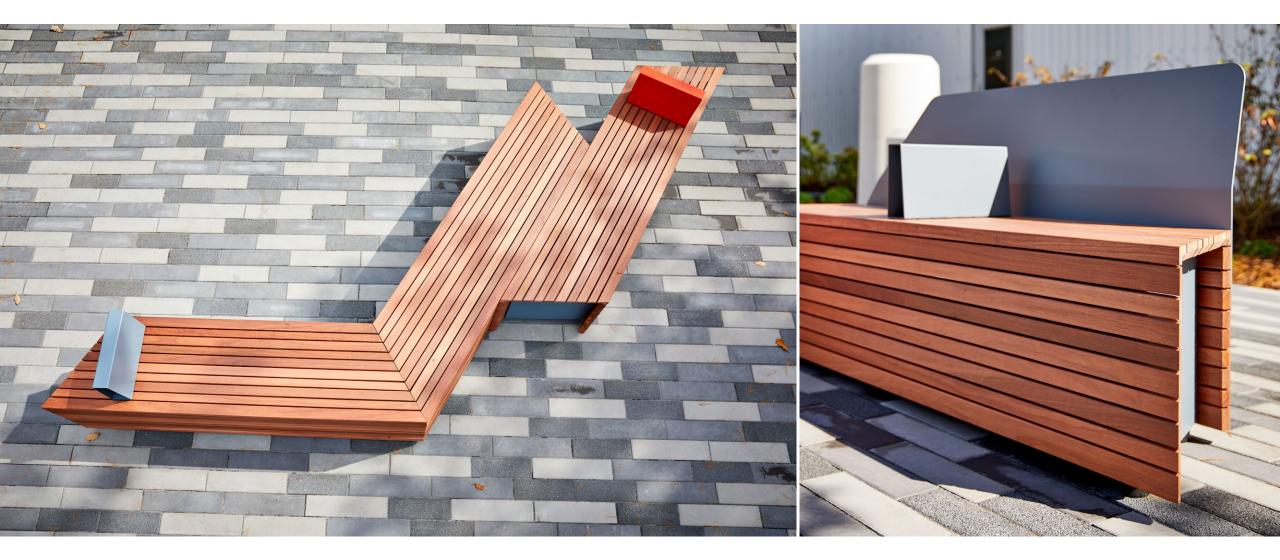

### A New Angle on What Bench Can Be

Parallel 42 is a bench of a different dimension. A place to sit is just the start for this modular wood seating system. Four parallel pieces provide elegantly simple building blocks for activating outdoor space. Frame space, divide space, enliven space to spark social interactions, formal and informal, impromptu and planned. Create settings around complementary site elements to support a wide variety of outdoor activities.

landscapeforms

Apply right hand, left hand, straight and wedge modules singly or in combination. Distribute them, cluster them, line them up or branch them out. Form simple and complex configurations. Free standing or surface mounted pieces abut, not connect, so wherethey meet is up to you. Parallel 42 is a new set of tools for organizing public space. Application limited only by imagination.