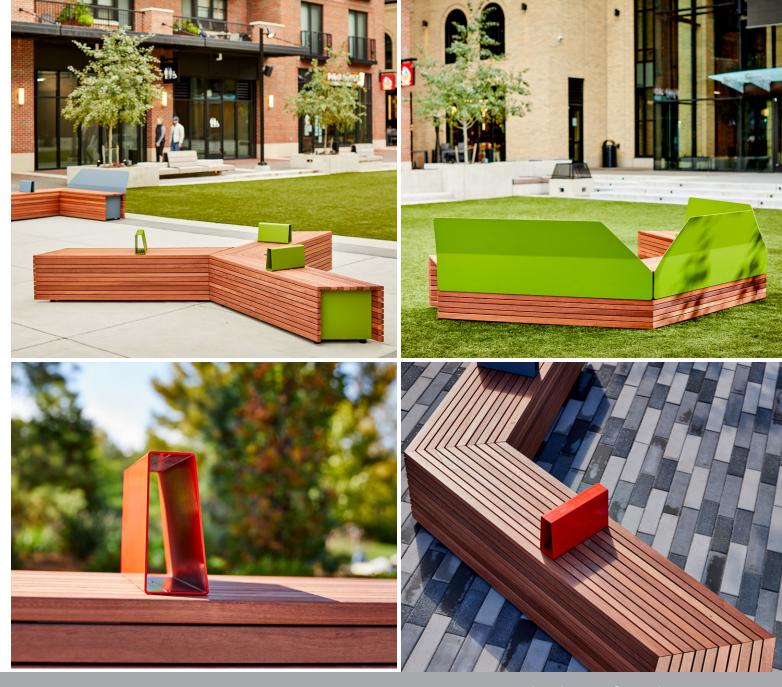

### A New Angle on What Bench Can Be

Parallel 42 is a bench of a different dimension. A place to sit is just the start for this modular wood seating system. Four parallel pieces provide elegantly simple building blocks for activating outdoor space. Frame space, divide space, enliven space to spark social interactions, formal and informal, impromptu and planned. Create settings around complementary site elements to support a wide variety of outdoor activities.

landscapeforms

Apply right hand, left hand, straight and wedge modules singly or in combination. Distribute them, cluster them, line them up or branch them out. Form simple and complex configurations. Free standing or surface mounted pieces abut, not connect, so wherethey meet is up to you. Parallel 42 is a new set of tools for organizing public space. Application limited only by imagination.