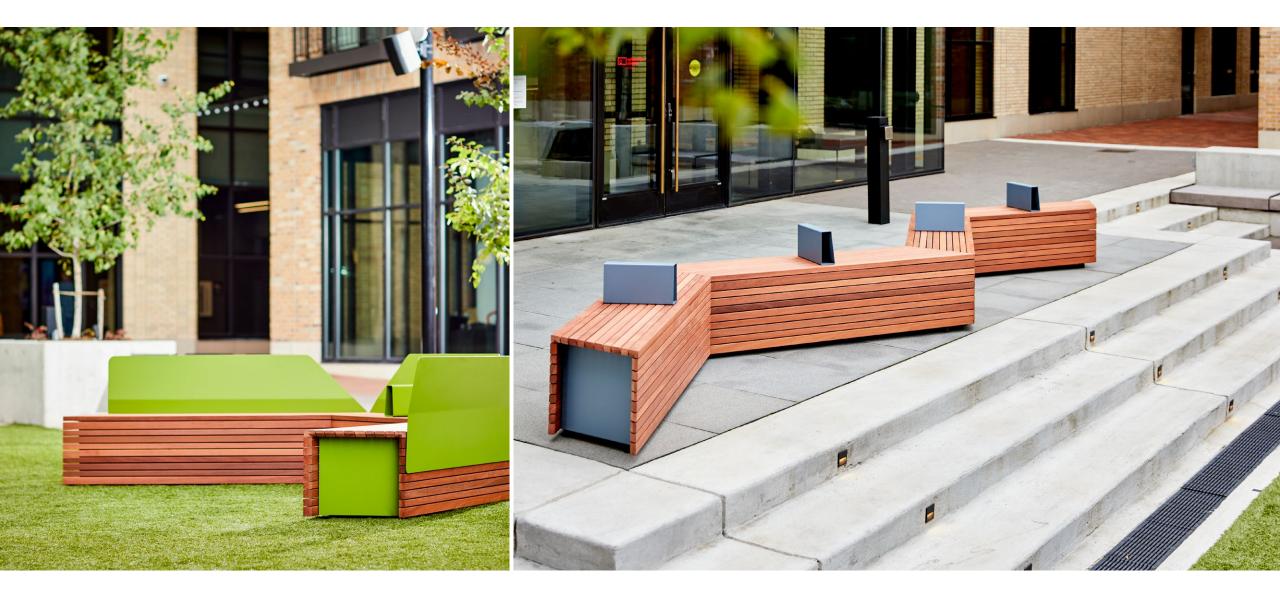

### A New Angle on What Bench Can Be

Parallel 42 is a bench of a different dimension. A place to sit is just the start for this modular wood seating system. Four parallel pieces provide elegantly simple building blocks for activating outdoor space. Frame space, divide space, enliven space to spark social interactions, formal and informal, impromptu and planned. Create settings around complementary site elements to support a wide variety of outdoor activities.

landscapeforms

Apply right hand, left hand, straight and wedge modules singly or in combination. Distribute them, cluster them, line them up or branch them out. Form simple and complex configurations. Free standing or surface mounted pieces abut, not connect, so wherethey meet is up to you. Parallel 42 is a new set of tools for organizing public space. Application limited only by imagination.