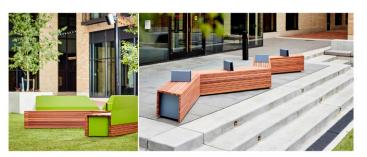

### A New Angle on What Bench Can Be

Parallel 42 is a bench of a different dimension. A place to sit is just the start for this modular wood seating system. Four parallel pieces provide elegantly simple building blocks for activating outdoor space. Frame space, divide space, enliven space to spark social interactions, formal and informal, impromptu and planned. Create settings around complementary site elements to support a wide variety of outdoor activities.

landscapeforms

Apply right hand, left hand, straight and wedge modules singly or in combination. Distribute them, cluster them, line them up or branch them out. Form simple and complex configurations. Free standing or surface mounted pieces abut, not connect, so wherethey meet is up to you. Parallel 42 is a new set of tools for organizing public space. Application limited only by imagination.