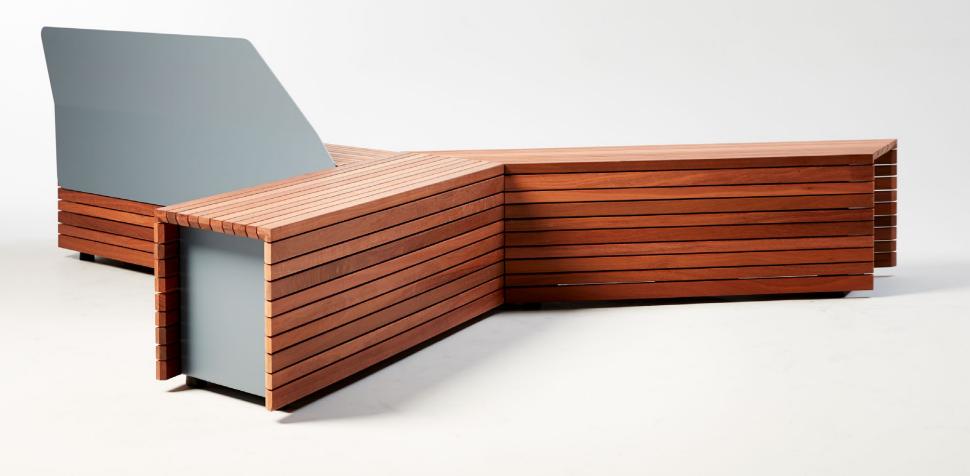

### A New Angle on What Bench Can Be

Parallel 42 is a bench of a different dimension. A place to sit is just the start for this modular wood seating system. Four parallel pieces provide elegantly simple building blocks for activating outdoor space. Frame space, divide space, enliven space to spark social interactions, formal and informal, impromptu and planned. Create settings around complementary site elements to support a wide variety of outdoor activities.

landscapeforms

Apply right hand, left hand, straight and wedge modules singly or in combination. Distribute them, cluster them, line them up or branch them out. Form simple and complex configurations. Free standing or surface mounted pieces abut, not connect, so wherethey meet is up to you. Parallel 42 is a new set of tools for organizing public space. Application limited only by imagination.