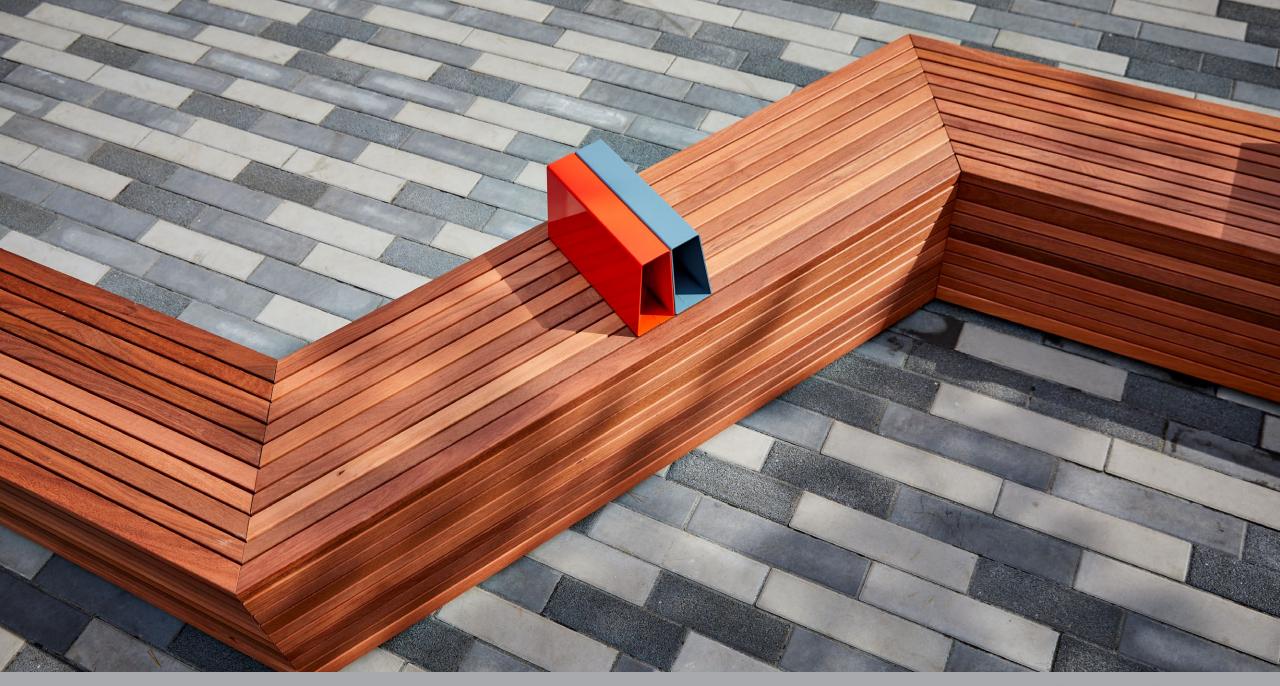

### A New Angle on What Bench Can Be

Parallel 42 is a bench of a different dimension. A place to sit is just the start for this modular wood seating system. Four parallel pieces provide elegantly simple building blocks for activating outdoor space. Frame space, divide space, enliven space to spark social interactions, formal and informal, impromptu and planned. Create settings around complementary site elements to support a wide variety of outdoor activities.

landscapeforms

Apply right hand, left hand, straight and wedge modules singly or in combination. Distribute them, cluster them, line them up or branch them out. Form simple and complex configurations. Free standing or surface mounted pieces abut, not connect, so wherethey meet is up to you. Parallel 42 is a new set of tools for organizing public space. Application limited only by imagination.