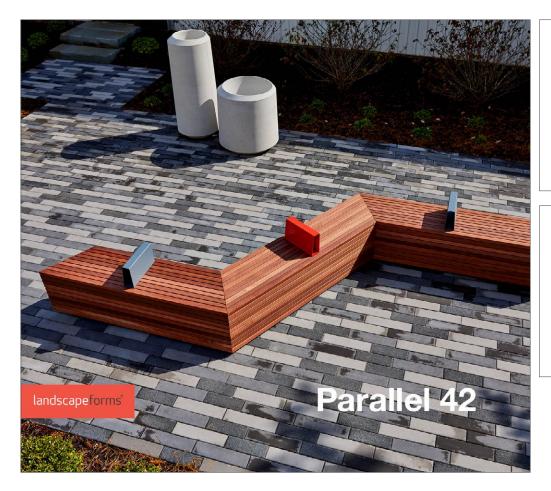

### A New Angle on What Bench Can Be

Parallel 42 is a bench of a different dimension. A place to sit is just the start for this modular wood seating system. Four parallel pieces provide elegantly simple building blocks for activating outdoor space. Frame space, divide space, enliven space to spark social interactions, formal and informal, impromptu and planned. Create settings around complementary site elements to support a wide variety of outdoor activities.

landscapeforms

Apply right hand, left hand, straight and wedge modules singly or in combination. Distribute them, cluster them, line them up or branch them out. Form simple and complex configurations. Free standing or surface mounted pieces abut, not connect, so wherethey meet is up to you. Parallel 42 is a new set of tools for organizing public space. Application limited only by imagination.