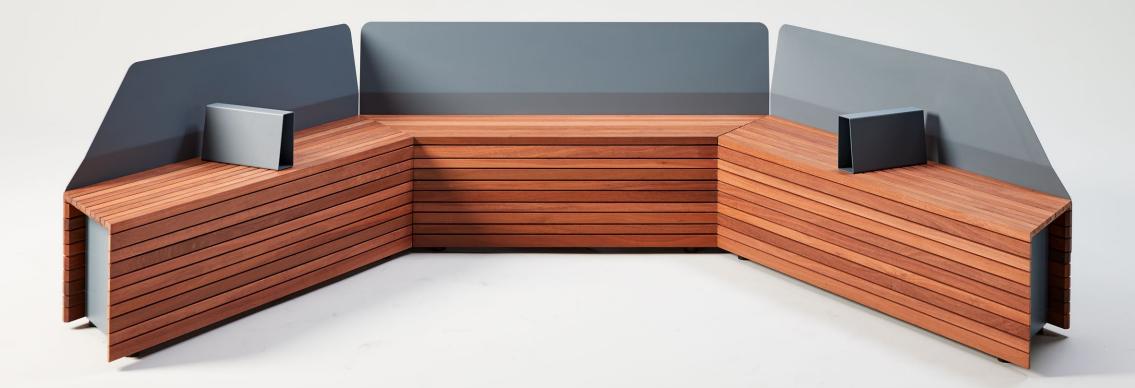

### A New Angle on What Bench Can Be

Parallel 42 is a bench of a different dimension. A place to sit is just the start for this modular wood seating system. Four parallel pieces provide elegantly simple building blocks for activating outdoor space. Frame space, divide space, enliven space to spark social interactions, formal and informal, impromptu and planned. Create settings around complementary site elements to support a wide variety of outdoor activities.

landscapeforms

Apply right hand, left hand, straight and wedge modules singly or in combination. Distribute them, cluster them, line them up or branch them out. Form simple and complex configurations. Free standing or surface mounted pieces abut, not connect, so wherethey meet is up to you. Parallel 42 is a new set of tools for organizing public space. Application limited only by imagination.