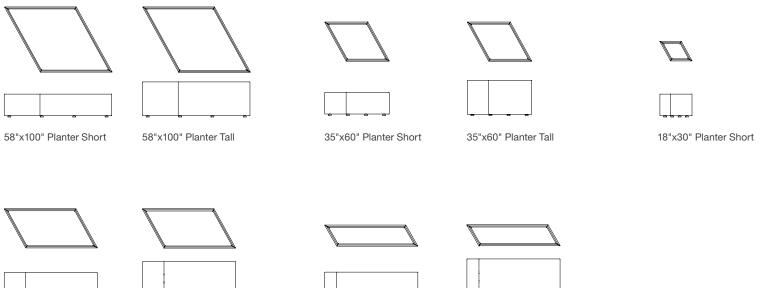

#### 30° Planters

18"x77" Planter Left, Short

18"x77" Planter Left, Tall

35"x87" Planter Left, Short

35"x87" Planter Right, Short 35"x87" Planter Right, Tall

35"x87" Planter Left, Tall

18"x77" Planter Right, Short 18"x77" Planter Right, Tall

All short planters have a height of 20" All tall planters have a height of 31"

18"x30" Planter Tall