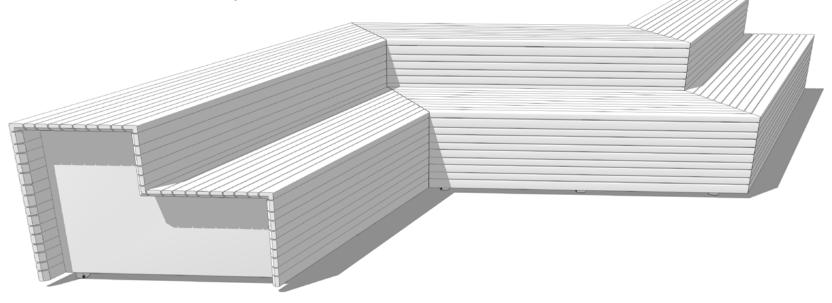

#### **Terraced Bench**

**30° Narrow Front Wedge** *35" x 87.25" x 30"* 

**30° Right** 35" x 87" x 30"

**30° Wide Front Wedge** *35" x 87.25" x 30"* 

# Components

(2) 30° Terraced Bench Right

(1) 18"x77" 30° Planter Right, Tall

- (1) 30° Terraced Bench Right
- (1) 18"x77" 30° Planter Right, Short
- (1) 18"x30" 30° Planter Tall
- (1) 35"x60" 30° Planter Tall

#### Components

- (1) 30° Terraced Bench Left
- (1) 30° Terraced Bench Narrow Front Wedge
- (2) 30° Bench Right
- (2) 18"x77" 30° Planter Right, Tall
- (1) 35"x87" 30° Planter Right, Tall

777

- (2) 30° Terraced Bench Wide Front Wedge
- (2) 35"x60" 30° Planter Tall

#### Components

(3) 35"x60" 30° Planter Tall

(2) 35"x60" 30° Planter Short

- (1) 30° Terraced Bench Narrow Front Wedge
- (1) 30° Terraced Bench Right
- (1) 30° Bench Right

- (1) 30° Terraced Bench Left
- (1) 30° Terraced Bench Wide Front Wedge
- (1) 30° Terraced Bench Narrow Front Wedge