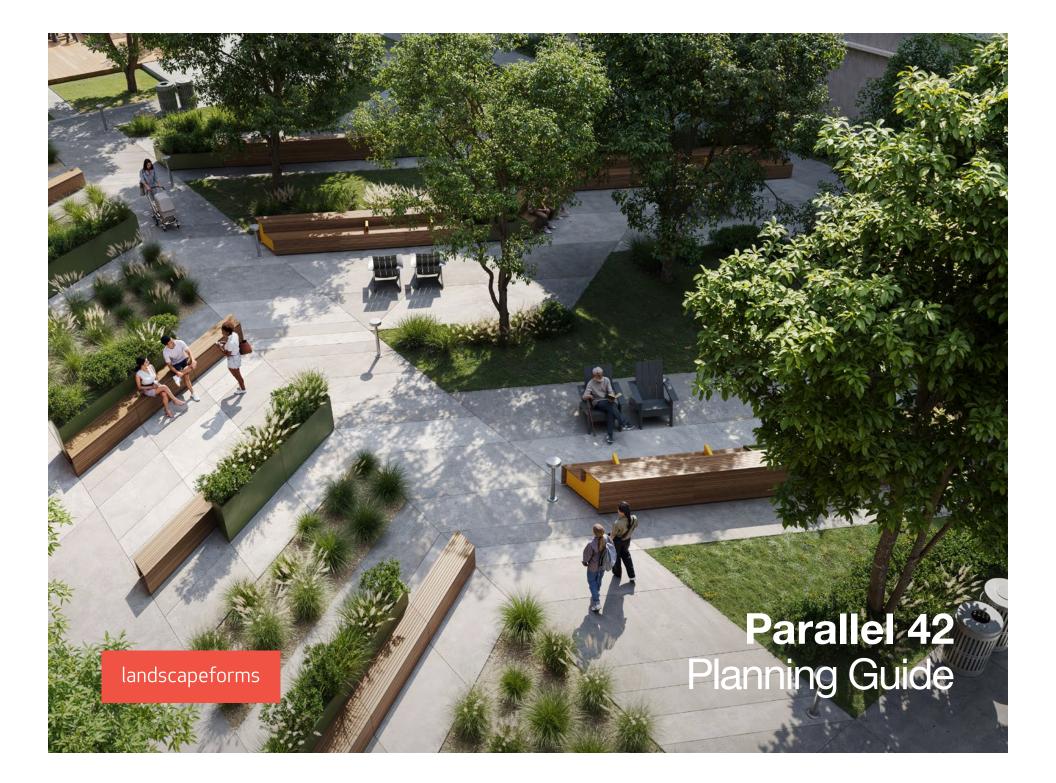

In Parallel 42, compatible, interchangeable modules elegantly form the building blocks for activating outdoor space. This adaptable system frames spaces, divides spaces, illuminates spaces, introduces greenery and sparks social interactions formal and informal, impromptu and planned. It gives designers the freedom to approach any site as a blank canvas, creating bespoke settings that welcome a wide variety of postures, interactions and outdoor activities.

In its range of seating and planter modules, Parallel 42's possibilities are virtually limitless. Apply right-hand, left-hand, straight and wedge bench modules individually or in combination. Distribute them, cluster them, line them up or branch them out. Use terraced modules to comfortably welcome a wide range of postures and unique interactions - from sitting, leaning and working on a laptop, to perching, stretching out and putting your feet up. Incorporate planter modules to break up open areas, activate spaces with greenery, outline social gathering points, and establish semi-privacy outdoors. Customize installations with coined steel backs and center arms, elegant yet substantial and all coming together without visible fasteners. Add an Illumination and Power Kit on any of the seating modules to neatly incorporate 120V power, sought-after USB Type-C charging and the ability to illuminate the evening with the warm, welcoming glow of integrated LED lighting.

The following examples demonstrate just a few different ways in which Parallel 42 can be specified and the basics of how the modular components work together. This guide is by no means exhaustive, but rather a jumping off point intended to familiarize designers with the system and inspire the many new possibilities this innovative modular solution offers.