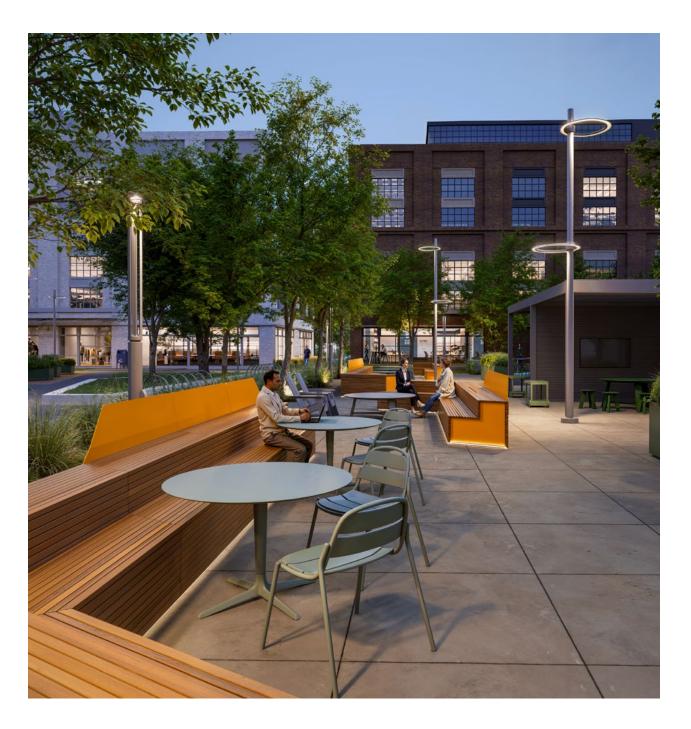

In Parallel 42, compatible, interchangeable modules elegantly form the building blocks for activating outdoor space. This adaptable system frames spaces, divides spaces, illuminates spaces, introduces greenery and sparks social interactions formal and informal, impromptu and planned. It gives designers the freedom to approach any site as a blank canvas, creating bespoke settings that welcome a wide variety of postures, interactions and outdoor activities.

In its range of seating and planter modules, Parallel 42's possibilities are virtually limitless. Apply right-hand, left-hand, straight and wedge bench modules individually or in combination. Distribute them, cluster them, line them up or branch them out. Use terraced modules to comfortably welcome a wide range of postures and unique interactions - from sitting, leaning and working on a laptop, to perching, stretching out and putting your feet up. Incorporate planter modules to break up open areas, activate spaces with greenery, outline social gathering points, and establish semi-privacy outdoors. Customize installations with coined steel backs and center arms, elegant yet substantial and all coming together without visible fasteners. Add an Illumination and Power Kit on any of the seating modules to neatly incorporate 120V power, sought-after USB Type-C charging and the ability to illuminate the evening with the warm, welcoming glow of integrated LED lighting.