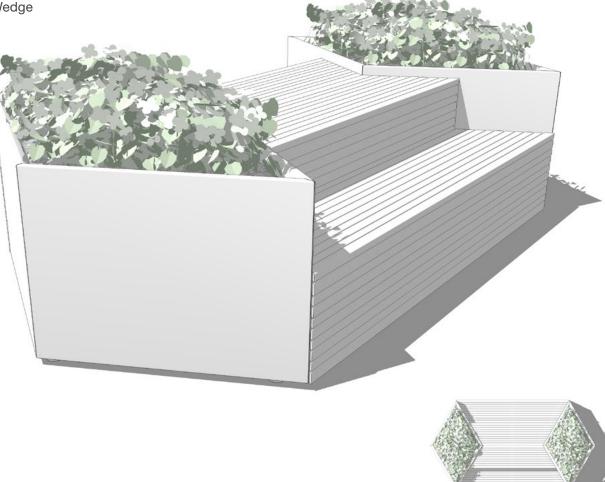

#### Components

(3) 30° Bench Right

(3) 18"x77" 30° Planter Right, Tall

Components

(3) 30° Bench Right

(3) 18"x77" 30° Planter Right, Tall