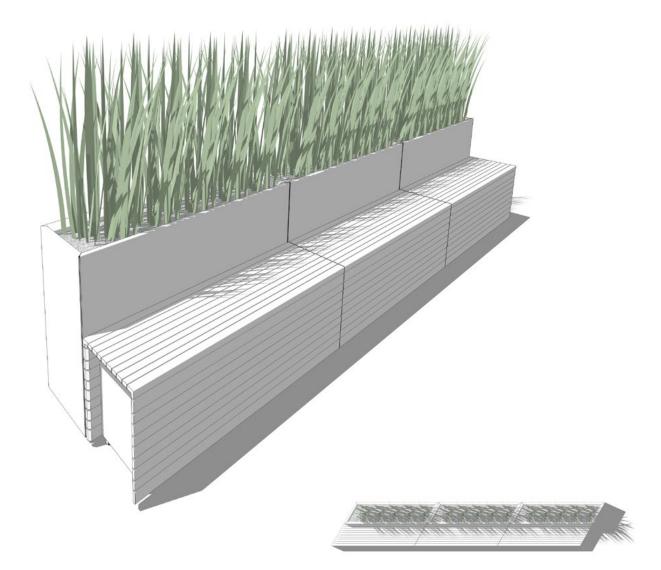

#### Components

- (1) 30° Terraced Bench Left
- (1) 30° Terraced Bench Narrow Front Wedge
- (2) 30° Bench Right
- (2) 18"x77" 30° Planter Right, Tall
- (1) 35"x87" 30° Planter Right, Tall

777

- (2) 30° Terraced Bench Wide Front Wedge
- (2) 35"x60" 30° Planter Tall

#### Components

(3) 35"x60" 30° Planter Tall

(2) 35"x60" 30° Planter Short

- (1) 30° Terraced Bench Narrow Front Wedge
- (1) 30° Terraced Bench Right
- (1) 30° Bench Right

- (1) 30° Terraced Bench Left
- (1) 30° Terraced Bench Wide Front Wedge
- (1) 30° Terraced Bench Narrow Front Wedge