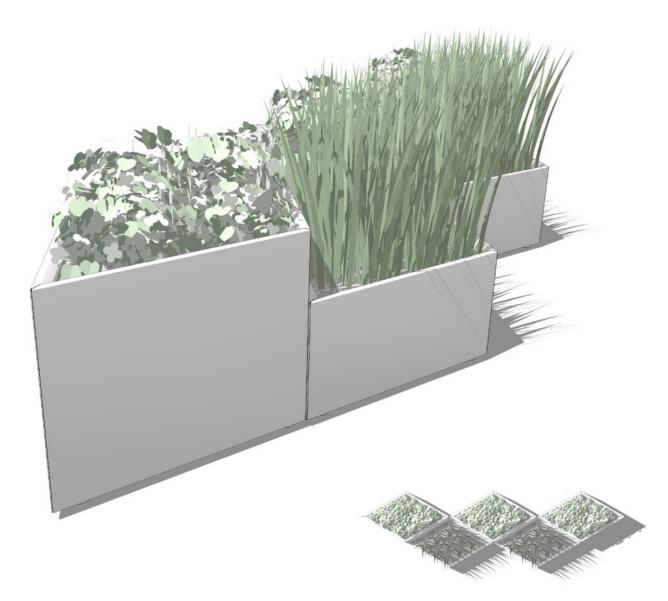

#### 30° Planters

18"x77" Planter Left, Short

18"x77" Planter Left, Tall

35"x87" Planter Left, Short

35"x87" Planter Right, Short 35"x87" Planter Right, Tall

35"x87" Planter Left, Tall

18"x77" Planter Right, Short 18"x77" Planter Right, Tall

All short planters have a height of 20" All tall planters have a height of 31"

18"x30" Planter Tall