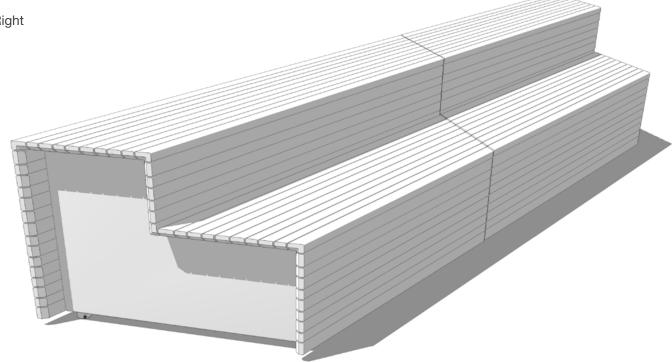

#### Bench

30° Left 18" x 77" x 18"

**30° Right** 18" x 77" x 18"

**30° Left** *35" x 87" x 30"* 

45° Left 18" x 77" x 18"

45° Right 18" x 77" x 18"

**30° Wedge** 18" x 67" x 18"

Straight 18" x 67" x 18"

45° Wedge 18" x 77" x 18"

Straight with 45° Left 18" x 67" x 18"

Straight with 45° Right 18" x 67" x 18"