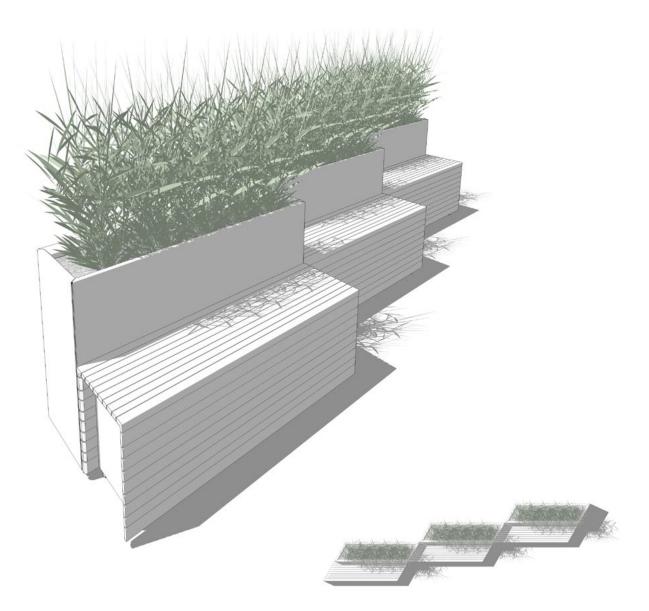

#### Components

(1) 35"x60" 30° Planter Tall

- (1) 18"x77" 30° Planter Left, Short
- (1) 35"x87" 30° Planter Right, Tall
- (1) 18"x30" 30° Planter Right, Short