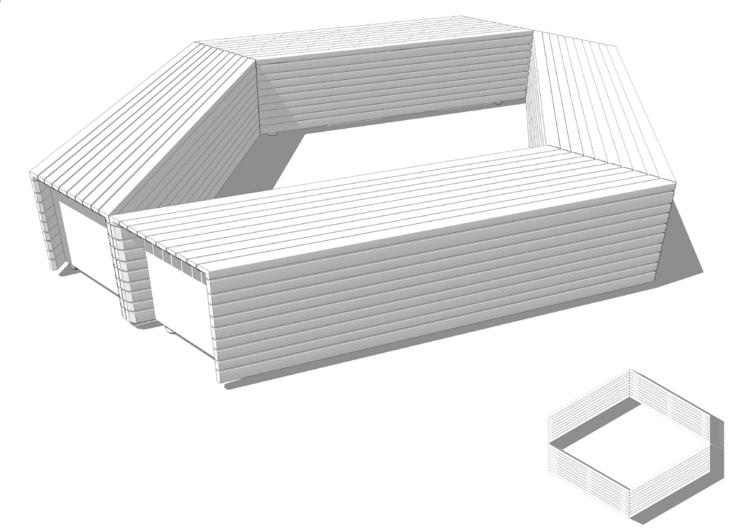

16" x 67" x 23.5"



Wedge Back 3/16" x 67" x 23.5"



Center Arm 3.5" x 13.5" x 7.75"

#### 30° Planters



18"x77" Planter Left, Short

18"x77" Planter Left, Tall



35"x87" Planter Left, Short

35"x87" Planter Right, Short 35"x87" Planter Right, Tall



35"x87" Planter Left, Tall







18"x77" Planter Right, Short 18"x77" Planter Right, Tall

All short planters have a height of 20" All tall planters have a height of 31"

18"x30" Planter Tall

#### Components

(3) 30° Bench Right

(3) 18"x77" 30° Planter Right, Tall



Components

(3) 30° Bench Right

(3) 18"x77" 30° Planter Right, Tall



#### Components

(1) 35"x60" 30° Planter Tall

- (1) 18"x77" 30° Planter Left, Short
- (1) 35"x87" 30° Planter Right, Tall
- (1) 18"x30" 30° Planter Right, Short



# Components

(4) 30° Bench Right



# Components

(2) 30° Terraced Bench Right

(1) 18"x77" 30° Planter Right, Tall



- (1) 30° Terraced Bench Right
- (1) 18"x77" 30° Planter Right, Short
- (1) 18"x30" 30° Planter Tall
- (1) 35"x60" 30° Planter Tall



#### Components

- (1) 30° Terraced Bench Left
- (1) 30° Terraced Bench Narrow Front Wedge
- (2) 30° Bench Right
- (2) 18"x77" 30° Planter Right, Tall
- (1) 35"x87" 30° Planter Right, Tall

777

- (2) 30° Terraced Bench Wide Front Wedge
- (2) 35"x60" 30° Planter Tall



#### Components

(3) 35"x60" 30° Planter Tall

(2) 35"x60" 30° Planter Short



- (1) 30° Terraced Bench Narrow Front Wedge
- (1) 30° Terraced Bench Right
- (1) 30° Bench Right





- (1) 30° Terraced Bench Left
- (1) 30° Terraced Bench Wide Front Wedge
- (1) 30° Terraced Bench Narrow Front Wedge





- (2)