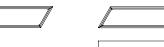

# Components

(2) 30° Terraced Bench Right

(1) 18"x77" 30° Planter Right, Tall

- (1) 30° Terraced Bench Right
- (1) 18"x77" 30° Planter Right, Short
- (1) 18"x30" 30° Planter Tall
- (1) 35"x60" 30° Planter Tall

#### Components

- (1) 30° Terraced Bench Left
- (1) 30° Terraced Bench Narrow Front Wedge
- (2) 30° Bench Right
- (2) 18"x77" 30° Planter Right, Tall
- (1) 35"x87" 30° Planter Right, Tall

777

- (2) 30° Terraced Bench Wide Front Wedge
- (2) 35"x60" 30° Planter Tall