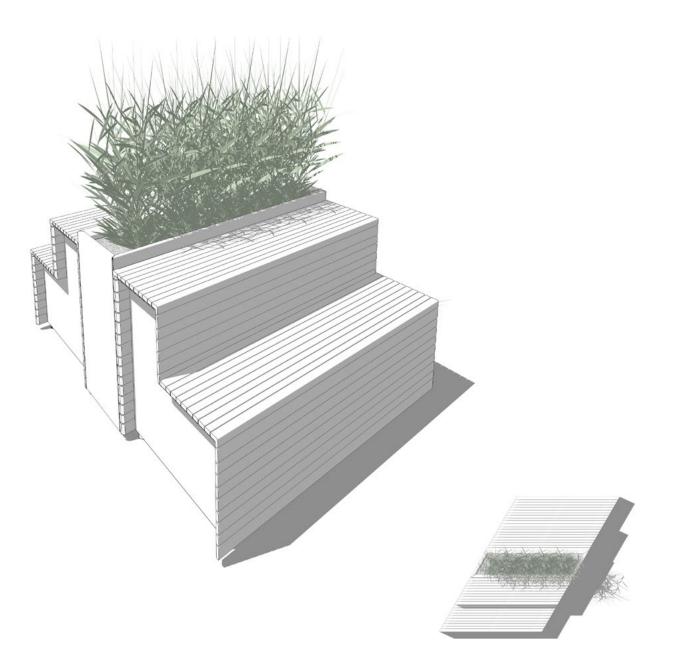

# Components

(2) 30° Terraced Bench Right

(1) 18"x77" 30° Planter Right, Tall

- (1) 30° Terraced Bench Right
- (1) 18"x77" 30° Planter Right, Short
- (1) 18"x30" 30° Planter Tall
- (1) 35"x60" 30° Planter Tall