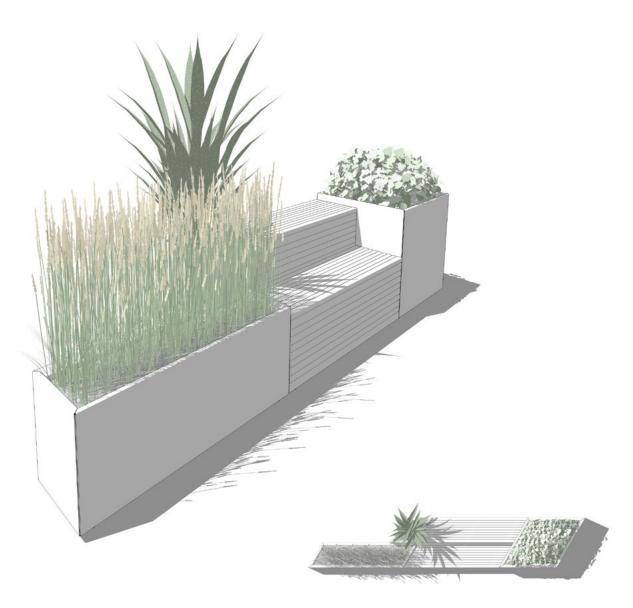

#### Components

(1) 35"x60" 30° Planter Tall

- (1) 18"x77" 30° Planter Left, Short
- (1) 35"x87" 30° Planter Right, Tall
- (1) 18"x30" 30° Planter Right, Short