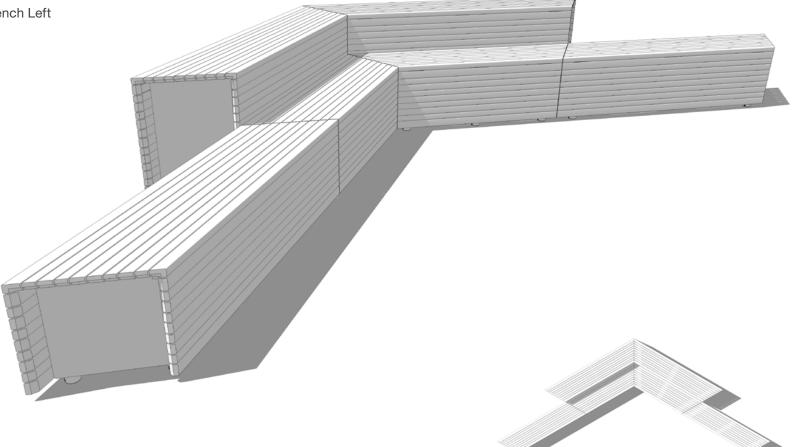

#### Components

- (1) 30° Terraced Bench Left
- (1) 30° Terraced Bench Narrow Front Wedge
- (2) 30° Bench Right
- (2) 18"x77" 30° Planter Right, Tall
- (1) 35"x87" 30° Planter Right, Tall

777

- (2) 30° Terraced Bench Wide Front Wedge
- (2) 35"x60" 30° Planter Tall