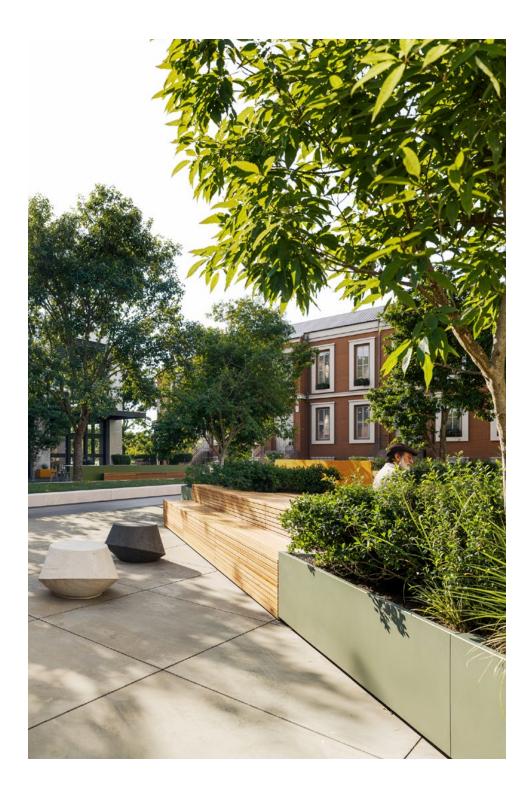

In its range of seating and planter modules, Parallel 42's possibilities are virtually limitless. Apply right-hand, left-hand, straight and wedge bench modules individually or in combination. Distribute them, cluster them, line them up or branch them out. Use terraced modules to comfortably welcome a wide range of postures and unique interactions - from sitting, leaning and working on a laptop, to perching, stretching out and putting your feet up. Incorporate planter modules to break up open areas, activate spaces with greenery, outline social gathering points, and establish semi-privacy outdoors. Customize installations with coined steel backs and center arms, elegant yet substantial and all coming together without visible fasteners. Add an Illumination and Power Kit on any of the seating modules to neatly incorporate 120V power, sought-after USB Type-C charging and the ability to illuminate the evening with the warm, welcoming glow of integrated LED lighting.

#### 30° Planters

18"x77" Planter Left, Short

18"x77" Planter Left, Tall

35"x87" Planter Left, Short

35"x87" Planter Right, Short 35"x87" Planter Right, Tall

35"x87" Planter Left, Tall

18"x77" Planter Right, Short 18"x77" Planter Right, Tall