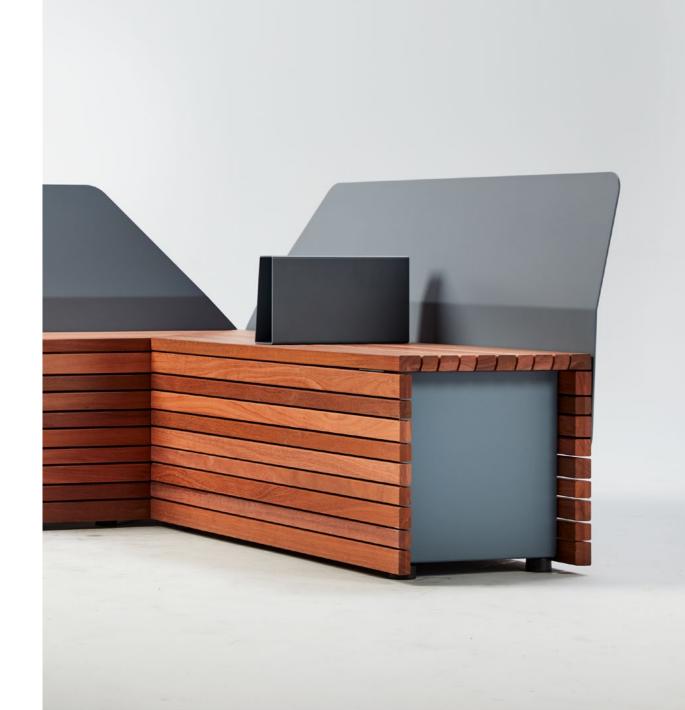

## A Toolkit for Tailored Solutions

Apply right-hand, left-hand, straight and wedge modules singly or in combination. Distribute them, cluster them, line them up or branch them out. Use terraced modules to comfortably welcome a wide range of postures and unique interactions — from sitting, leaning and working on a laptop, to perching, stretching out and putting your feet up. Incorporate planter modules to break up open areas, activate spaces with greenery, outline social gathering points, and establish semi-privacy outdoors. Customize installations with coined steel backs and center arms, elegant yet substantial and all coming together without visible fasteners. Add an Illumination and Power Kit on any of the seating modules to neatly incorporate different combinations of 120V power, sought-after USB Type-C and Type-A charging and the ability to illuminate the evening with the warm, welcoming glow of integrated LED lighting.

## **Freedom to Shape Experiences**

From simple and straightforward to complex and highly detailed, Parallel 42 is your invitation to approach the landscape as if it were a blank canvas. Freestanding or surface mounted, the pieces abut but don't connect, so where they meet is up to you. It's a new set of tools for organizing public space.