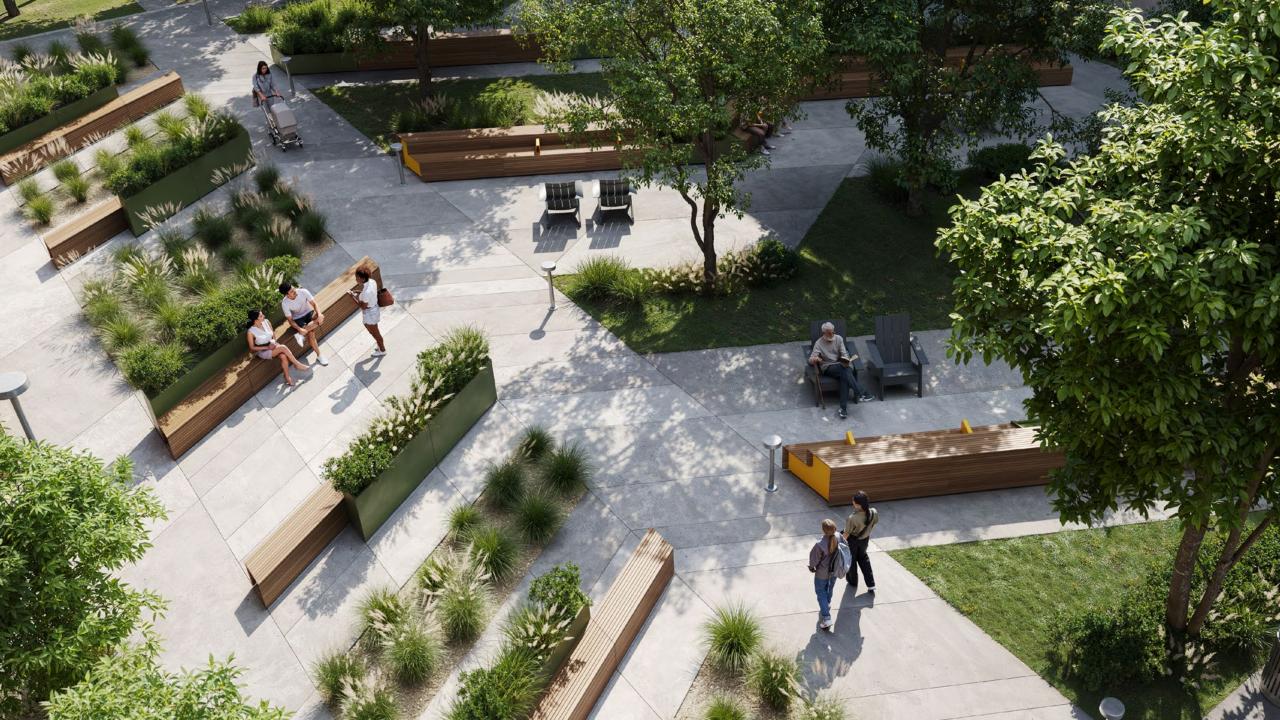

## **A Platform For Connection**

Parallel 42 is space definition of a different dimension, and a place to sit is just the start for this modular system. Parallel pieces provide elegantly simple building blocks for activating outdoor space. Frame space, divide space, introduce greenery and enliven space to spark social interactions — formal and informal, impromptu and planned. Create settings around complementary site elements to support a wide variety of outdoor activities.

## A Toolkit for Tailored Solutions

Apply right-hand, left-hand, straight and wedge modules singly or in combination. Distribute them, cluster them, line them up or branch them out. Use terraced modules to comfortably welcome a wide range of postures and unique interactions — from sitting, leaning and working on a laptop, to perching, stretching out and putting your feet up. Incorporate planter modules to break up open areas, activate spaces with greenery, outline social gathering points, and establish semi-privacy outdoors. Customize installations with coined steel backs and center arms, elegant yet substantial and all coming together without visible fasteners. Add an Illumination and Power Kit on any of the seating modules to neatly incorporate different combinations of 120V power, sought-after USB Type-C and Type-A charging and the ability to illuminate the evening with the warm, welcoming glow of integrated LED lighting.

## **Freedom to Shape Experiences**

From simple and straightforward to complex and highly detailed, Parallel 42 is your invitation to approach the landscape as if it were a blank canvas. Freestanding or surface mounted, the pieces abut but don't connect, so where they meet is up to you. It's a new set of tools for organizing public space.