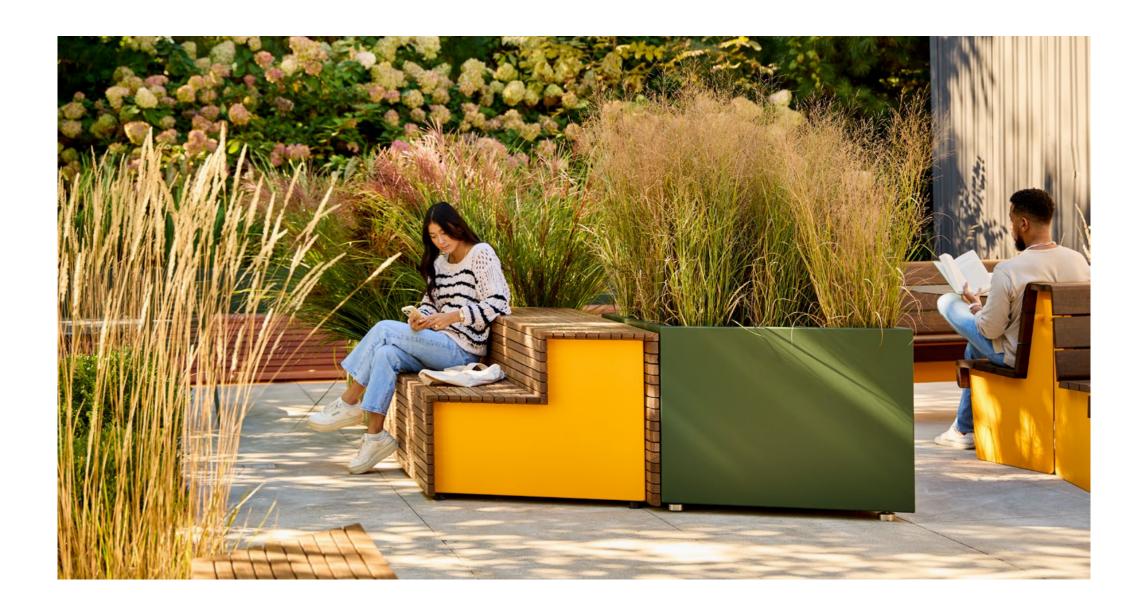

## A Toolkit for Tailored Solutions

Apply right-hand, left-hand, straight and wedge modules singly or in combination. Distribute them, cluster them, line them up or branch them out. Use terraced modules to comfortably welcome a wide range of postures and unique interactions — from sitting, leaning and working on a laptop, to perching, stretching out and putting your feet up. Incorporate planter modules to break up open areas, activate spaces with greenery, outline social gathering points, and establish semi-privacy outdoors. Customize installations with coined steel backs and center arms, elegant yet substantial and all coming together without visible fasteners. Add an Illumination and Power Kit on any of the seating modules to neatly incorporate different combinations of 120V power, sought-after USB Type-C and Type-A charging and the ability to illuminate the evening with the warm, welcoming glow of integrated LED lighting.

## **Freedom to Shape Experiences**

From simple and straightforward to complex and highly detailed, Parallel 42 is your invitation to approach the landscape as if it were a blank canvas. Freestanding or surface mounted, the pieces abut but don't connect, so where they meet is up to you. It's a new set of tools for organizing public space.