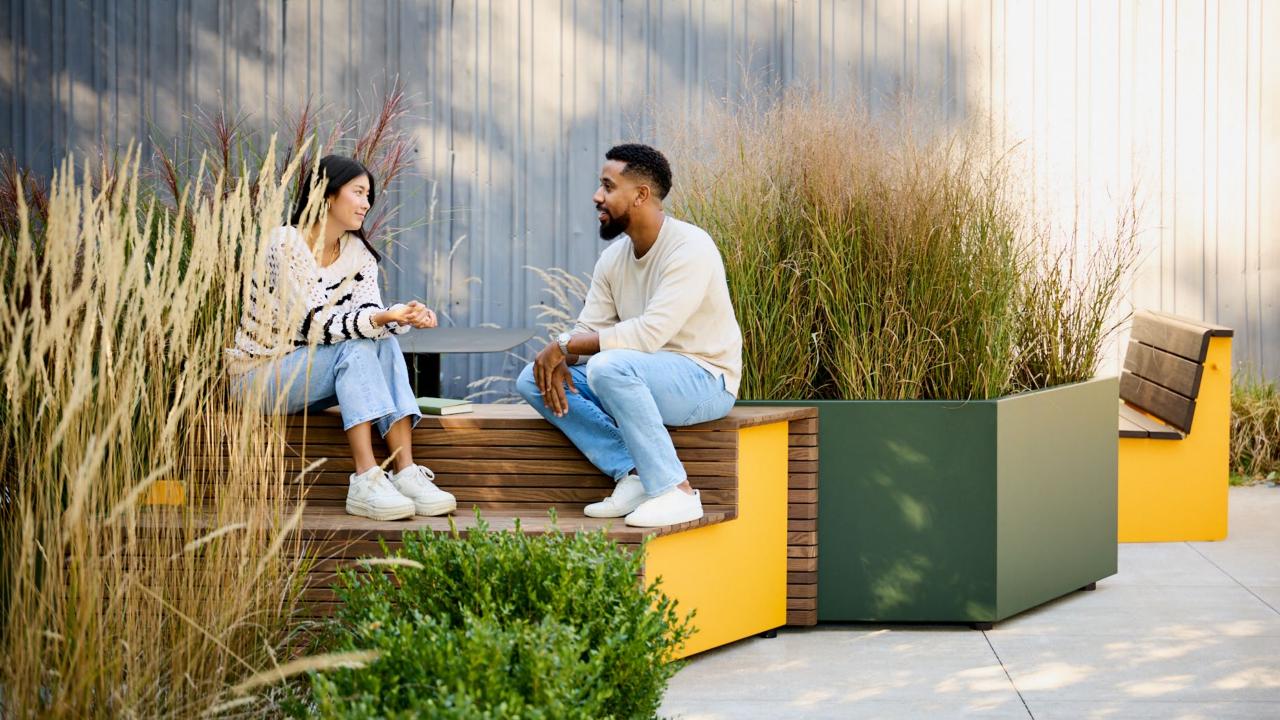

## A Toolkit for Tailored Solutions

Apply right-hand, left-hand, straight and wedge modules singly or in combination. Distribute them, cluster them, line them up or branch them out. Use terraced modules to comfortably welcome a wide range of postures and unique interactions — from sitting, leaning and working on a laptop, to perching, stretching out and putting your feet up. Incorporate planter modules to break up open areas, activate spaces with greenery, outline social gathering points, and establish semi-privacy outdoors. Customize installations with coined steel backs and center arms, elegant yet substantial and all coming together without visible fasteners. Add an Illumination and Power Kit on any of the seating modules to neatly incorporate different combinations of 120V power, sought-after USB Type-C and Type-A charging and the ability to illuminate the evening with the warm, welcoming glow of integrated LED lighting.

### 30° Planters

18"x30" Planter Tall