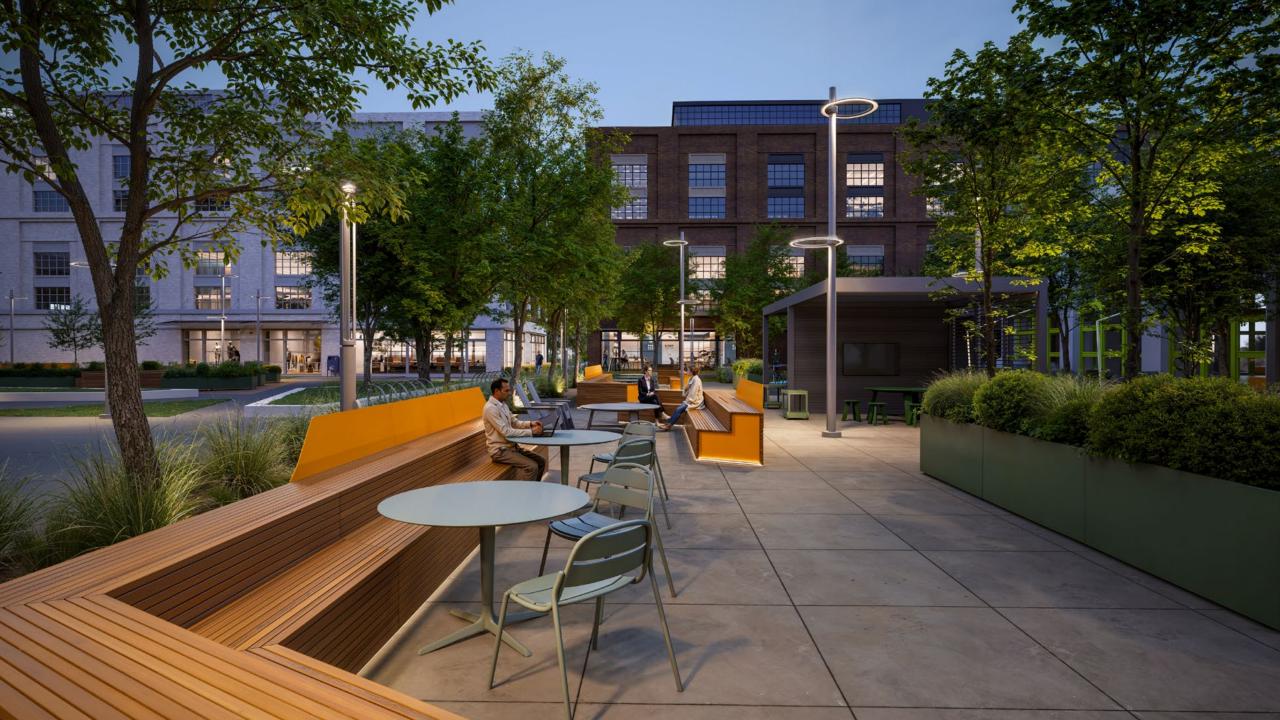

## **A Platform For Connection**

Parallel 42 is space definition of a different dimension, and a place to sit is just the start for this modular system. Parallel pieces provide elegantly simple building blocks for activating outdoor space. Frame space, divide space, introduce greenery and enliven space to spark social interactions — formal and informal, impromptu and planned. Create settings around complementary site elements to support a wide variety of outdoor activities.

## **Freedom to Shape Experiences**

From simple and straightforward to complex and highly detailed, Parallel 42 is your invitation to approach the landscape as if it were a blank canvas. Freestanding or surface mounted, the pieces abut but don't connect, so where they meet is up to you. It's a new set of tools for organizing public space.