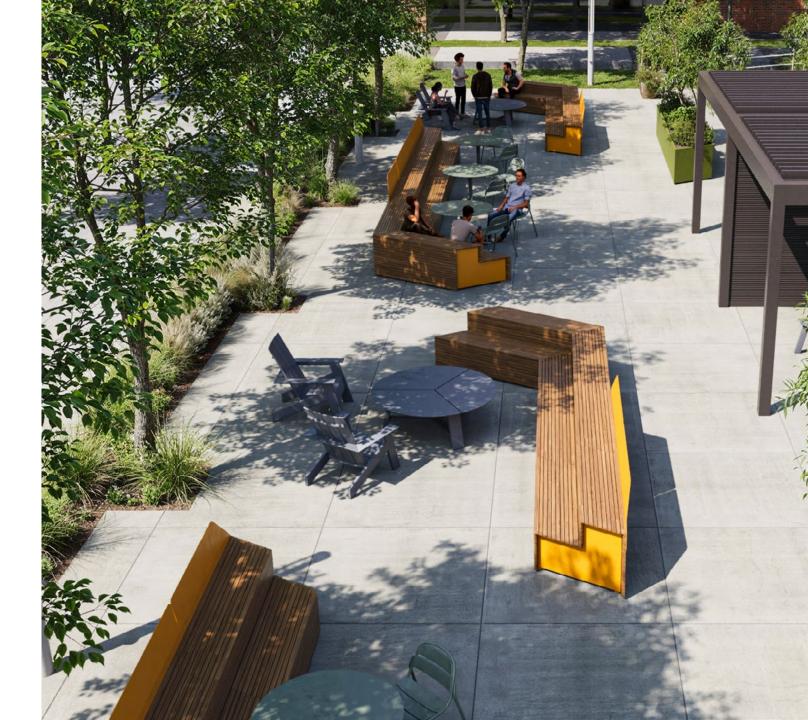

## **A Platform For Connection**

Parallel 42 is space definition of a different dimension, and a place to sit is just the start for this modular system. Parallel pieces provide elegantly simple building blocks for activating outdoor space. Frame space, divide space, introduce greenery and enliven space to spark social interactions — formal and informal, impromptu and planned. Create settings around complementary site elements to support a wide variety of outdoor activities.

## A Toolkit for Tailored Solutions

Apply right-hand, left-hand, straight and wedge modules singly or in combination. Distribute them, cluster them, line them up or branch them out. Use terraced modules to comfortably welcome a wide range of postures and unique interactions — from sitting, leaning and working on a laptop, to perching, stretching out and putting your feet up. Incorporate planter modules to break up open areas, activate spaces with greenery, outline social gathering points, and establish semi-privacy outdoors. Customize installations with coined steel backs and center arms, elegant yet substantial and all coming together without visible fasteners. Add an Illumination and Power Kit on any of the seating modules to neatly incorporate different combinations of 120V power, sought-after USB Type-C and Type-A charging and the ability to illuminate the evening with the warm, welcoming glow of integrated LED lighting.

## **Freedom to Shape Experiences**

From simple and straightforward to complex and highly detailed, Parallel 42 is your invitation to approach the landscape as if it were a blank canvas. Freestanding or surface mounted, the pieces abut but don't connect, so where they meet is up to you. It's a new set of tools for organizing public space.