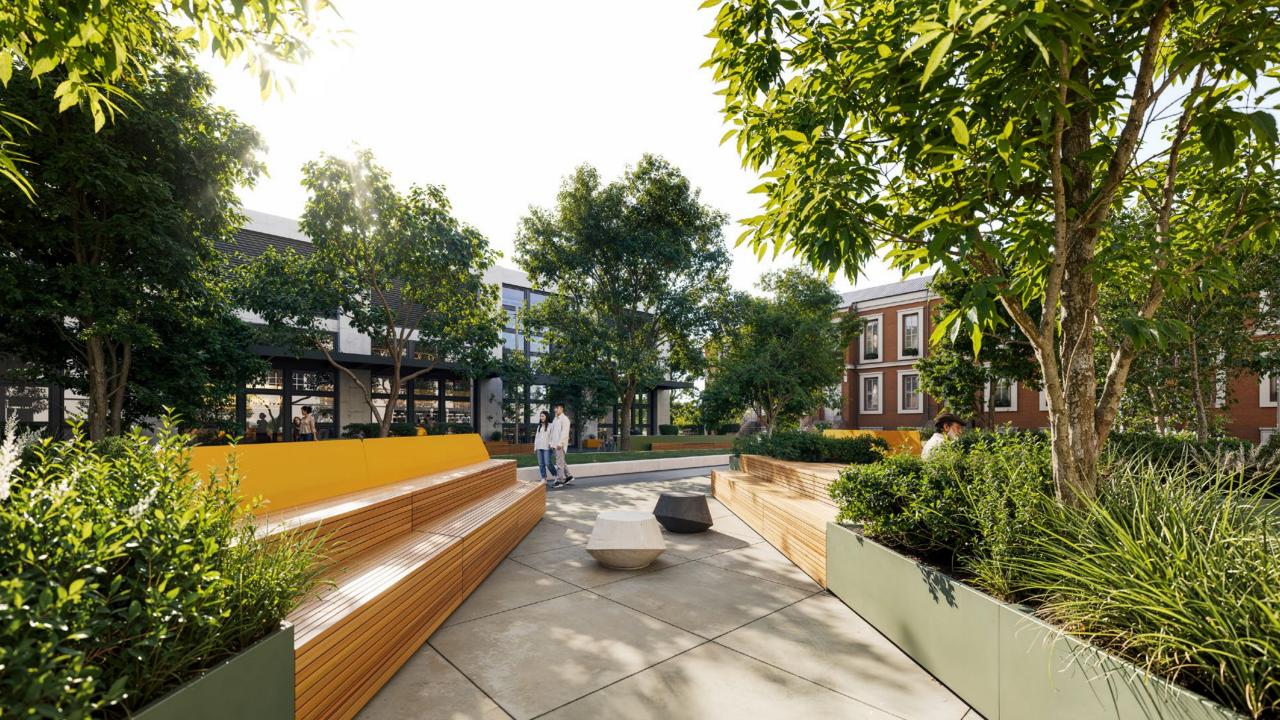

## **A Platform For Connection**

Parallel 42 is space definition of a different dimension, and a place to sit is just the start for this modular system. Parallel pieces provide elegantly simple building blocks for activating outdoor space. Frame space, divide space, introduce greenery and enliven space to spark social interactions — formal and informal, impromptu and planned. Create settings around complementary site elements to support a wide variety of outdoor activities.

## A Toolkit for Tailored Solutions

Apply right-hand, left-hand, straight and wedge modules singly or in combination. Distribute them, cluster them, line them up or branch them out. Use terraced modules to comfortably welcome a wide range of postures and unique interactions — from sitting, leaning and working on a laptop, to perching, stretching out and putting your feet up. Incorporate planter modules to break up open areas, activate spaces with greenery, outline social gathering points, and establish semi-privacy outdoors. Customize installations with coined steel backs and center arms, elegant yet substantial and all coming together without visible fasteners. Add an Illumination and Power Kit on any of the seating modules to neatly incorporate different combinations of 120V power, sought-after USB Type-C and Type-A charging and the ability to illuminate the evening with the warm, welcoming glow of integrated LED lighting.

## **Freedom to Shape Experiences**

From simple and straightforward to complex and highly detailed, Parallel 42 is your invitation to approach the landscape as if it were a blank canvas. Freestanding or surface mounted, the pieces abut but don't connect, so where they meet is up to you. It's a new set of tools for organizing public space.