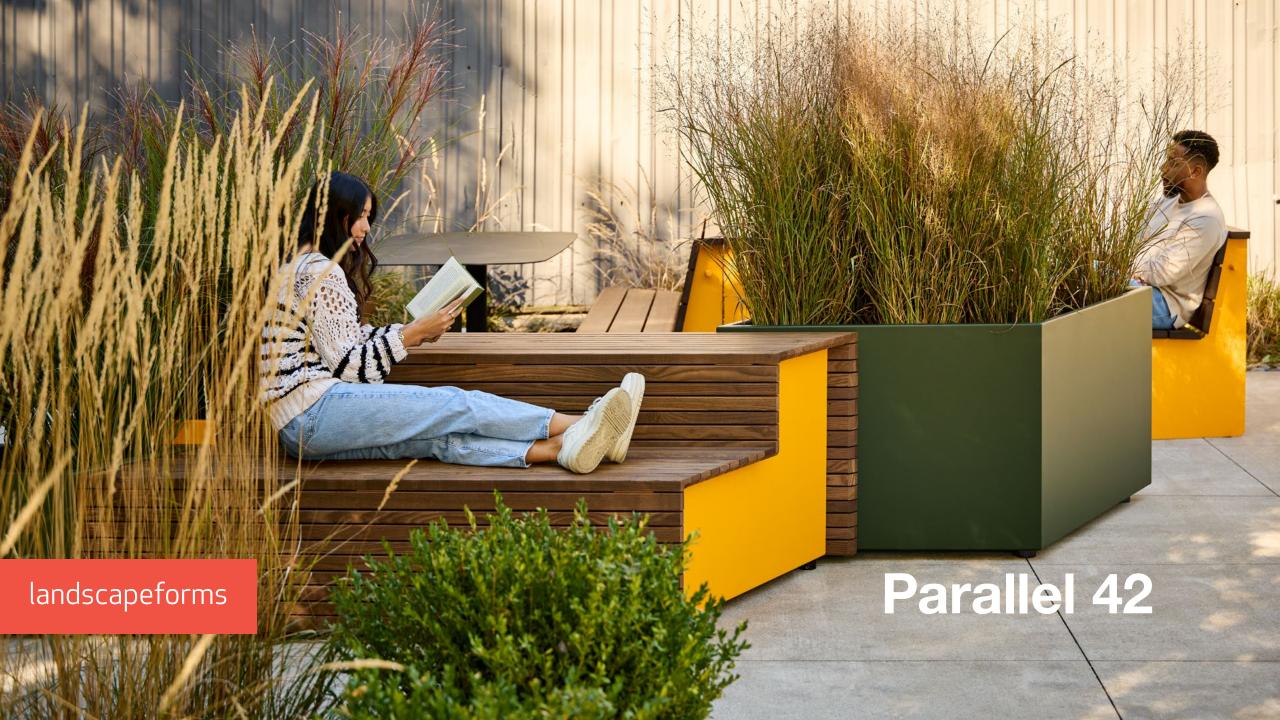

## **A Platform For Connection**

Parallel 42 is space definition of a different dimension, and a place to sit is just the start for this modular system. Parallel pieces provide elegantly simple building blocks for activating outdoor space. Frame space, divide space, introduce greenery and enliven space to spark social interactions — formal and informal, impromptu and planned. Create settings around complementary site elements to support a wide variety of outdoor activities.

## A Toolkit for Tailored Solutions

Apply right-hand, left-hand, straight and wedge modules singly or in combination. Distribute them, cluster them, line them up or branch them out. Use terraced modules to comfortably welcome a wide range of postures and unique interactions — from sitting, leaning and working on a laptop, to perching, stretching out and putting your feet up. Incorporate planter modules to break up open areas, activate spaces with greenery, outline social gathering points, and establish semi-privacy outdoors. Customize installations with coined steel backs and center arms, elegant yet substantial and all coming together without visible fasteners. Add an Illumination and Power Kit on any of the seating modules to neatly incorporate different combinations of 120V power, sought-after USB Type-C and Type-A charging and the ability to illuminate the evening with the warm, welcoming glow of integrated LED lighting.

## **Freedom to Shape Experiences**

From simple and straightforward to complex and highly detailed, Parallel 42 is your invitation to approach the landscape as if it were a blank canvas. Freestanding or surface mounted, the pieces abut but don't connect, so where they meet is up to you. It's a new set of tools for organizing public space.