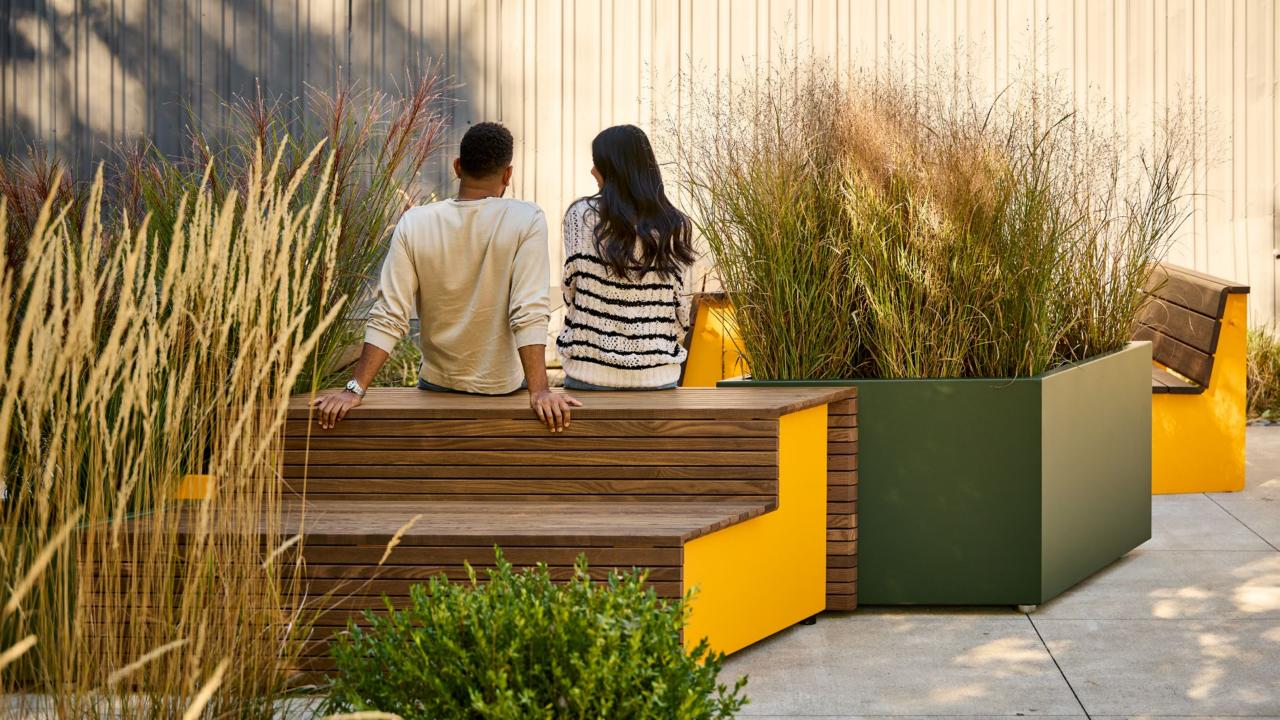

## A Toolkit for Tailored Solutions

Apply right-hand, left-hand, straight and wedge modules singly or in combination. Distribute them, cluster them, line them up or branch them out. Use terraced modules to comfortably welcome a wide range of postures and unique interactions — from sitting, leaning and working on a laptop, to perching, stretching out and putting your feet up. Incorporate planter modules to break up open areas, activate spaces with greenery, outline social gathering points, and establish semi-privacy outdoors. Customize installations with coined steel backs and center arms, elegant yet substantial and all coming together without visible fasteners. Add an Illumination and Power Kit on any of the seating modules to neatly incorporate different combinations of 120V power, sought-after USB Type-C and Type-A charging and the ability to illuminate the evening with the warm, welcoming glow of integrated LED lighting.

## **Freedom to Shape Experiences**

From simple and straightforward to complex and highly detailed, Parallel 42 is your invitation to approach the landscape as if it were a blank canvas. Freestanding or surface mounted, the pieces abut but don't connect, so where they meet is up to you. It's a new set of tools for organizing public space.

### 30° Planters

18"x30" Planter Tall