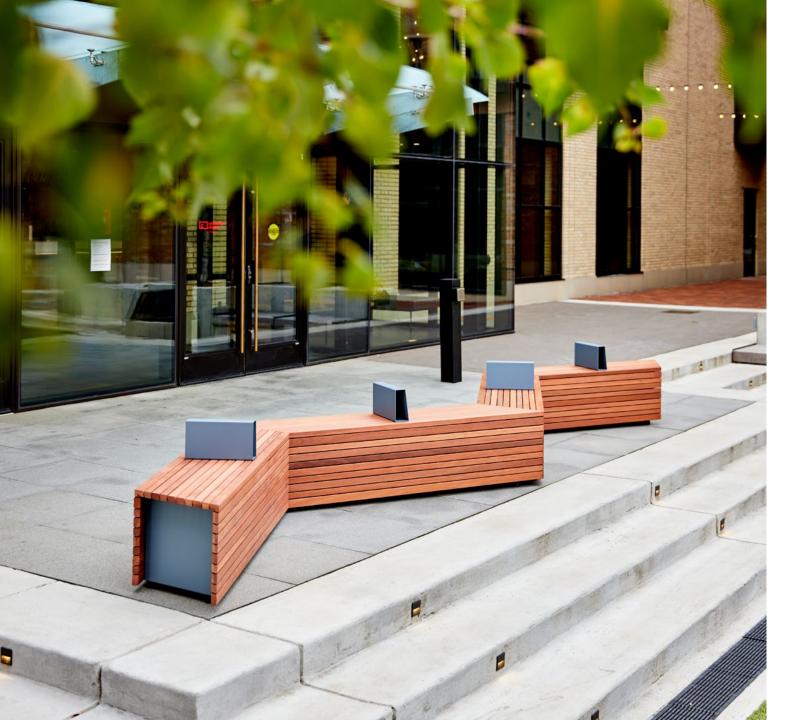

## A Toolkit for Tailored Solutions

Apply right-hand, left-hand, straight and wedge modules singly or in combination. Distribute them, cluster them, line them up or branch them out. Use terraced modules to comfortably welcome a wide range of postures and unique interactions — from sitting, leaning and working on a laptop, to perching, stretching out and putting your feet up. Incorporate planter modules to break up open areas, activate spaces with greenery, outline social gathering points, and establish semi-privacy outdoors. Customize installations with coined steel backs and center arms, elegant yet substantial and all coming together without visible fasteners. Add an Illumination and Power Kit on any of the seating modules to neatly incorporate different combinations of 120V power, sought-after USB Type-C and Type-A charging and the ability to illuminate the evening with the warm, welcoming glow of integrated LED lighting.

## **Freedom to Shape Experiences**

From simple and straightforward to complex and highly detailed, Parallel 42 is your invitation to approach the landscape as if it were a blank canvas. Freestanding or surface mounted, the pieces abut but don't connect, so where they meet is up to you. It's a new set of tools for organizing public space.