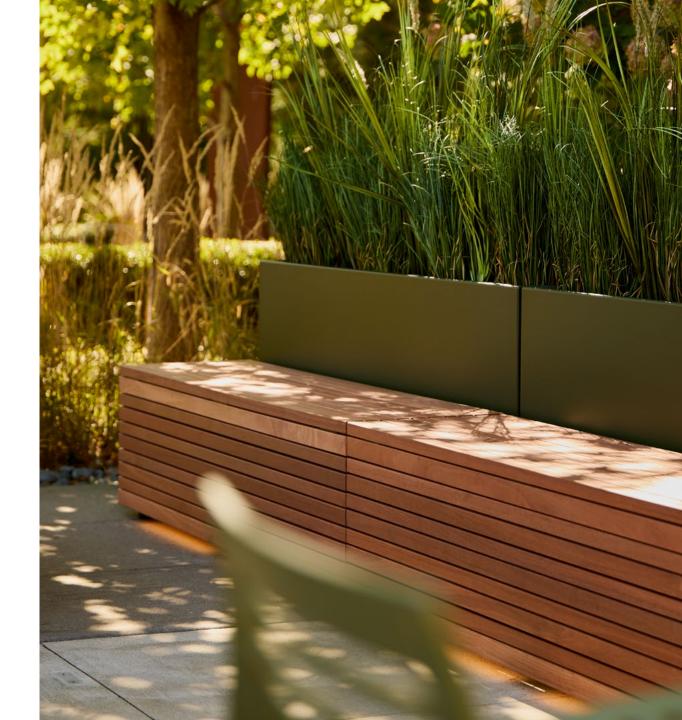

## A Toolkit for Tailored Solutions

Apply right-hand, left-hand, straight and wedge modules singly or in combination. Distribute them, cluster them, line them up or branch them out. Use terraced modules to comfortably welcome a wide range of postures and unique interactions — from sitting, leaning and working on a laptop, to perching, stretching out and putting your feet up. Incorporate planter modules to break up open areas, activate spaces with greenery, outline social gathering points, and establish semi-privacy outdoors. Customize installations with coined steel backs and center arms, elegant yet substantial and all coming together without visible fasteners. Add an Illumination and Power Kit on any of the seating modules to neatly incorporate different combinations of 120V power, sought-after USB Type-C and Type-A charging and the ability to illuminate the evening with the warm, welcoming glow of integrated LED lighting.

## **Freedom to Shape Experiences**

From simple and straightforward to complex and highly detailed, Parallel 42 is your invitation to approach the landscape as if it were a blank canvas. Freestanding or surface mounted, the pieces abut but don't connect, so where they meet is up to you. It's a new set of tools for organizing public space.