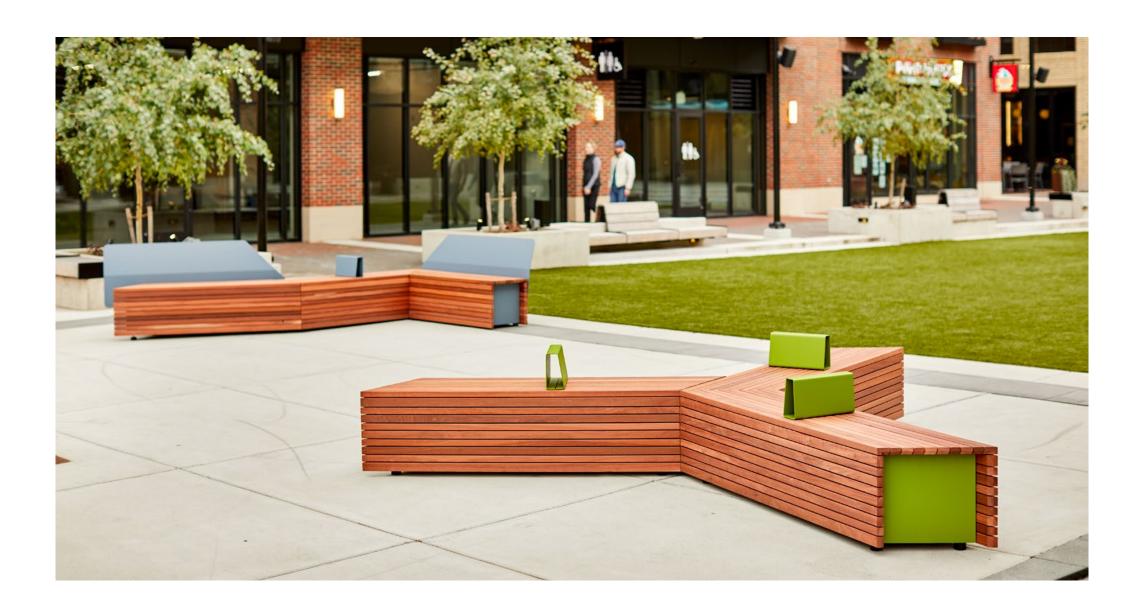

## **A Platform For Connection**

Parallel 42 is space definition of a different dimension, and a place to sit is just the start for this modular system. Parallel pieces provide elegantly simple building blocks for activating outdoor space. Frame space, divide space, introduce greenery and enliven space to spark social interactions — formal and informal, impromptu and planned. Create settings around complementary site elements to support a wide variety of outdoor activities.

## A Toolkit for Tailored Solutions

Apply right-hand, left-hand, straight and wedge modules singly or in combination. Distribute them, cluster them, line them up or branch them out. Use terraced modules to comfortably welcome a wide range of postures and unique interactions — from sitting, leaning and working on a laptop, to perching, stretching out and putting your feet up. Incorporate planter modules to break up open areas, activate spaces with greenery, outline social gathering points, and establish semi-privacy outdoors. Customize installations with coined steel backs and center arms, elegant yet substantial and all coming together without visible fasteners. Add an Illumination and Power Kit on any of the seating modules to neatly incorporate different combinations of 120V power, sought-after USB Type-C and Type-A charging and the ability to illuminate the evening with the warm, welcoming glow of integrated LED lighting.

## **Freedom to Shape Experiences**

From simple and straightforward to complex and highly detailed, Parallel 42 is your invitation to approach the landscape as if it were a blank canvas. Freestanding or surface mounted, the pieces abut but don't connect, so where they meet is up to you. It's a new set of tools for organizing public space.