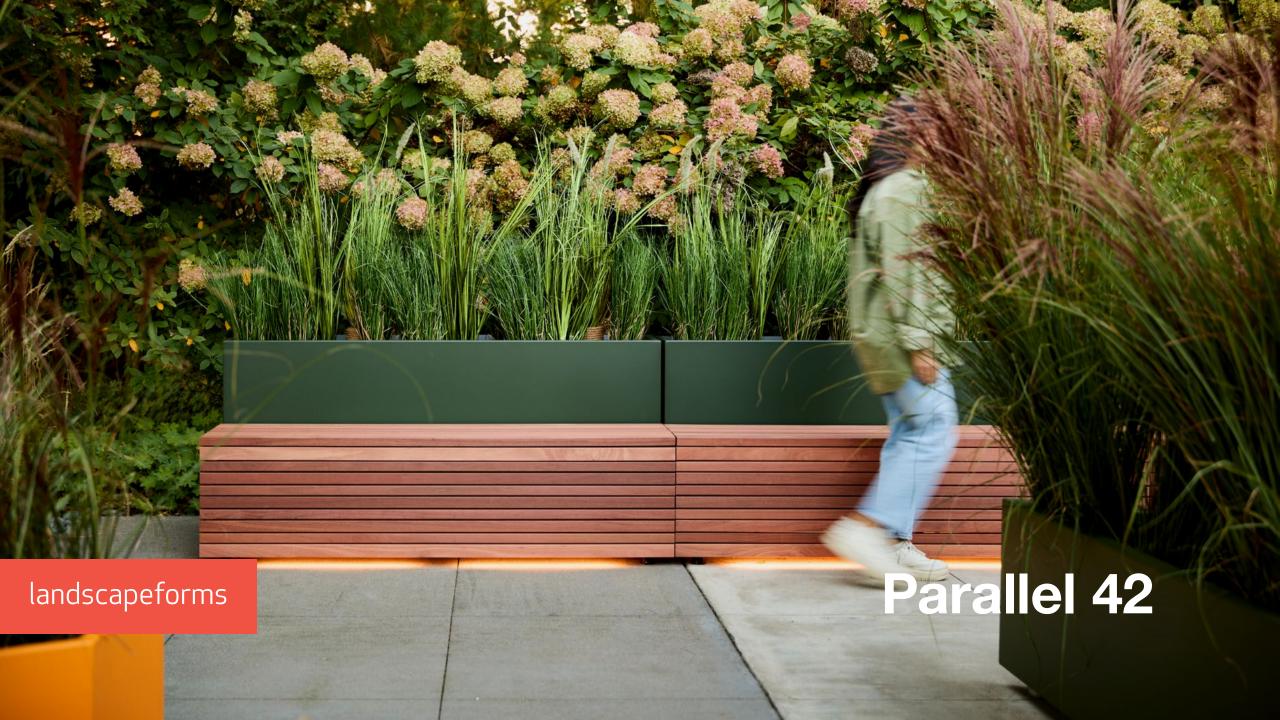

## **A Platform For Connection**

Parallel 42 is space definition of a different dimension, and a place to sit is just the start for this modular system. Parallel pieces provide elegantly simple building blocks for activating outdoor space. Frame space, divide space, introduce greenery and enliven space to spark social interactions — formal and informal, impromptu and planned. Create settings around complementary site elements to support a wide variety of outdoor activities.

## **Freedom to Shape Experiences**

From simple and straightforward to complex and highly detailed, Parallel 42 is your invitation to approach the landscape as if it were a blank canvas. Freestanding or surface mounted, the pieces abut but don't connect, so where they meet is up to you. It's a new set of tools for organizing public space.