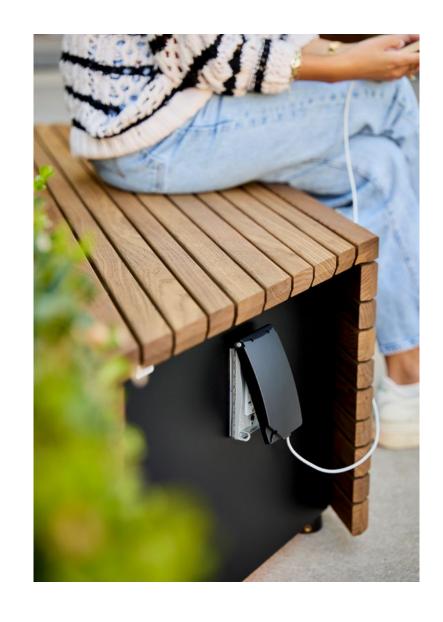

## A Toolkit for Tailored Solutions

Apply right-hand, left-hand, straight and wedge modules singly or in combination. Distribute them, cluster them, line them up or branch them out. Use terraced modules to comfortably welcome a wide range of postures and unique interactions — from sitting, leaning and working on a laptop, to perching, stretching out and putting your feet up. Incorporate planter modules to break up open areas, activate spaces with greenery, outline social gathering points, and establish semi-privacy outdoors. Customize installations with coined steel backs and center arms, elegant yet substantial and all coming together without visible fasteners. Add an Illumination and Power Kit on any of the seating modules to neatly incorporate different combinations of 120V power, sought-after USB Type-C and Type-A charging and the ability to illuminate the evening with the warm, welcoming glow of integrated LED lighting.