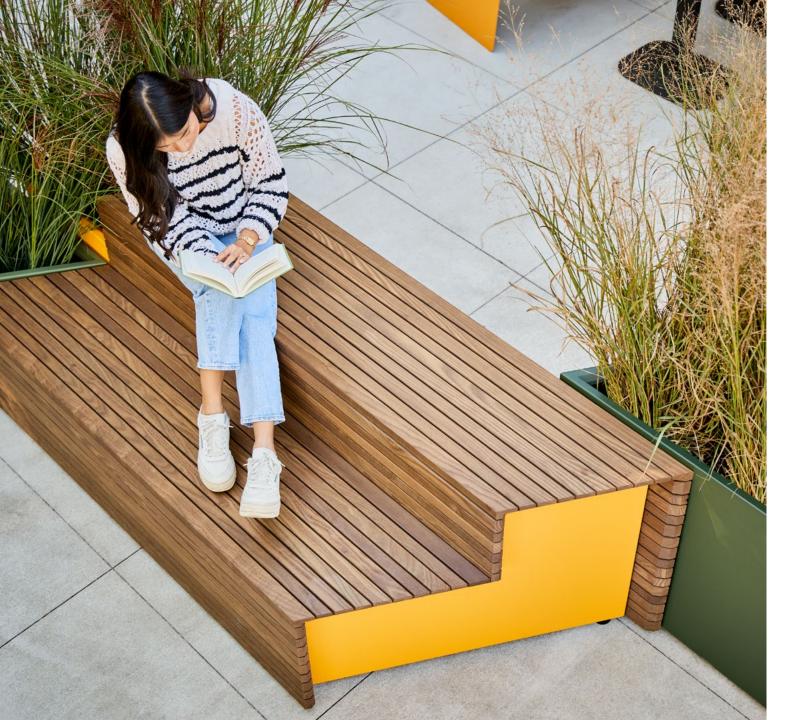

## A Toolkit for Tailored Solutions

Apply right-hand, left-hand, straight and wedge modules singly or in combination. Distribute them, cluster them, line them up or branch them out. Use terraced modules to comfortably welcome a wide range of postures and unique interactions — from sitting, leaning and working on a laptop, to perching, stretching out and putting your feet up. Incorporate planter modules to break up open areas, activate spaces with greenery, outline social gathering points, and establish semi-privacy outdoors. Customize installations with coined steel backs and center arms, elegant yet substantial and all coming together without visible fasteners. Add an Illumination and Power Kit on any of the seating modules to neatly incorporate different combinations of 120V power, sought-after USB Type-C and Type-A charging and the ability to illuminate the evening with the warm, welcoming glow of integrated LED lighting.

## **Freedom to Shape Experiences**

From simple and straightforward to complex and highly detailed, Parallel 42 is your invitation to approach the landscape as if it were a blank canvas. Freestanding or surface mounted, the pieces abut but don't connect, so where they meet is up to you. It's a new set of tools for organizing public space.