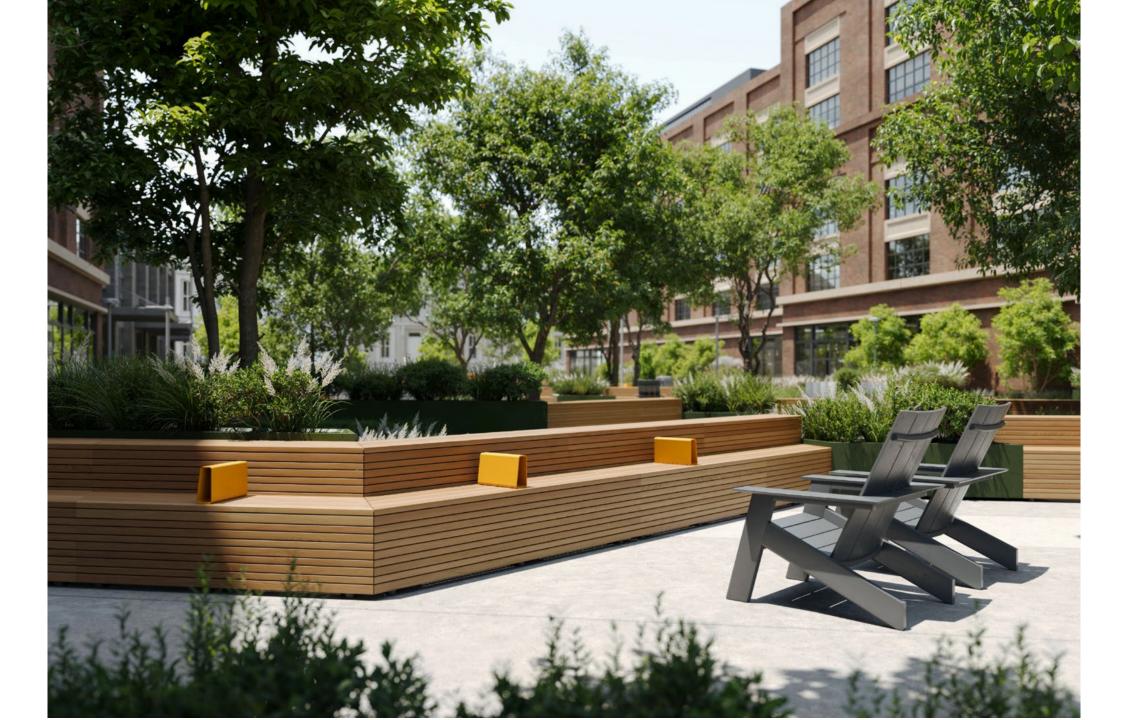

## **A Platform For Connection**

Parallel 42 is space definition of a different dimension, and a place to sit is just the start for this modular system. Parallel pieces provide elegantly simple building blocks for activating outdoor space. Frame space, divide space, introduce greenery and enliven space to spark social interactions — formal and informal, impromptu and planned. Create settings around complementary site elements to support a wide variety of outdoor activities.

## A Toolkit for Tailored Solutions

Apply right-hand, left-hand, straight and wedge modules singly or in combination. Distribute them, cluster them, line them up or branch them out. Use terraced modules to comfortably welcome a wide range of postures and unique interactions — from sitting, leaning and working on a laptop, to perching, stretching out and putting your feet up. Incorporate planter modules to break up open areas, activate spaces with greenery, outline social gathering points, and establish semi-privacy outdoors. Customize installations with coined steel backs and center arms, elegant yet substantial and all coming together without visible fasteners. Add an Illumination and Power Kit on any of the seating modules to neatly incorporate different combinations of 120V power, sought-after USB Type-C and Type-A charging and the ability to illuminate the evening with the warm, welcoming glow of integrated LED lighting.

## **Freedom to Shape Experiences**

From simple and straightforward to complex and highly detailed, Parallel 42 is your invitation to approach the landscape as if it were a blank canvas. Freestanding or surface mounted, the pieces abut but don't connect, so where they meet is up to you. It's a new set of tools for organizing public space.