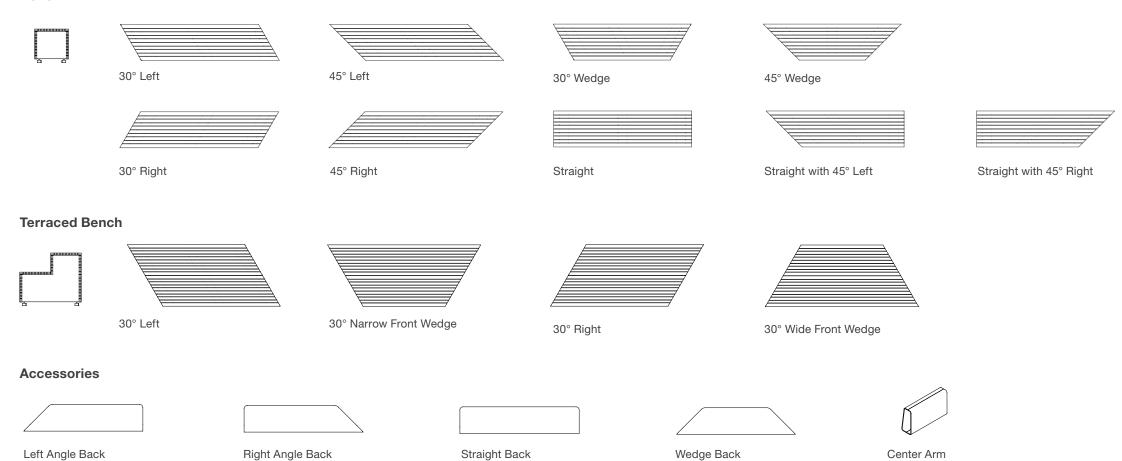

## **Statement of Line**

## Bench

## A Toolkit for Tailored Solutions

Apply right-hand, left-hand, straight and wedge modules singly or in combination. Distribute them, cluster them, line them up or branch them out. Use terraced modules to comfortably welcome a wide range of postures and unique interactions — from sitting, leaning and working on a laptop, to perching, stretching out and putting your feet up. Incorporate planter modules to break up open areas, activate spaces with greenery, outline social gathering points, and establish semi-privacy outdoors. Customize installations with coined steel backs and center arms, elegant yet substantial and all coming together without visible fasteners. Add an Illumination and Power Kit on any of the seating modules to neatly incorporate different combinations of 120V power, sought-after USB Type-C and Type-A charging and the ability to illuminate the evening with the warm, welcoming glow of integrated LED lighting.