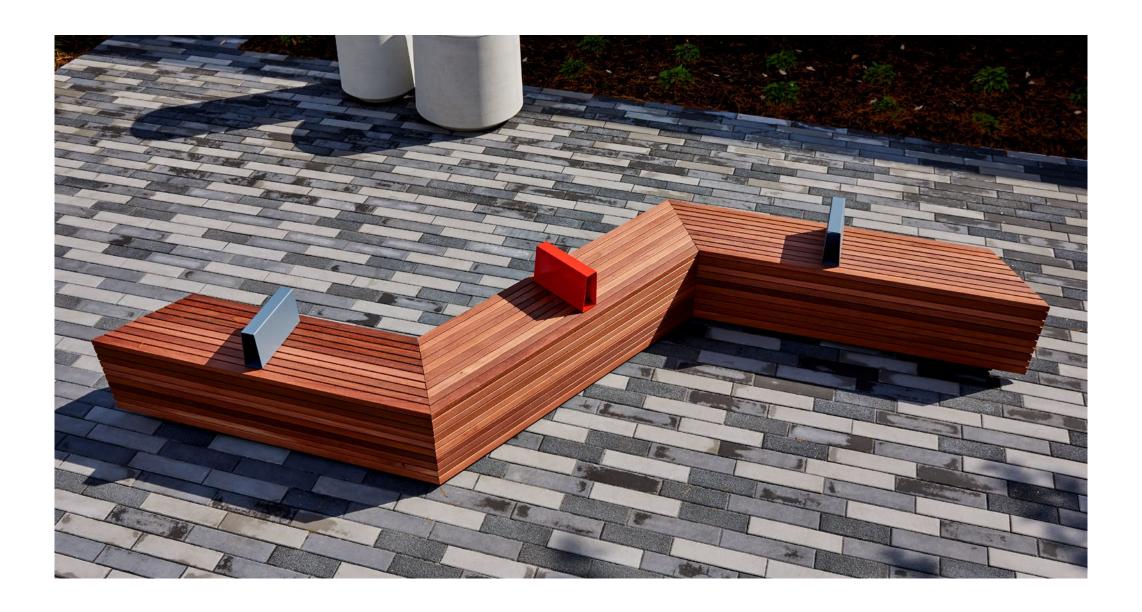

## A Toolkit for Tailored Solutions

Apply right-hand, left-hand, straight and wedge modules singly or in combination. Distribute them, cluster them, line them up or branch them out. Use terraced modules to comfortably welcome a wide range of postures and unique interactions — from sitting, leaning and working on a laptop, to perching, stretching out and putting your feet up. Incorporate planter modules to break up open areas, activate spaces with greenery, outline social gathering points, and establish semi-privacy outdoors. Customize installations with coined steel backs and center arms, elegant yet substantial and all coming together without visible fasteners. Add an Illumination and Power Kit on any of the seating modules to neatly incorporate different combinations of 120V power, sought-after USB Type-C and Type-A charging and the ability to illuminate the evening with the warm, welcoming glow of integrated LED lighting.

## **Freedom to Shape Experiences**

From simple and straightforward to complex and highly detailed, Parallel 42 is your invitation to approach the landscape as if it were a blank canvas. Freestanding or surface mounted, the pieces abut but don't connect, so where they meet is up to you. It's a new set of tools for organizing public space.