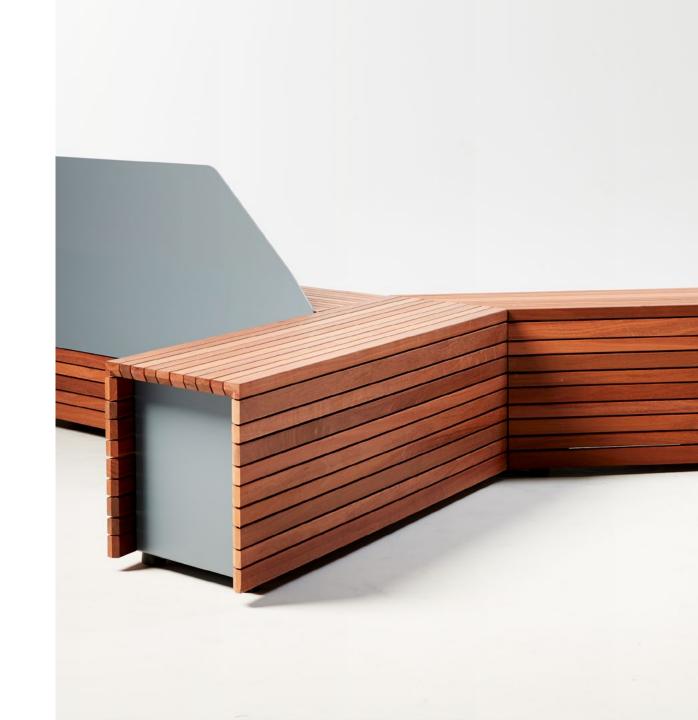

## **A Platform For Connection**

Parallel 42 is space definition of a different dimension, and a place to sit is just the start for this modular system. Parallel pieces provide elegantly simple building blocks for activating outdoor space. Frame space, divide space, introduce greenery and enliven space to spark social interactions — formal and informal, impromptu and planned. Create settings around complementary site elements to support a wide variety of outdoor activities.

## A Toolkit for Tailored Solutions

Apply right-hand, left-hand, straight and wedge modules singly or in combination. Distribute them, cluster them, line them up or branch them out. Use terraced modules to comfortably welcome a wide range of postures and unique interactions — from sitting, leaning and working on a laptop, to perching, stretching out and putting your feet up. Incorporate planter modules to break up open areas, activate spaces with greenery, outline social gathering points, and establish semi-privacy outdoors. Customize installations with coined steel backs and center arms, elegant yet substantial and all coming together without visible fasteners. Add an Illumination and Power Kit on any of the seating modules to neatly incorporate different combinations of 120V power, sought-after USB Type-C and Type-A charging and the ability to illuminate the evening with the warm, welcoming glow of integrated LED lighting.

## **Freedom to Shape Experiences**

From simple and straightforward to complex and highly detailed, Parallel 42 is your invitation to approach the landscape as if it were a blank canvas. Freestanding or surface mounted, the pieces abut but don't connect, so where they meet is up to you. It's a new set of tools for organizing public space.