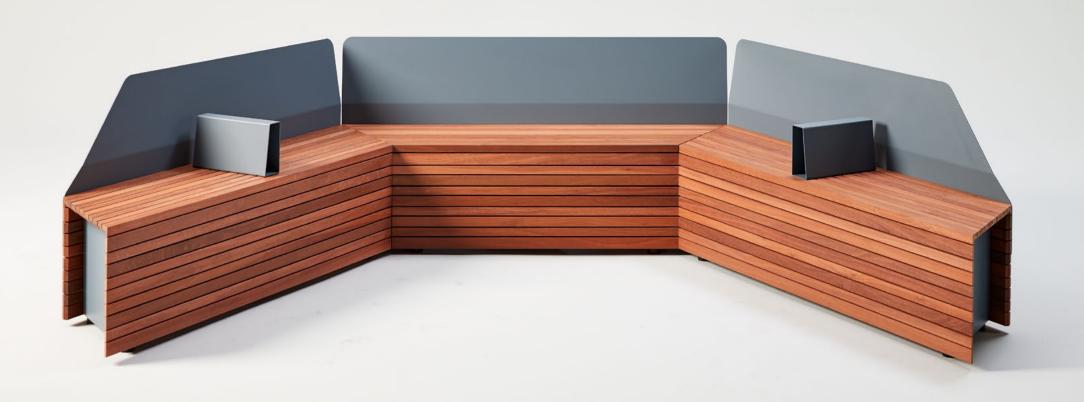

## A Toolkit for Tailored Solutions

Apply right-hand, left-hand, straight and wedge modules singly or in combination. Distribute them, cluster them, line them up or branch them out. Use terraced modules to comfortably welcome a wide range of postures and unique interactions — from sitting, leaning and working on a laptop, to perching, stretching out and putting your feet up. Incorporate planter modules to break up open areas, activate spaces with greenery, outline social gathering points, and establish semi-privacy outdoors. Customize installations with coined steel backs and center arms, elegant yet substantial and all coming together without visible fasteners. Add an Illumination and Power Kit on any of the seating modules to neatly incorporate different combinations of 120V power, sought-after USB Type-C and Type-A charging and the ability to illuminate the evening with the warm, welcoming glow of integrated LED lighting.

## **Statement of Line**

## Bench

## **Statement of Line**

(cont.)