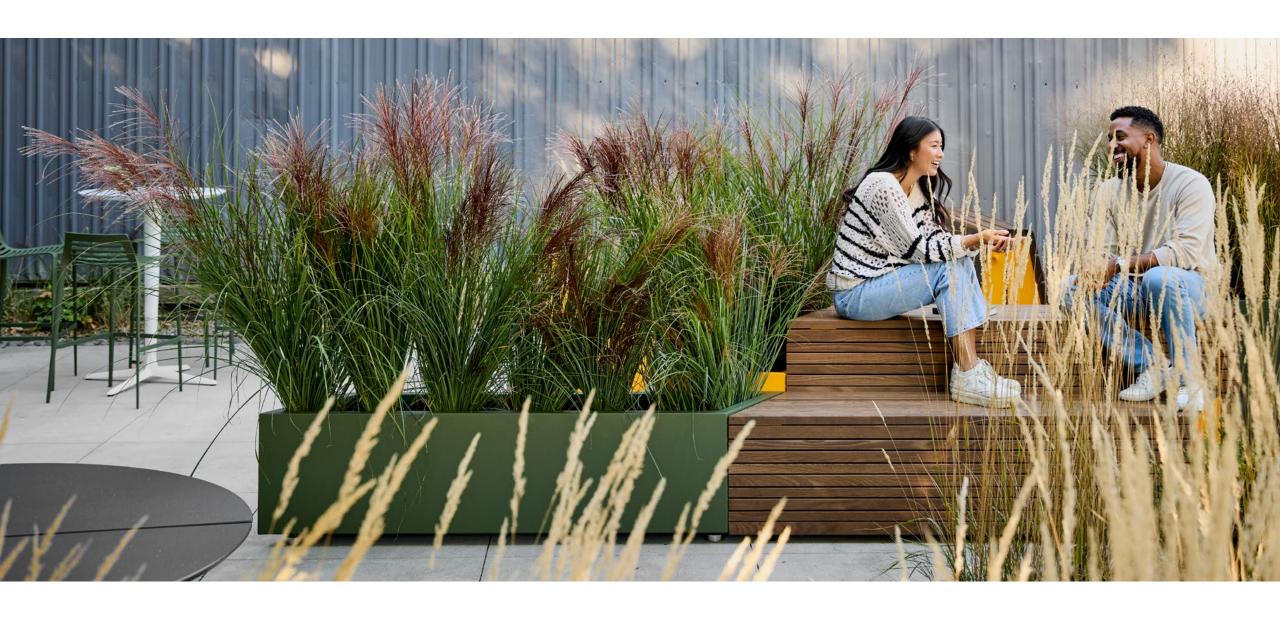

## **A Platform For Connection**

Parallel 42 is space definition of a different dimension, and a place to sit is just the start for this modular system. Parallel pieces provide elegantly simple building blocks for activating outdoor space. Frame space, divide space, introduce greenery and enliven space to spark social interactions — formal and informal, impromptu and planned. Create settings around complementary site elements to support a wide variety of outdoor activities.

## A Toolkit for Tailored Solutions

Apply right-hand, left-hand, straight and wedge modules singly or in combination. Distribute them, cluster them, line them up or branch them out. Use terraced modules to comfortably welcome a wide range of postures and unique interactions — from sitting, leaning and working on a laptop, to perching, stretching out and putting your feet up. Incorporate planter modules to break up open areas, activate spaces with greenery, outline social gathering points, and establish semi-privacy outdoors. Customize installations with coined steel backs and center arms, elegant yet substantial and all coming together without visible fasteners. Add an Illumination and Power Kit on any of the seating modules to neatly incorporate different combinations of 120V power, sought-after USB Type-C and Type-A charging and the ability to illuminate the evening with the warm, welcoming glow of integrated LED lighting.

## **Freedom to Shape Experiences**

From simple and straightforward to complex and highly detailed, Parallel 42 is your invitation to approach the landscape as if it were a blank canvas. Freestanding or surface mounted, the pieces abut but don't connect, so where they meet is up to you. It's a new set of tools for organizing public space.