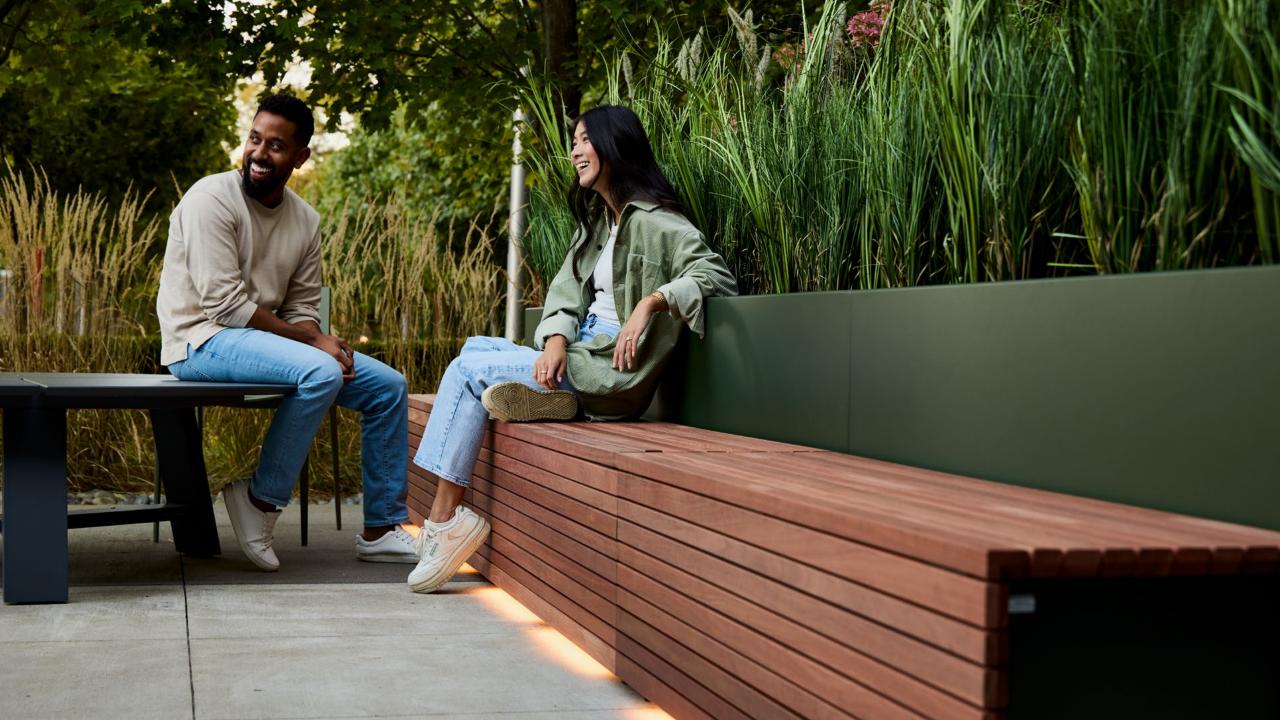

## A Toolkit for Tailored Solutions

Apply right-hand, left-hand, straight and wedge modules singly or in combination. Distribute them, cluster them, line them up or branch them out. Use terraced modules to comfortably welcome a wide range of postures and unique interactions — from sitting, leaning and working on a laptop, to perching, stretching out and putting your feet up. Incorporate planter modules to break up open areas, activate spaces with greenery, outline social gathering points, and establish semi-privacy outdoors. Customize installations with coined steel backs and center arms, elegant yet substantial and all coming together without visible fasteners. Add an Illumination and Power Kit on any of the seating modules to neatly incorporate different combinations of 120V power, sought-after USB Type-C and Type-A charging and the ability to illuminate the evening with the warm, welcoming glow of integrated LED lighting.