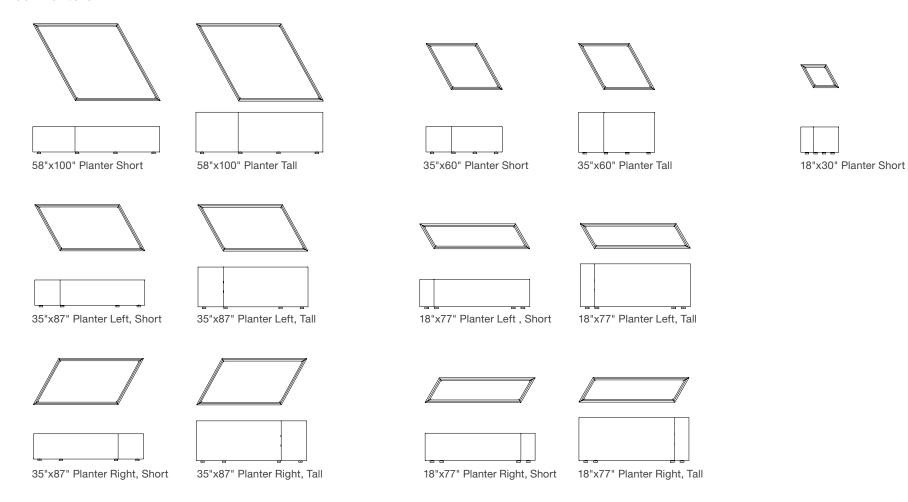

## **Statement of Line**

(cont.)

### 30° Planters

18"x30" Planter Tall

## A Toolkit for Tailored Solutions

Apply right-hand, left-hand, straight and wedge modules singly or in combination. Distribute them, cluster them, line them up or branch them out. Use terraced modules to comfortably welcome a wide range of postures and unique interactions — from sitting, leaning and working on a laptop, to perching, stretching out and putting your feet up. Incorporate planter modules to break up open areas, activate spaces with greenery, outline social gathering points, and establish semi-privacy outdoors. Customize installations with coined steel backs and center arms, elegant yet substantial and all coming together without visible fasteners. Add an Illumination and Power Kit on any of the seating modules to neatly incorporate different combinations of 120V power, sought-after USB Type-C and Type-A charging and the ability to illuminate the evening with the warm, welcoming glow of integrated LED lighting.