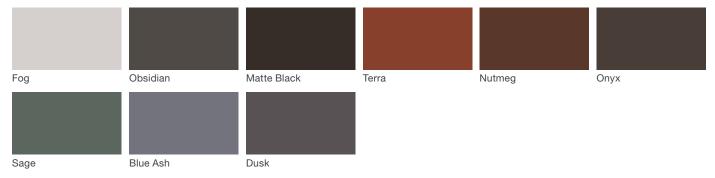

## Architectural Series - Powdercoated Metal\* (Fine Texture)

landscapeforms

#### **Powdercoated Metal**

Powdercoated Metal Pangard  $II^{\otimes}$  Polyester Powdercoat is a hard, yet flexible, finish that resists rusting, chipping, peeling and fading. In addition to colors shown, a wide selection of optional and custom colors may be specified for an upcharge.

\* All colors and patterns shown are approximate and may vary from sample and final.