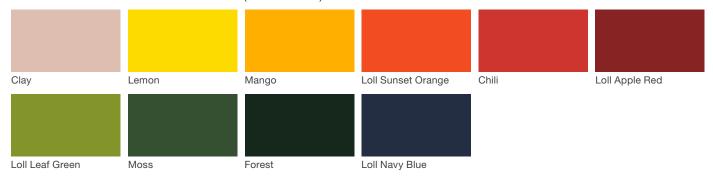

### Vivid Series - Powdercoated Metal\* (Fine Texture)

#### **Powdercoated Metal**

Powdercoated Metal Pangard  $II^{\otimes}$  Polyester Powdercoat is a hard, yet flexible, finish that resists rusting, chipping, peeling and fading. In addition to colors shown, a wide selection of optional and custom colors may be specified for an upcharge.

\* All colors and patterns shown are approximate and may vary from sample and final.