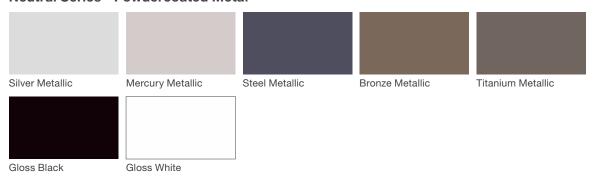

### **Neutral Series - Powdercoated Metal\***

#### **Powdercoated Metal**

Powdercoated Metal Pangard  $II^{\otimes}$  Polyester Powdercoat is a hard, yet flexible, finish that resists rusting, chipping, peeling and fading. In addition to colors shown, a wide selection of optional and custom colors may be specified for an upcharge.

\* All colors and patterns shown are approximate and may vary from sample and final.