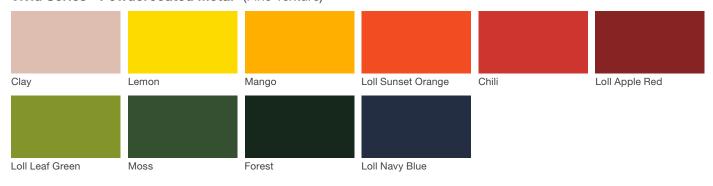

# **Parallel 42 Planter**

### **Material / Colors Sheet**

## Vivid Series - Powdercoated Metal\* (Fine Texture)



#### **Neutral Series - Powdercoated Metal\***



# **Architectural Series - Powdercoated Metal\*** (Fine Texture)



# landscapeforms

# **Parallel 42 Planter**

### **Material / Colors Sheet**

#### **Powdercoated Metal**

Powdercoated Metal Pangard  $II^{@}$  Polyester Powdercoat is a hard, yet flexible, finish that resists rusting, chipping, peeling and fading. In addition to colors shown, a wide selection of optional and custom colors may be specified for an upcharge.

\* All colors and patterns shown are approximate and may vary from sample and final.

Visit landscapeforms.com for more information. Specifications are subject to change without notice. Landscape Forms supports the Landscape Architecture Foundation at the Second Century level. ©2025 Landscape Forms, Inc.

landscapefor