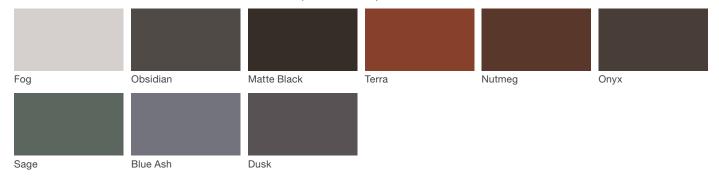

# **Parallel 42 Planter**

### **Material / Colors Sheet**

## Vivid Series - Powdercoated Metal\* (Fine Texture)



#### **Neutral Series - Powdercoated Metal\***



# **Architectural Series - Powdercoated Metal\*** (Fine Texture)



# landscapeforms

# **Parallel 42 Planter**

### **Material / Colors Sheet**

#### **Powdercoated Metal**

Powdercoated Metal Pangard  $II^{@}$  Polyester Powdercoat is a hard, yet flexible, finish that resists rusting, chipping, peeling and fading. In addition to colors shown, a wide selection of optional and custom colors may be specified for an upcharge.

\* All colors and patterns shown are approximate and may vary from sample and final.

Visit landscapeforms.com for more information. Specifications are subject to change without notice. Landscape Forms supports the Landscape Architecture Foundation at the Second Century level. ©2025 Landscape Forms, Inc.

landscapeforms.com | specify@landscapeforms.com