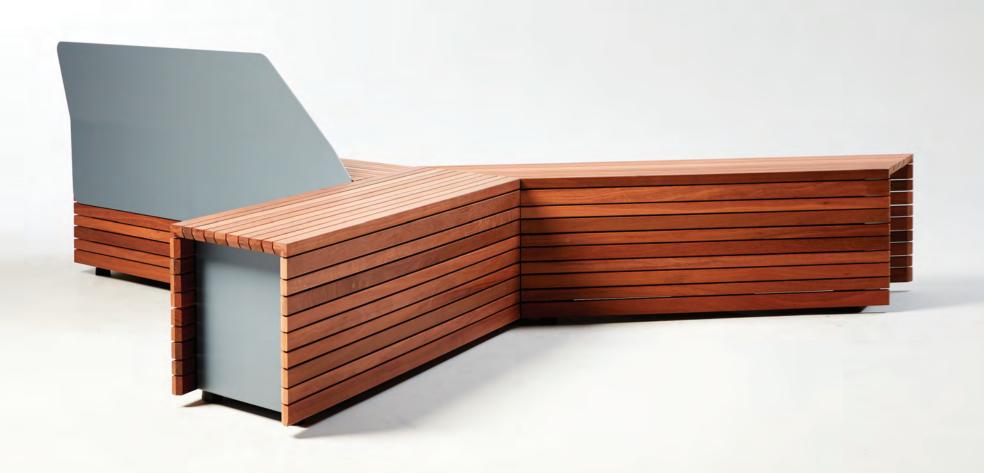

Apply right hand, left hand, straight and wedge modules singly or in combination. Distribute them, cluster them, line them up or branch them out. Form simple and complex configurations. Free standing or surface mounted pieces abut, not connect, so wherethey meet is up to you. Parallel 42 is a new set of tools for organizing public space. Application limited only by imagination.