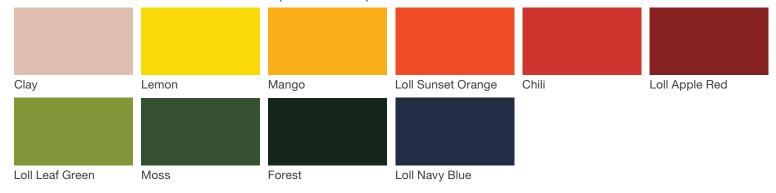

lel pieces provide elegantly simple building blocks for activating outdoor space. Frame space, divide space, enliven space to spark social interactions, formal and informal, impromptu and planned. Create settings around complementary site elements to support a wide variety of outdoor activities.









Apply right hand, left hand, straight and wedge modules singly or in combination. Distribute them, cluster them, line them up or branch them out. Form simple and complex configurations. Free standing or surface mounted pieces abut, not connect, so wherethey meet is up to you. Parallel 42 is a new set of tools for organizing public space. Application limited only by imagination.













# **Brochure**







#### **Materials**

### **Vivid Series - Powdercoated Metal** (Fine Texture)



#### **Neutral Series - Powdercoated Metal**



# Materials (cont.)

### **Architectural Series - Powdercoated Metal** (Fine Texture)



## Woodgrains (Exterior, No Finish)



Domestically Sourced Thermally Modified Ash



Ipe (P)



Jarrah (P)

## **Statement of Line**