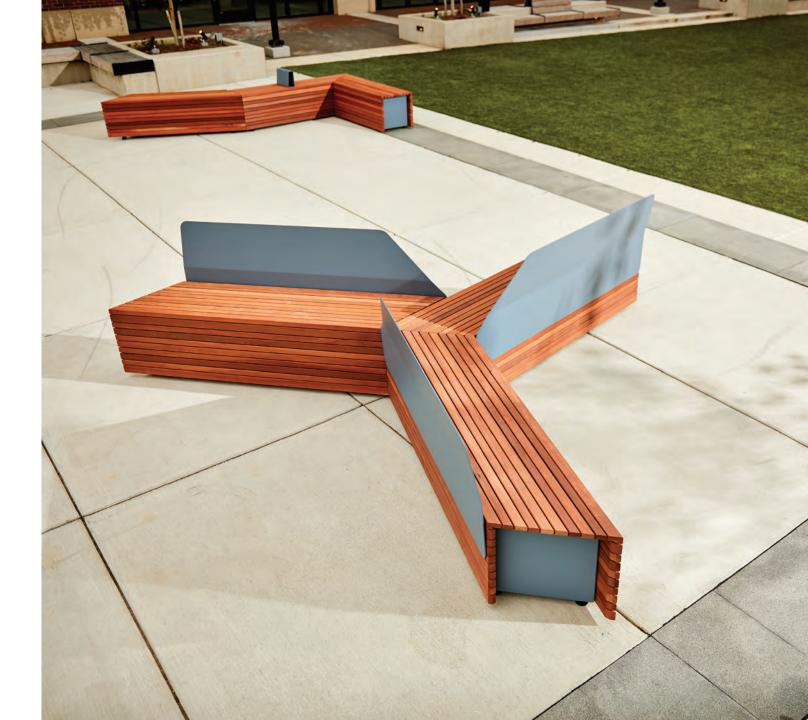

## A New Angle on What Bench Can Be

Parallel 42 is a bench of a different dimension. A place to sit is just the start for this modular wood seating system. Four parallel pieces provide elegantly simple building blocks for activating outdoor space. Frame space, divide space, enliven space to spark social interactions, formal and informal, impromptu and planned. Create settings around complementary site elements to support a wide variety of outdoor activities.

Apply right hand, left hand, straight and wedge modules singly or in combination. Distribute them, cluster them, line them up or branch them out. Form simple and complex configurations. Free standing or surface mounted pieces abut, not connect, so wherethey meet is up to you. Parallel 42 is a new set of tools for organizing public space. Application limited only by imagination.