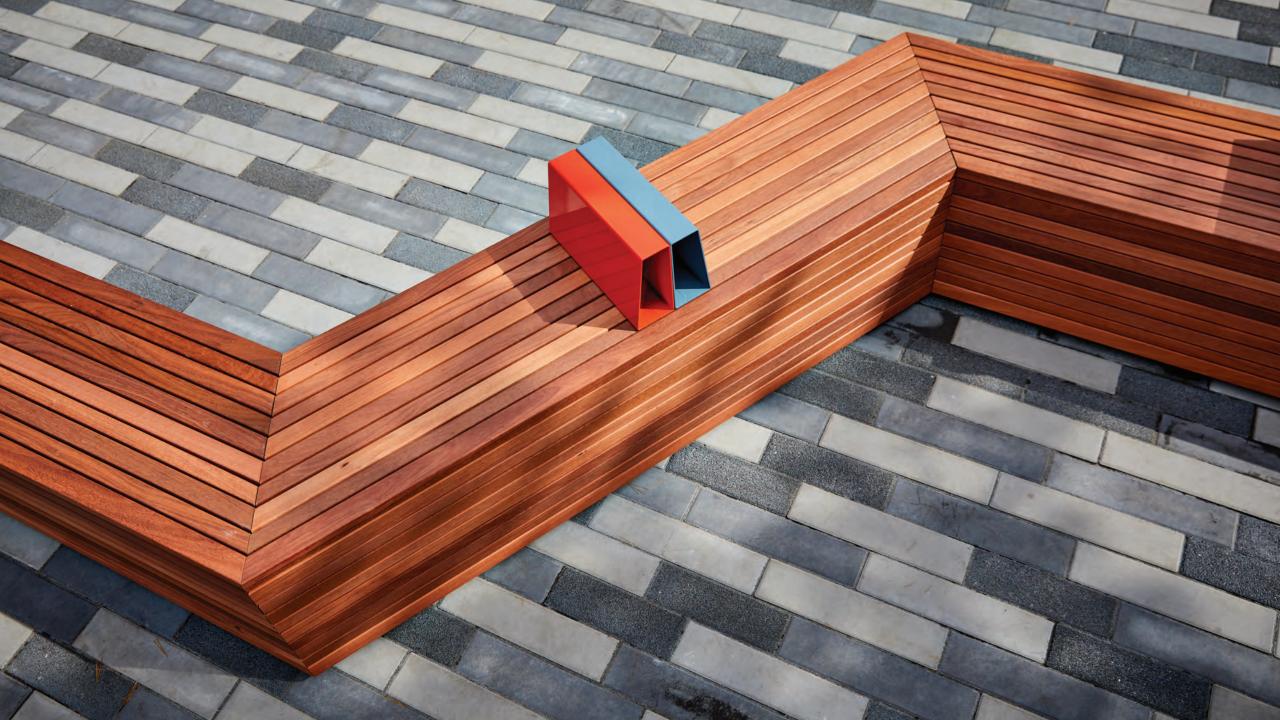

## A New Angle on What Bench Can Be

Parallel 42 is a bench of a different dimension. A place to sit is just the start for this modular wood seating system. Four parallel pieces provide elegantly simple building blocks for activating outdoor space. Frame space, divide space, enliven space to spark social interactions, formal and informal, impromptu and planned. Create settings around complementary site elements to support a wide variety of outdoor activities.

Apply right hand, left hand, straight and wedge modules singly or in combination. Distribute them, cluster them, line them up or branch them out. Form simple and complex configurations. Free standing or surface mounted pieces abut, not connect, so wherethey meet is up to you. Parallel 42 is a new set of tools for organizing public space. Application limited only by imagination.