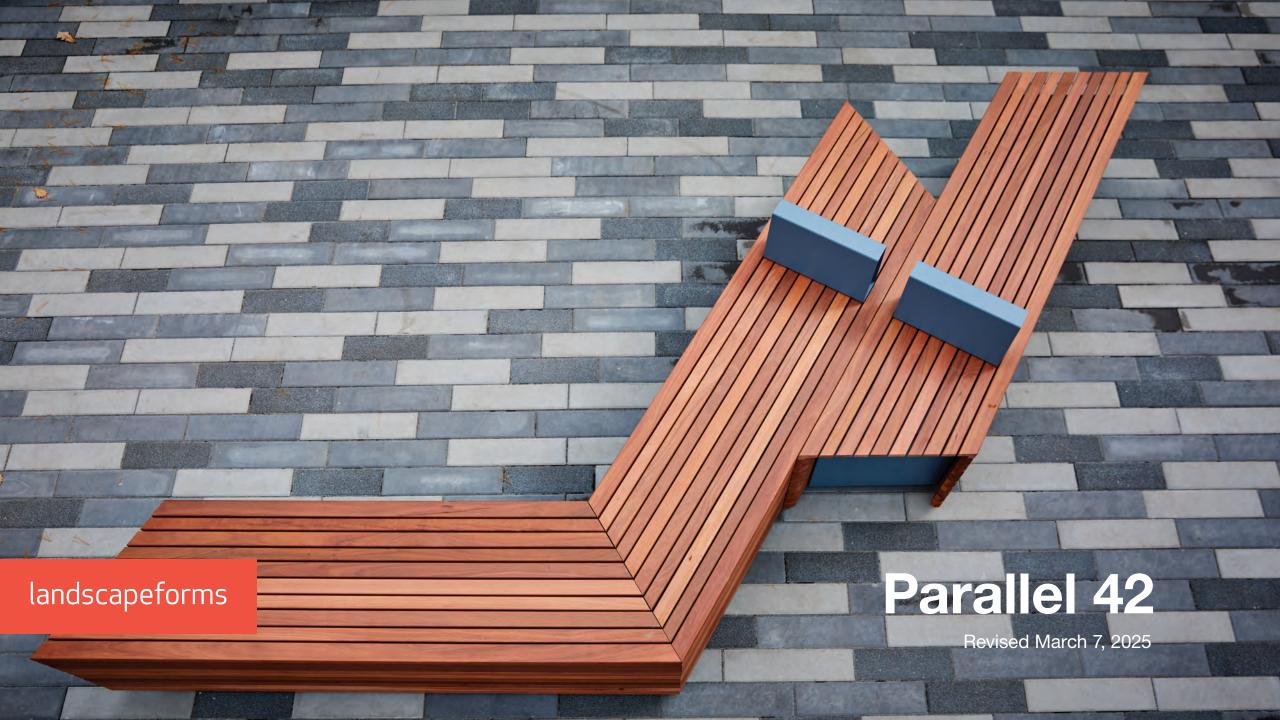

## A New Angle on What Bench Can Be

Parallel 42 is a bench of a different dimension. A place to sit is just the start for this modular wood seating system. Four parallel pieces provide elegantly simple building blocks for activating outdoor space. Frame space, divide space, enliven space to spark social interactions, formal and informal, impromptu and planned. Create settings around complementary site elements to support a wide variety of outdoor activities.

Apply right hand, left hand, straight and wedge modules singly or in combination. Distribute them, cluster them, line them up or branch them out. Form simple and complex configurations. Free standing or surface mounted pieces abut, not connect, so wherethey meet is up to you. Parallel 42 is a new set of tools for organizing public space. Application limited only by imagination.