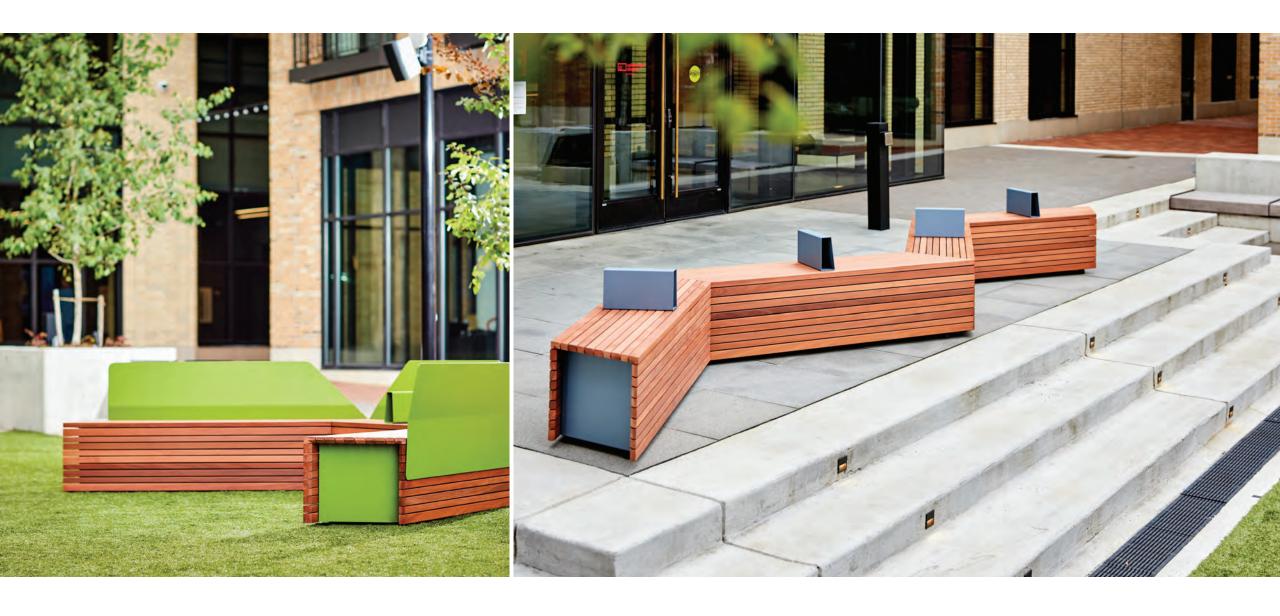

## A New Angle on What Bench Can Be

Parallel 42 is a bench of a different dimension. A place to sit is just the start for this modular wood seating system. Four parallel pieces provide elegantly simple building blocks for activating outdoor space. Frame space, divide space, enliven space to spark social interactions, formal and informal, impromptu and planned. Create settings around complementary site elements to support a wide variety of outdoor activities.

Apply right hand, left hand, straight and wedge modules singly or in combination. Distribute them, cluster them, line them up or branch them out. Form simple and complex configurations. Free standing or surface mounted pieces abut, not connect, so wherethey meet is up to you. Parallel 42 is a new set of tools for organizing public space. Application limited only by imagination.