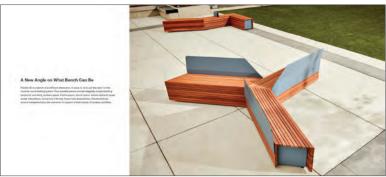

## A New Angle on What Bench Can Be

Parallel 42 is a bench of a different dimension. A place to sit is just the start for this modular wood seating system. Four parallel pieces provide elegantly simple building blocks for activating outdoor space. Frame space, divide space, enliven space to spark social interactions, formal and informal, impromptu and planned. Create settings around complementary site elements to support a wide variety of outdoor activities.

Apply right hand, left hand, straight and wedge modules singly or in combination. Distribute them, cluster them, line them up or branch them out. Form simple and complex configurations. Free standing or surface mounted pieces abut, not connect, so wherethey meet is up to you. Parallel 42 is a new set of tools for organizing public space. Application limited only by imagination.