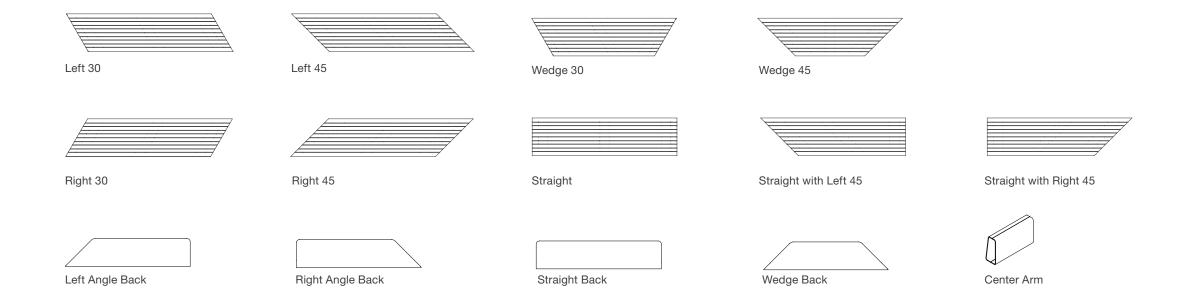

Apply right hand, left hand, straight and wedge modules singly or in combination. Distribute them, cluster them, line them up or branch them out. Form simple and complex configurations. Free standing or surface mounted pieces abut, not connect, so wherethey meet is up to you. Parallel 42 is a new set of tools for organizing public space. Application limited only by imagination.

## **Statement of Line**