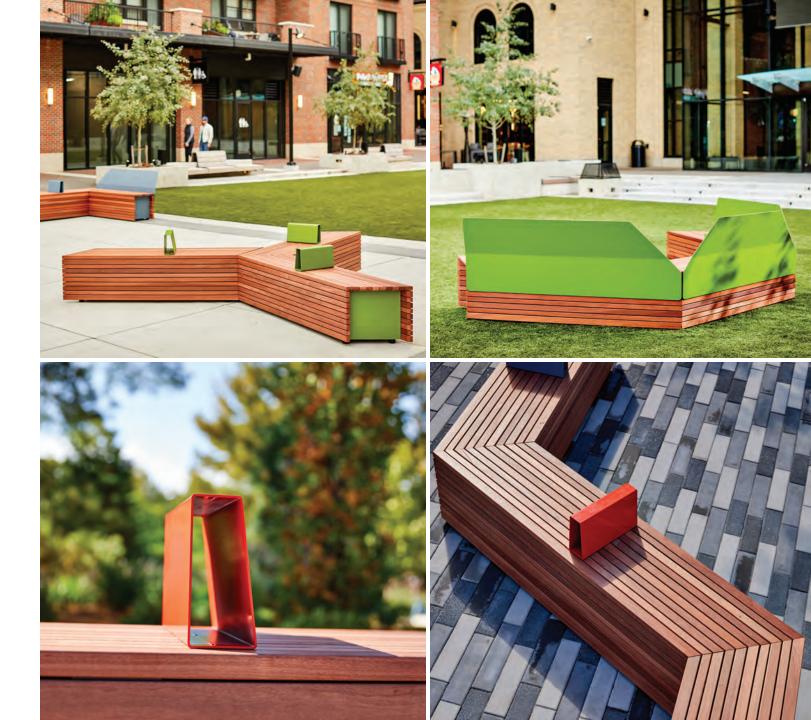

## A New Angle on What Bench Can Be

Parallel 42 is a bench of a different dimension. A place to sit is just the start for this modular wood seating system. Four parallel pieces provide elegantly simple building blocks for activating outdoor space. Frame space, divide space, enliven space to spark social interactions, formal and informal, impromptu and planned. Create settings around complementary site elements to support a wide variety of outdoor activities.

Apply right hand, left hand, straight and wedge modules singly or in combination. Distribute them, cluster them, line them up or branch them out. Form simple and complex configurations. Free standing or surface mounted pieces abut, not connect, so wherethey meet is up to you. Parallel 42 is a new set of tools for organizing public space. Application limited only by imagination.