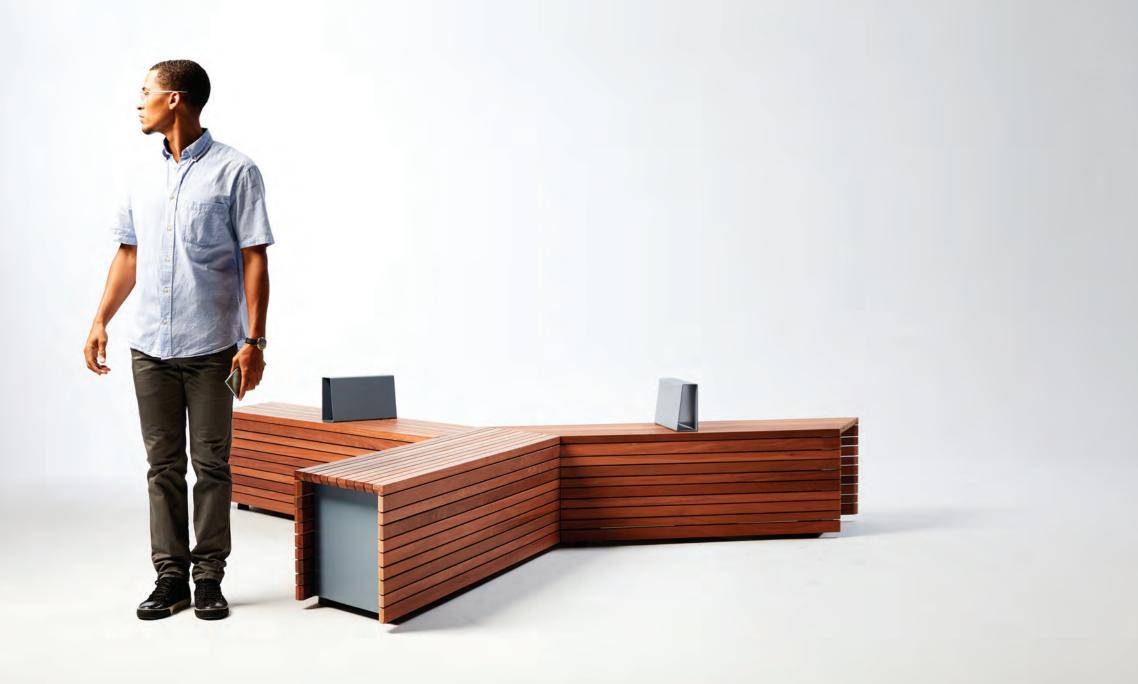

## A New Angle on What Bench Can Be

Parallel 42 is a bench of a different dimension. A place to sit is just the start for this modular wood seating system. Four parallel pieces provide elegantly simple building blocks for activating outdoor space. Frame space, divide space, enliven space to spark social interactions, formal and informal, impromptu and planned. Create settings around complementary site elements to support a wide variety of outdoor activities.

Apply right hand, left hand, straight and wedge modules singly or in combination. Distribute them, cluster them, line them up or branch them out. Form simple and complex configurations. Free standing or surface mounted pieces abut, not connect, so wherethey meet is up to you. Parallel 42 is a new set of tools for organizing public space. Application limited only by imagination.