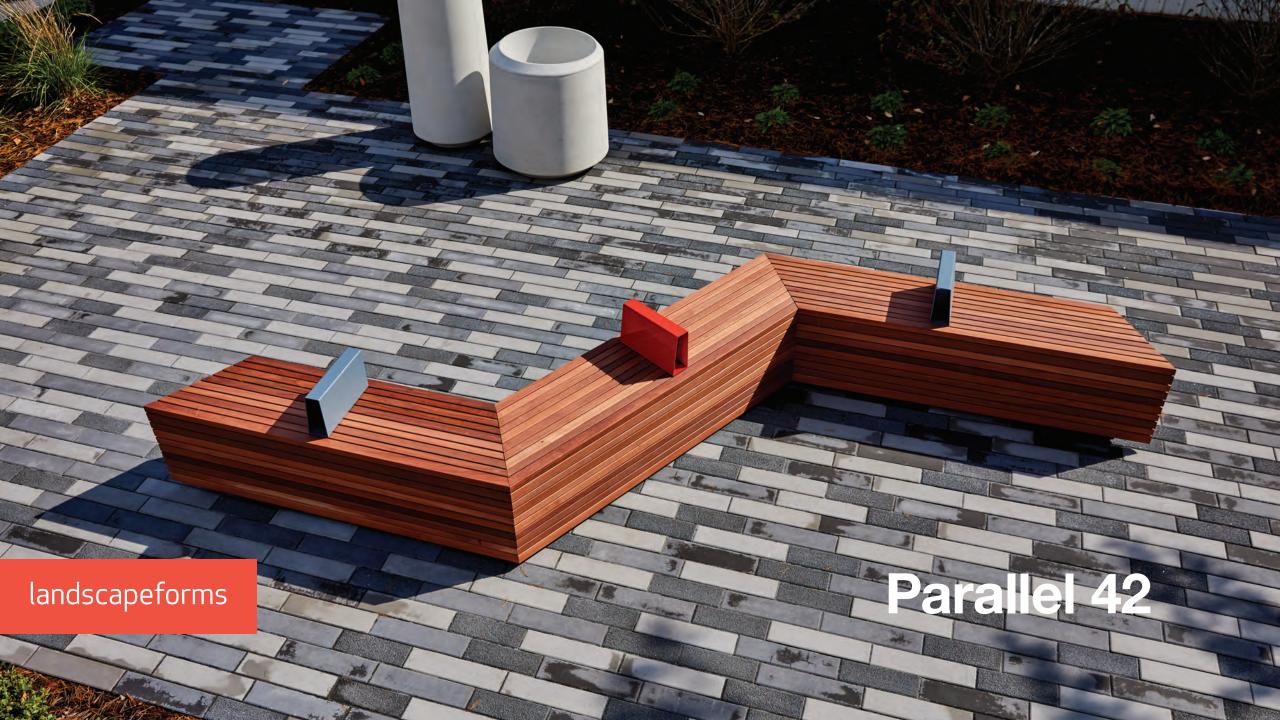

## A New Angle on What Bench Can Be

Parallel 42 is a bench of a different dimension. A place to sit is just the start for this modular wood seating system. Four parallel pieces provide elegantly simple building blocks for activating outdoor space. Frame space, divide space, enliven space to spark social interactions, formal and informal, impromptu and planned. Create settings around complementary site elements to support a wide variety of outdoor activities.

Apply right hand, left hand, straight and wedge modules singly or in combination. Distribute them, cluster them, line them up or branch them out. Form simple and complex configurations. Free standing or surface mounted pieces abut, not connect, so wherethey meet is up to you. Parallel 42 is a new set of tools for organizing public space. Application limited only by imagination.