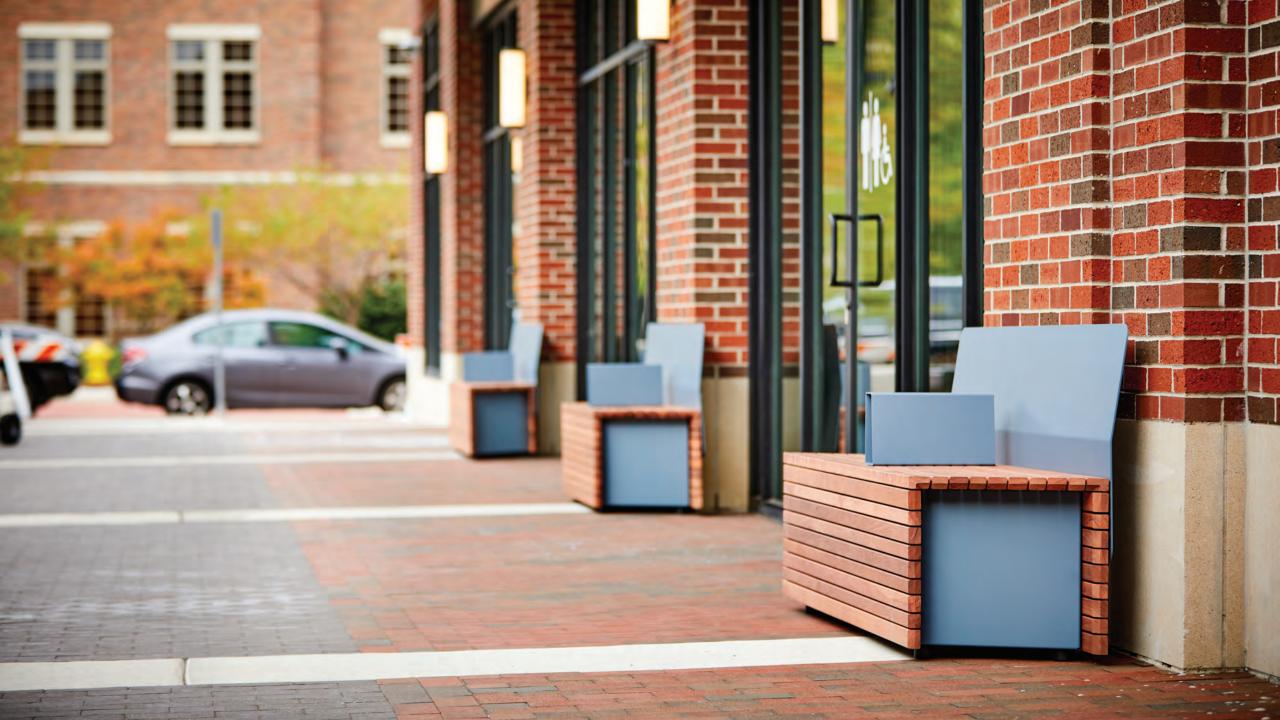

## A New Angle on What Bench Can Be

Parallel 42 is a bench of a different dimension. A place to sit is just the start for this modular wood seating system. Four parallel pieces provide elegantly simple building blocks for activating outdoor space. Frame space, divide space, enliven space to spark social interactions, formal and informal, impromptu and planned. Create settings around complementary site elements to support a wide variety of outdoor activities.

Apply right hand, left hand, straight and wedge modules singly or in combination. Distribute them, cluster them, line them up or branch them out. Form simple and complex configurations. Free standing or surface mounted pieces abut, not connect, so wherethey meet is up to you. Parallel 42 is a new set of tools for organizing public space. Application limited only by imagination.