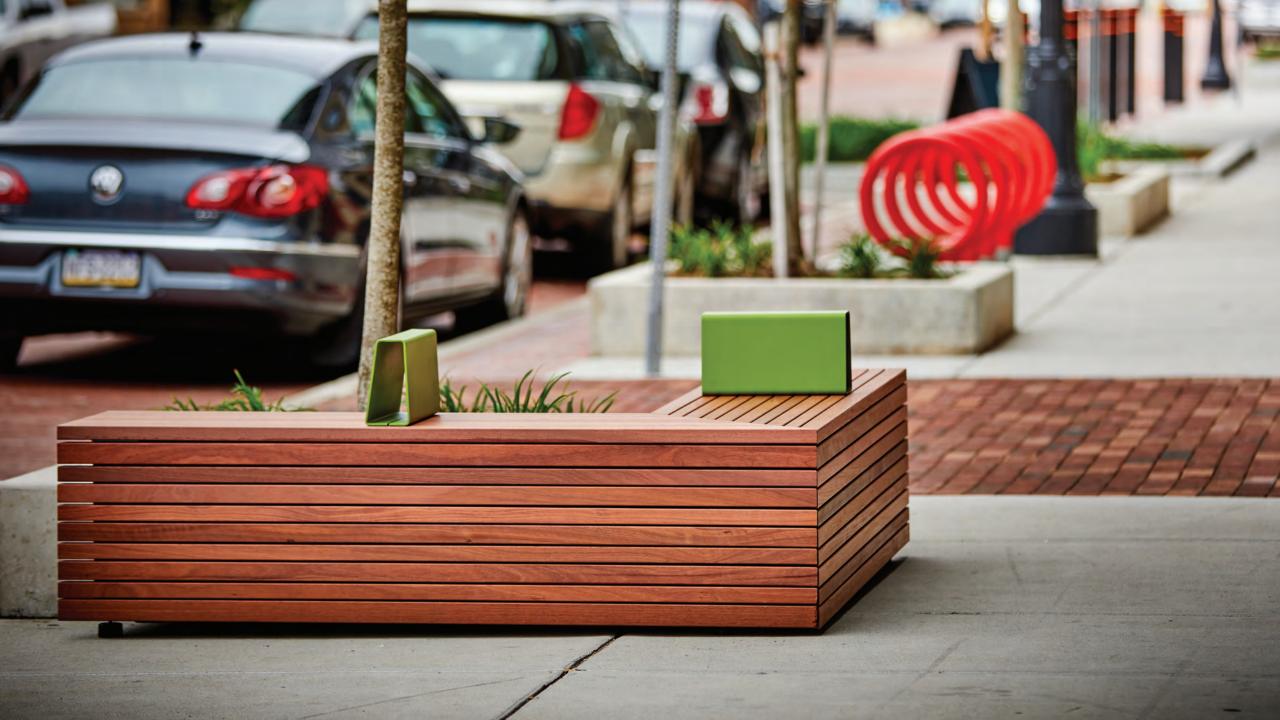

## A New Angle on What Bench Can Be

Parallel 42 is a bench of a different dimension. A place to sit is just the start for this modular wood seating system. Four parallel pieces provide elegantly simple building blocks for activating outdoor space. Frame space, divide space, enliven space to spark social interactions, formal and informal, impromptu and planned. Create settings around complementary site elements to support a wide variety of outdoor activities.

Apply right hand, left hand, straight and wedge modules singly or in combination. Distribute them, cluster them, line them up or branch them out. Form simple and complex configurations. Free standing or surface mounted pieces abut, not connect, so wherethey meet is up to you. Parallel 42 is a new set of tools for organizing public space. Application limited only by imagination.