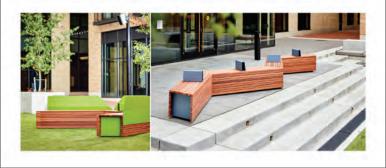

## A New Angle on What Bench Can Be

Parallel 42 is a bench of a different dimension. A place to sit is just the start for this modular wood seating system. Four parallel pieces provide elegantly simple building blocks for activating outdoor space. Frame space, divide space, enliven space to spark social interactions, formal and informal, impromptu and planned. Create settings around complementary site elements to support a wide variety of outdoor activities.

Apply right hand, left hand, straight and wedge modules singly or in combination. Distribute them, cluster them, line them up or branch them out. Form simple and complex configurations. Free standing or surface mounted pieces abut, not connect, so wherethey meet is up to you. Parallel 42 is a new set of tools for organizing public space. Application limited only by imagination.