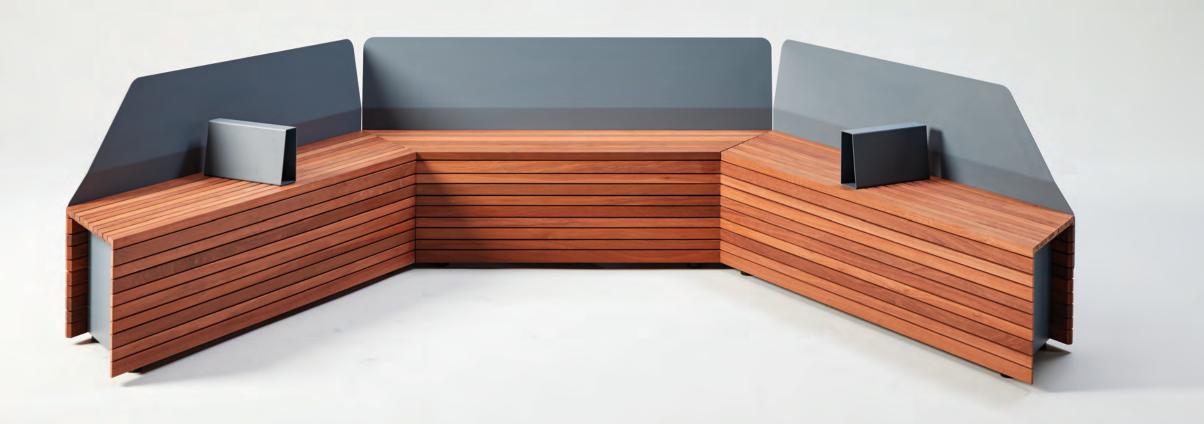

## A New Angle on What Bench Can Be

Parallel 42 is a bench of a different dimension. A place to sit is just the start for this modular wood seating system. Four parallel pieces provide elegantly simple building blocks for activating outdoor space. Frame space, divide space, enliven space to spark social interactions, formal and informal, impromptu and planned. Create settings around complementary site elements to support a wide variety of outdoor activities.

Apply right hand, left hand, straight and wedge modules singly or in combination. Distribute them, cluster them, line them up or branch them out. Form simple and complex configurations. Free standing or surface mounted pieces abut, not connect, so wherethey meet is up to you. Parallel 42 is a new set of tools for organizing public space. Application limited only by imagination.