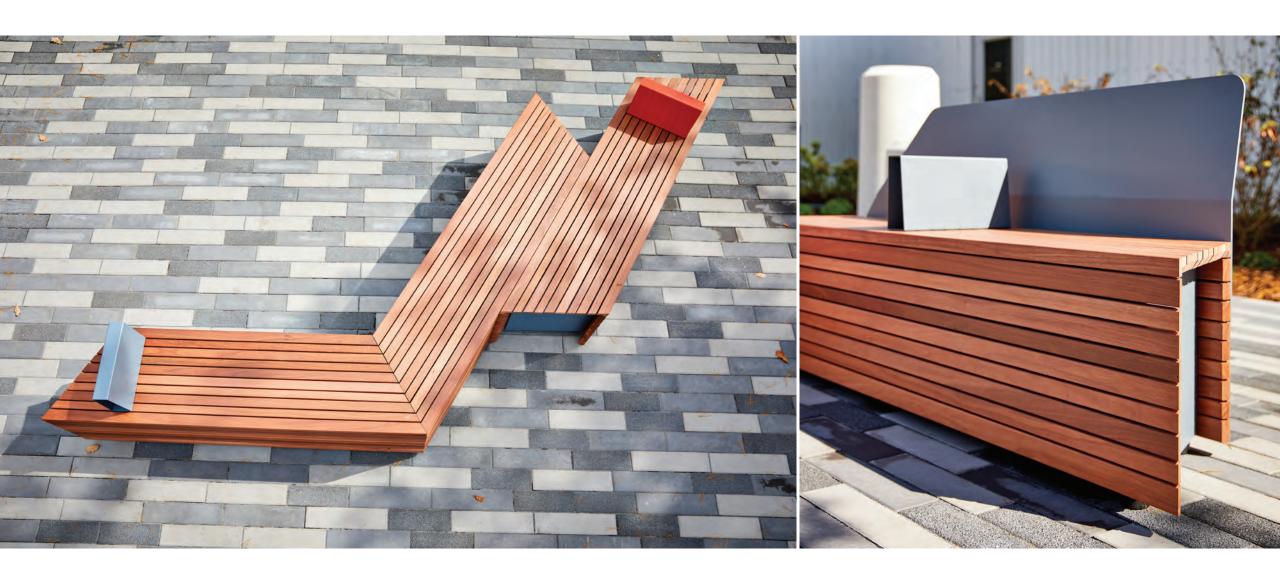

## A New Angle on What Bench Can Be

Parallel 42 is a bench of a different dimension. A place to sit is just the start for this modular wood seating system. Four parallel pieces provide elegantly simple building blocks for activating outdoor space. Frame space, divide space, enliven space to spark social interactions, formal and informal, impromptu and planned. Create settings around complementary site elements to support a wide variety of outdoor activities.

Apply right hand, left hand, straight and wedge modules singly or in combination. Distribute them, cluster them, line them up or branch them out. Form simple and complex configurations. Free standing or surface mounted pieces abut, not connect, so wherethey meet is up to you. Parallel 42 is a new set of tools for organizing public space. Application limited only by imagination.