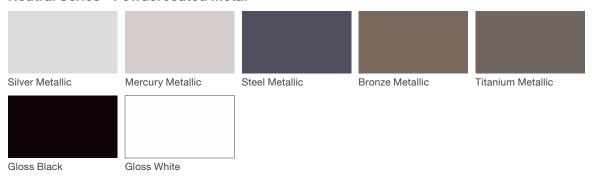

### **Neutral Series - Powdercoated Metal\***

#### **Powdercoated Metal**

Powdercoated Metal Pangard II® Polyester Powdercoat is a hard, yet flexible, finish that resists rusting, chipping, peeling and fading. In addition to colors shown, a wide selection of optional and custom colors may be specified for an upcharge.

\* All colors and patterns shown are approximate and may vary from sample and final.