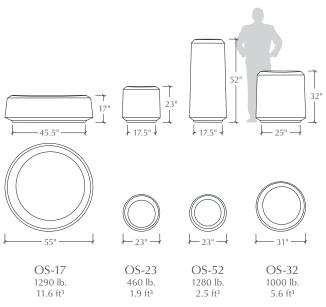

#### Notes

- See website to download CSI specifications
- Prices vary based on color, sandblasting, sealer and extra drain holes

All weights are approximate. Volume is calculated 1" down from the top surface of the planter.