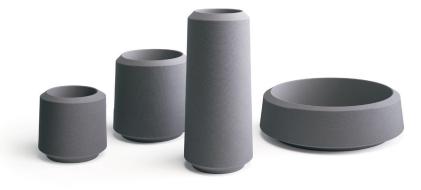

# Offset Series LANDSCAPE PLANTERS

A subtle "offset" to the planter openings lends visual intrigue, balancing the structured profile.