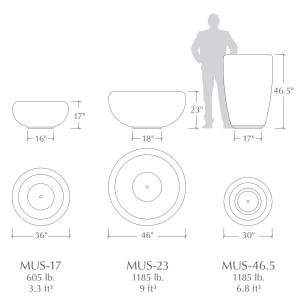

#### Notes

- See website to download CSI specifications
- Prices vary based on color, sandblasting, sealer and extra drain holes

All weights are approximate. Volume is calculated 1" down from the top surface of the planter.