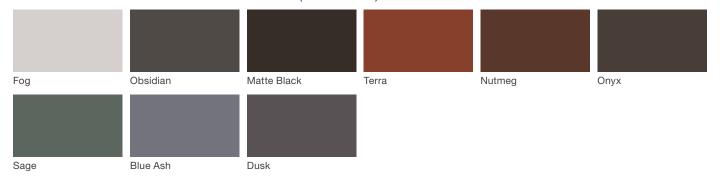

## **Architectural Series - Powdercoated Metal\*** (Fine Texture)

#### **Powdercoated Metal**

Powdercoated Metal Pangard II<sup>®</sup> Polyester Powdercoat is a hard, yet flexible, finish that resists rusting, chipping, peeling and fading. In addition to colors shown, a wide selection of optional and custom colors may be specified for an upcharge.

\* All colors and patterns shown are approximate and may vary from sample and final.