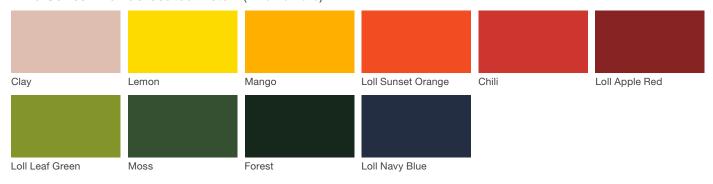

#### Vivid Series - Powdercoated Metal\* (Fine Texture)

#### **Powdercoated Metal**

Powdercoated Metal Pangard II<sup>®</sup> Polyester Powdercoat is a hard, yet flexible, finish that resists rusting, chipping, peeling and fading. In addition to colors shown, a wide selection of optional and custom colors may be specified for an upcharge.

\* All colors and patterns shown are approximate and may vary from sample and final.