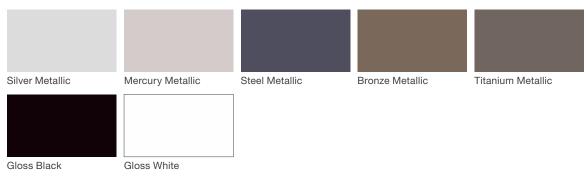

#### **Neutral Series - Powdercoated Metal\***

#### **Powdercoated Metal**

Powdercoated Metal Pangard II<sup>®</sup> Polyester Powdercoat is a hard, yet flexible, finish that resists rusting, chipping, peeling and fading. In addition to colors shown, a wide selection of optional and custom colors may be specified for an upcharge.

\* All colors and patterns shown are approximate and may vary from sample and final.