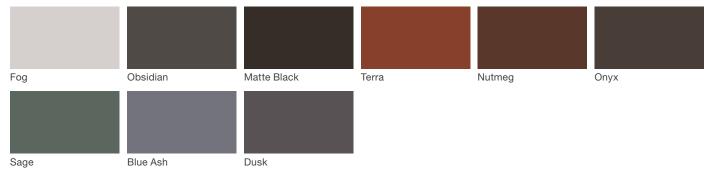

## Architectural Series - Powdercoated Metal\* (Fine Texture)

### **Powdercoated Metal**

Powdercoated Metal Pangard II<sup>®</sup> Polyester Powdercoat is a hard, yet flexible, finish that resists rusting, chipping, peeling and fading. In addition to colors shown, a wide selection of optional and custom colors may be specified for an upcharge.