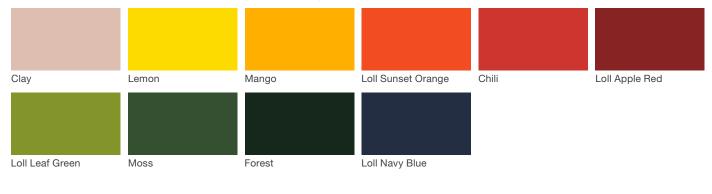

### Vivid Series - Powdercoated Metal\* (Fine Texture)

### **Powdercoated Metal**

Powdercoated Metal Pangard II<sup>®</sup> Polyester Powdercoat is a hard, yet flexible, finish that resists rusting, chipping, peeling and fading. In addition to colors shown, a wide selection of optional and custom colors may be specified for an upcharge.