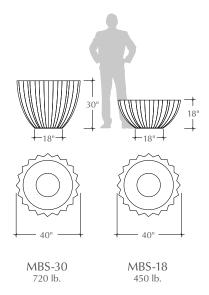

a landscapeforms company

# Mex Bold Series Landscape Containers

Round, architectural landscape container with vertical ribbed face pattern.



## TO SPECIFY

Select the MBS product number along with the options below.

#### Drainage

- Standard diameter hole: approximately 2-3/8"
- Custom size to function with irrigation & drainage (note size of plumbing fixture to be used)

#### Concrete Color

- Natural gray concrete
- 9 standard color options available
- Additional color mixing available

### Finishing

- Bituminous sealer (suggested for interior applications)
- Sandblast finish

#### Notes

- See website to download CSI specifications
- Prices vary based on color, sandblasting, sealer and extra drain holes



All weights are approximate

In 2002, Larry Kornegay designed the Mex Bold Series exclusively for Kornegay Design® LLC, a Landscape Forms® company