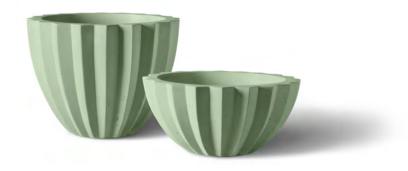

# Mex Bold Series Landscape Containers

Round, architectural landscape container with vertical ribbed face pattern.