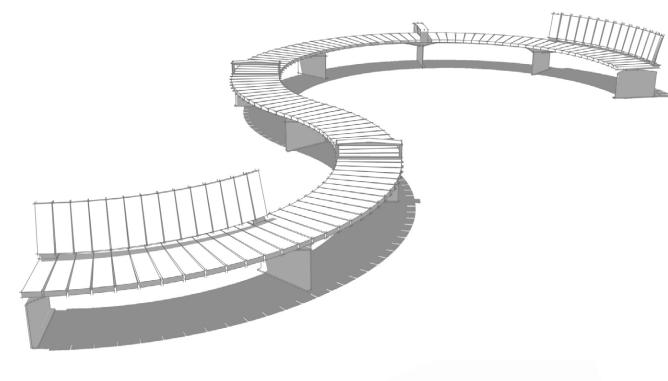

## **Benches**

- (5) 96" Radius Piano Key
- (1) Partial Back (Inside, Left)
- (1) Partial Back (Outside, Left)
- (1) Partial Back (Outside, Right)

#### Bases

- (2) Metal Supports
- (4) Metal "T" Supports

## **Benches**

- (8) 96" Radius Piano Key
- (1) Full Back (Inside)
- (1) Full Back (Outside)

#### Bases

- (2) Metal Supports
- (7) Metal "T" Supports

#### Arms

(3) Backless Arms

21