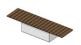

s, or in wall-mounted and top-of-wall mounted styles. Link can be specified with steel supports or block bases which give the bench a robust sense of permanence, while wall-mounted and top-of-wall mounted styles offer qualities of tension, balance, and levity. The following examples demonstrate the different ways in which Link can be specified and the mechanics of how the modular components work together. This guide is by no means exhaustive, but rather a jumping off point intended to familiarize designers with Link and inspire the many new possibilities this innovative system offers.

#### **Benches**







Inline Straight 23.5 x 86.5 x 18.25"



Inline Left & Right Miter 23.5 x 86.5 x 18.25"



Inline Left & Right Miter 23.5 x 86.5 x 18.25"



Piano Key Straight 23.5 x 87.5 x 18.25"





Piano Key Straight 23.5 x 87.5 x 18.25"



Piano Key 96" Radius 30 x 85 x 18.25"



Piano Key 140" Radius 27.5 x 78.5 x 18.25"

#### **Backs**



Inline Straight Full & Partial Back



Piano Key Straight Full & Partial Back



Piano Key 96" Outside Radius Full & Partial Back



Piano Key 140" Outside Radius Full & Partial Back



Piano Key 96" Inside Radius Full & Partial Back



Piano Key 140" Inside Radius Full & Partial Back

#### **Bases**



Metal "T" Support



Metal Support



Concrete Block

#### Arms



Backed Arm



Backless Arm

## **Benches**

(1) Straight Piano Key

#### Bases



## **Benches**

- (1) Straight Piano Key
- (1) Partial Back (Right)

## Bases

(1) Straight Concrete Block



## **Benches**

- (1) Straight Piano Key
- (1) Full Back

#### **Bases**

(2) Metal Supp