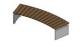

ed styles. Link can be specified with steel supports or block bases which give the bench a robust sense of permanence, while wall-mounted and top-of-wall mounted styles offer qualities of tension, balance, and levity. The following examples demonstrate the different ways in which Link can be specified and the mechanics of how the modular components work together. This guide is by no means exhaustive, but rather a jumping off point intended to familiarize designers with Link and inspire the many new possibilities this innovative system offers.

#### **Benches**







Inline Straight 23.5 x 86.5 x 18.25"



Inline Left & Right Miter 23.5 x 86.5 x 18.25"



Inline Left & Right Miter 23.5 x 86.5 x 18.25"



Piano Key Straight 23.5 x 87.5 x 18.25"





Piano Key Straight 23.5 x 87.5 x 18.25"



Piano Key 96" Radius 30 x 85 x 18.25"



Piano Key 140" Radius 27.5 x 78.5 x 18.25"

#### **Backs**



Inline Straight Full & Partial Back



Piano Key Straight Full & Partial Back



Piano Key 96" Outside Radius Full & Partial Back



Piano Key 140" Outside Radius Full & Partial Back



Piano Key 96" Inside Radius Full & Partial Back



Piano Key 140" Inside Radius Full & Partial Back

#### **Bases**



Metal "T" Support



Metal Support



Concrete Block

#### Arms



Backed Arm



Backless Arm

## **Benches**

(1) Straight Piano Key

#### Bases



## **Benches**

- (1) Straight Piano Key
- (1) Partial Back (Right)

## Bases

(1) Straight Concrete Block



## **Benches**

- (1) Straight Piano Key
- (1) Full Back

#### **Bases**

(2) Metal Supports

## Arms

(2) Backed Arms



## **Benc