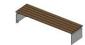

#### **Benches**

Inline Straight 23.5 x 86.5 x 18.25"

Inline Left & Right Miter 23.5 x 86.5 x 18.25"

Inline Left & Right Miter 23.5 x 86.5 x 18.25"

Piano Key Straight 23.5 x 87.5 x 18.25"

Piano Key Straight 23.5 x 87.5 x 18.25"