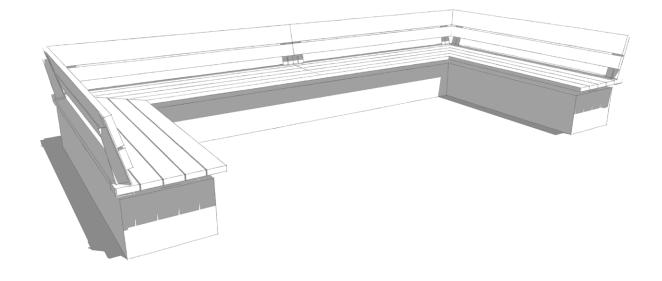

## **Benches**

- (2) Straight Inline
- (2) Inline Miter (Left)
- (2) Inline Miter (Right)
- (4) Partial Backs (Left)

## **Bases**

(6) Straight Concrete Blocks