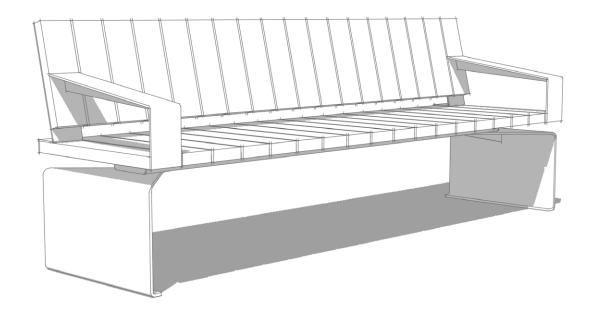

## **Benches**

- (1) Straight Piano Key
- (1) Full Back

#### **Bases**

(2) Metal Supports

## Arms

(2) Backed Arms