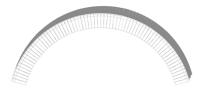

## **Benches**

(8) 96" Radius Piano Key

#### Bases

(8) Top of Wall Supports

## Arms

(8) Backless Arms