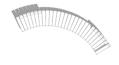

## **Benches**

- (8) 96" Radius Piano Key
- (1) Full Back (Inside)
- (1) Full Back (Outside)

#### Bases

- (2) Metal Supports
- (7) Metal "T" Supports

#### Arms

(3) Backless Arms

21