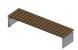

ixed with metal supports, concrete block bases, or in wall-mounted and top-of-wall mounted styles. Link can be specified with steel supports or block bases which give the bench a robust sense of permanence, while wall-mounted and top-of-wall mounted styles offer qualities of tension, balance, and levity. The following examples demonstrate the different ways in which Link can be specified and the mechanics of how the modular components work together. This guide is by no means exhaustive, but rather a jumping off point intended to familiarize designers with Link and inspire the many new possibilities this innovative system offers.

#### **Benches**







Inline Straight 23.5 x 86.5 x 18.25"



Inline Left & Right Miter 23.5 x 86.5 x 18.25"



Inline Left & Right Miter 23.5 x 86.5 x 18.25"



Piano Key Straight 23.5 x 87.5 x 18.25"





Piano Key Straight 23.5 x 87.5 x 18.25"



Piano Key 96" Radius 30 x 85 x 18.25"



Piano Key 140" Radius 27.5 x 78.5 x 18.25"

#### **Backs**



Inline Straight Full & Partial Back



Piano Key Straight Full & Partial Back



Piano Key 96" Outside Radius Full & Partial Back



Piano Key 140" Outside Radius Full & Partial Back



Piano Key 96" Inside Radius Full & Partial Back



Piano Key 140" Inside Radius Full & Partial Back

#### **Bases**



Metal "T" Support



Metal Support



Concrete Block

#### Arms



Backed Arm



Backless Arm

## **Benches**

(1) Straight Piano Key

#### Bases



## **Benches**

- (1) Straight Piano Key
- (1) Partial Back (Right)

## Bases

(1) Straight Concrete Block



## **Benches**

- (1) Straight Piano Key
-