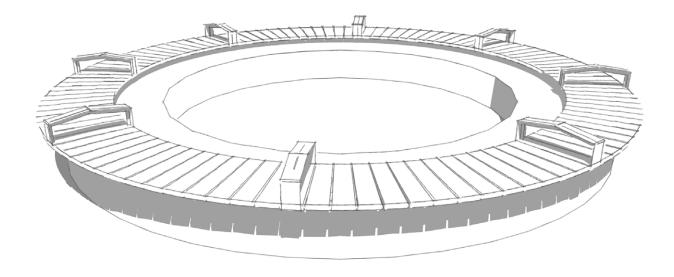

## **Benches**

- (8) 96" Radius Piano Key
- (1) Full Back (Inside)
- (1) Full Back (Outside)

#### Bases

- (2) Metal Supports
- (7) Metal "T" Supports

#### Arms

(3) Backless Arms

21