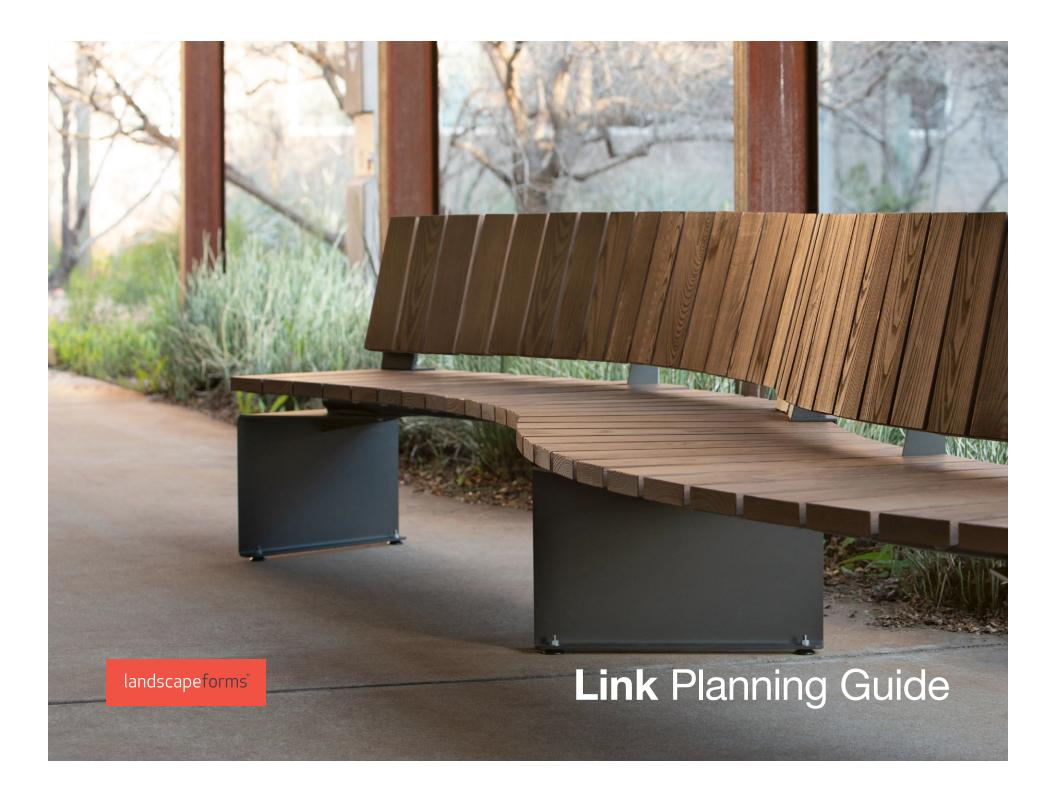

The Link seating system marks a new opportunity for designers to achieve the scalability, elegance and creative freedom of custom, one-off site furnishings with added value and simplicity. Designed in collaboration with Jess Sorel of sorelstudio, Link's dramatic, modern aesthetics and virtually limitless options and arrangements allow it to adapt to a diverse array of landscapes, applications and use cases. This guide offers inspiration on how Link can be configured to meet the needs of nearly any site, from quaint courtyards and pocket-parks to high-traffic campuses, streetscapes, and transit centers.

The options for Link are limitless and architecturally liberating. Inline or piano key orientations of the slats on the seats and backs allow for straight, mitered, arced, or even serpentine arrangements. Two different radii for the arced piano key orientation allow for varying degrees of curvature. Link benches can also be configured with or without backs and arms; and can be affixed with metal supports, concrete block bases, or in wall-mounted and top-of-wall mounted styles. Link can be specified with steel supports or block bases which give the bench a robust sense of permanence, while wall-mounted and top-of-wall mounted styles offer qualities of tension, balance, and levity. The following examples demonstrate the different ways in which Link can be specified and the mechanics of how the modular components work together. This guide is by no means exhaustive, but rather a jumping off point intended to familiarize designers with Link and inspire the many new possibilities this innovative system offers.