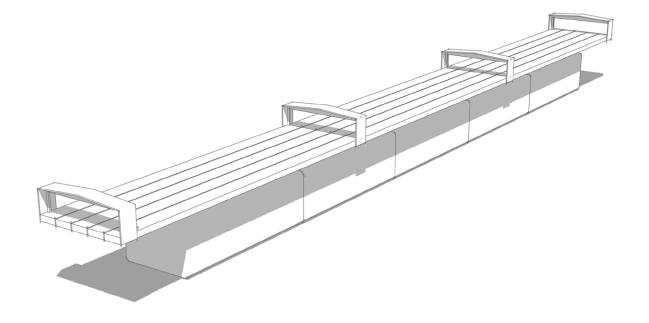

## **Benches**

- (6) Straight Inline
- (2) Partial Backs (Left)
- (1) Partial Backs (Right)

## **Bases**

(9) Top of Wall Supports