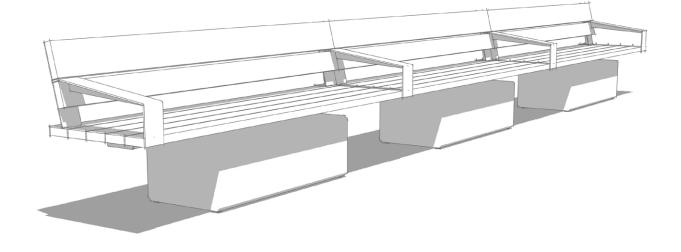

## **Benches**

- (5) Straight Inline
- (2) Full Backs
- (2) Partial Backs (Right)

## **Bases**

(5) Top of Wall Supports