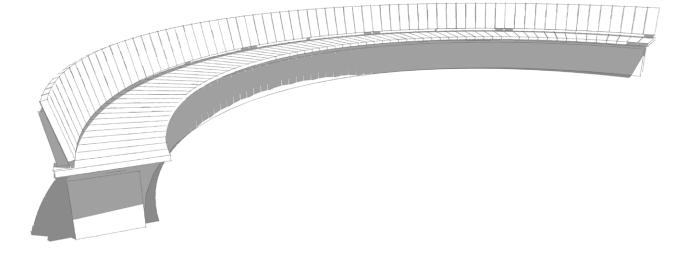

## **Benches**

- (8) 96" Radius Piano Key
- (1) Full Back (Inside)
- (1) Full Back (Outside)

#### Bases

- (2) Metal Supports
- (7) Metal "T" Supports

#### Arms

(3) Backless Arms

21