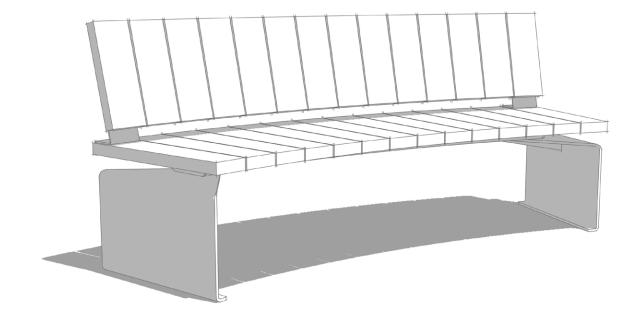

## **Benches**

- (5) 140" Radius Piano Key
- (5) Full Back (Outside)

## Bases

(5) Top of Wall Supports