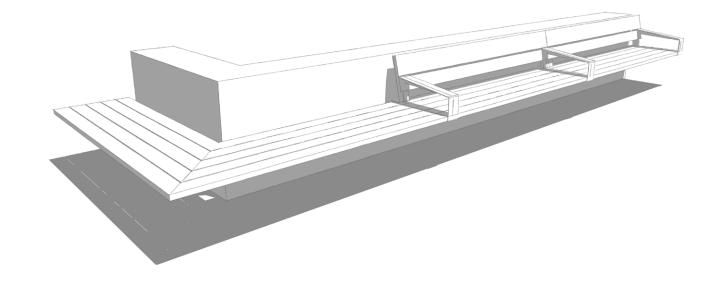

## **Benches**

- (4) Straight Inline
- (2) Partial Backs (Left + Right)

## Bases