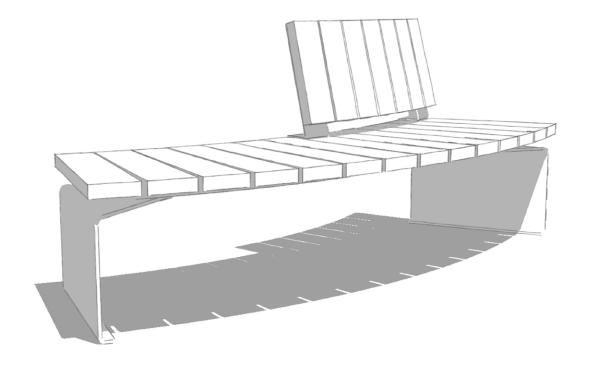

## **Benches**

- (5) 140" Radius Piano Key
- (5) Full Back (Outside)

## Bases

(5) Top of Wall Supports