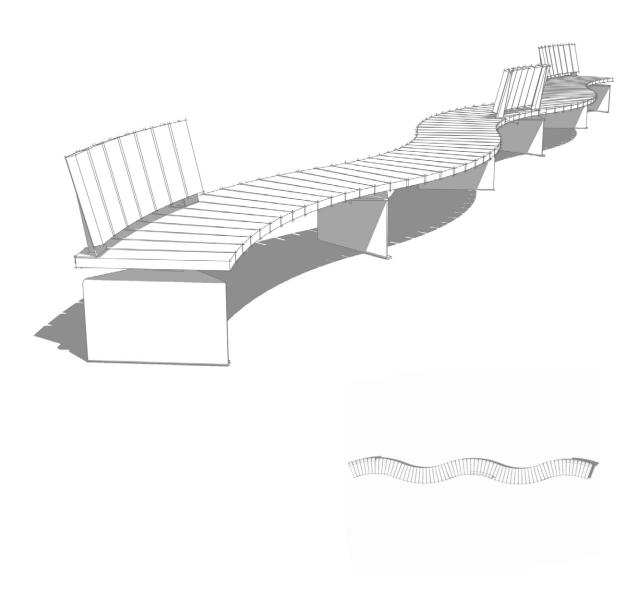

## **Benches**

- (5) Straight Inline
- (2) Full Backs
- (2) Partial Backs (Right)

## **Bases**

(5) Top of Wall Supports

## **Benches**

- (6) Straight Inline
- (2) Partial Backs (Left)
- (1) Partial Backs (Right)

## **Bases**

(9) Top of Wall Supports