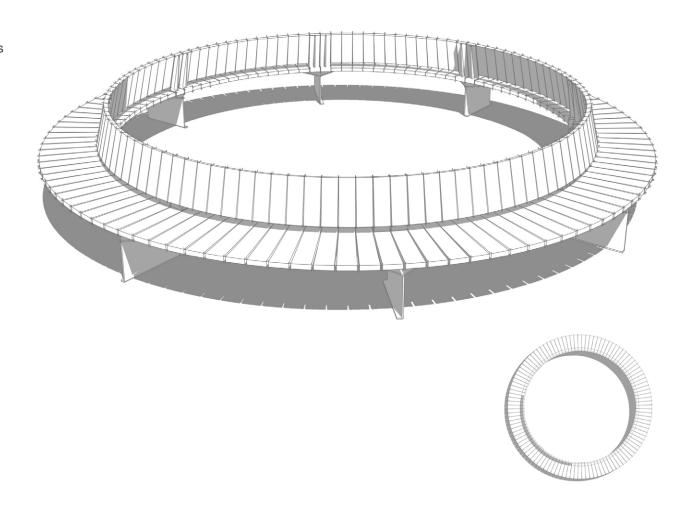

## **Benches**

- (8) 96" Radius Piano Key
- (8) Full Back (Inside)

## Bases

(8) Metal "T" Supports