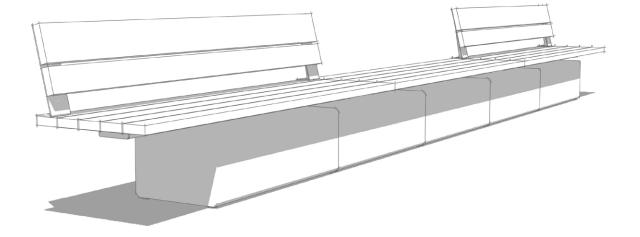

## **Benches**

- (3) Straight Inline
- (2) Full Back

## Bases

(5) Straight Concrete Blocks