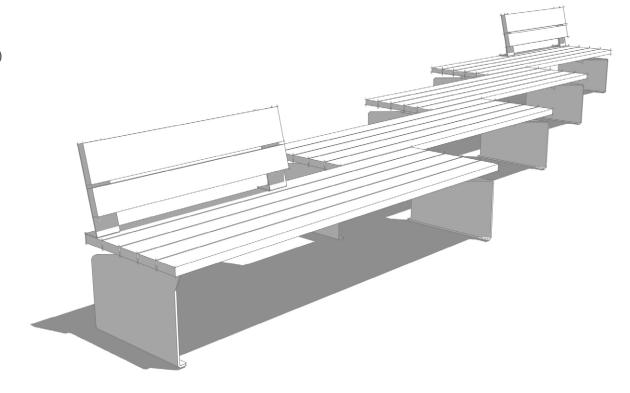

## **Benches**

- (3) Straight Inline
- (2) Full Back

## Bases

(5) Straight Concrete Blocks