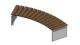

## **Benches**

- (1) 96" Radius Piano Key
- (1) Partial Back (Inside, Right)

## Bases