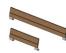

#### **Benches**

Inline Straight 23.5 x 86.5 x 18.25"

Inline Left & Right Miter 23.5 x 86.5 x 18.25"

Inline Left & Right Miter 23.5 x 86.5 x 18.25"

Piano Key Straight 23.5 x 87.5 x 18.25"

Piano Key Straight 23.5 x 87.5 x 18.25"

Piano Key 96" Radius 30 x 85 x 18.25"

Piano Key 140" Radius 27.5 x 78.5 x 18.25"