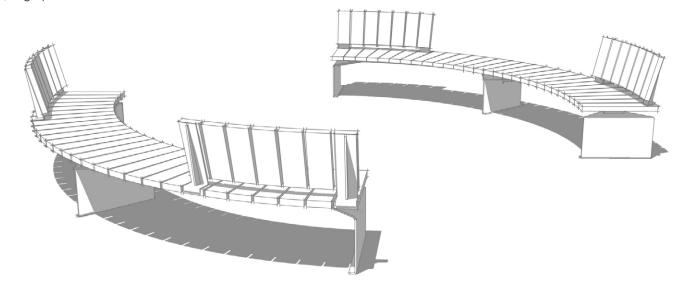

The Link seating system marks a new opportunity for designers to achieve the scalability, elegance and creative freedom of custom, one-off site furnishings with added value and simplicity. Designed in collaboration with Jess Sorel of sorelstudio, Link's dramatic, modern aesthetics and virtually limitless options and arrangements allow it to adapt to a diverse array of landscapes, applications and use cases. This guide offers inspiration on how Link can be configured to meet the needs of nearly any site, from quaint courtyards and pocket-parks to high-traffic campuses, streetscapes, and transit centers.

The options for Link are limitless and architecturally liberating. Inline or piano key orientations of the slats on the seats and backs allow for straight, mitered, arced, or even serpentine arrangements. Two different radii for the arced piano key orientation allow for varying degrees of curvature. Link benches can also be configured with or without backs and arms; and can be affixed with metal supports, concrete block bases, or in wall-mounted and top-of-wall mounted styles. Link can be specified with steel supports or block bases which give the bench a robust sense of permanence, while wall-mounted and top-of-wall mounted styles offer qualities of tension, balance, and levity. The following examples demonstrate the different ways in which Link can be specified and the mechanics of how the modular components work together. This guide is by no means exhaustive, but rather a jumping off point intended to familiarize designers with Link and inspire the many new possibilities this innovative system offers.

#### **Benches**

Inline Straight 23.5 x 86.5 x 18.25"

Inline Left & Right Miter 23.5 x 86.5 x 18.25"

Inline Left & Right Miter 23.5 x 86.5 x 18.25"

Piano Key Straight 23.5 x 87.5 x 18.25"

Piano Key Straight 23.5 x 87.5 x 18.25"

Piano Key 96" Radius 30 x 85 x 18.25"

Piano Key 140" Radius 27.5 x 78.5 x 18.25"

#### **Backs**

Inline Straight Full & Partial Back

Piano Key Straight Full & Partial Back

Piano Key 96" Outside Radius Full & Partial Back

Piano Key 140" Outside Radius Full & Partial Back

Piano Key 96" Inside Radius Full & Partial Back

Piano Key 140" Inside Radius Full & Partial Back

#### **Bases**

Metal "T" Support

Metal Support

Concrete Block

#### Arms

Backed Arm

Backless Arm