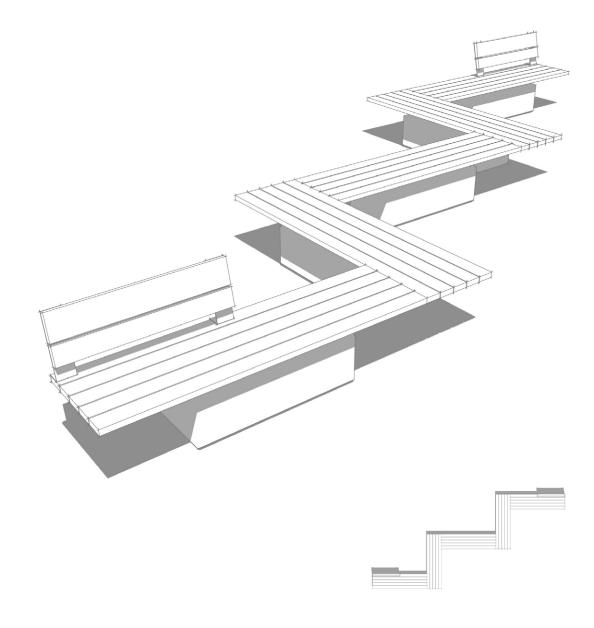

## **Benches**

- (2) Inline Miter (Left)
- (2) Inline Miter (Right)
- (4) Full Backs

## **Bases**

(4) Top of Wall Supports