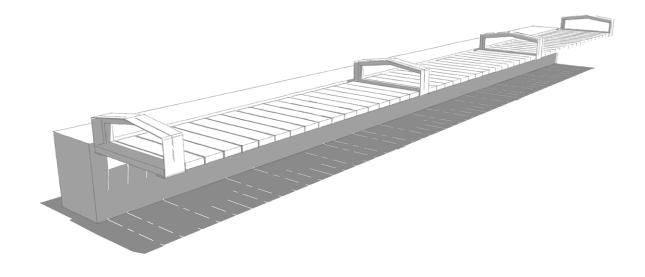

## **Benches**

- (2) Inline Miter (Left)
- (2) Inline Miter (Right)
- (4) Full Backs

## **Bases**

(4) Top of Wall Supports