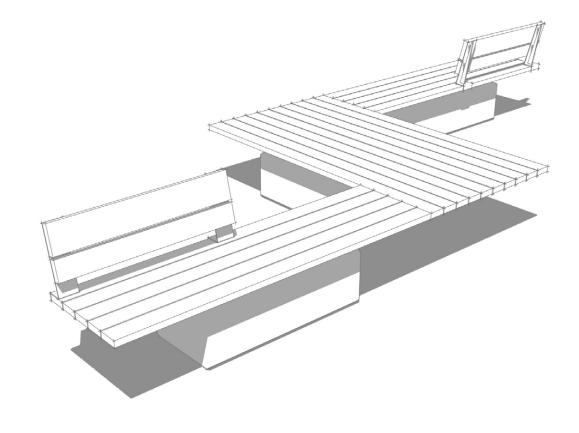

## **Benches**

- (3) Straight Inline
- (3) Full Back

## Bases

(3) Straight Concrete Blocks

## Arms

(4) Backed Arms