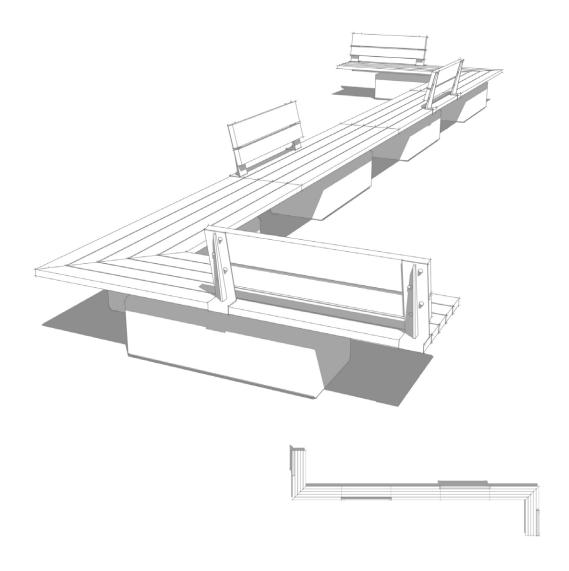

## **Benches**

- (2) Straight Inline
- (1) Inline Miter (Left)
- (1) Inline Miter (Right)
- (2) Full Backs

#### Bases

(4) Wall Mount Supports

#### Arms

(3) Backed Arms