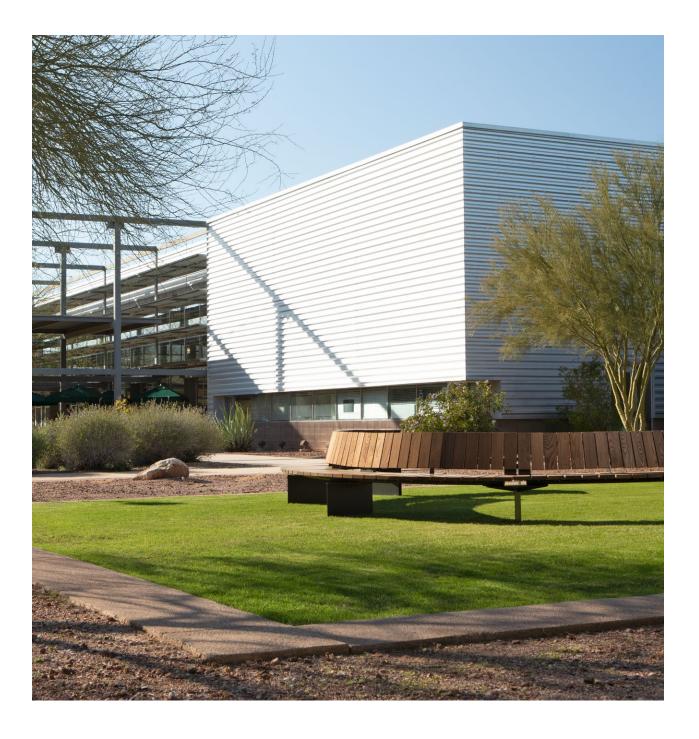

The Link seating system marks a new opportunity for designers to achieve the scalability, elegance and creative freedom of custom, one-off site furnishings with added value and simplicity. Designed in collaboration with Jess Sorel of sorelstudio, Link's dramatic, modern aesthetics and virtually limitless options and arrangements allow it to adapt to a diverse array of landscapes, applications and use cases. This guide offers inspiration on how Link can be configured to meet the needs of nearly any site, from quaint courtyards and pocket-parks to high-traffic campuses, streetscapes, and transit centers.

The options for Link are limitless and architecturally liberating. Inline or piano key orientations of the slats on the seats and backs allow for straight, mitered, arced, or even serpentine arrangements. Two different radii for the arced piano key orientation allow for varying degrees of curvature. Link benches can also be configured with or without backs and arms; and can be affixed with metal supports, concrete block bases, or in wall-mounted and top-of-wall mounted styles. Link can be specified with steel supports or block bases which give the bench a robust sense of permanence, while wall-mounted and top-of-wall mounted styles offer qualities of tension, balance, and levity. The following examples demonstrate the different ways in which Link can be specified and the mechanics of how the modular components work together. This guide is by no means exhaustive, but rather a jumping off point intended to familiarize designers with Link and inspire the many new possibilities this innovative system offers.