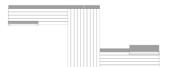

## **Benches**

- (5) Straight Inline
- (2) Full Backs
- (2) Partial Backs (Right)

## **Bases**

(5) Top of Wall Supports