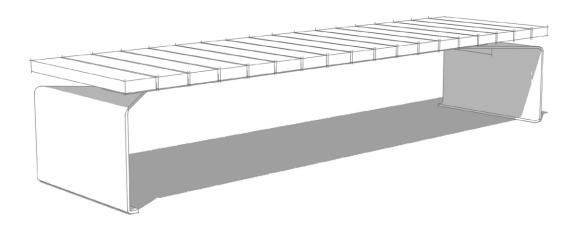

Benches**







Inline Straight 23.5 x 86.5 x 18.25"



Inline Left & Right Miter 23.5 x 86.5 x 18.25"



Inline Left & Right Miter 23.5 x 86.5 x 18.25"



Piano Key Straight 23.5 x 87.5 x 18.25"





Piano Key Straight 23.5 x 87.5 x 18.25"



Piano Key 96" Radius 30 x 85 x 18.25"



Piano Key 140" Radius 27.5 x 78.5 x 18.25"

#### **Backs**



Inline Straight Full & Partial Back



Piano Key Straight Full & Partial Back



Piano Key 96" Outside Radius Full & Partial Back



Piano Key 140" Outside Radius Full & Partial Back



Piano Key 96" Inside Radius Full & Partial Back



Piano Key 140" Inside Radius Full & Partial Back

#### **Bases**



Metal "T" Support



Metal Support



Concrete Block

#### Arms



Backed Arm



Backless Arm

## **Benches**

(1) Straight Piano Key

#### Bases



## **Benches**

- (1) Straight Piano Key
- (1) Partial Back (Right)

## Bases

(1) Straight Concrete Block



## **Benches**

- (1) Straight Piano Key
- (1) Full Back

#### **Bases**

(2) Metal Supports

## Arms

(2) Backed Arms



## **Benches**

- (3) Straight Inline
- (2) Full Back

## Bases

(5) Straight Concrete Blocks





## **Benches**

- (3) Straight Inline
- (3) Full Back

## Bases

(3) Straight Concrete Blocks

## Arms

(4) Backed Arms



## **Benches**

(3) Straight Inline

#### Bases

(5) Straight Concrete Blocks

## Arms

(4) Backless Arms





## **Benches**

(3) Piano Key Inline

#### Bases

(3) Wall Mount Supports

## Arms

(4) Backless Arms



8

## **Benches**

- (5) Straight Inline
- (2) Full Backs
- (2) Partial Backs (Right)

## **Bases**

(5) Top of Wall Supports