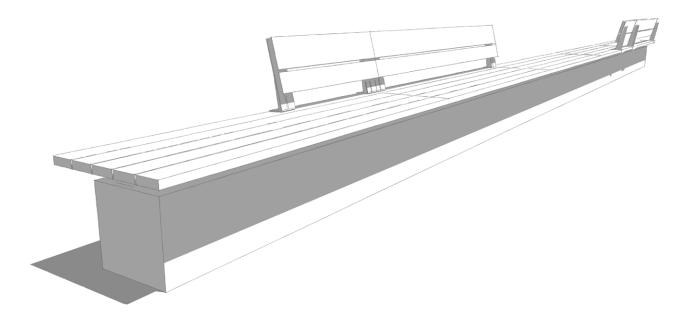

## **Benches**

- (1) Straight Piano Key
- (1) Full Back

#### **Bases**

(2) Metal Supports