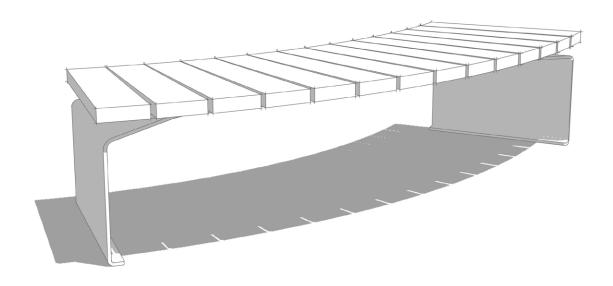

ine Miter (Right)
- (4) Full Backs

## **Bases**

(4) Top of Wall Supports





## **Benches**

- (2) Straight Inline
- (1) Inline Miter (Left)
- (1) Inline Miter (Right)
- (2) Full Backs

#### Bases

(4) Wall Mount Supports

#### Arms

(3) Backed Arms





## **Benches**

- (4) Straight Inline
- (2) Partial Backs (Left + Right)

## Bases





## **Benches**

- (4) Straight Inline
- (2) Partial Backs (Left)

## **Bases**

(4) Straight Concrete Blocks





## **Benches**

- (5) Straight Inline
- (1) Partial Back (Left + Right)

## **Bases**

(5) Straight Concrete Blocks



## **Benches**

- (2) Straight Inline
- (2) Inline Miter (Left)
- (2) Inline Miter (Right)
- (4) Partial Backs (Left)

## **Bases**

(6) Straight Concrete Blocks



## **Benches**

(1) 96" Radius Piano Key

## **Bases**





## **Benches**

- (1) 96" Radius Piano Key
- (1) Partial Back (Inside, Right)

## Bases





## **Benches**

- (1) 140" Radius Piano Key
- (1) Full Back (Outside)

## Bases





## **Benches**

- (5) 96" Radius Piano Key
- (1) Partial Back (Inside, Left)
- (1) Partial Back (Outside, Left)
- (1) Partial Back (Outside, Right)

#### Bases

- (2) Metal Supports
- (4) Metal "T" Supports



## **Benches**

- (8) 96" Radius Piano Key
- (1) Full Back (Inside)
- (1) Full Back (Outside)

#### Bases

- (2) Metal Supports
- (7) Metal "T" Supports

#### Arms

(3) Backless Arms





21

## **Benches**

- (4) 96" Radius Piano Key
- (2) Partial Back (Outside, Left)
- (2) Partial Back (Outside, Right)

#### Bases

- (4) Metal Supports
- (2) Metal "T" Supports







## **Benches**

- (5) 140" Radius Pi