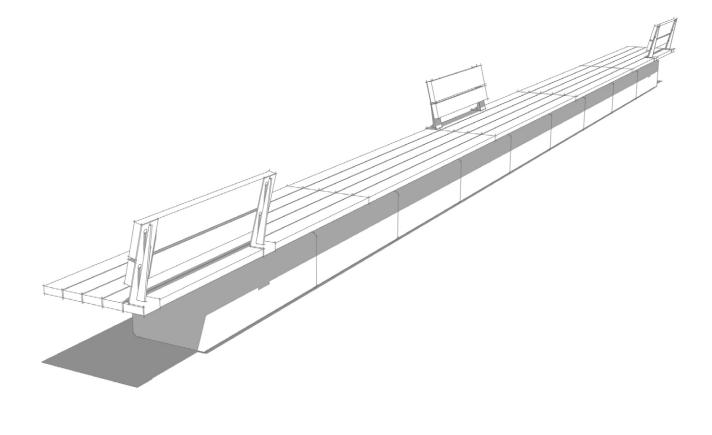

## **Benches**

(3) Straight Inline

#### Bases

(5) Straight Concrete Blocks

## Arms

(4) Backless Arms