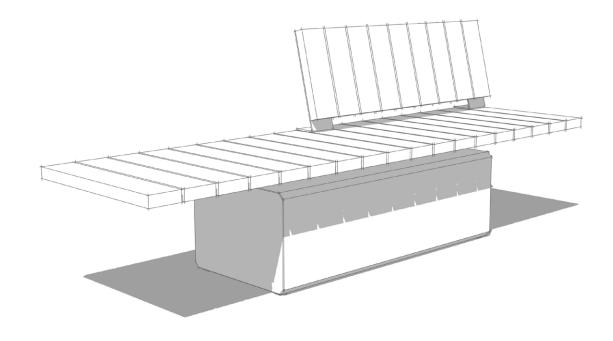

## **Benches**

- (1) Straight Piano Key
- (1) Partial Back (Right)

## Bases

(1) Straight Concrete Block