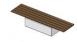

#### **Benches**

Inline Straight 23.5 x 86.5 x 18.25"

Inline Left & Right Miter 23.5 x 86.5 x 18.25"

Inline Left & Right Miter 23.5 x 86.5 x 18.25"

Piano Key Straight 23.5 x 87.5 x 18.25"

Piano Key Straight 23.5 x 87.5 x 18.25"