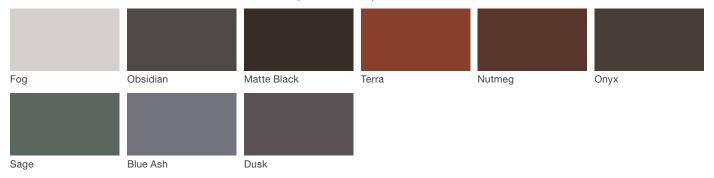

# **Lakeside Litter**

#### **Material / Colors Sheet**

### Vivid Series - Powdercoated Metal\* (Fine Texture)



#### **Neutral Series - Powdercoated Metal\***



### Architectural Series - Powdercoated Metal\* (Fine Texture)



## landscapeforms

# **Lakeside Litter**

#### Material / Colors Sheet

#### **Powdercoated Metal**

Powdercoated Metal Pangard II® Polyester Powdercoat is a hard, yet flexible, finish that resists rusting, chipping, peeling and fading. In addition to colors shown, a wide selection of optional and custom colors may be specified for an upcharge.

\* All colors and patterns shown are approximate and may vary from sample and final.

Visit landscapeforms.com for more information. Specifications are subject to change without notice. Landscape Forms supports the Landscape Architecture Foundation at the Second Century level. ©2023 Landscape Forms, Inc.

landscapeforms.com | specify@landscapeforms.com