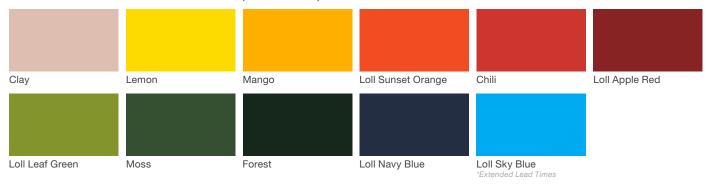

# **Lakeside Litter**

#### **Material / Colors Sheet**

### Vivid Series - Powdercoated Metal\* (Fine Texture)



#### **Neutral Series - Powdercoated Metal\***



### Architectural Series - Powdercoated Metal\* (Fine Texture)



## landscapeforms

# **Lakeside Litter**

#### Material / Colors Sheet

#### **Powdercoated Metal**

Powdercoated Metal Pangard II® Polyester Powdercoat is a hard, yet flexible, finish that resists rusting, chipping, peeling and fading. In addition to colors shown, a wide selection of optional and custom colors may be specified for an upcharge.

\* All colors and patterns shown are approximate and may vary from sample and final.

Visit landscapeforms.com for more information. Specifications are subject to change without notice. Landscape Forms supports the Landscape Architecture Foundation at the Second Century level. ©2023 Landscape Forms, Inc.

landscapeforms.com | specif