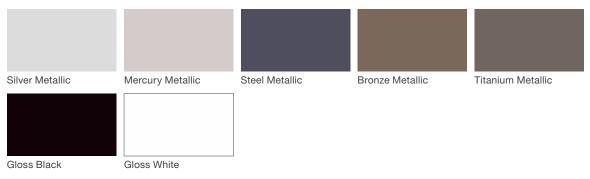

# **Lakeside Litter**

#### **Material / Colors Sheet**

### Vivid Series - Powdercoated Metal\* (Fine Texture)



#### **Neutral Series - Powdercoated Metal\***



### Architectural Series - Powdercoated Metal\* (Fine Texture)



## landscapeforms

# **Lakeside Litter**

#### Material / Colors Sheet

#### **Powdercoated Metal**

Powdercoated Metal Pangard II® Polyester Powdercoat is a hard, yet flexible, finish that resists rusting, chipping, peeling and fading. In addition to colors shown, a wide selection of optional and custom colors may be specified for an upcharge.

\* All colors and patterns shown are approximate and may vary from sample and final.

Visit landscapeforms.com for more information. Specifications are subject to change without notice. Landscape Forms supports the Landscape Architecture Foundation at the Second Century level. ©2023 Landscape Forms, Inc.

landscapeforms.com | specify@landscapeforms.com