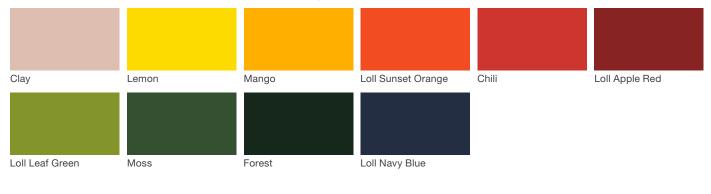

# Vivid Series - Powdercoated Metal\* (Fine Texture)

#### **Powdercoated Metal**

Powdercoated Metal Pangard II<sup>®</sup> Polyester Powdercoat is a hard, yet flexible, finish that resists rusting, chipping, peeling and fading. In addition to colors shown, a wide selection of optional and custom colors may be specified for an upcharge.