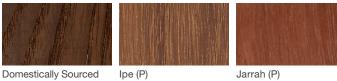

#### Woodgrains (Exterior, No Finish)\*

Thermally Modified Ash

### Woodgrains (Exterior, No Finish)

Exterior woods weather to a warm, pewter gray; no finish is applied so no maintenance is required. Available in Ipe, Jarrah, and Domestically Sourced Thermally Modified Ash (DSTMA); and if applicable,

Redwood, Teak, or Alaskan Yellow Cedar. Pricing for standard woods and options varies. (P) = Premium Woods

\* All colors and woodgrains shown are approximate and may vary