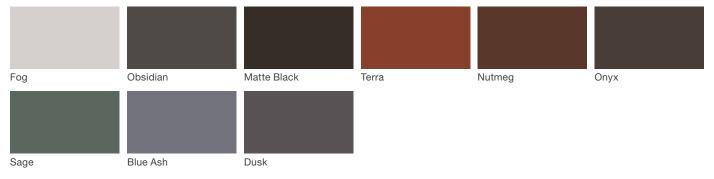

# Neutral Series - Powdercoated Metal\*

1

| Silver Metallic | Mercury Metallic | Steel Metallic | Bronze Metallic | Titanium Metallic |
|-----------------|------------------|----------------|-----------------|-------------------|
|                 |                  |                |                 |                   |
|                 |                  |                |                 |                   |
| Gloss Black     | Gloss White      |                |                 |                   |
| GIUSS DIACK     | Gloss White      |                |                 |                   |

#### **Powdercoated Metal**

Powdercoated Metal Pangard II<sup>®</sup> Polyester Powdercoat is a hard, yet flexible, finish that resists rusting, chipping, peeling and fading. In addition to colors shown, a wide selection of optional and custom colors may be specified for an upcharge.