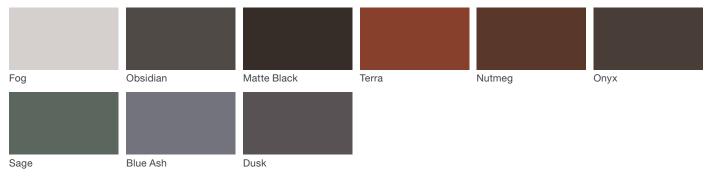

### Architectural Series - Powdercoated Metal\* (Fine Texture)

#### **Powdercoated Metal**

Powdercoated Metal Pangard  $II^{\textcircled{O}}$  Polyester Powdercoat is a hard, yet flexible, finish that resists rusting, chipping, peeling and fading. In addition to colors shown, a wide selection of optional and custom colors may be specified for an upcharge.