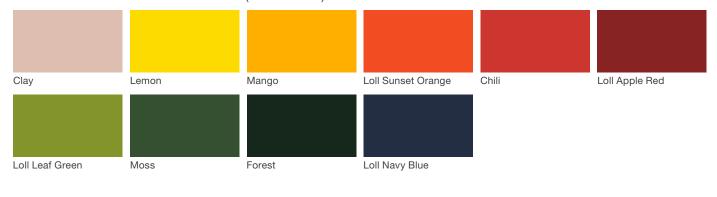

### Vivid Series - Powdercoated Metal\* (Fine Texture)

#### **Powdercoated Metal**

Powdercoated Metal Pangard  $II^{\textcircled{O}}$  Polyester Powdercoat is a hard, yet flexible, finish that resists rusting, chipping, peeling and fading. In addition to colors shown, a wide selection of optional and custom colors may be specified for an upcharge.