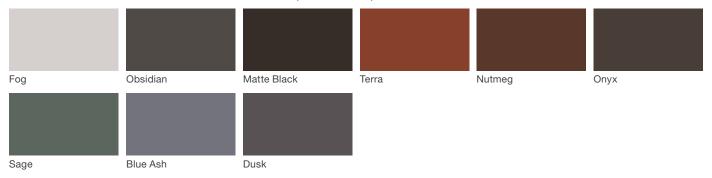

# Kaleidoscope OS

landscapeforms

# **Material / Colors Sheet**

# Vivid Series - Powdercoated Metal\* (Fine Texture)



### **Neutral Series - Powdercoated Metal\***



# Architectural Series - Powdercoated Metal\* (Fine Texture)



# Kaleidoscope OS

landscapeforms

# **Material / Colors Sheet**

#### **Powdercoated Metal**

Powdercoated Metal Pangard II® Polyester Powdercoat is a hard, yet flexible, finish that resists rusting, chipping, peeling and fading. In addition to colors shown, a wide selection of optional and custom colors may be specified for an upcharge.

\* All colors and patterns shown are approximate and may vary from sample and final.

Visit landscapeforms.com for more information. Specifications are subject to change without notice. Landscape Forms supports the Landscape Architecture Foundation at the Second Century level. ©2023 Landscape Forms, Inc.

landscapeforms.com | specify@landscapeforms.com