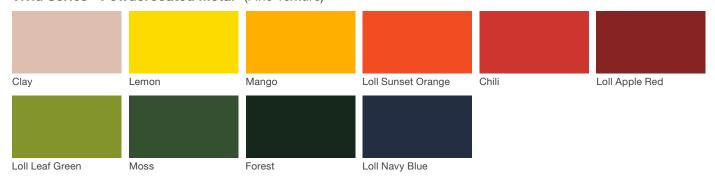

# Kaleidoscope OS

landscapeforms

# **Material / Colors Sheet**

# Vivid Series - Powdercoated Metal\* (Fine Texture)



### **Neutral Series - Powdercoated Metal\***



# Architectural Series - Powdercoated Metal\* (Fine Texture)



# Kaleidoscope OS

landscapeforms

# **Material / Colors Sheet**

#### **Powdercoated Metal**

Powdercoated Metal Pangard II® Polyester Powdercoat is a hard, yet flexible, finish that resists rusting, chipping, peeling and fading. In addition to colors shown, a wide selection of optional and custom colors may be specified for an upcharge.

\* All colors and patterns shown are approximate and may vary from sample and final.

Visit landscapeforms.com for more information. Specifications are subject to change without notice. Landscape Forms supports the Landscape Architecture Foundation at the Second Century level. ©2023 Landscape Forms, Inc.

landscapeforms.com | specify@landsca