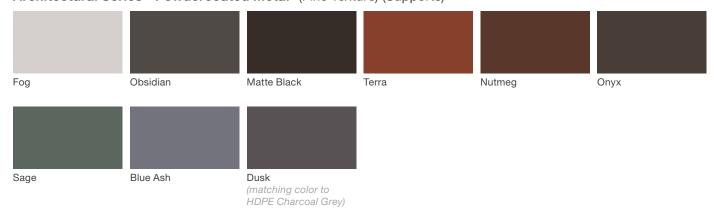

### Architectural Series - Powdercoated Metal\* (Fine Texture) (Supports)

#### **Powdercoated Metal**

Powdercoated Metal Pangard II® Polyester Powdercoat is a hard, yet flexible, finish that resists rusting, chipping, peeling and fading. In addition to colors shown, a wide selection of optional and custom colors may be specified for an upcharge.