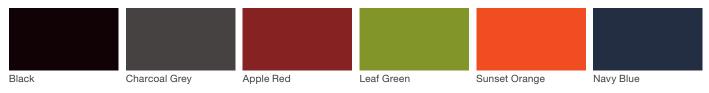

# Loll Designs - High-Density Polyethylene (H.D.P.E.)\* (Seat/Back/Table Top)

### **Loll Designs High Density Polyethylene**

Loll Designs High Density Polyethylene Loll Designs High Density Polyethylene is made from recycled HDPE (high density polyethylene) sourced primarily from recycled milk jugs. Please note that when the Harvest product is placed in FULL direct sun, testing has demonstrated that the following Loll HDPE colors have exhibited NO significant change of color over time: Black, Charcoal Grey, and Navy Blue. Testing has also indicated that the following HDPE colors have shown INCREASED change of color over time: Apple Red, Sunset Orange, and Leaf Green. Please note that the changing of color of the HDPE can occur at a different rate than the changing of color of the powdercoated aluminum.