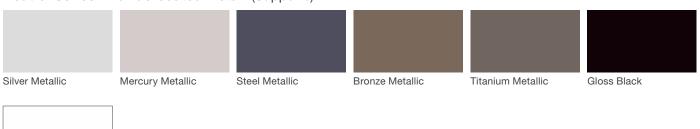

# Neutral Series - Powdercoated Metal\* (Supports)

Gloss White

#### **Powdercoated Metal**

Powdercoated Metal Pangard II® Polyester Powdercoat is a hard, yet flexible, finish that resists rusting, chipping, peeling and fading. In addition to colors shown, a wide selection of optional and custom colors may be specified for an upcharge.