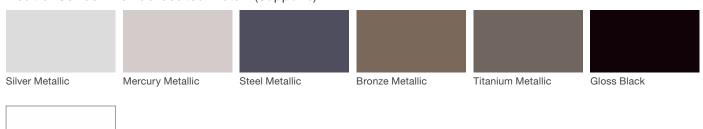

#### **Material / Colors Sheet**

# Neutral Series - Powdercoated Metal\* (Supports)

Gloss White

\* All colors and patterns shown are approximate and may vary from sample and final.