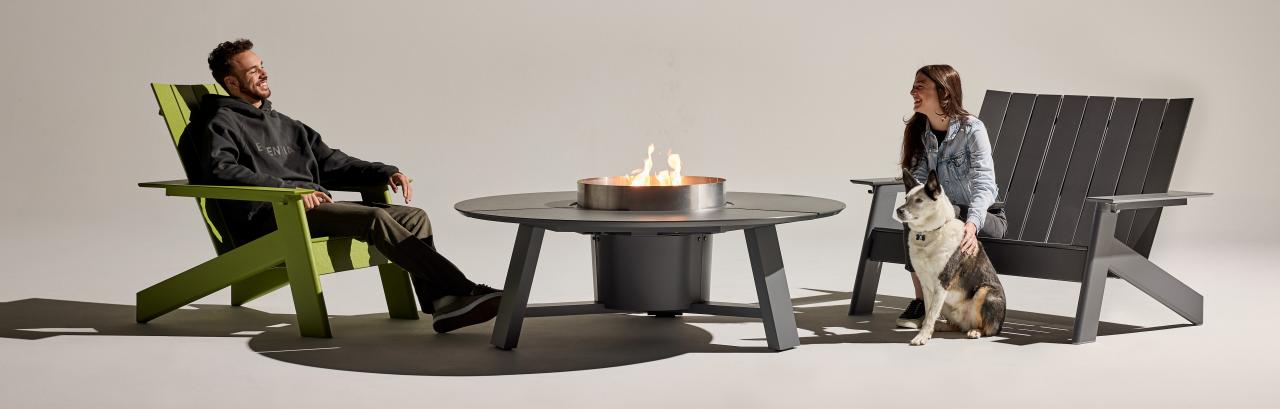

ual height table, and a round side table, the Harvest line welcomes a full range of postures from upright and more formal to low-to-the-ground, kicked back and fully relaxed. Across the board, Harvest tables are generously sized and constructed from durable high density polyethylene (HDPE), designed to gather the whole group in daylight or moonlight. For the rectangular tables, an optional LED light spanning the center sets the mood with warm, gentle illumination. For the round side table, an optional fire pit insert creates a signature outdoor experience that reflects the casual, carefree and "lollygagging" spirit at the heart of Harvest. Benches and stools in standing and dining height round out the Harvest line, accommodating a variety of postures, outdoor environments, and use cases.





# **Casual Done Right**

Harvest's HDPE surfaces won't get too hot or cold and require low-to-no maintenance. The line's colors are blended into the plastic, and a UV-resistant compound is added to the pigment, ensuring many vibrant years in Leaf Green, Apple Red, Sunset Orange, Navy, Dusk, or Black. The rust-proof commercial grade cast and extruded aluminum supports and understructure are finished with Landscape Forms' proprietary powdercoating to resist fading and chipping.











## **Good Green Fun**

The Harvest table, bench and stool tops are made with post-consumer recycled plastic, keeping a considerable amount of valuable HDPE out of the landfill. All elements in the Harvest line are manufactured with nearly zero waste, and, at the end of their useful lives, your Harvest t