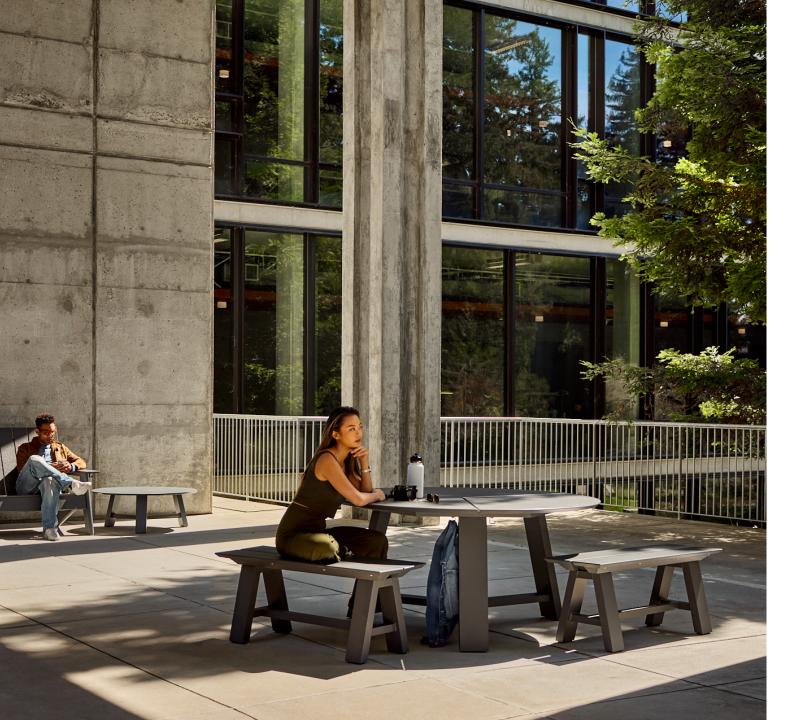

# **Shared Experiences**

The Harvest line of communal tables brings us together—whether friends, coworkers, or classmates—to share our experiences outdoors. It celebrates the good life for those who work hard and relax harder. It invites us to "settle in" and share a conversation, a meal, a goal, a laugh, or simply to enjoy the view.

#### **Fun in Function**

Some of our best moments are made outdoors, and Harvest is here to help. Including rectangular tables in standing and dining heights, round tables in standing and dining heights, a round casual height table, and a round side table, the Harvest line welcomes a full range of postures from upright and more formal to low-to-the-ground, kicked back and fully relaxed. Across the board, Harvest tables are generously sized and constructed from durable high density polyethylene (HDPE), designed to gather the whole group in daylight or moonlight. For the rectangular tables, an optional LED light spanning the center sets the mood with warm, gentle illumination. For the round side table, an optional fire pit insert creates a signature outdoor experience that reflects the casual, carefree and "lollygagging" spirit at the heart of Harvest. Benches and stools in standing and dining height round out the Harvest line, accommodating a variety of postures, outdoor environments, and use cases.