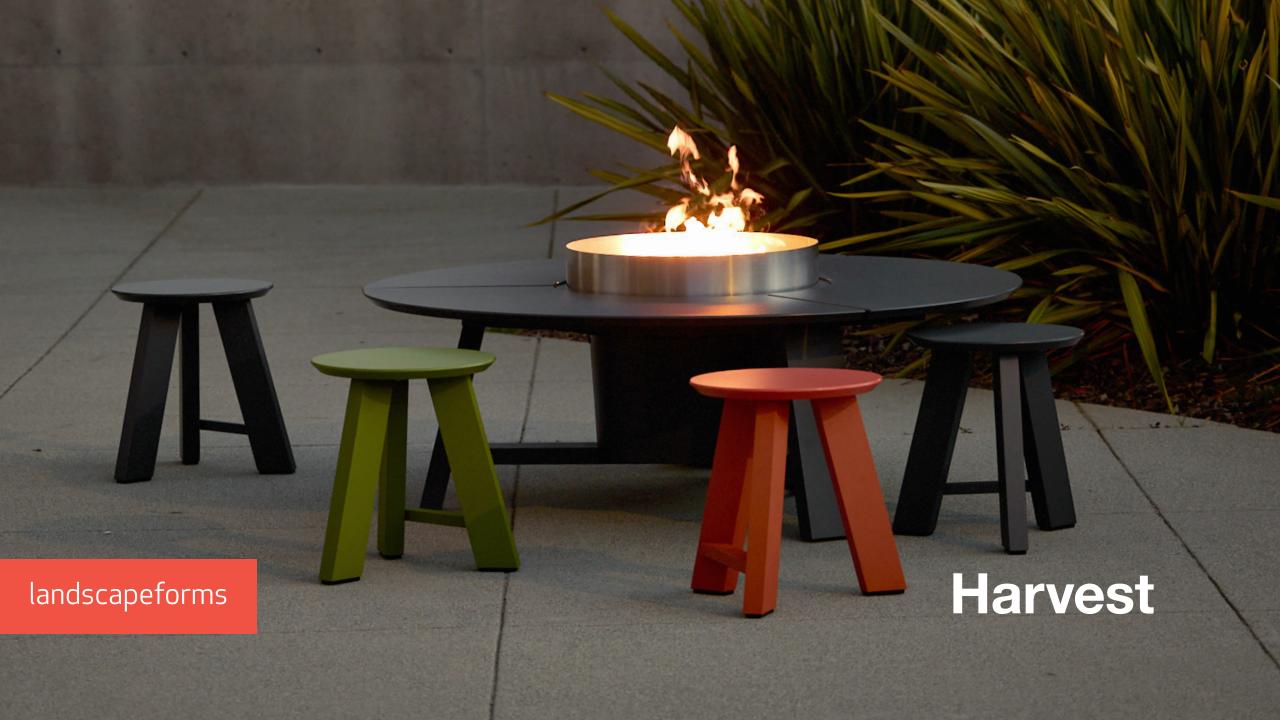

# **Shared Experiences**

The Harvest line of communal tables brings us together—whether friends, coworkers, or classmates—to share our experiences outdoors. It celebrates the good life for those who work hard and relax harder. It invites us to "settle in" and share a conversation, a meal, a goal, a laugh, or simply to enjoy the view.

#### **Fun in Function**

Some of our best moments are made outdoors, and Harvest is here to help. Including rectangular tables in standing and dining heights, round tables in standing and dining heights, a round casual height table, and a round side table, the Harvest line welcomes a full range of postures from upright and more formal to low-to-the-ground, kicked back and fully relaxed. Across the board, Harvest tables are generously sized and constructed from durable high density polyethylene (HDPE), designed to gather the whole group in daylight or moonlight. For the rectangular tables, an optional LED light spanning the center sets the mood with warm, gentle illumination. For the round side table, an optional fire pit insert creates a signature outdoor experience that reflects the casual, carefree and "lollygagging" spirit at the heart of Harvest. Benches and stools in standing and dining height round out the Harvest line, accommodating a variety of postures, outdoor environments, and use cases.

# **Casual Done Right**

Harvest's HDPE surfaces won't get too hot or cold and require low-to-no maintenance. The line's colors are blended into the plastic, and a UV-resistant compound is added to the pigment, ensuring many vibrant years in Leaf Green, Apple Red, Sunset Orange, Navy, Dusk, or Black. The rust-proof commercial grade cast and extruded aluminum supports and understructure are finished with Landscape Forms' proprietary powdercoating to resist fading and chipping.