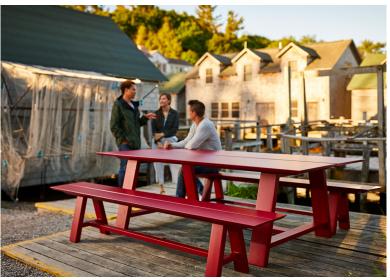

# **Shared Experiences**

The Harvest line of communal tables brings us together—whether friends, coworkers, or classmates—to share our experiences outdoors. It celebrates the good life for those who work hard and relax harder. It invites us to "settle in" and share a conversation, a meal, a goal, a laugh, or simply to enjoy the view.

#### **Fun in Function**

Some of our best moments are made outdoors, and Harvest is here to help. Including rectangular tables in standing and dining heights, round tables in standing and dining heights, a round casual height table, and a round side table, the Harvest line welcomes a full range of postures from upright and more formal to low-to-the-ground, kicked back and fully relaxed. Across the board, Harvest tables are generously sized and constructed from durable high density polyethylene (HDPE), designed to gather the whole group in daylight or moonlight. For the rectangular tables, an optional LED light spanning the center sets the mood with warm, gentle illumination. For the round side table, an optional fire pit insert creates a signature outdoor experience that reflects the casual, carefree and "lollygagging" spirit at the heart of Harvest. Benches and stools in standing and dining height round out the Harvest line, accommodating a variety of postures, outdoor environments, and use cases.