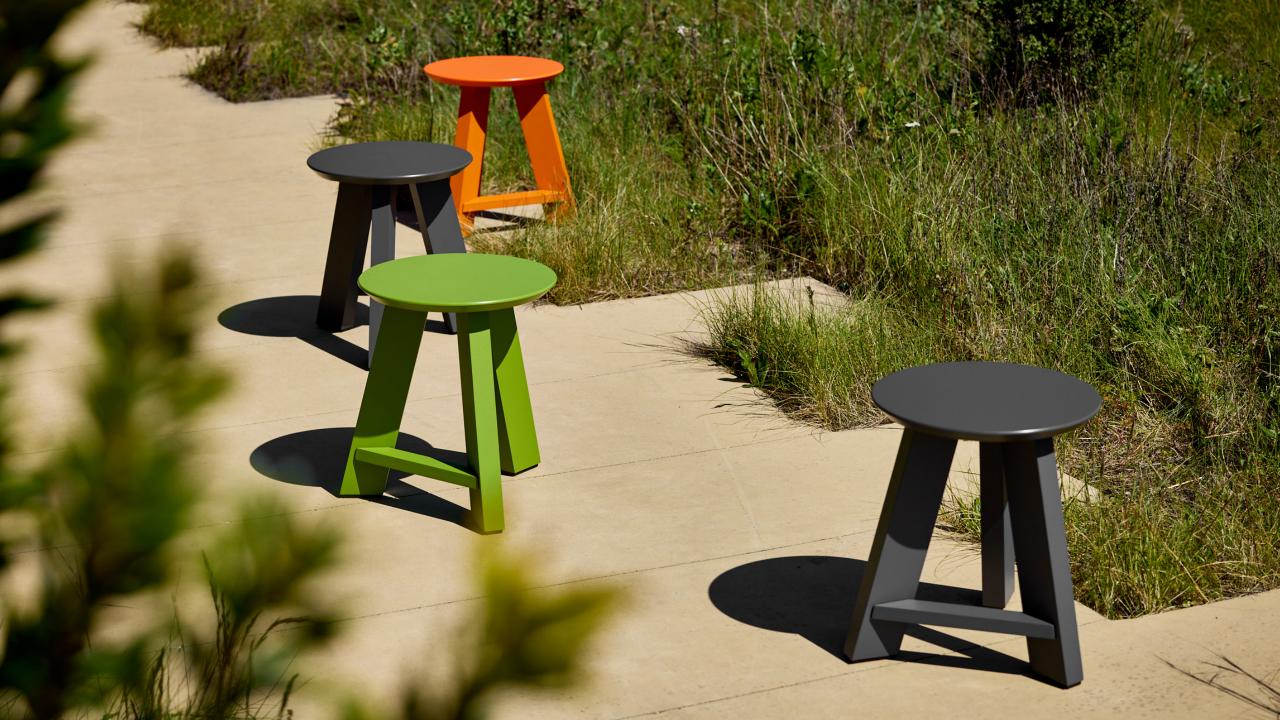

#### **Fun in Function**

Some of our best moments are made outdoors, and Harvest is here to help. Including rectangular tables in standing and dining heights, round tables in standing and dining heights, a round casual height table, and a round side table, the Harvest line welcomes a full range of postures from upright and more formal to low-to-the-ground, kicked back and fully relaxed. Across the board, Harvest tables are generously sized and constructed from durable high density polyethylene (HDPE), designed to gather the whole group in daylight or moonlight. For the rectangular tables, an optional LED light spanning the center sets the mood with warm, gentle illumination. For the round side table, an optional fire pit insert creates a signature outdoor experience that reflects the casual, carefree and "lollygagging" spirit at the heart of Harvest. Benches and stools in standing and dining height round out the Harvest line, accommodating a variety of postures, outdoor environments, and use cases.

# **Casual Done Right**

Harvest's HDPE surfaces won't get too hot or cold and require low-to-no maintenance. The line's colors are blended into the plastic, and a UV-resistant compound is added to the pigment, ensuring many vibrant years in Leaf Green, Apple Red, Sunset Orange, Navy, Dusk, or Black. The rust-proof commercial grade cast and extruded aluminum supports and understructure are finished with Landscape Forms' proprietary powdercoating to resist fading and chipping.