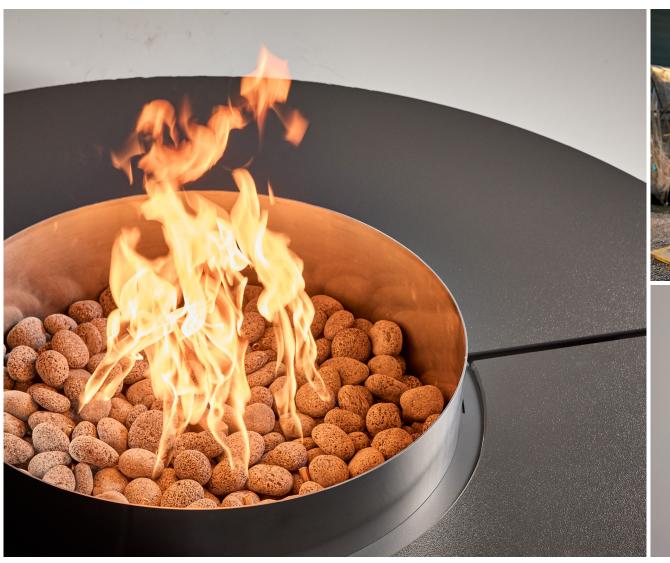

#### **Fun in Function**

Some of our best moments are made outdoors, and Harvest is here to help. Including rectangular tables in standing and dining heights, round tables in standing and dining heights, a round casual height table, and a round side table, the Harvest line welcomes a full range of postures from upright and more formal to low-to-the-ground, kicked back and fully relaxed. Across the board, Harvest tables are generously sized and constructed from durable high density polyethylene (HDPE), designed to gather the whole group in daylight or moonlight. For the rectangular tables, an optional LED light spanning the center sets the mood with warm, gentle illumination. For the round side table, an optional fire pit insert creates a signature outdoor experience that reflects the casual, carefree and "lollygagging" spirit at the heart of Harvest. Benches and stools in standing and dining height round out the Harvest line, accommodating a variety of postures, outdoor environments, and use cases.