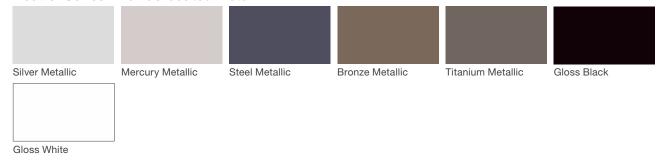

# **Casual Done Right**

Harvest's HDPE surfaces won't get too hot or cold and require low-to-no maintenance. The line's colors are blended into the plastic, and a UV-resistant compound is added to the pigment, ensuring many vibrant years in Leaf Green, Apple Red, Sunset Orange, Navy, Dusk, or Black. The rust-proof commercial grade cast and extruded aluminum supports and understructure are finished with Landscape Forms' proprietary powdercoating to resist fading and chipping.

#### **Neutral Series - Powdercoated Metal\***