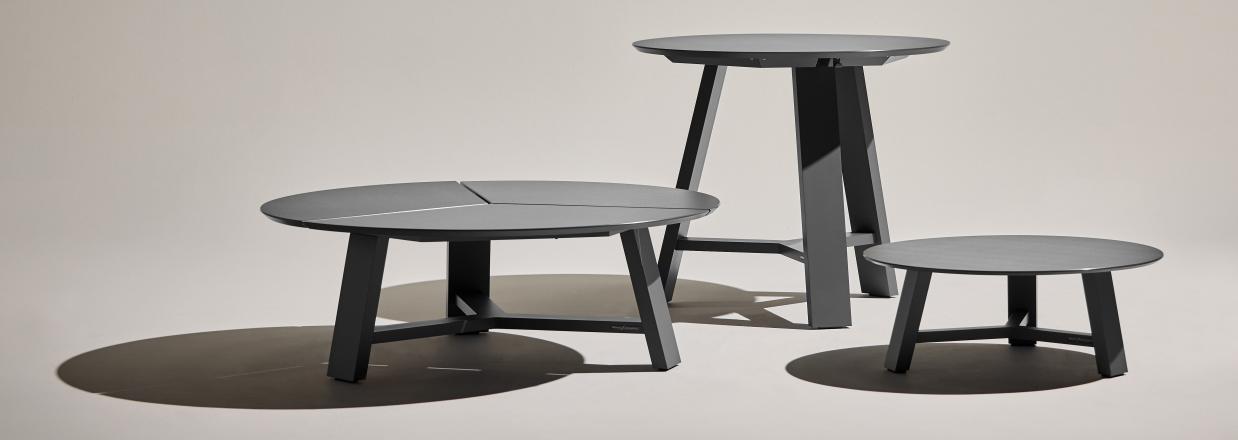

#### **Fun in Function**

Some of our best moments are made outdoors, and Harvest is here to help. Including rectangular tables in standing and dining heights, round tables in standing and dining heights, a round casual height table, and a round side table, the Harvest line welcomes a full range of postures from upright and more formal to low-to-the-ground, kicked back and fully relaxed. Across the board, Harvest tables are generously sized and constructed from durable high density polyethylene (HDPE), designed to gather the whole group in daylight or moonlight. For the rectangular tables, an optional LED light spanning the center sets the mood with warm, gentle illumination. For the round side table, an optional fire pit insert creates a signature outdoor experience that reflects the casual, carefree and "lollygagging" spirit at the heart of Harvest. Benches and stools in standing and dining height round out the Harvest line, accommodating a variety of postures, outdoor environments, and use cases.

### **Statement of Line**

Table

Bench

Stool

Fire Pit with Cover