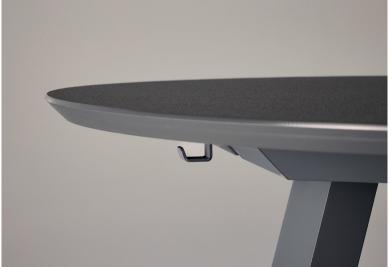

#### **Fun in Function**

Some of our best moments are made outdoors, and Harvest is here to help. Including rectangular tables in standing and dining heights, round tables in standing and dining heights, a round casual height table, and a round side table, the Harvest line welcomes a full range of postures from upright and more formal to low-to-the-ground, kicked back and fully relaxed. Across the board, Harvest tables are generously sized and constructed from durable high density polyethylene (HDPE), designed to gather the whole group in daylight or moonlight. For the rectangular tables, an optional LED light spanning the center sets the mood with warm, gentle illumination. For the round side table, an optional fire pit insert creates a signature outdoor experience that reflects the casual, carefree and "lollygagging" spirit at the heart of Harvest. Benches and stools in standing and dining height round out the Harvest line, accommodating a variety of postures, outdoor environments, and use cases.

# **Casual Done Right**

Harvest's HDPE surfaces won't get too hot or cold and require low-to-no maintenance. The line's colors are blended into the plastic, and a UV-resistant compound is added to the pigment, ensuring many vibrant years in Leaf Green, Apple Red, Sunset Orange, Navy, Dusk, or Black. The rust-proof commercial grade cast and extruded aluminum supports and understructure are finished with Landscape Forms' proprietary powdercoating to resist fading and chipping.