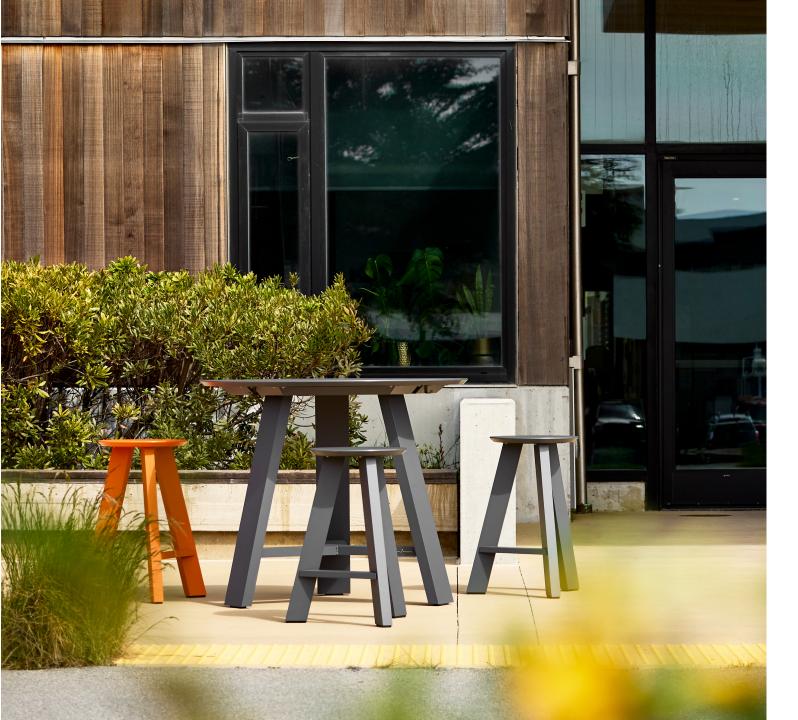

#### **Fun in Function**

Some of our best moments are made outdoors, and Harvest is here to help. Including rectangular tables in standing and dining heights, round tables in standing and dining heights, a round casual height table, and a round side table, the Harvest line welcomes a full range of postures from upright and more formal to low-to-the-ground, kicked back and fully relaxed. Across the board, Harvest tables are generously sized and constructed from durable high density polyethylene (HDPE), designed to gather the whole group in daylight or moonlight. For the rectangular tables, an optional LED light spanning the center sets the mood with warm, gentle illumination. For the round side table, an optional fire pit insert creates a signature outdoor experience that reflects the casual, carefree and "lollygagging" spirit at the heart of Harvest. Benches and stools in standing and dining height round out the Harvest line, accommodating a variety of postures, outdoor environments, and use cases.

# **Casual Done Right**

Harvest's HDPE surfaces won't get too hot or cold and require low-to-no maintenance. The line's colors are blended into the plastic, and a UV-resistant compound is added to the pigment, ensuring many vibrant years in Leaf Green, Apple Red, Sunset Orange, Navy, Dusk, or Black. The rust-proof commercial grade cast and extruded aluminum supports and understructure are finished with Landscape Forms' proprietary powdercoating to resist fading and chipping.