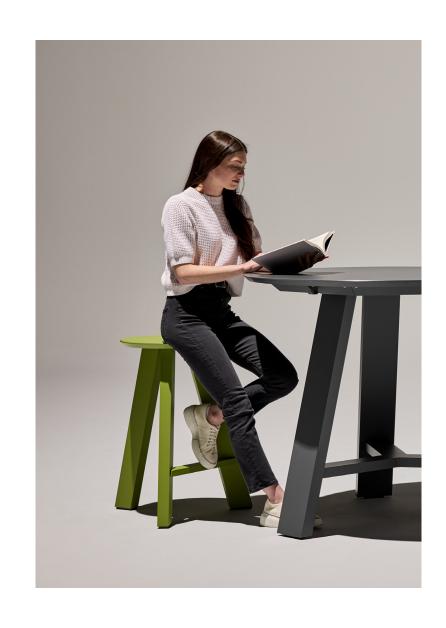

#### **Fun in Function**

Some of our best moments are made outdoors, and Harvest is here to help. Including rectangular tables in standing and dining heights, round tables in standing and dining heights, a round casual height table, and a round side table, the Harvest line welcomes a full range of postures from upright and more formal to low-to-the-ground, kicked back and fully relaxed. Across the board, Harvest tables are generously sized and constructed from durable high density polyethylene (HDPE), designed to gather the whole group in daylight or moonlight. For the rectangular tables, an optional LED light spanning the center sets the mood with warm, gentle illumination. For the round side table, an optional fire pit insert creates a signature outdoor experience that reflects the casual, carefree and "lollygagging" spirit at the heart of Harvest. Benches and stools in standing and dining height round out the Harvest line, accommodating a variety of postures, outdoor environments, and use cases.

# **Casual Done Right**

Harvest's HDPE surfaces won't get too hot or cold and require low-to-no maintenance. The line's colors are blended into the plastic, and a UV-resistant compound is added to the pigment, ensuring many vibrant years in Leaf Green, Apple Red, Sunset Orange, Navy, Dusk, or Black. The rust-proof commercial grade cast and extruded aluminum supports and understructure are finished with Landscape Forms' proprietary powdercoating to resist fading and chipping.