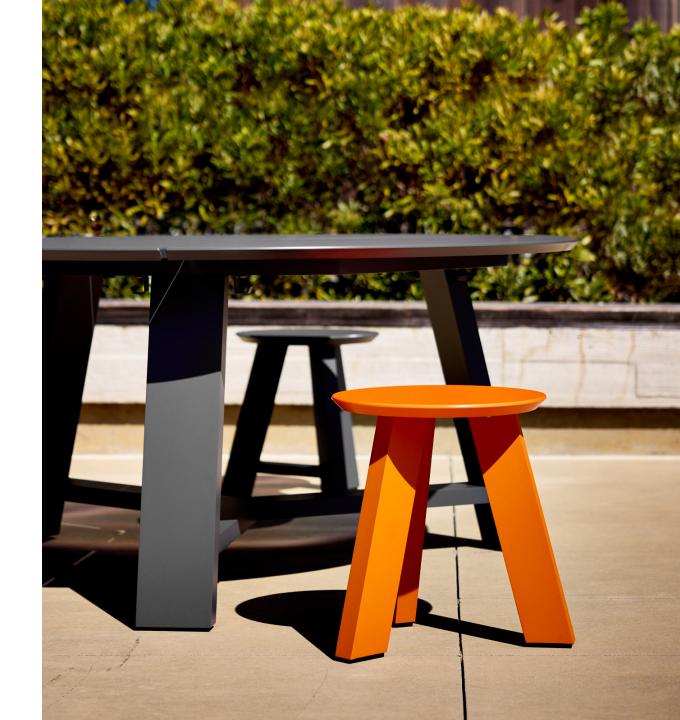

#### **Fun in Function**

Some of our best moments are made outdoors, and Harvest is here to help. Including rectangular tables in standing and dining heights, round tables in standing and dining heights, a round casual height table, and a round side table, the Harvest line welcomes a full range of postures from upright and more formal to low-to-the-ground, kicked back and fully relaxed. Across the board, Harvest tables are generously sized and constructed from durable high density polyethylene (HDPE), designed to gather the whole group in daylight or moonlight. For the rectangular tables, an optional LED light spanning the center sets the mood with warm, gentle illumination. For the round side table, an optional fire pit insert creates a signature outdoor experience that reflects the casual, carefree and "lollygagging" spirit at the heart of Harvest. Benches and stools in standing and dining height round out the Harvest line, accommodating a variety of postures, outdoor environments, and use cases.

# **Casual Done Right**

Harvest's HDPE surfaces won't get too hot or cold and require low-to-no maintenance. The line's colors are blended into the plastic, and a UV-resistant compound is added to the pigment, ensuring many vibrant years in Leaf Green, Apple Red, Sunset Orange, Navy, Dusk, or Black. The rust-proof commercial grade cast and extruded aluminum supports and understructure are finished with Landscape Forms' proprietary powdercoating to resist fading and chipping.