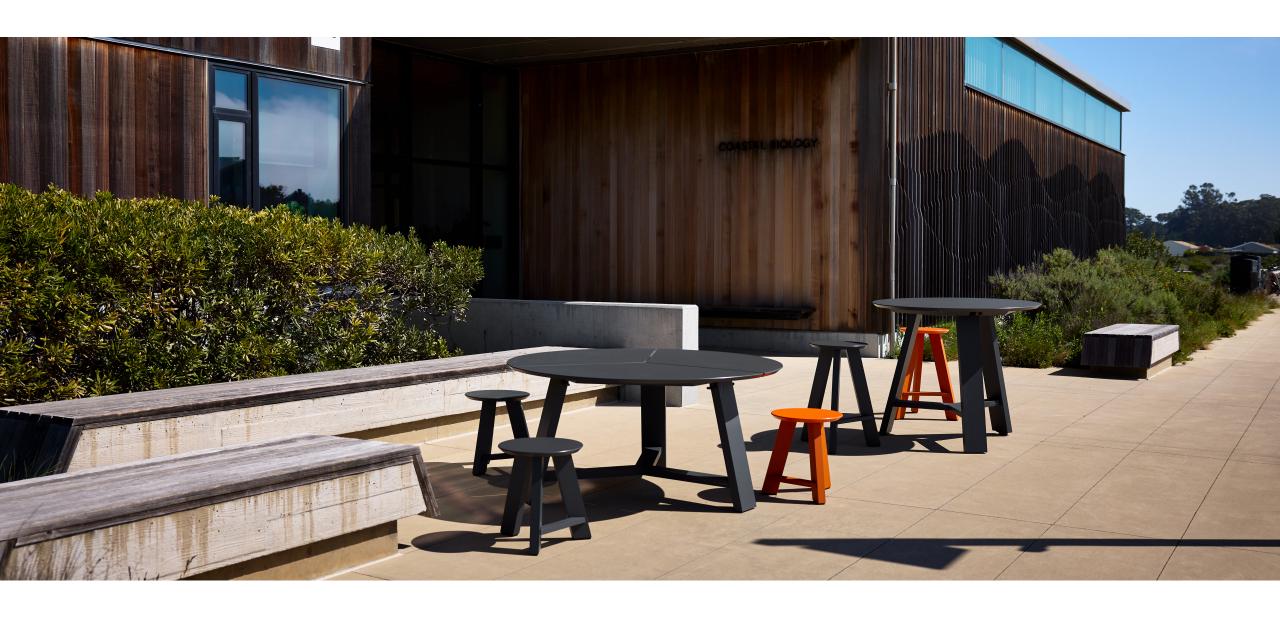

#### **Fun in Function**

Some of our best moments are made outdoors, and Harvest is here to help. Including rectangular tables in standing and dining heights, round tables in standing and dining heights, a round casual height table, and a round side table, the Harvest line welcomes a full range of postures from upright and more formal to low-to-the-ground, kicked back and fully relaxed. Across the board, Harvest tables are generously sized and constructed from durable high density polyethylene (HDPE), designed to gather the whole group in daylight or moonlight. For the rectangular tables, an optional LED light spanning the center sets the mood with warm, gentle illumination. For the round side table, an optional fire pit insert creates a signature outdoor experience that reflects the casual, carefree and "lollygagging" spirit at the heart of Harvest. Benches and stools in standing and dining height round out the Harvest line, accommodating a variety of postures, outdoor environments, and use cases.

# **Casual Done Right**

Harvest's HDPE surfaces won't get too hot or cold and require low-to-no maintenance. The line's colors are blended into the plastic, and a UV-resistant compound is added to the pigment, ensuring many vibrant years in Leaf Green, Apple Red, Sunset Orange, Navy, Dusk, or Black. The rust-proof commercial grade cast and extruded aluminum supports and understructure are finished with Landscape Forms' proprietary powdercoating to resist fading and chipping.