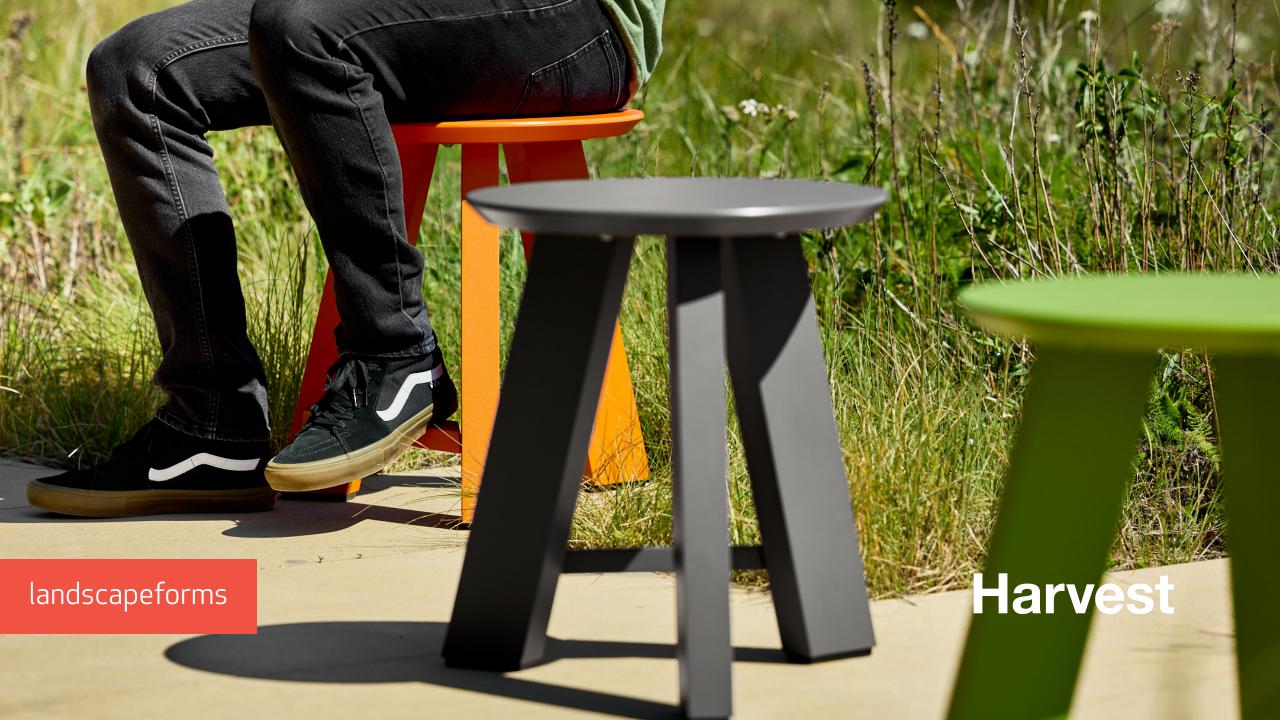

# **Shared Experiences**

The Harvest line of communal tables brings us together—whether friends, coworkers, or classmates—to share our experiences outdoors. It celebrates the good life for those who work hard and relax harder. It invites us to "settle in" and share a conversation, a meal, a goal, a laugh, or simply to enjoy the view.

#### **Fun in Function**

Some of our best moments are made outdoors, and Harvest is here to help. Including rectangular tables in standing and dining heights, round tables in standing and dining heights, a round casual height table, and a round side table, the Harvest line welcomes a full range of postures from upright and more formal to low-to-the-ground, kicked back and fully relaxed. Across the board, Harvest tables are generously sized and constructed from durable high density polyethylene (HDPE), designed to gather the whole group in daylight or moonlight. For the rectangular tables, an optional LED light spanning the center sets the mood with warm, gentle illumination. For the round side table, an optional fire pit insert creates a signature outdoor experience that reflects the casual, carefree and "lollygagging" spirit at the heart of Harvest. Benches and stools in standing and dining height round out the Harvest line, accommodating a variety of postures, outdoor environments, and use cases.

# **Casual Done Right**

Harvest's HDPE surfaces won't get too hot or cold and require low-to-no maintenance. The line's colors are blended into the plastic, and a UV-resistant compound is added to the pigment, ensuring many vibrant years in Leaf Green, Apple Red, Sunset Orange, Navy, Dusk, or Black. The rust-proof commercial grade cast and extruded aluminum supports and understructure are finished with Landscape Forms' proprietary powdercoating to resist fading and chipping.