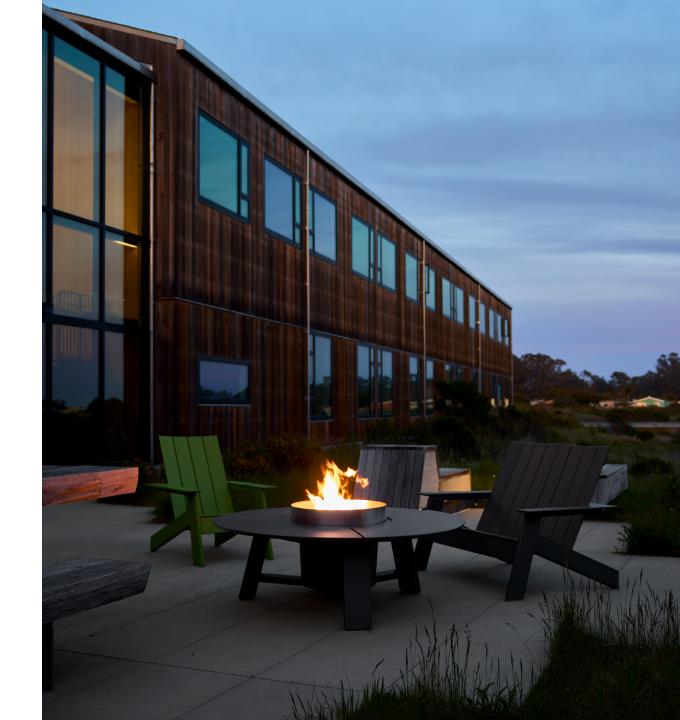

#### **Fun in Function**

Some of our best moments are made outdoors, and Harvest is here to help. Including rectangular tables in standing and dining heights, round tables in standing and dining heights, a round casual height table, and a round side table, the Harvest line welcomes a full range of postures from upright and more formal to low-to-the-ground, kicked back and fully relaxed. Across the board, Harvest tables are generously sized and constructed from durable high density polyethylene (HDPE), designed to gather the whole group in daylight or moonlight. For the rectangular tables, an optional LED light spanning the center sets the mood with warm, gentle illumination. For the round side table, an optional fire pit insert creates a signature outdoor experience that reflects the casual, carefree and "lollygagging" spirit at the heart of Harvest. Benches and stools in standing and dining height round out the Harvest line, accommodating a variety of postures, outdoor environments, and use cases.

### **Statement of Line**

Table

Bench

Stool

Fire Pit with Cover