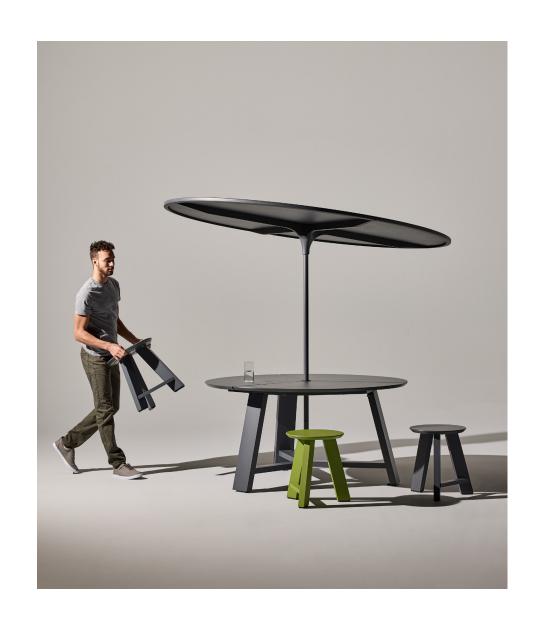

#### **Fun in Function**

Some of our best moments are made outdoors, and Harvest is here to help. Including rectangular tables in standing and dining heights, round tables in standing and dining heights, a round casual height table, and a round side table, the Harvest line welcomes a full range of postures from upright and more formal to low-to-the-ground, kicked back and fully relaxed. Across the board, Harvest tables are generously sized and constructed from durable high density polyethylene (HDPE), designed to gather the whole group in daylight or moonlight. For the rectangular tables, an optional LED light spanning the center sets the mood with warm, gentle illumination. For the round side table, an optional fire pit insert creates a signature outdoor experience that reflects the casual, carefree and "lollygagging" spirit at the heart of Harvest. Benches and stools in standing and dining height round out the Harvest line, accommodating a variety of postures, outdoor environments, and use cases.

### **Statement of Line**

Table

Bench

Stool

Fire Pit with Cover