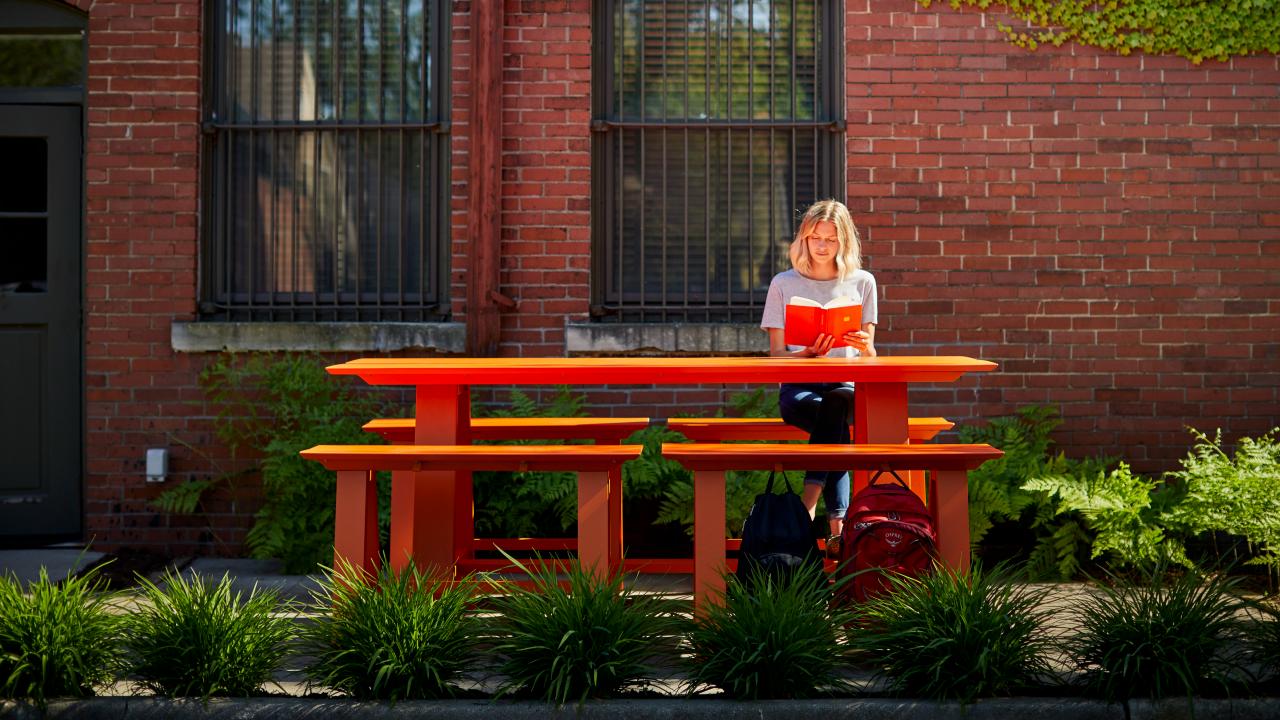

# **Shared Experiences**

The Harvest line of communal tables brings us together—whether friends, coworkers, or classmates—to share our experiences outdoors. It celebrates the good life for those who work hard and relax harder. It invites us to "settle in" and share a conversation, a meal, a goal, a laugh, or simply to enjoy the view.

#### **Fun in Function**

Some of our best moments are made outdoors, and Harvest is here to help. Including rectangular tables in standing and dining heights, round tables in standing and dining heights, a round casual height table, and a round side table, the Harvest line welcomes a full range of postures from upright and more formal to low-to-the-ground, kicked back and fully relaxed. Across the board, Harvest tables are generously sized and constructed from durable high density polyethylene (HDPE), designed to gather the whole group in daylight or moonlight. For the rectangular tables, an optional LED light spanning the center sets the mood with warm, gentle illumination. For the round side table, an optional fire pit insert creates a signature outdoor experience that reflects the casual, carefree and "lollygagging" spirit at the heart of Harvest. Benches and stools in standing and dining height round out the Harvest line, accommodating a variety of postures, outdoor environments, and use cases.

# **Casual Done Right**

Harvest's HDPE surfaces won't get too hot or cold and require low-to-no maintenance. The line's colors are blended into the plastic, and a UV-resistant compound is added to the pigment, ensuring many vibrant years in Leaf Green, Apple Red, Sunset Orange, Navy, Dusk, or Black. The rust-proof commercial grade cast and extruded aluminum supports and understructure are finished with Landscape Forms' proprietary powdercoating to resist fading and chipping.