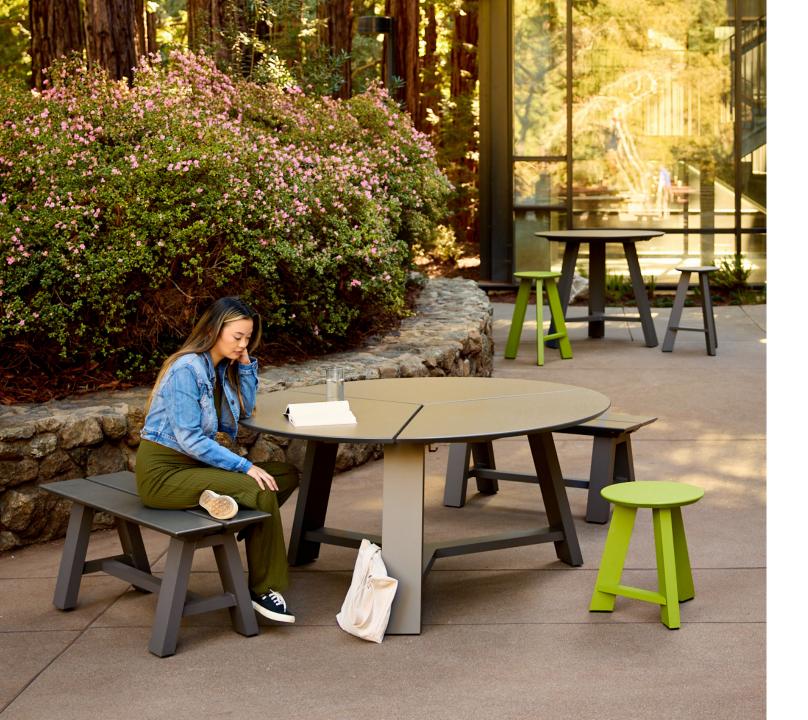

# **Shared Experiences**

The Harvest line of communal tables brings us together—whether friends, coworkers, or classmates—to share our experiences outdoors. It celebrates the good life for those who work hard and relax harder. It invites us to "settle in" and share a conversation, a meal, a goal, a laugh, or simply to enjoy the view.

#### **Fun in Function**

Some of our best moments are made outdoors, and Harvest is here to help. Including rectangular tables in standing and dining heights, round tables in standing and dining heights, a round casual height table, and a round side table, the Harvest line welcomes a full range of postures from upright and more formal to low-to-the-ground, kicked back and fully relaxed. Across the board, Harvest tables are generously sized and constructed from durable high density polyethylene (HDPE), designed to gather the whole group in daylight or moonlight. For the rectangular tables, an optional LED light spanning the center sets the mood with warm, gentle illumination. For the round side table, an optional fire pit insert creates a signature outdoor experience that reflects the casual, carefree and "lollygagging" spirit at the heart of Harvest. Benches and stools in standing and dining height round out the Harvest line, accommodating a variety of postures, outdoor environments, and use cases.