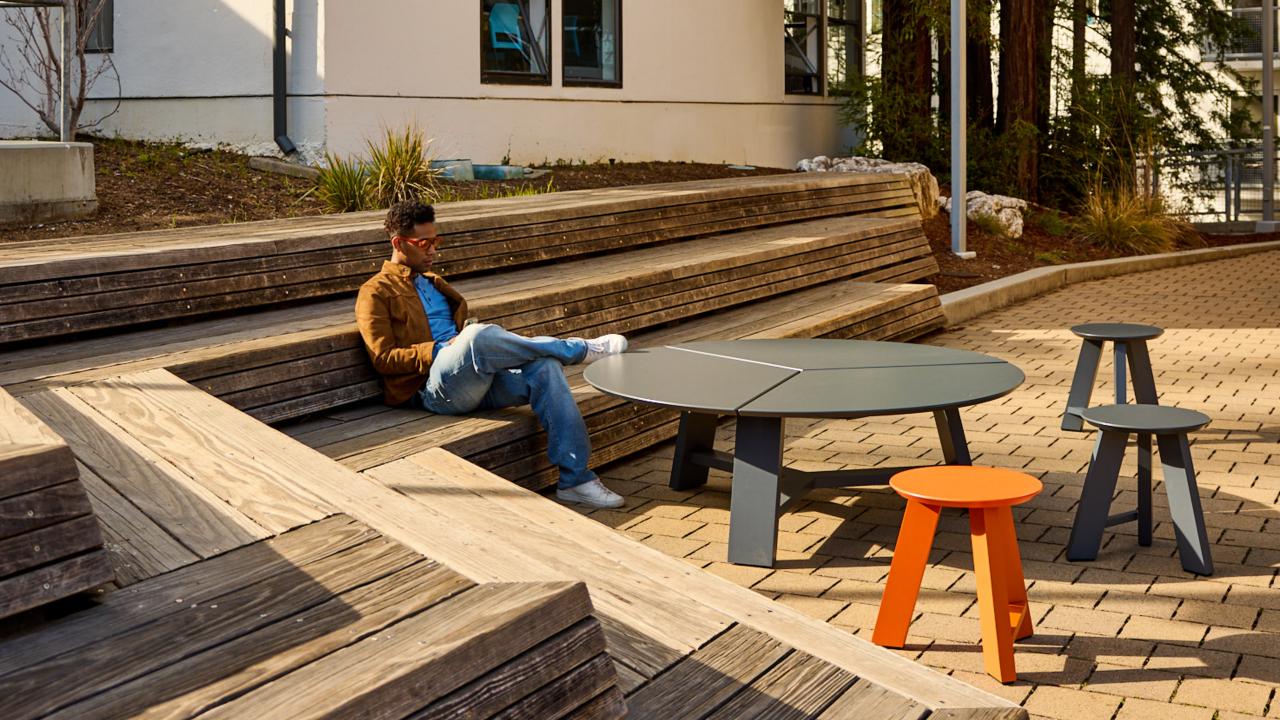

#### **Fun in Function**

Some of our best moments are made outdoors, and Harvest is here to help. Including rectangular tables in standing and dining heights, round tables in standing and dining heights, a round casual height table, and a round side table, the Harvest line welcomes a full range of postures from upright and more formal to low-to-the-ground, kicked back and fully relaxed. Across the board, Harvest tables are generously sized and constructed from durable high density polyethylene (HDPE), designed to gather the whole group in daylight or moonlight. For the rectangular tables, an optional LED light spanning the center sets the mood with warm, gentle illumination. For the round side table, an optional fire pit insert creates a signature outdoor experience that reflects the casual, carefree and "lollygagging" spirit at the heart of Harvest. Benches and stools in standing and dining height round out the Harvest line, accommodating a variety of postures, outdoor environments, and use cases.

### **Statement of Line**

Table

Bench

Stool

Fire Pit with Cover