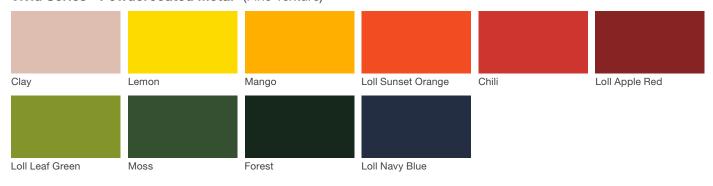

## Vivid Series - Powdercoated Metal\* (Fine Texture)

#### **Powdercoated Metal**

Powdercoated Metal Pangard  $II^{@}$  Polyester Powdercoat is a hard, yet flexible, finish that resists rusting, chipping, peeling and fading. In addition to colors shown, a wide selection of optional and custom colors may be specified for an upcharge.