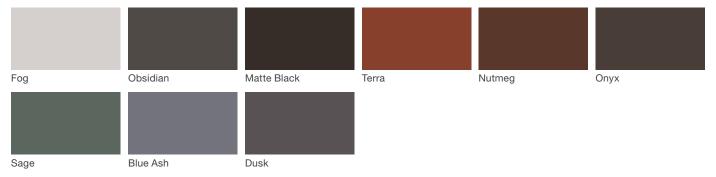

## Architectural Series - Powdercoated Metal\* (Fine Texture)

#### **Powdercoated Metal**

Powdercoated Metal Pangard  $II^{@}$  Polyester Powdercoat is a hard, yet flexible, finish that resists rusting, chipping, peeling and fading. In addition to colors shown, a wide selection of optional and custom colors may be specified for an upcharge.