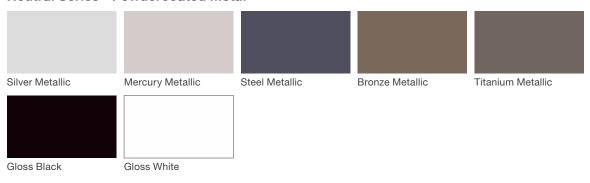

#### **Neutral Series - Powdercoated Metal\***

#### **Powdercoated Metal**

Powdercoated Metal Pangard  $II^{@}$  Polyester Powdercoat is a hard, yet flexible, finish that resists rusting, chipping, peeling and fading. In addition to colors shown, a wide selection of optional and custom colors may be specified for an upcharge.