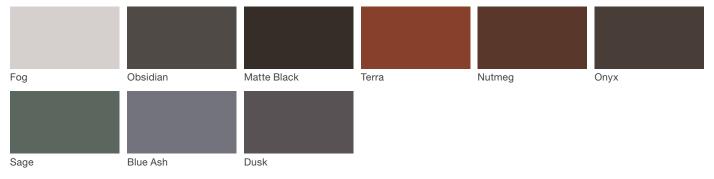

## **GO OutdoorTable**

Material / Colors Sheet

#### Vivid Series - Powdercoated Metal\* (Fine Texture)



#### Neutral Series - Powdercoated Metal\*

1

| Silver Metallic | Mercury Metallic | Steel Metallic | Bronze Metallic | Titanium Metallic |
|-----------------|------------------|----------------|-----------------|-------------------|
|                 |                  |                |                 |                   |
|                 |                  |                |                 |                   |
| Gloss Black     | Gloss White      |                |                 |                   |
| GIUSS DIACK     | Gloss White      |                |                 |                   |

### Architectural Series - Powdercoated Metal\* (Fine Texture)



# GO OutdoorTable

Material / Colors Sheet

#### **Powdercoated Metal**

Powdercoated Metal Pangard II<sup>®</sup> Polyester Powdercoat is a hard, yet flexible, finish that resists rusting, chipping, peeling and fading. In addition to colors shown, a wide selection of optional and custom colors may be specified for an upcharge.

\* All colors and patterns shown are approximate and may vary from sample and final.

Visit landscapeforms.com for more information. Specifications are subject to change without notice. Landscape Forms supports the Landscape Architecture Foundation at the Second Century level. ©2023 Landscape Forms, Inc.

landscapeforms.com | specify@landscapeforms.com