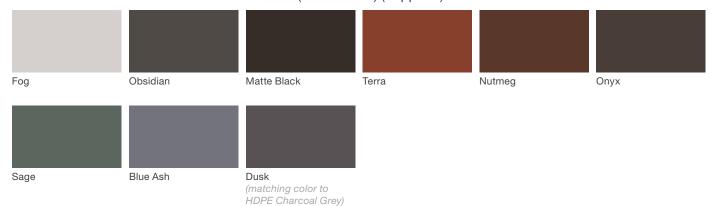

# Glide Bench

## **Material / Colors Sheet**

# Loll Designs - High-Density Polyethylene (H.D.P.E.)\* (Seat/Back)



# Vivid Series - Powdercoated Metal\* (Fine Texture) (Supports)



## Neutral Series - Powdercoated Metal\* (Supports)



Gloss White

# Glide Bench

#### Material / Colors Sheet

## Architectural Series - Powdercoated Metal\* (Fine Texture) (Supports)



## **Powdercoated Metal**

Powdercoated Metal Pangard II® Polyester Powdercoat is a hard, yet flexible, finish that resists rusting, chipping, peeling and fading. In addition to colors shown, a wide selection of optional and custom colors may be specified for an upcharge.

\* All colors and patterns shown are approximate and may vary from sample and final.

## **Loll Designs High Density Polyethylene**

Loll Designs High Density Polyethylene is made from recycled HDPE (high density polyethylene) sourced primarily from recycled milk jugs.

Visit landscapeforms.com for more information. Specifications are subject to change without notice. Landscape Forms supports the Landscape Architecture Foundation at the Second Century level. ©2024 Landscape Forms, Inc.

landscapeforms.com | specify@lan