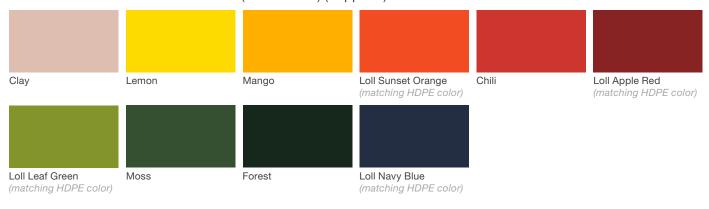

# Glide Bench

## **Material / Colors Sheet**

# Loll Designs - High-Density Polyethylene (H.D.P.E.)\* (Seat/Back)



# Vivid Series - Powdercoated Metal\* (Fine Texture) (Supports)



## Neutral Series - Powdercoated Metal\* (Supports)



Gloss White

# Glide Bench

#### Material / Colors Sheet

## Architectural Series - Powdercoated Metal\* (Fine Texture) (Supports)



## **Powdercoated Metal**

Powdercoated Metal Pangard II® Polyester Powdercoat is a hard, yet flexible, finish that resists rusting, chipping, peeling and fading. In addition to colors shown, a wide selection of optional and custom colors may be specified for an upcharge.

\* All colors and patterns shown are approximate and may vary from sample and final.

## **Loll Designs High Density Polyethylene**

Loll Designs High Density Polyethylene is made from recycled HDPE (high density polyethylene) sourced primarily from recycled milk jugs.

Visit landscapeforms.com for more information. Specifications ar