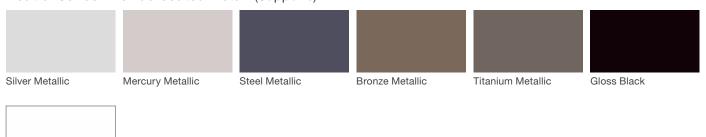

# Glide Bench

## **Material / Colors Sheet**

# Loll Designs - High-Density Polyethylene (H.D.P.E.)\* (Seat/Back)



# Vivid Series - Powdercoated Metal\* (Fine Texture) (Supports)



## Neutral Series - Powdercoated Metal\* (Supports)



Gloss White

# Glide Bench

#### Material / Colors Sheet

## Architectural Series - Powdercoated Metal\* (Fine Texture) (Supports)



## **Powdercoated Metal**

Powdercoated Metal Pangard II® Polyester Powdercoat is a hard, yet flexible, finish that resists rusting, chipping, peeling and fading. In addition to colors shown, a wide selection of optional and custom colors may be specified for an upcharge.

\* All colors and patterns shown are approximate and may vary from sample and final.

## **Loll Designs High Density Polyethylene**

Loll Designs High Density Polyethylene is made from recycled HDPE (high density polyethylene) sourced primarily from recycled milk jugs.

Visit landscapeforms.com for more information. Specifications are subject to change without notice. Landscape Forms sup