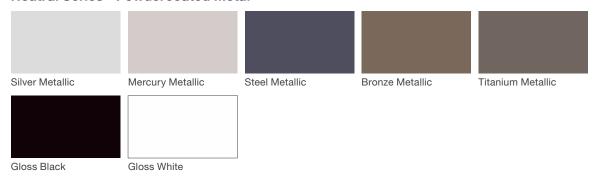

# Glide Bench

### **Material / Colors Sheet**

## Vivid Series - Powdercoated Metal\* (Fine Texture)



### **Neutral Series - Powdercoated Metal\***



### Architectural Series - Powdercoated Metal\* (Fine Texture)



# Glide Bench

#### Material / Colors Sheet

### Loll Designs - High-Density Polyethylene (H.D.P.E.)\*



### **Powdercoated Metal**

Powdercoated Metal Pangard II® Polyester Powdercoat is a hard, yet flexible, finish that resists rusting, chipping, peeling and fading. In addition to colors shown, a wide selection of optional and custom colors may be specified for an upcharge.

\* All colors and patterns shown are approximate and may vary from sample and final.

### **Loll Designs High Density Polyethylene**

Loll Designs High Density Polyethylene is made of 100% recycled HDPE (high density polyethylene) sourced primarily from recycled milk jugs. Please note that when Glide is placed in FULL direct sun, testing has demonst