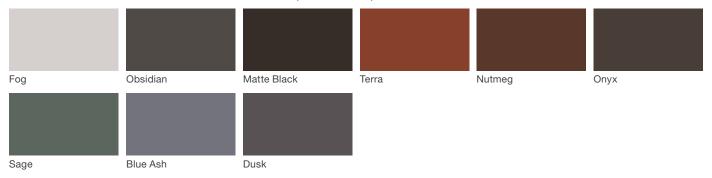

# Glide Bench

### **Material / Colors Sheet**

## Vivid Series - Powdercoated Metal\* (Fine Texture)



### **Neutral Series - Powdercoated Metal\***



### Architectural Series - Powdercoated Metal\* (Fine Texture)



# Glide Bench

#### Material / Colors Sheet

### Loll Designs - High-Density Polyethylene (H.D.P.E.)\*



### **Powdercoated Metal**

Powdercoated Metal Pangard II® Polyester Powdercoat is a hard, yet flexible, finish that resists rusting, chipping, peeling and fading. In addition to colors shown, a wide selection of optional and custom colors may be specified for an upcharge.

\* All colors and patterns shown are approximate and may vary from sample and final.

### **Loll Designs High Density Polyethylene**

Loll Designs High Density Polyethylene is made of 100% recycled HDPE (high density polyethylene) sourced primarily from recycled milk jugs. Please note that when Glide is placed in FULL direct sun, testing has demonstrated that the following Loll HDPE colors have exhibited NO signif