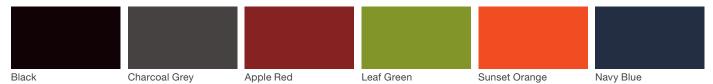

### Loll Designs - High-Density Polyethylene (H.D.P.E.)\*

### **Loll Designs High Density Polyethylene**

Loll Designs High Density Polyethylene is made of 100% recycled HDPE (high density polyethylene) sourced primarily from recycled milk jugs. Please note that when Glide is placed in FULL direct sun, testing has demonstrated that the following Loll HDPE colors have exhibited NO significant change of color over time: Black, Charcoal Grey, and Navy Blue. Testing has also indicated that the following HDPE colors have shown INCREASED change of color over time: Apple Red, Sunset Orange, and Leaf Green. Please note that the changing of color of the HDPE can occur at a different rate than the changing of color of the powdercoated aluminum.