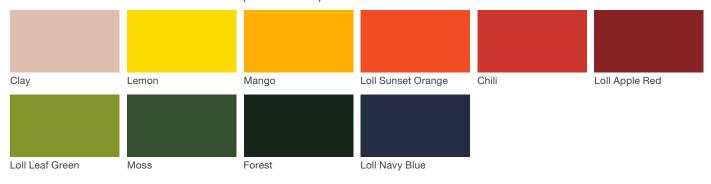

# Glide Bench

### **Material / Colors Sheet**

## Vivid Series - Powdercoated Metal\* (Fine Texture)



### **Neutral Series - Powdercoated Metal\***



### Architectural Series - Powdercoated Metal\* (Fine Texture)



# Glide Bench

#### Material / Colors Sheet

### Loll Designs - High-Density Polyethylene (H.D.P.E.)\*



### **Powdercoated Metal**

Powdercoated Metal Pangard II® Polyester Powdercoat is a hard, yet flexible, finish that resists rusting, chipping, peeling and fading. In addition to colors shown, a wide selection of optional and custom colors may be specified for an upcharge.

\* All colors and patterns shown are approximate and may vary from sample and final.

### **Loll Designs High Density Polyethylene**

Loll Designs High Density Polyethylene is made of 100% recycled HDPE (high density polyethylene) sourced primarily from recycled milk jugs. Please note that when Glide