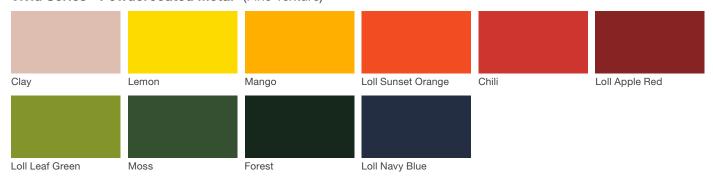

## Vivid Series - Powdercoated Metal\* (Fine Texture)

#### **Powdercoated Metal**

Powdercoated Metal Pangard  $II^{@}$  Polyester Powdercoat is a hard, yet flexible, finish that resists rusting, chipping, peeling and fading. In addition to colors shown, a wide selection of optional and custom colors may be specified for an upcharge.

\* All colors and patterns shown are approximate and may vary from sample and final.