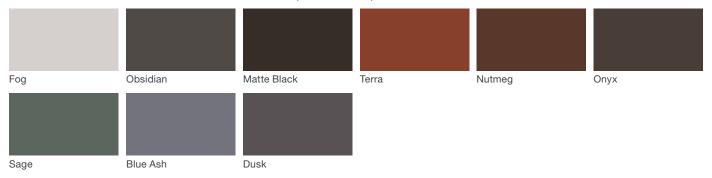

## Architectural Series - Powdercoated Metal\* (Fine Texture)

#### **Powdercoated Metal**

Powdercoated Metal Pangard  $II^{@}$  Polyester Powdercoat is a hard, yet flexible, finish that resists rusting, chipping, peeling and fading. In addition to colors shown, a wide selection of optional and custom colors may be specified for an upcharge.

\* All colors and patterns shown are approximate and may vary from sample and final.