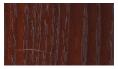

## Woodgrains (Interior, LF-80 Finish)\*

Domestically Sourced Thermally Modified Ash

Oak

Maple Jarrah (P)

#### Woodgrains (Interior, LF-80 Finish)

Interior woods are finished with Landscape Forms' exclusive LF-80 wood finish, a clear, catalyzed acrylic lacquer. Available in Oak, Maple, Jarrah, and Domestically Sourced Thermally Modified Ash (DSTMA). Pricing for standard woods and options varies. (P) = Premium Woods