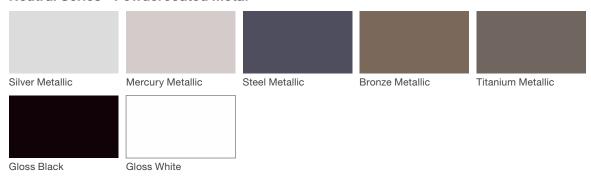

#### **Neutral Series - Powdercoated Metal\***

#### **Powdercoated Metal**

Powdercoated Metal Pangard  $II^{@}$  Polyester Powdercoat is a hard, yet flexible, finish that resists rusting, chipping, peeling and fading. In addition to colors shown, a wide selection of optional and custom colors may be specified for an upcharge.

\* All colors and patterns shown are approximate and may vary from sample and final.