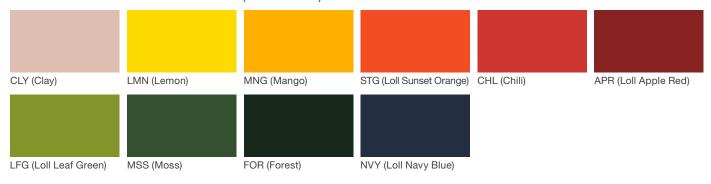

# Vivid Series - Powdercoated Metal\* (Fine Texture)

#### **Powdercoated Metal**

Powdercoated Metal Pangard II® Polyester Powdercoat is a hard, yet flexible, finish that resists rusting, chipping, peeling and fading. In addition to colors shown, a wide selection of optional and custom colors may be specified for an upcharge.