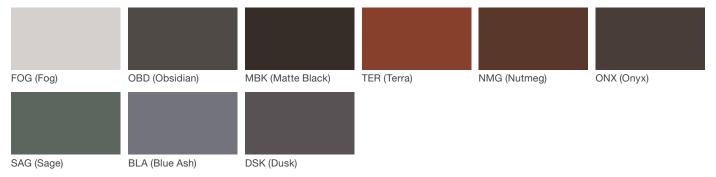

# Architectural Series - Powdercoated Metal\* (Fine Texture)

#### **Powdercoated Metal**

Powdercoated Metal Pangard II® Polyester Powdercoat is a hard, yet flexible, finish that resists rusting, chipping, peeling and fading. In addition to colors shown, a wide selection of optional and custom colors may be specified for an upcharge.