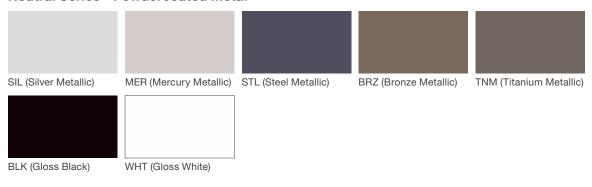

### **Neutral Series - Powdercoated Metal\***

#### **Powdercoated Metal**

Powdercoated Metal Pangard II® Polyester Powdercoat is a hard, yet flexible, finish that resists rusting, chipping, peeling and fading. In addition to colors shown, a wide selection of optional and custom colors may be specified for an upcharge.