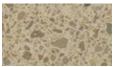

## Escofet Concrete (with Acid-Etched Finish)

Beige

Black

White

## **Escofet Concrete (with Acid-Etched Finish)**

Escofet acid etching creates a subtle, lightly textured concrete surface finish that artfully marries the natural and built environments. Reminiscent of organic sandstone, this technique creates a "pre-weathered" finish that protects against additional weathering and whose surface color, texture and pattern remains consistent throughout long durations outside in the elements.