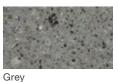

## Escofet Concrete (with Acid-Etched Finish)

Beige

Black

White

## **Escofet Concrete (with Acid-Etched Finish)**

Escofet acid etching creates a subtle, lightly textured concrete surface finish that artfully marries the natural and built environments. Reminiscent of organic sandstone, this technique creates a "pre-weathered" finish that protects against additional weathering and whose surface color, texture and pattern remains consistent throughout long durations outside in the elements.