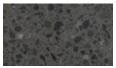

## Escofet Concrete (with Acid-Etched Finish)

Beige

Black

White

## **Escofet Concrete (with Acid-Etched Finish)**

Escofet acid etching creates a subtle, lightly textured concrete surface finish that artfully marries the natural and built environments. Reminiscent of organic sandstone, this technique creates a "pre-weathered" finish that protects against additional weathering and whose surface color, texture and pattern remains consistent throughout long durations outside in the elements.