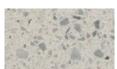

## Escofet Concrete (with Acid-Etched Finish)

Beige

Black

White

## **Escofet Concrete (with Acid-Etched Finish)**

Escofet acid etching creates a subtle, lightly textured concrete surface finish that artfully marries the natural and built environments. Reminiscent of organic sandstone, this technique creates a "pre-weathered" finish that protects against additional weathering and whose surface color, texture and pattern remains consistent throughout long durations outside in the elements.